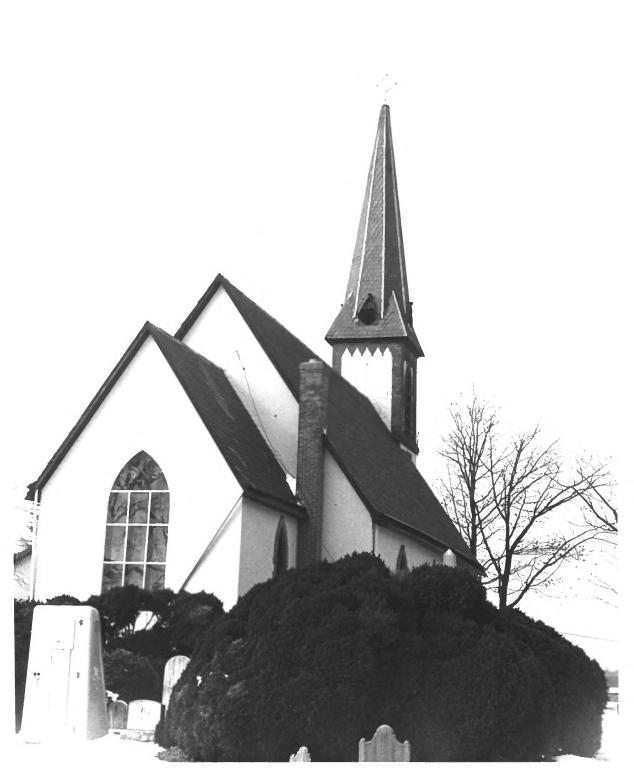

2/6

St. Stephens Episcopal Church Cecil County, Maryland 1982 Photo: Charles R. Gundy Neg: Photographer, 24 Snug Harbor Way Earleville, MD SW elevation of church 3/6

Interior Look Right to Front

Cecil County, Maryland 1982 Photo: Charles R. Gundy Neg: photographer, 24 Snug Harbor Way Earleville, MD Interior 4/6