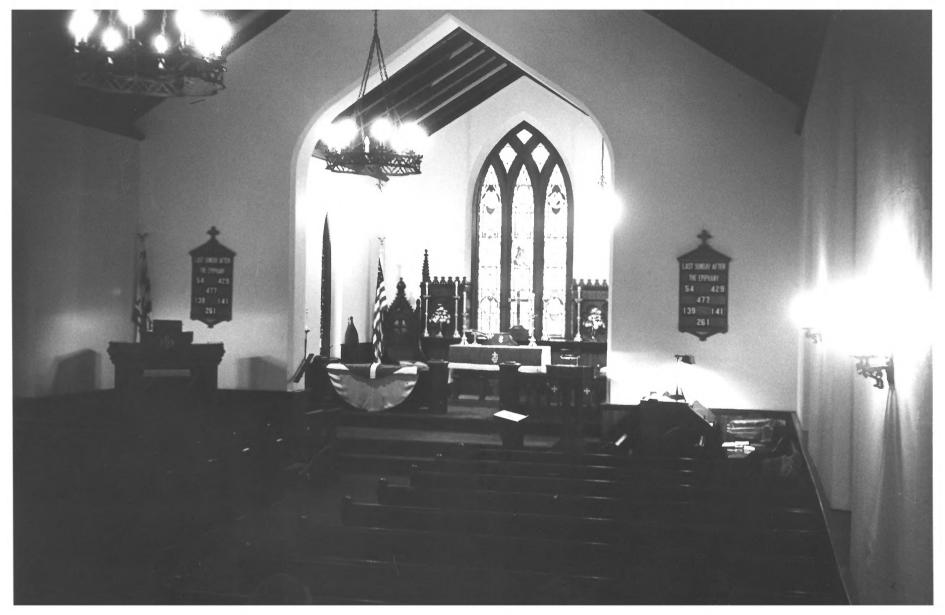

St. Stephens Episcopal Church

Interior - Looking AT Front of Church. St. Stephens Episcopal Church Cecil County, Maryland 1982 Photo: Charles R. Gundy Neg: phototgrapher, 24 Snug Harbor Way Earleville, MD

Interior

St. Stephens Episcopal Church
Cecil County, Maryland
1982
Photo: Charles R. Gundy
Neg: photographer, 24 Snug Harbor Way
Earleville, MD
Interior
6/6