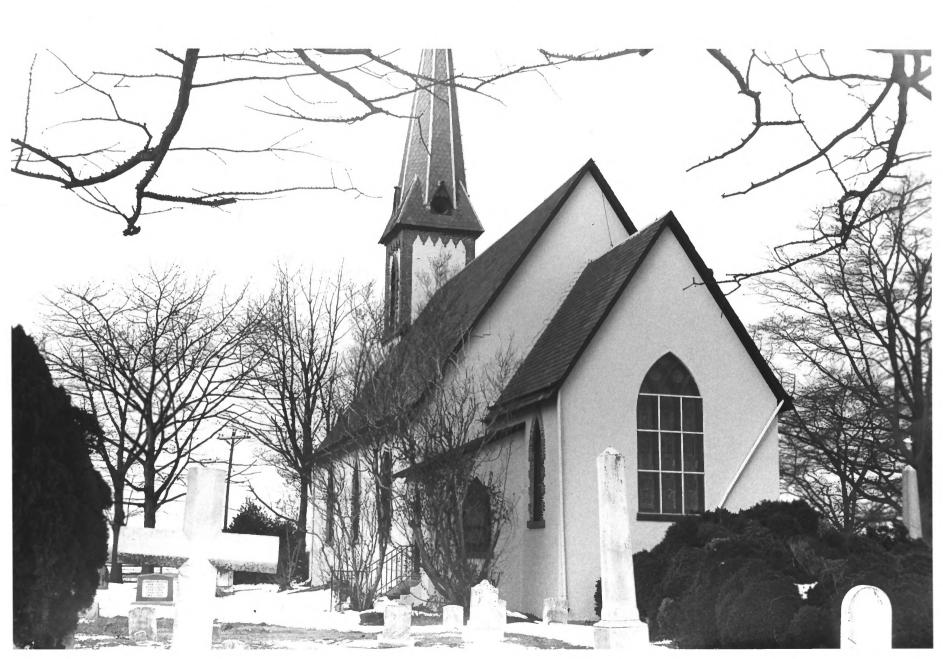

2/6

St. Stephens Episcopal Church Cecil County, Maryland 1982 Photo: Charles R. Gundy Neg: Photographer, 24 Snug Harbor Way Earleville, MD SW elevation of church 3/6

Interior Look Right to Front

Cecil County, Maryland 1982 Photo: Charles R. Gundy Neg: photographer, 24 Snug Harbor Way Earleville, MD Interior 4/6