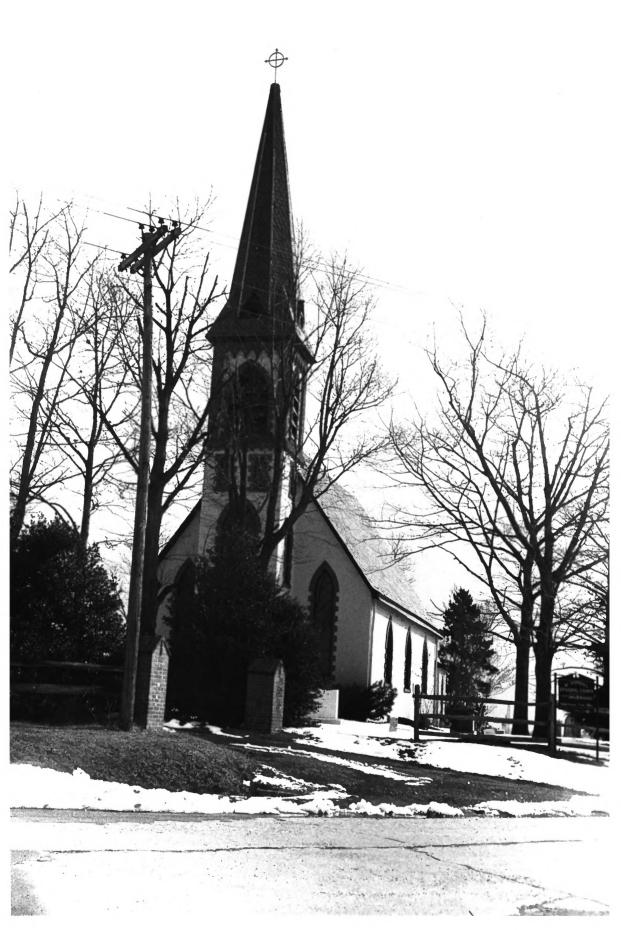

St. Stephen's Episcopal Church Cecil County, Maryland 1982 Photo: Charles R. Gundy Neg: photographer, 24 Snug Harbor Way, Earlesville, MD NE elevation of church 1/6

OUTSIDE: Showing SOUTH SIDE AND PER St. Stephens Episcopal Church Cecil County, Maryland Photo: Charles R. Gundy Neg: photographer, 24 Snug Harbor Way, Earleville, MD NW elevation of church