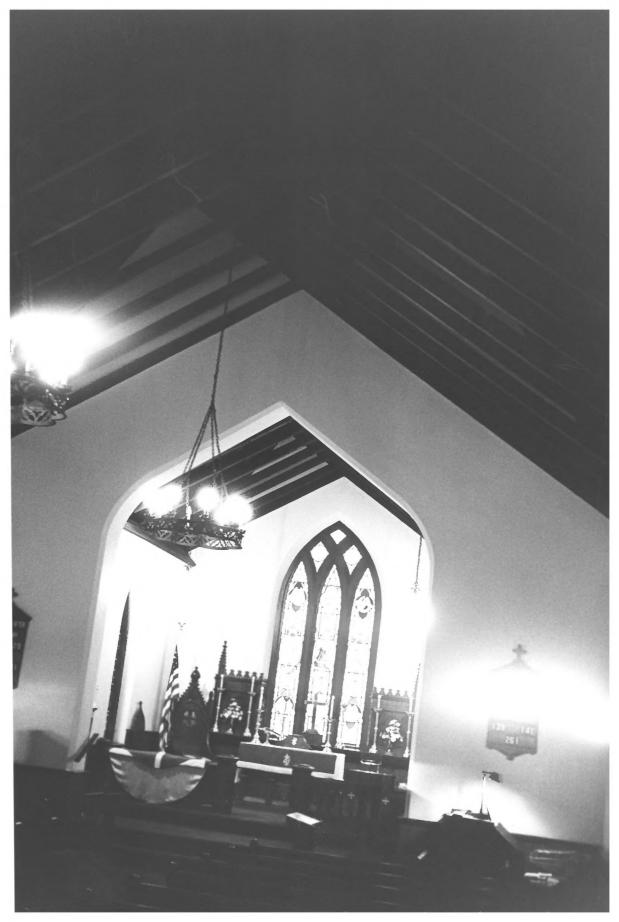

Interior

St. Stephens Episcopal Church
Cecil County, Maryland
1982
Photo: Charles R. Gundy
Neg: photographer, 24 Snug Harbor Way
Earleville, MD
Interior
6/6