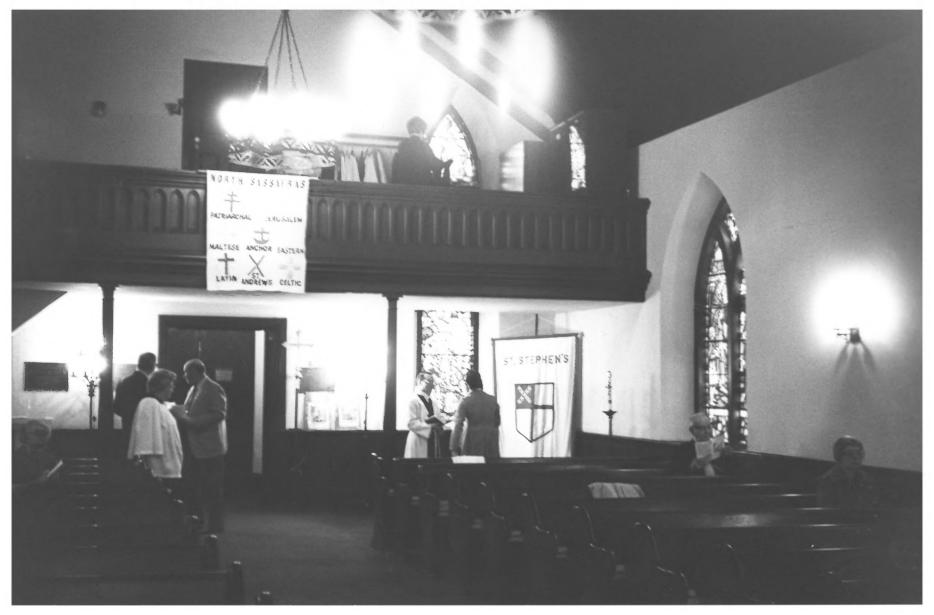

2/6

St. Stephens Episcopal Church Cecil County, Maryland 1982 Photo: Charles R. Gundy Neg: Photographer, 24 Snug Harbor Way Earleville, MD SW elevation of church 3/6

Interior Look Right to Front

Cecil County, Maryland 1982 Photo: Charles R. Gundy Neg: photographer, 24 Snug Harbor Way Earleville, MD Interior 4/6

St. Stephens Episcopal Church

Interior - Looking AT Front of Church. St. Stephens Episcopal Church Cecil County, Maryland 1982 Photo: Charles R. Gundy Neg: phototgrapher, 24 Snug Harbor Way Earleville, MD