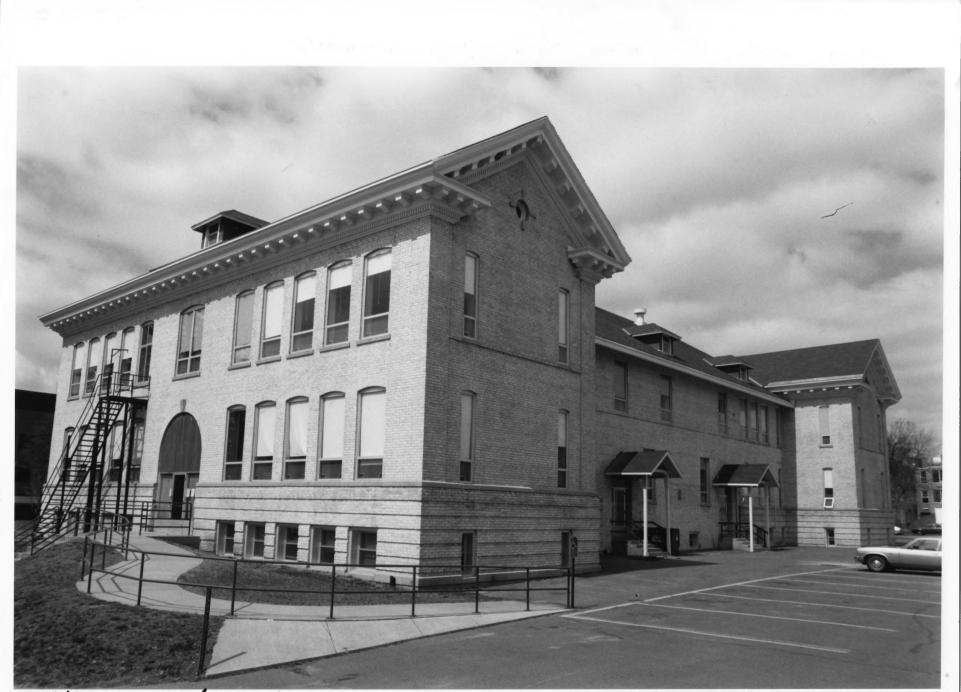

DO NOT REPRODUCE WITHOUT WRITTEN PERMISSION NOTICE This Material May Be Protected By Copyright (Law Title 17 U.S. Code)

Model School, ST. CLOUD STATE NORMAL School STEARAS County, MN. 09718-7

Model School, ST. CLOUD STATE NORMAL School ST. CLoud, M.N. Mike Koop April, 1988 MinnesoTA Historical Society, AV Department, 690 CedAn ST., ST. PAUL, MN. 55101 Looking SW