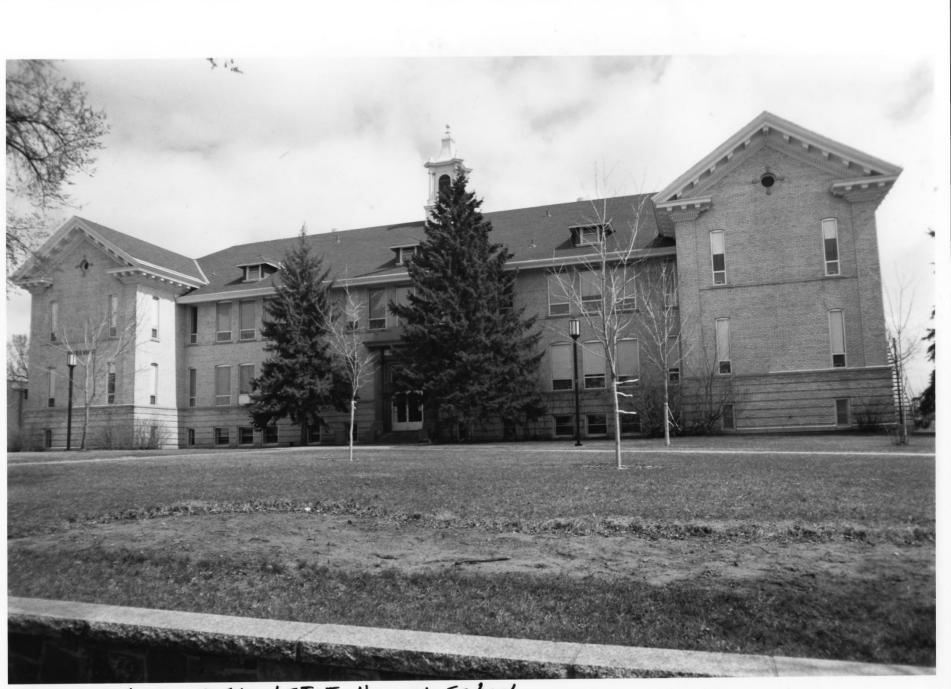

From the Collection of the MINNESOTA HISTORICAL SOCIETY

DO NOT REPRODUCE WITHOUT WRITTEN PERMISSION NOTICE This Material May Be Protected By Copyright (Law Title 17 U.S. Code)

09718#7

Model School, st. Cloud State Normal School Stearns County, MN 09718 - 2 Model School, St. Cloud State Normal School St. Cloud, MN Michael Kop April 1988 Minnesok Hist. Soc. 690 Cedar St. St. Paul, MJ 55101 Looking NW

From the Collection of the **MINNESOTA HISTORICAL SOCIETY** 

DO NOT REPRODUCE WITHOUT WRITTEN PERMISSION NOTICE This Material May Be Protected By Copyright (Law Title 17 U.S. Code)

 $09718 \pm 2$