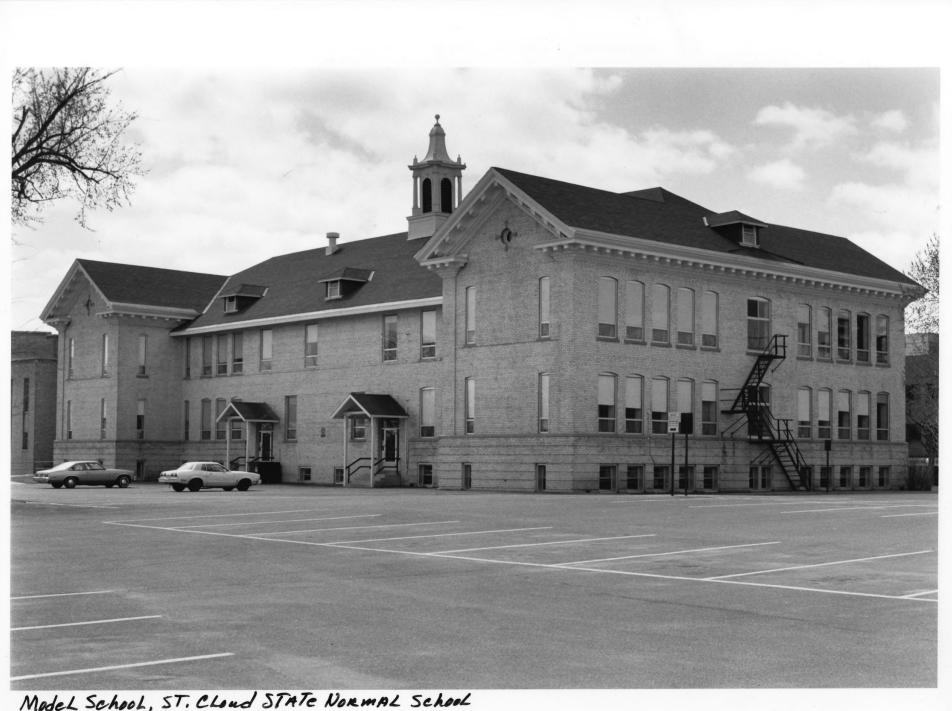

Model School, ST. CLOUD STATE NORMAL School STEARAS COUNTY, MN. 09718-5

## 09718#5

Model School, ST. CLOUD STATE NORMAL School ST. CLOUD, MN. Mike Koop April, 1988 MinnesoTA Historical Society, AV Department, 690 Cedar ST., ST. Paul, MN. 55101 Looking E

From the Collection of the **MINNESOTA HISTORICAL SOCIETY** 