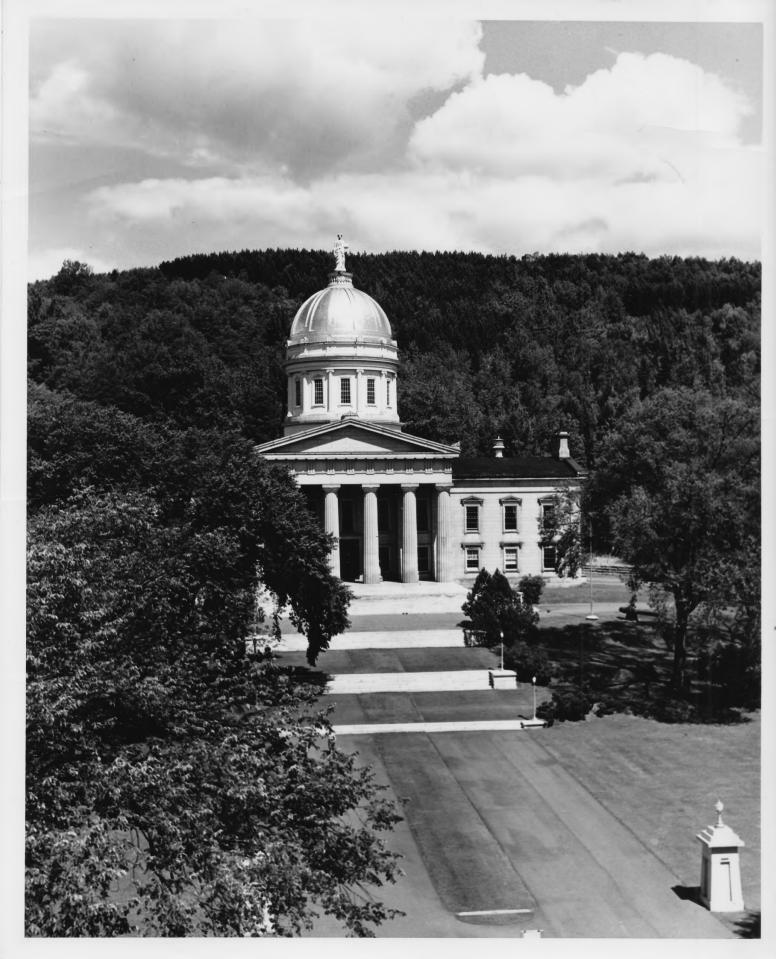

## PROPERTY PHOTOGRAPH FORM

(Type all entries - attach to or enclose with photograph)

S Z O

RUC

Z S

ILI ILI Vermont

COUNTY
Washington
FOR NPS USE ONLY
ENTRY NUMBER
DATE
11.3.50.0033/11/2

| 1. NAME                                            |
|----------------------------------------------------|
| COMMON: Vermont State House                        |
| AND/OR HISTORIC:                                   |
| 2. LOCATION                                        |
| STREET AND NUMBER:                                 |
| State Street (no number)                           |
| CITY OR TOWN:                                      |
| Montpelier CODE COUNTY:                            |
| STATE: Washington 6 025                            |
| Vermont 50 washington                              |
| 3. PHOTO REFERENCE Vermont Development Department  |
| PHOTO CREDIT: ANALYZANIA PROPERTY                  |
| DATE OF PHOTO: 1968                                |
| NEGATIVE FILED AT: Vermont Board of Historic Sites |
| Montpelier, Vermont                                |
| 4. IDENTIFICATION                                  |
| DESCRIBE VIEW, DIRECTION, ETC.                     |
| Front and three questor                            |
|                                                    |
|                                                    |
|                                                    |