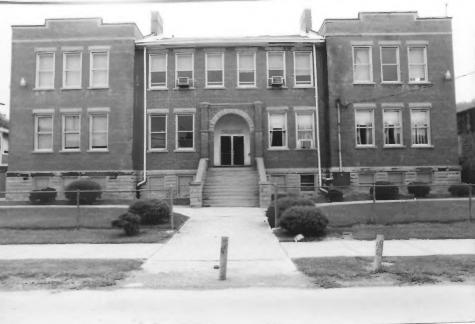

| KENTUCKY HERITAGE COUNCIL<br>STATE HISTORIC PRESERVATION OFFICE<br>FRANKFORT, KENTUCKY 40601 |
|----------------------------------------------------------------------------------------------|
| Name Paintsville High School                                                                 |
| Location Second St. Paintsville, Ky                                                          |
| Photographer H. Powell                                                                       |
| Date Taken1984                                                                               |
| Negative Location <u>KHC</u>                                                                 |
| View SOUTH OR FRONT FACADE                                                                   |
|                                                                                              |
| Photo # 2 (Jo-P-31)                                                                          |