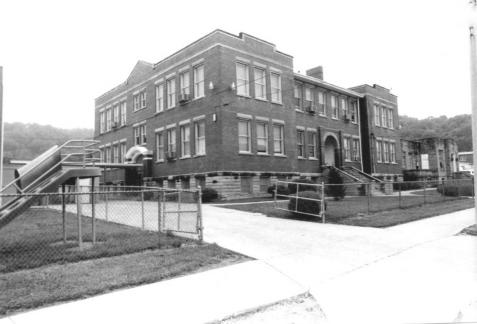

| KENTUCKY HERITAGE COUNCIL<br>STATE HISTORIC PRESERVATION OFFICE<br>FRANKFORT, KENTUCKY 40601 |
|----------------------------------------------------------------------------------------------|
| NamePaintsville High School                                                                  |
| Location Second St. Paintsville, Ky                                                          |
| Photographer H. Powell                                                                       |
| Date Taken1984                                                                               |
| Negative Location <u>KHC</u>                                                                 |
| View Southing WEEST FACADE                                                                   |
|                                                                                              |
| Photo # 1 (Jo-P-31)                                                                          |