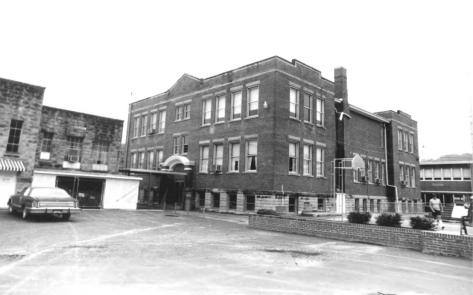

| ₩. | KENTUCKY HERITAGE COUNCIL<br>STATE HISTORIC PRESERVATION OFFICE |
|----|-----------------------------------------------------------------|
| ш  | FRANKFORT, KENTUCKY 40601                                       |

## Name<u>Paintsville High School</u>

Location Second St. Paintsville, Ky

Photographer H. Powell

Date Taken\_\_\_\_1984\_\_\_\_\_

Negative Location KHC

VIEW NORTH AND FEAST FALADE

Photo # 3 (Jo-P-31)