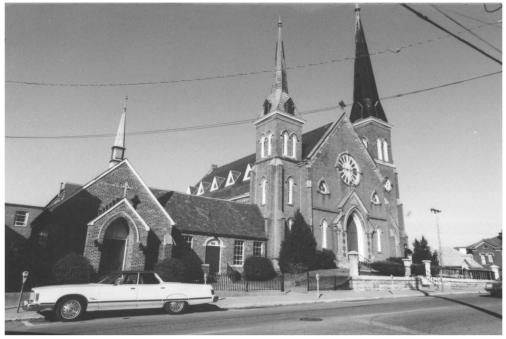

NINETEENTH CENTURY CHURCHES IN CLARKSVILLE Thematic Group Nomination First Presbyterian Church 213 Main Street Clarksville, Tennessee, Montgomery County Photo by: Al Raby Date: November, 1980 Neg: Mid-Cumberland Council of Governments Photographer looking: NW Photo No. 2 of 21. MAR 2 1982