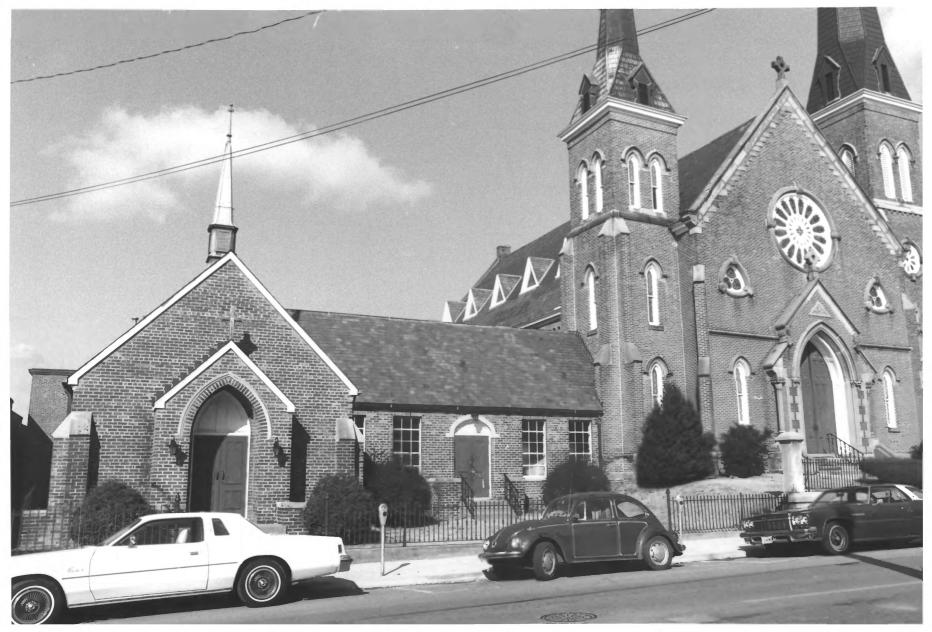

NINETEENTH CENTURY CHURCHES IN CLARKSVILLE Thematic Group Nomination First Presbyterian Church 213 Main Street Clarksville, Tennessee, Montgomery County Photo by: Al Raby Date: November, 1980 Neg: Mid-Cumberland Council of Governments Photographer looking: NW Photo No. 2 of 21. MAR 2 1982