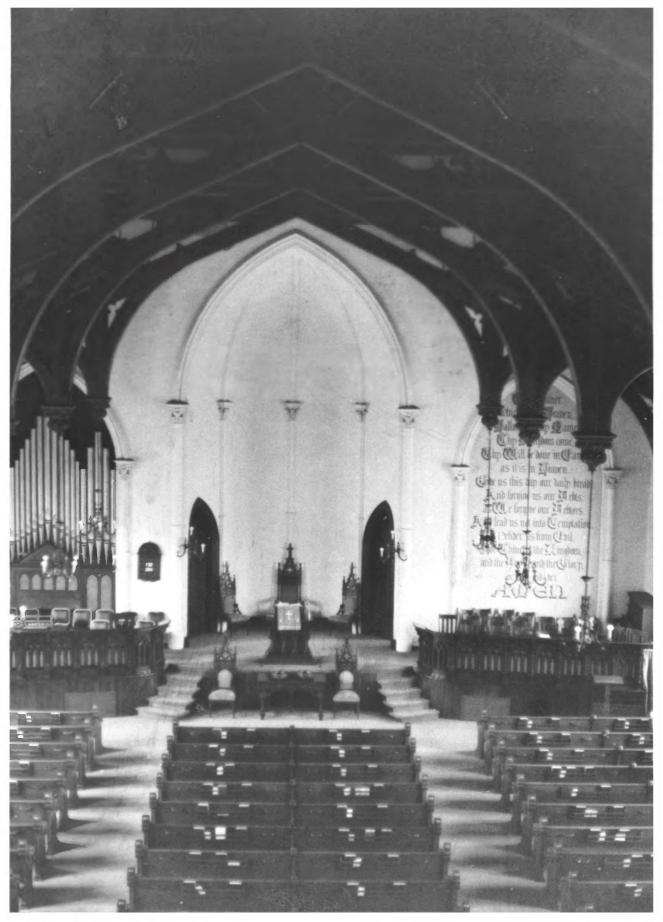

NPS Number 4.30.76 Title: First Presbyterian Church Montgomery Ohy., Tenn. Loo. Facade and east side from Second and Main 10/3











NINETEENTH CENTURY CHURCHES IN CLARKSVILLE Thematic Group Nomination First Presbyterian Church 213 Main Street Clarksville, Tennessee, Montgomery County Photo by: Al Raby Date: November, 1980 Neg: Mid-Cumberland Council of Governments Photographer looking: NE Photo No. 1 of 21. MAR 2 1982



NINETEENTH CENTURY CHURCHES IN CLARKSVILLE Thematic Group Nomination First Presbyterian Church 213 Main Street Clarksville, Tennessee, Montgomery County Photo by: Al Raby Date: November, 1980 Neg: Mid-Cumberland Council of Governments Photographer looking: NW Photo No. 2 of 21. MAR 2 1982