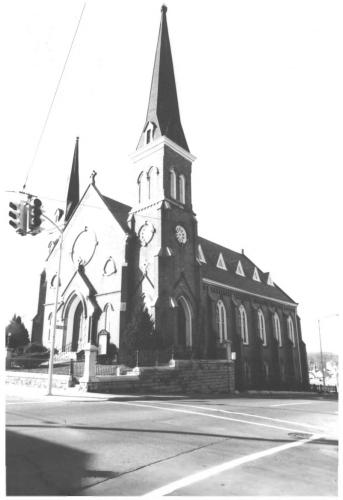

NPS Number 4.30.76 Title: First Presbyterian Church Montgomery Ohy., Tenn. Loo. Facade and east side from Second and Main 10/3

NINETEENTH CENTURY CHURCHES IN CLARKSVILLE Thematic Group Nomination First Presbyterian Church 213 Main Street Clarksville, Tennessee, Montgomery County Photo by: Al Raby Date: November, 1980 Neg: Mid-Cumberland Council of Governments Photographer looking: NE Photo No. 1 of 21. MAR 2 1982