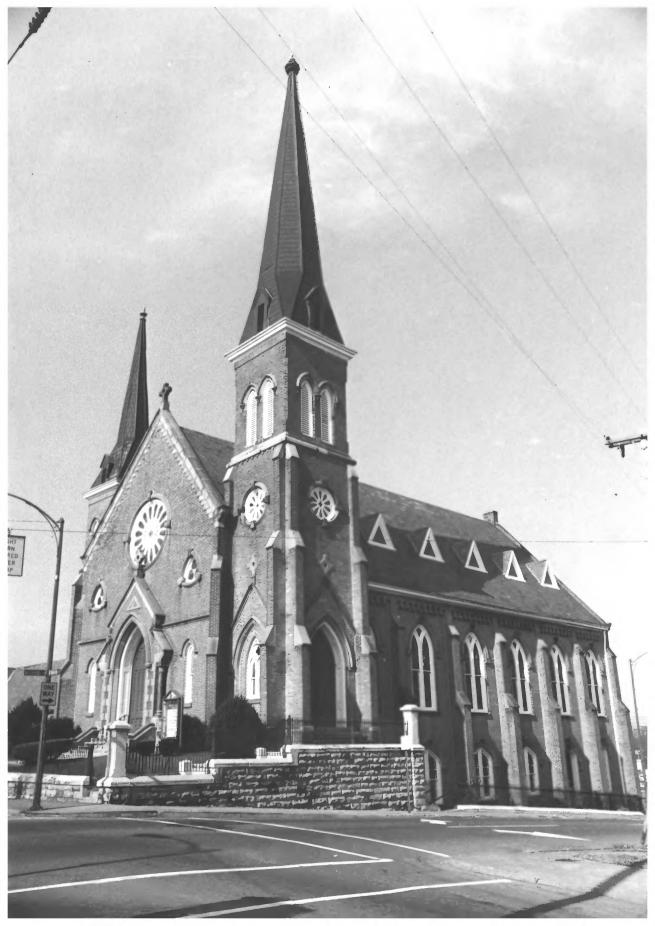

NPS Number 4.30.76 Title: First Presbyterian Church Montgomery Ohy., Tenn. Loo. Facade and east side from Second and Main 10/3

NINETEENTH CENTURY CHURCHES IN CLARKSVILLE Thematic Group Nomination First Presbyterian Church 213 Main Street Clarksville, Tennessee, Montgomery County Photo by: Al Raby Date: November, 1980 Neg: Mid-Cumberland Council of Governments Photographer looking: NE Photo No. 1 of 21. MAR 2 1982