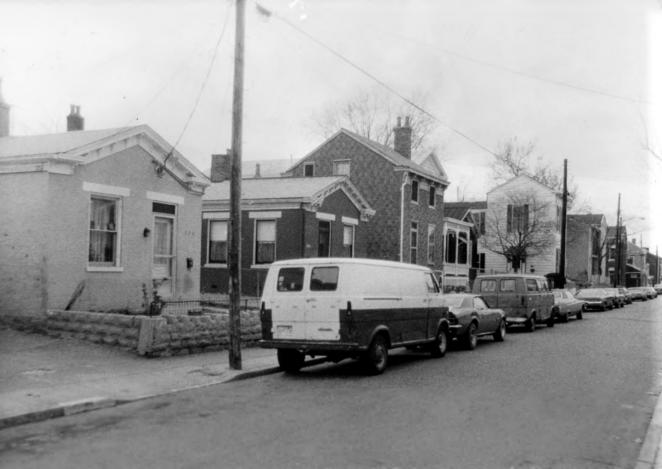

600 block of Roberts, Western side looking North Photo 6A

618 Roberts, looking Northwest Photo 7

- EAST NEWPORT HISTORIC DISTRICT Newport, Campbell County, Kentucky Allen G. Dube Brighton Center, 7th and Park, Newport
- March 1983