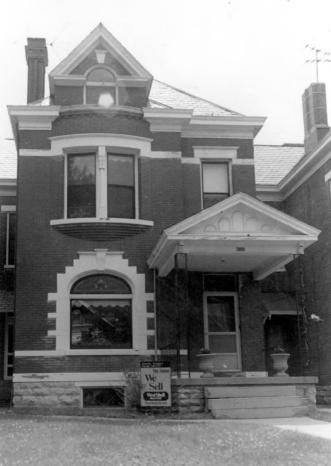

206 E. 7th St., looking Southeast Photo 3

206 E. 7th St., looking South Photo 4

213 E. 7th St., looking North Photo 5

700 block of Roberts, looking West Photo 6

- EAST NEWPORT HISTORIC DISTRICT
- Newport, Campbell County, Kentucky
- Allen G. Dube
- Brighton Center, 7th and Park, Newport March 1983