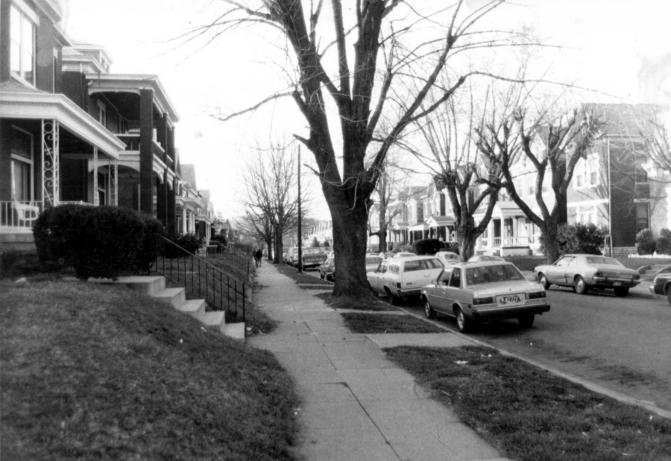

600 block of Roberts, Western side looking North Photo 6A

618 Roberts, looking Northwest Photo 7

- EAST NEWPORT HISTORIC DISTRICT Newport, Campbell County, Kentucky Allen G. Dube Brighton Center, 7th and Park, Newport
- March 1983