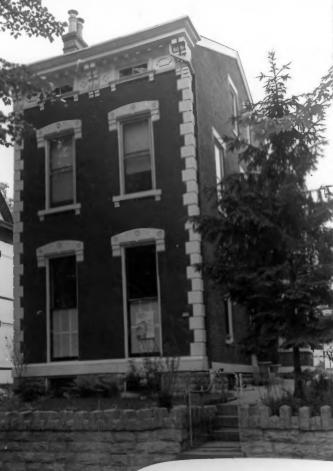

206 E. 7th St., looking Southeast Photo 3

206 E. 7th St., looking South Photo 4

213 E. 7th St., looking North Photo 5

700 block of Roberts, looking West Photo 6

- EAST NEWPORT HISTORIC DISTRICT
- Newport, Campbell County, Kentucky
- Allen G. Dube
- Brighton Center, 7th and Park, Newport March 1983