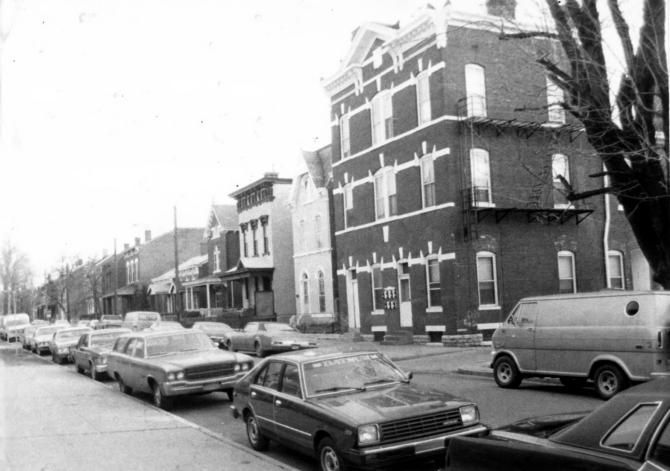

Forrester Hall, East Side 800 block Overton, looking East Photo 39

Buecher Family Home, 830 Overton, looking West Photo 40

800 block Overton, West Side, looking Northwest Photo 41

East side, Hamlet, looking Northeast Photo 42