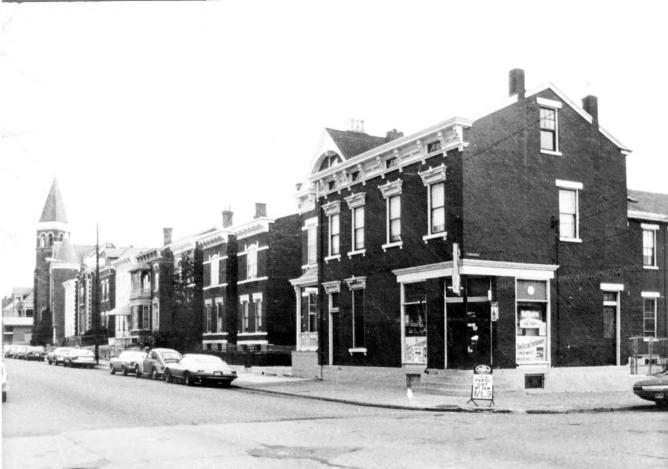

- EAST NEWPORT HISTORIC DISTRICT
- Newport, Campbell County, Kentucky
- Allen G. Dube
- Brighton Center, 7th and Park, Newport March 1983

206 East 6th St., looking South Photo 1

621 and 623 Saratoga St., looking East Photo 2