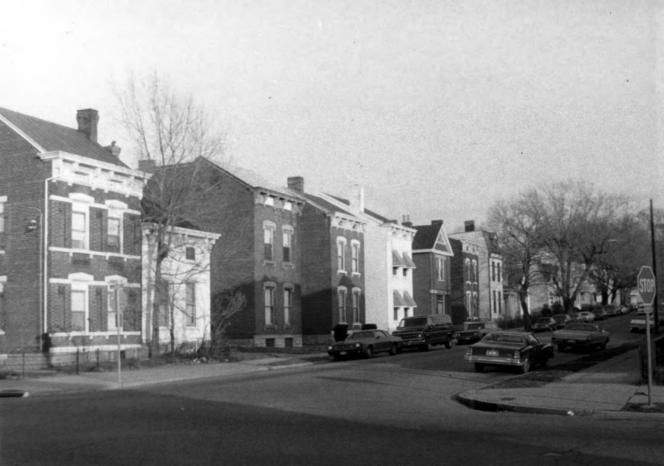

206 E. 7th St., looking Southeast Photo 3

206 E. 7th St., looking South Photo 4

213 E. 7th St., looking North Photo 5

700 block of Roberts, looking West Photo 6

- EAST NEWPORT HISTORIC DISTRICT
- Newport, Campbell County, Kentucky
- Allen G. Dube
- Brighton Center, 7th and Park, Newport March 1983