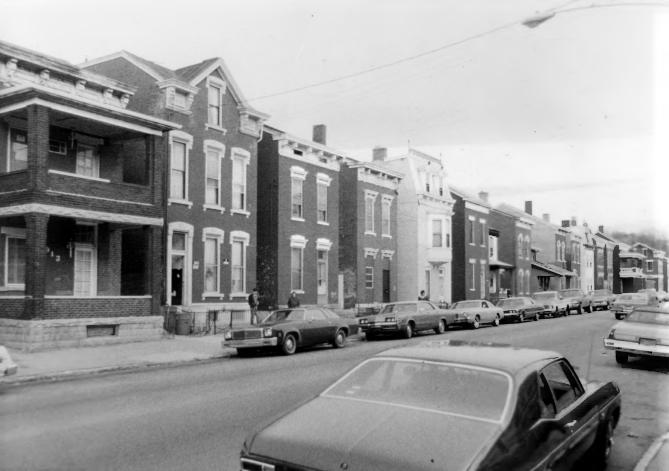

600 block of Roberts, Western side looking North Photo 6A

618 Roberts, looking Northwest Photo 7

- EAST NEWPORT HISTORIC DISTRICT Newport, Campbell County, Kentucky Allen G. Dube Brighton Center, 7th and Park, Newport
- March 1983