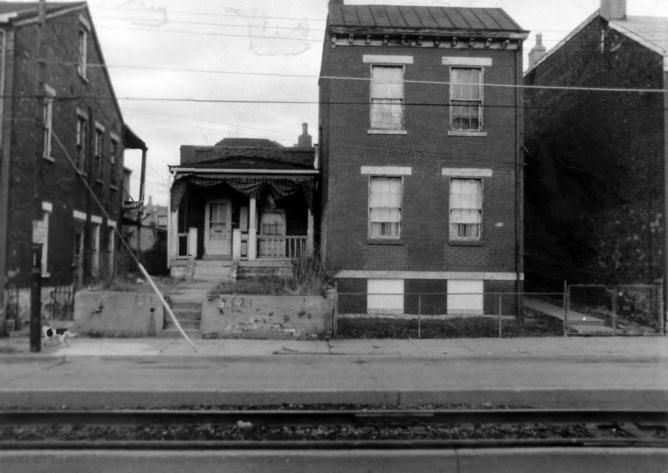

- EAST NEWPORT HISTORIC DISTRICT
- Newport, Campbell County, Kentucky
- Allen G. Dube
- Brighton Center, 7th and Park, Newport March 1983

206 East 6th St., looking South Photo 1

621 and 623 Saratoga St., looking East Photo 2