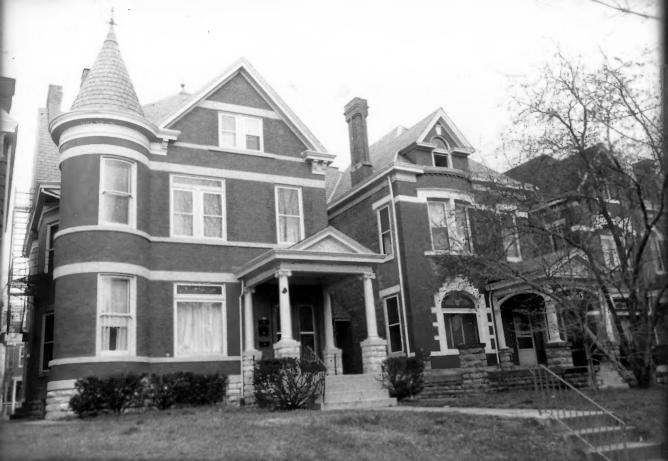

206 E. 7th St., looking Southeast Photo 3

206 E. 7th St., looking South Photo 4

213 E. 7th St., looking North Photo 5

700 block of Roberts, looking West Photo 6

- EAST NEWPORT HISTORIC DISTRICT
- Newport, Campbell County, Kentucky
- Allen G. Dube
- Brighton Center, 7th and Park, Newport March 1983