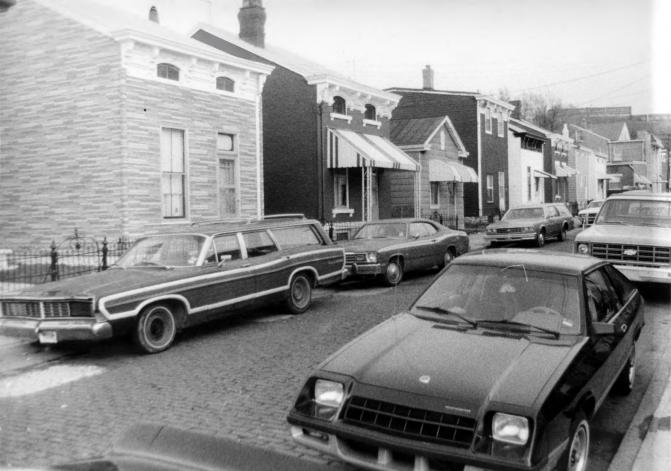

- EAST NEWPORT HISTORIC DISTRICT
- Newport, Campbell County, Kentucky
- Allen G. Dube
- Brighton Center, 7th and Park, Newport March 1983

206 East 6th St., looking South Photo 1

621 and 623 Saratoga St., looking East Photo 2