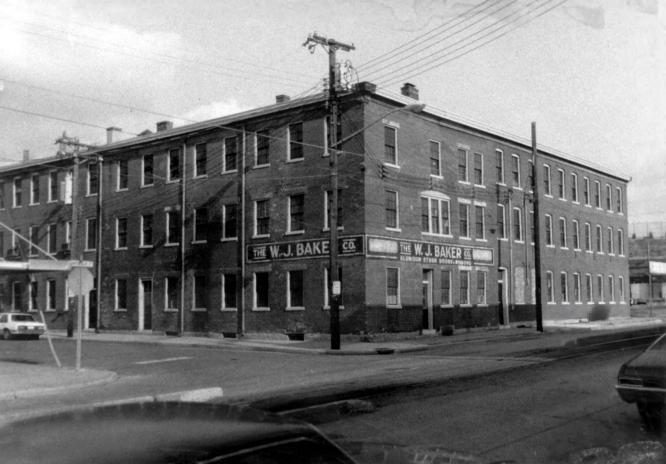

Southeast corner of Saratoga and 9th St., looking Southeast Photo 11 A

Southeast Corner of Forest and Saratoga, looking Southeast The W.J. Baker Co. building Photo 12

.

Newport Railroad Depot, looking South Photo 13