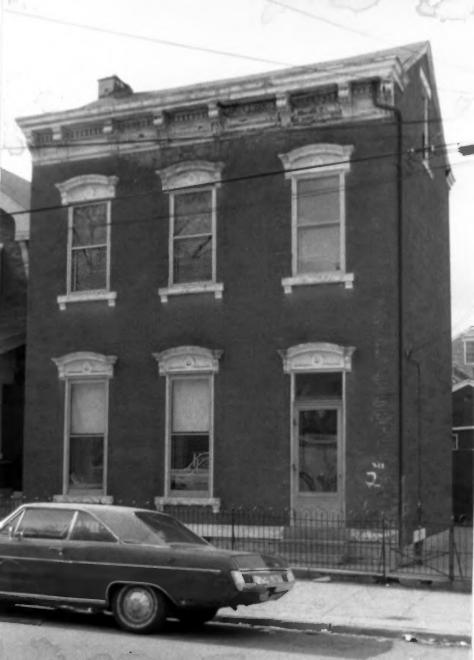

- EAST NEWPORT HISTORIC DISTRICT
- Newport, Campbell County, Kentucky
- Allen G. Dube
- Brighton Center, 7th and Park, Newport March 1983

206 East 6th St., looking South Photo 1

621 and 623 Saratoga St., looking East Photo 2