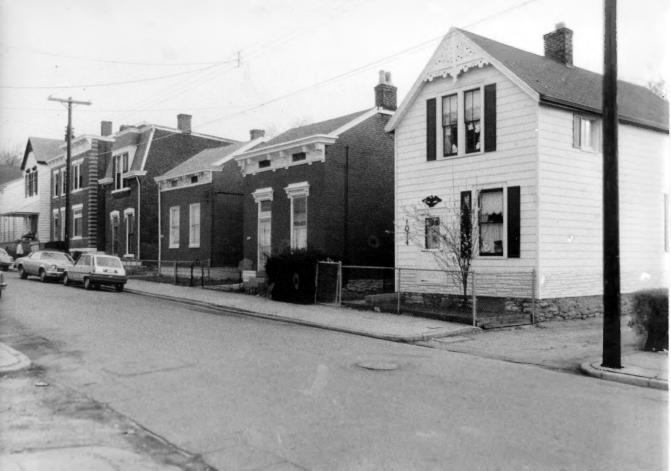

206 E. 7th St., looking Southeast Photo 3

206 E. 7th St., looking South Photo 4

213 E. 7th St., looking North Photo 5

700 block of Roberts, looking West Photo 6

- EAST NEWPORT HISTORIC DISTRICT
- Newport, Campbell County, Kentucky
- Allen G. Dube
- Brighton Center, 7th and Park, Newport March 1983