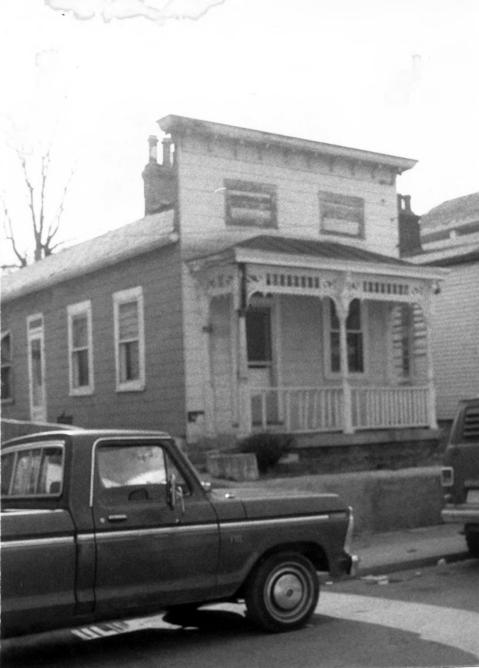

700 block of Monroe, West side, looking Southwest Photo 50

704 Monroe, West side, looking Northwest Photo 51

718 Monroe, West side, looking West Photo 52

EAST NEWPORT HISTORIC DISTRICT Newport, Campbell County, Kentucky Michael Whitehead Brighton Center, 7th and Park, Newport April 1982