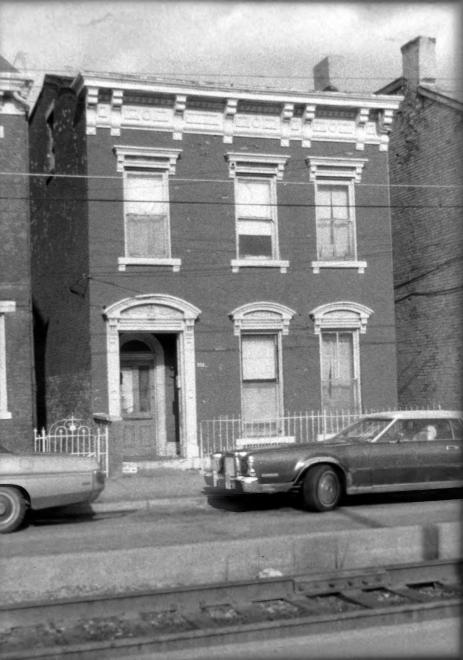

- EAST NEWPORT HISTORIC DISTRICT
- Newport, Campbell County, Kentucky
- Allen G. Dube
- Brighton Center, 7th and Park, Newport March 1983

206 East 6th St., looking South Photo 1

621 and 623 Saratoga St., looking East Photo 2