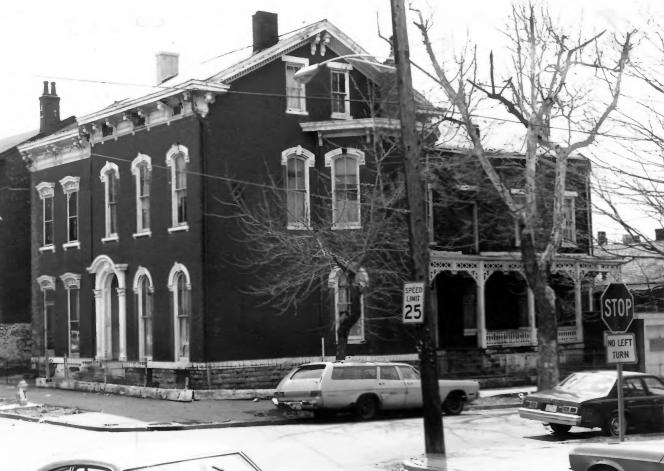

- EAST NEWPORT HISTORIC DISTRICT
- Newport, Campbell County, Kentucky
- Allen G. Dube
- Brighton Center, 7th and Park, Newport March 1983

206 East 6th St., looking South Photo 1

621 and 623 Saratoga St., looking East Photo 2