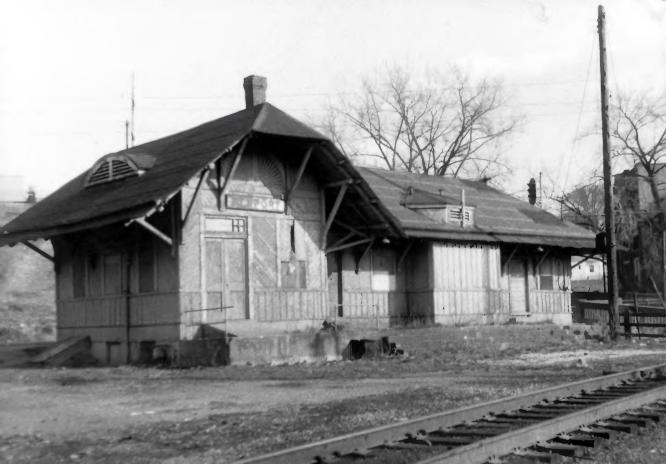

Southeast corner of Saratoga and 9th St., looking Southeast Photo 11 A

Southeast Corner of Forest and Saratoga, looking Southeast The W.J. Baker Co. building Photo 12

.

Newport Railroad Depot, looking South Photo 13