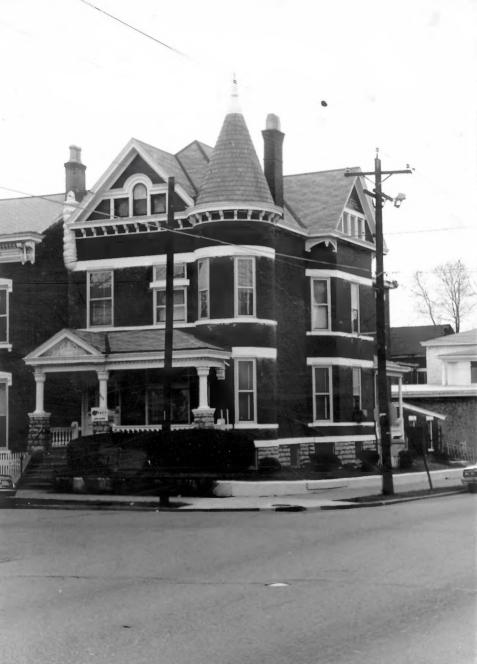

206 E. 7th St., looking Southeast Photo 3

206 E. 7th St., looking South Photo 4

213 E. 7th St., looking North Photo 5

700 block of Roberts, looking West Photo 6

- EAST NEWPORT HISTORIC DISTRICT
- Newport, Campbell County, Kentucky
- Allen G. Dube
- Brighton Center, 7th and Park, Newport March 1983