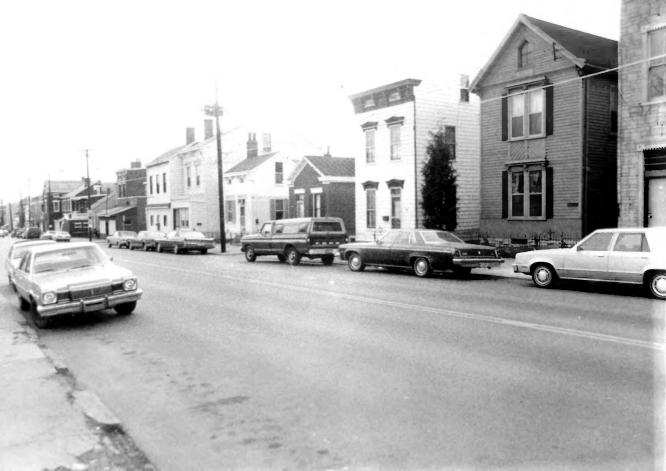

- EAST NEWPORT HISTORIC DISTRICT
- Newport, Campbell County, Kentucky
- Allen G. Dube
- Brighton Center, 7th and Park, Newport March 1983

206 East 6th St., looking South Photo 1

621 and 623 Saratoga St., looking East Photo 2