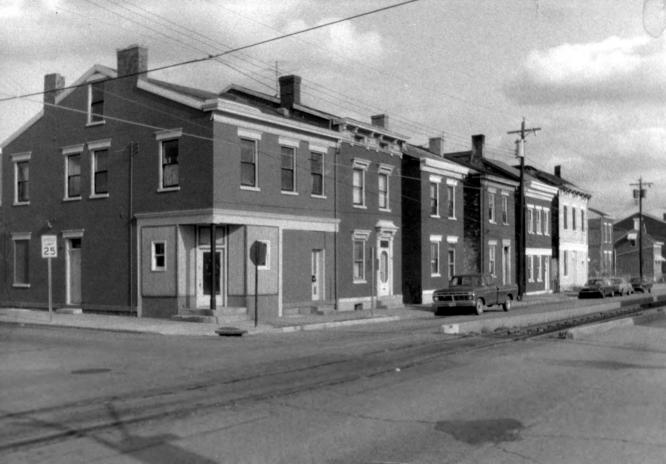

600 block of Roberts, Western side looking North Photo 6A

618 Roberts, looking Northwest Photo 7

- EAST NEWPORT HISTORIC DISTRICT Newport, Campbell County, Kentucky Allen G. Dube Brighton Center, 7th and Park, Newport
- March 1983