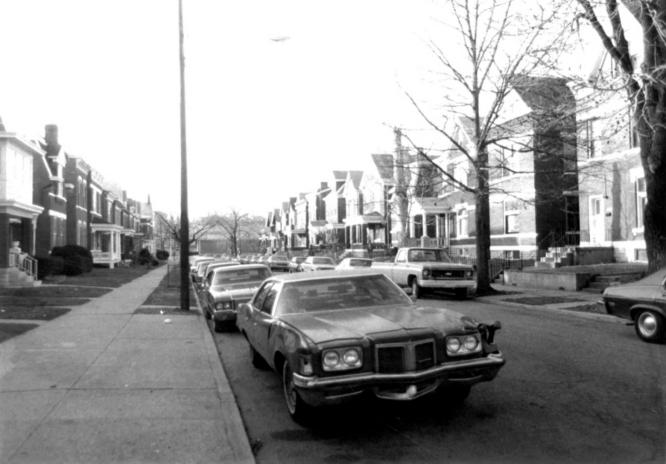

206 E. 7th St., looking Southeast Photo 3

206 E. 7th St., looking South Photo 4

213 E. 7th St., looking North Photo 5

700 block of Roberts, looking West Photo 6

- EAST NEWPORT HISTORIC DISTRICT
- Newport, Campbell County, Kentucky
- Allen G. Dube
- Brighton Center, 7th and Park, Newport March 1983