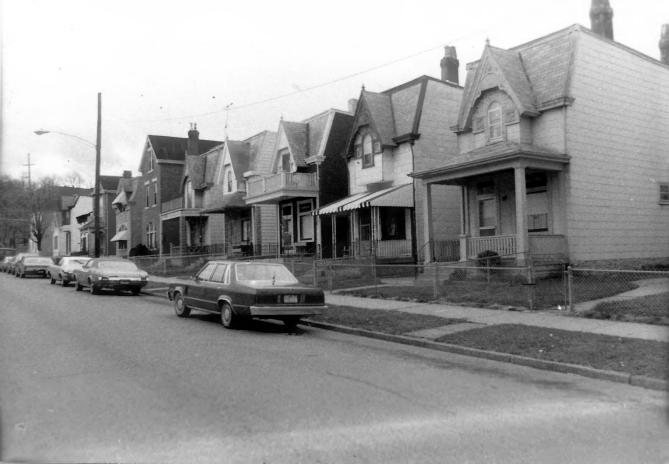

600 block of Roberts, Western side looking North Photo 6A

618 Roberts, looking Northwest Photo 7

- EAST NEWPORT HISTORIC DISTRICT Newport, Campbell County, Kentucky Allen G. Dube Brighton Center, 7th and Park, Newport
- March 1983