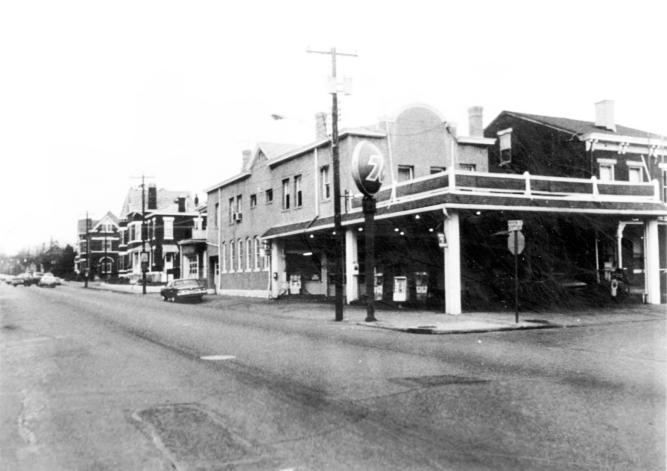

- EAST NEWPORT HISTORIC DISTRICT
- Newport, Campbell County, Kentucky
- Allen G. Dube
- Brighton Center, 7th and Park, Newport March 1983

206 East 6th St., looking South Photo 1

621 and 623 Saratoga St., looking East Photo 2