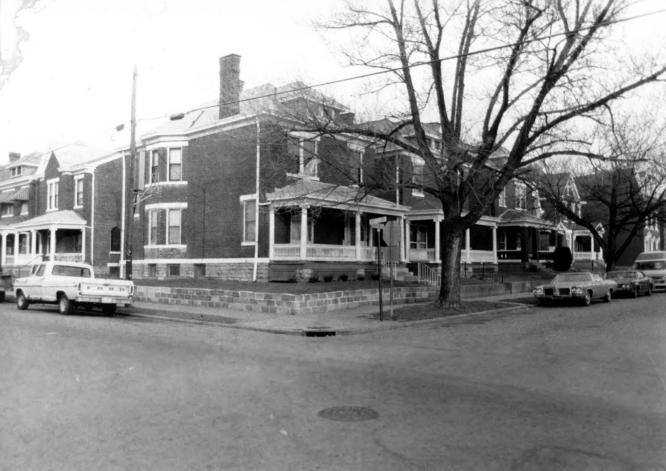

206 E. 7th St., looking Southeast Photo 3

206 E. 7th St., looking South Photo 4

213 E. 7th St., looking North Photo 5

700 block of Roberts, looking West Photo 6

- EAST NEWPORT HISTORIC DISTRICT
- Newport, Campbell County, Kentucky
- Allen G. Dube
- Brighton Center, 7th and Park, Newport March 1983