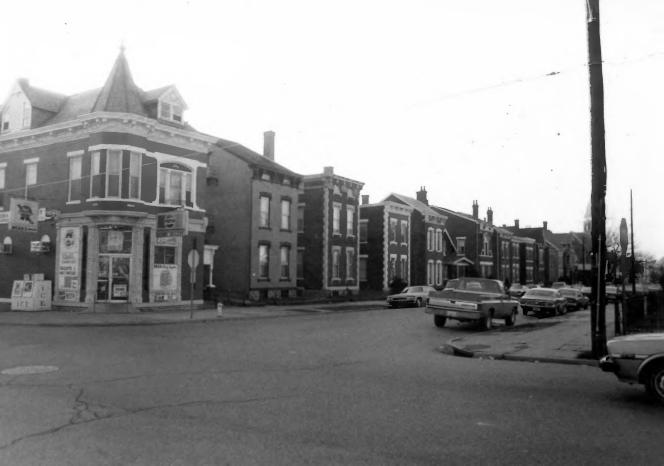

- EAST NEWPORT HISTORIC DISTRICT
- Newport, Campbell County, Kentucky
- Allen G. Dube
- Brighton Center, 7th and Park, Newport March 1983

206 East 6th St., looking South Photo 1

621 and 623 Saratoga St., looking East Photo 2