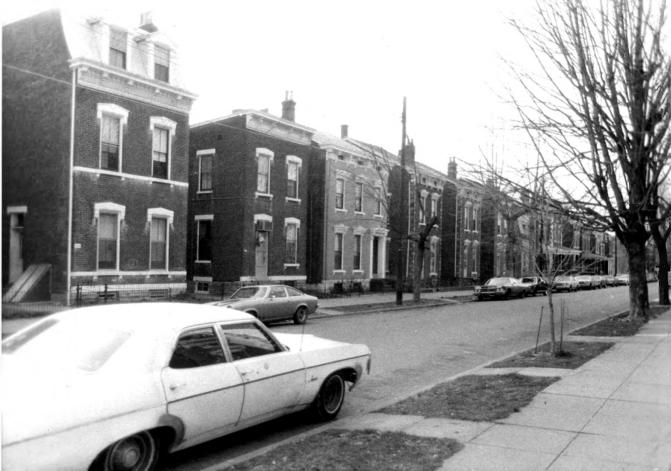

Southeast corner 6th St. and Overton, looking Southeast Photo 29

Row Houses, Eastern Side, 600 block Overton, looking Southeast Photo 30

600 block Overton, Western side, looking Southwest Photo 31

EAST NEWPORT HISTORIC DISTRICT Newport, Campbell County, Kentucky Michael Whitehead Brighton Center, 7th and Park, Newport April 1982