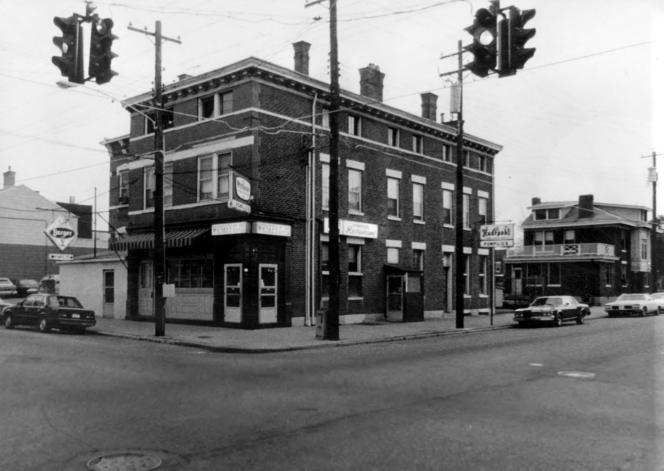

917 Monroe St., looking Southwest Photo 59 A

Corner of 6th and Park, looking Southwest Photo 60

602 Park Ave., facing Southwest Photo 61

600 block Park, looking North Photo 62

700 block Park, East side, looking Northeast Photo 63