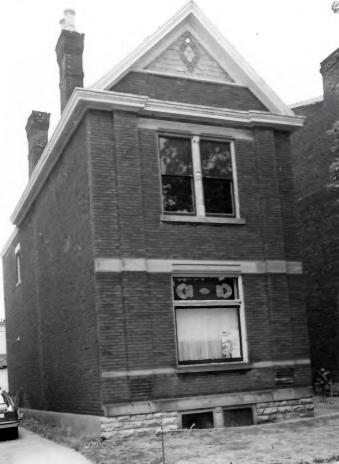

600 block of Roberts, Western side looking North Photo 6A

618 Roberts, looking Northwest Photo 7

- EAST NEWPORT HISTORIC DISTRICT Newport, Campbell County, Kentucky Allen G. Dube Brighton Center, 7th and Park, Newport
- March 1983