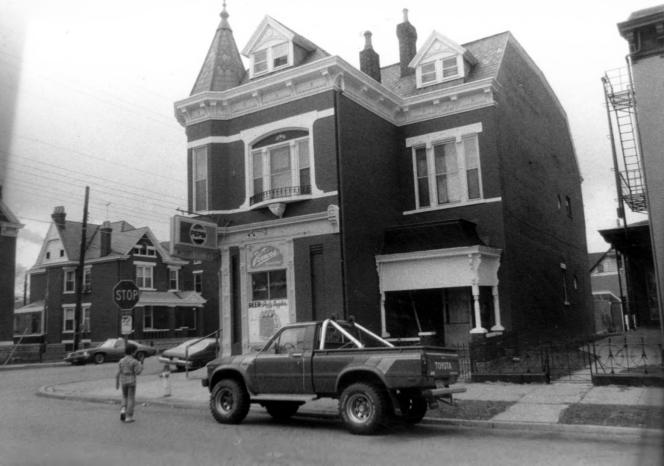

206 E. 7th St., looking Southeast Photo 3

206 E. 7th St., looking South Photo 4

213 E. 7th St., looking North Photo 5

700 block of Roberts, looking West Photo 6

- EAST NEWPORT HISTORIC DISTRICT
- Newport, Campbell County, Kentucky
- Allen G. Dube
- Brighton Center, 7th and Park, Newport March 1983