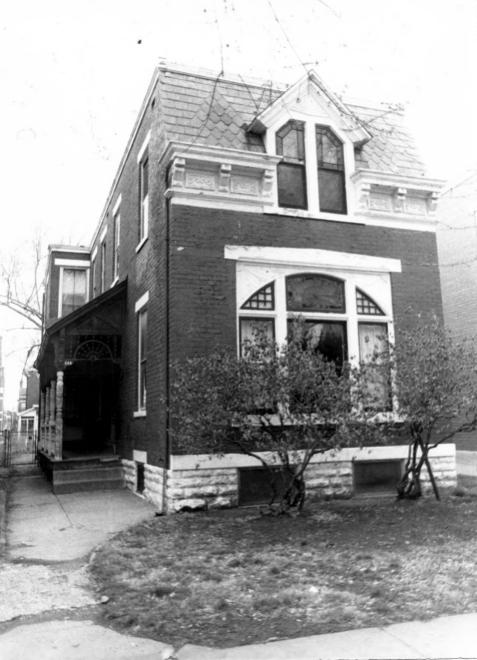

206 E. 7th St., looking Southeast Photo 3

206 E. 7th St., looking South Photo 4

213 E. 7th St., looking North Photo 5

700 block of Roberts, looking West Photo 6

- EAST NEWPORT HISTORIC DISTRICT
- Newport, Campbell County, Kentucky
- Allen G. Dube
- Brighton Center, 7th and Park, Newport March 1983