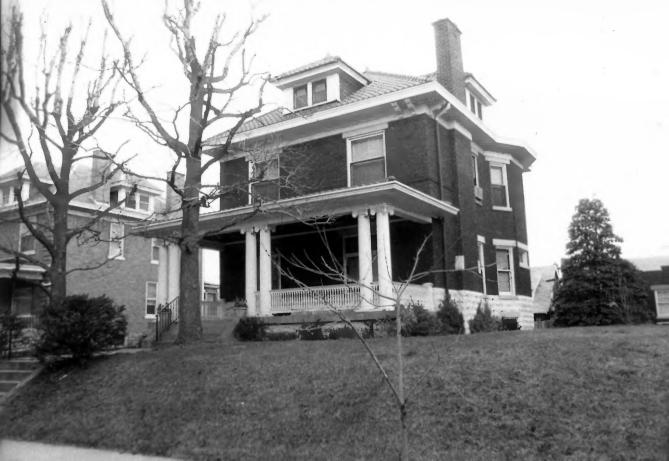

206 E. 7th St., looking Southeast Photo 3

206 E. 7th St., looking South Photo 4

213 E. 7th St., looking North Photo 5

700 block of Roberts, looking West Photo 6

- EAST NEWPORT HISTORIC DISTRICT
- Newport, Campbell County, Kentucky
- Allen G. Dube
- Brighton Center, 7th and Park, Newport March 1983