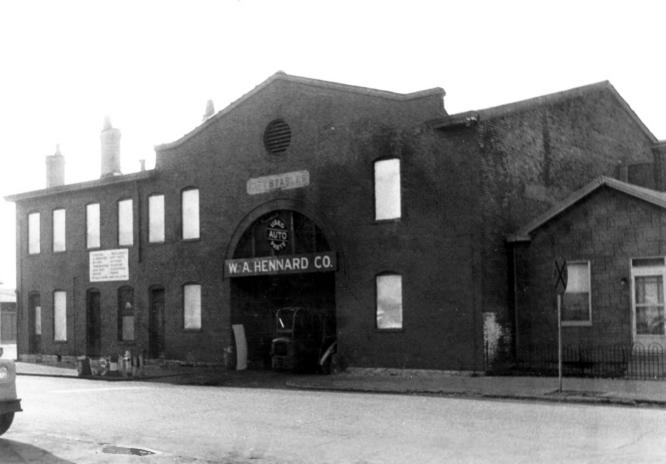

Southeast corner of Saratoga and 9th St., looking Southeast Photo 11 A

Southeast Corner of Forest and Saratoga, looking Southeast The W.J. Baker Co. building Photo 12

.

Newport Railroad Depot, looking South Photo 13