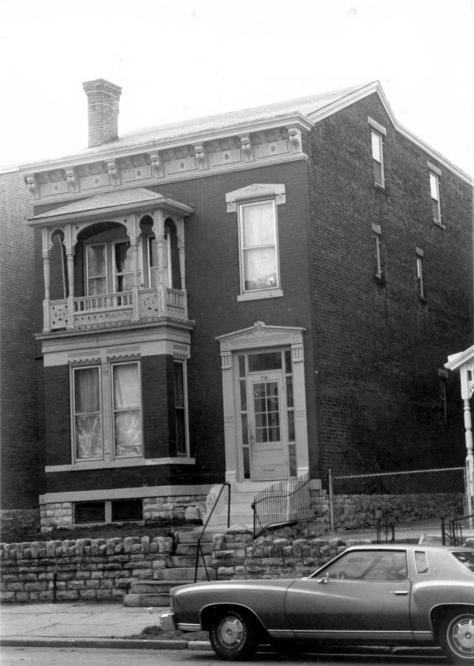

206 E. 7th St., looking Southeast Photo 3

206 E. 7th St., looking South Photo 4

213 E. 7th St., looking North Photo 5

700 block of Roberts, looking West Photo 6

- EAST NEWPORT HISTORIC DISTRICT
- Newport, Campbell County, Kentucky
- Allen G. Dube
- Brighton Center, 7th and Park, Newport March 1983