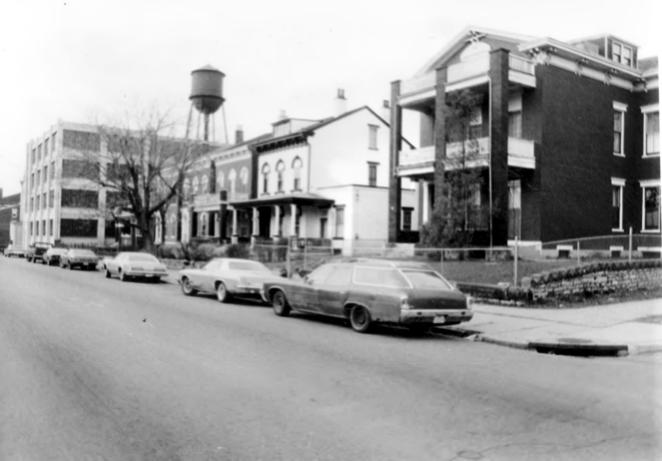

721 Saratoga, looking Southeast Photo 8

800 block of Saratoga, Eastern side, looking Southeast Photo 9

815 and 817 Saratoga, looking Northeast Photo 10

900 block Saratoga, Eastern side, looking Southeast Photo 11

Southeast corner of Saratoga and 9th St., looking Southeast Photo 11 A

Southeast Corner of Forest and Saratoga, looking Southeast The W.J. Baker Co. building Photo 12

.

Newport Railroad Depot, looking South Photo 13