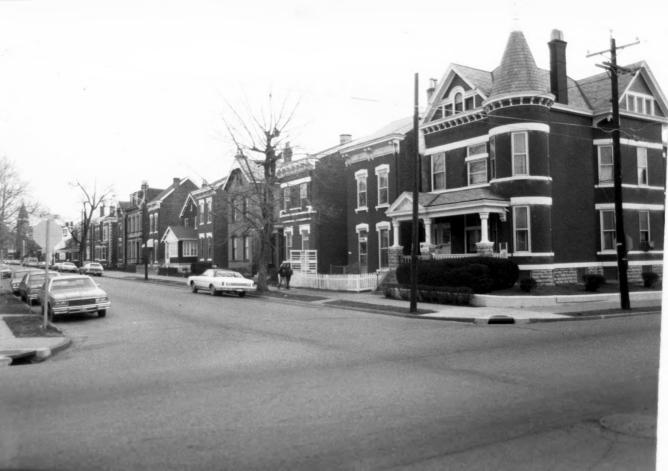

206 E. 7th St., looking Southeast Photo 3

206 E. 7th St., looking South Photo 4

213 E. 7th St., looking North Photo 5

700 block of Roberts, looking West Photo 6

- EAST NEWPORT HISTORIC DISTRICT
- Newport, Campbell County, Kentucky
- Allen G. Dube
- Brighton Center, 7th and Park, Newport March 1983