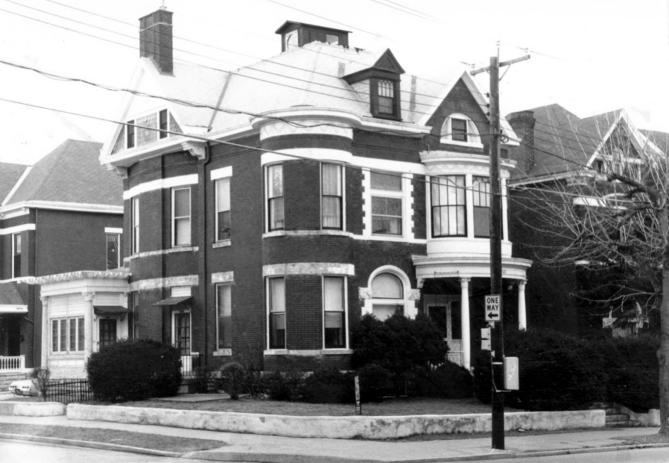

206 E. 7th St., looking Southeast Photo 3

206 E. 7th St., looking South Photo 4

213 E. 7th St., looking North Photo 5

700 block of Roberts, looking West Photo 6

- EAST NEWPORT HISTORIC DISTRICT
- Newport, Campbell County, Kentucky
- Allen G. Dube
- Brighton Center, 7th and Park, Newport March 1983