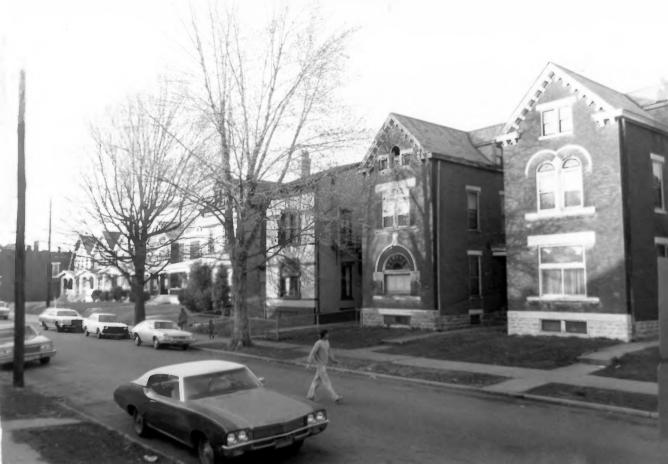

206 E. 7th St., looking Southeast Photo 3

206 E. 7th St., looking South Photo 4

213 E. 7th St., looking North Photo 5

700 block of Roberts, looking West Photo 6

- EAST NEWPORT HISTORIC DISTRICT
- Newport, Campbell County, Kentucky
- Allen G. Dube
- Brighton Center, 7th and Park, Newport March 1983