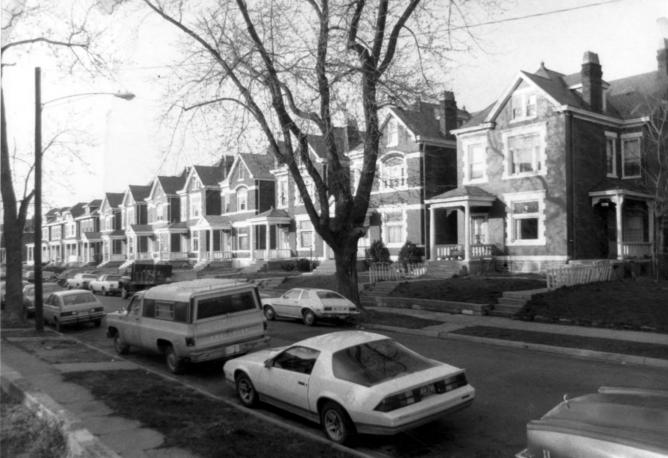

206 E. 7th St., looking Southeast Photo 3

206 E. 7th St., looking South Photo 4

213 E. 7th St., looking North Photo 5

700 block of Roberts, looking West Photo 6

- EAST NEWPORT HISTORIC DISTRICT
- Newport, Campbell County, Kentucky
- Allen G. Dube
- Brighton Center, 7th and Park, Newport March 1983