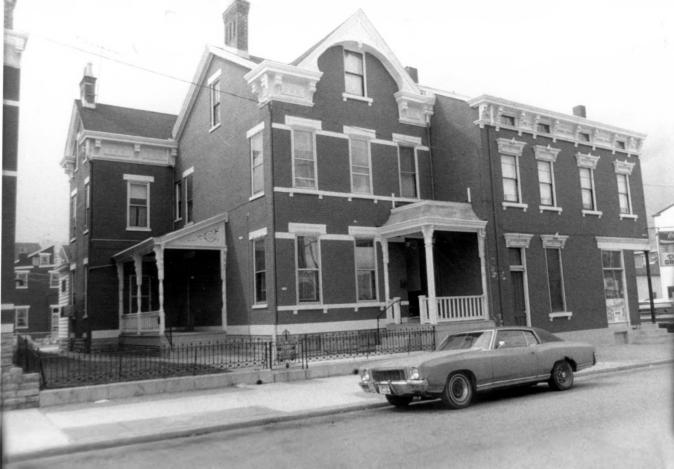

206 E. 7th St., looking Southeast Photo 3

206 E. 7th St., looking South Photo 4

213 E. 7th St., looking North Photo 5

700 block of Roberts, looking West Photo 6

- EAST NEWPORT HISTORIC DISTRICT
- Newport, Campbell County, Kentucky
- Allen G. Dube
- Brighton Center, 7th and Park, Newport March 1983