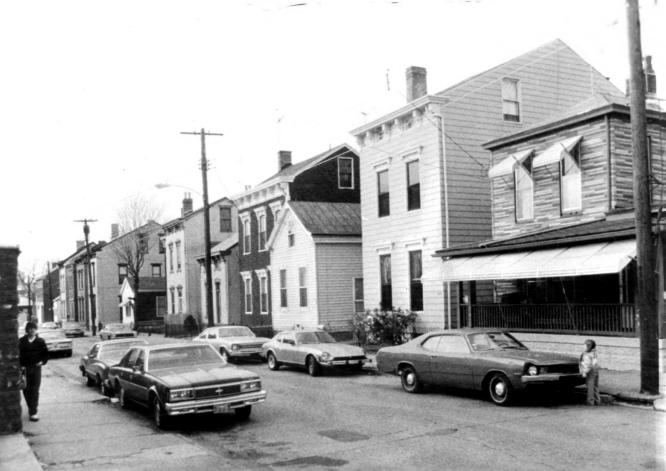

600 block of Roberts, Western side looking North Photo 6A

618 Roberts, looking Northwest Photo 7

- EAST NEWPORT HISTORIC DISTRICT Newport, Campbell County, Kentucky Allen G. Dube Brighton Center, 7th and Park, Newport
- March 1983