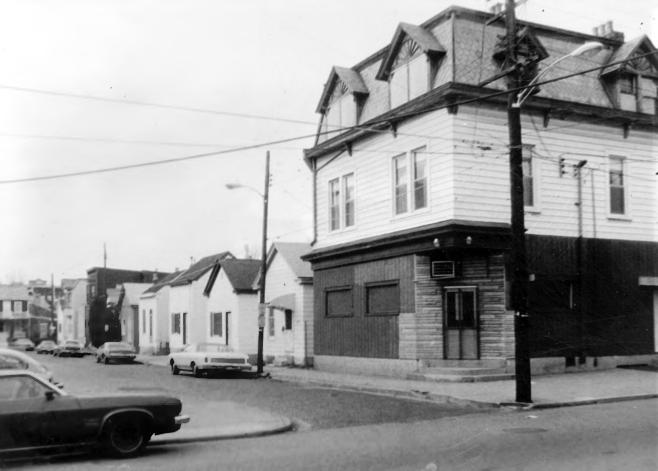

- EAST NEWPORT HISTORIC DISTRICT
- Newport, Campbell County, Kentucky
- Allen G. Dube
- Brighton Center, 7th and Park, Newport March 1983

206 East 6th St., looking South Photo 1

621 and 623 Saratoga St., looking East Photo 2