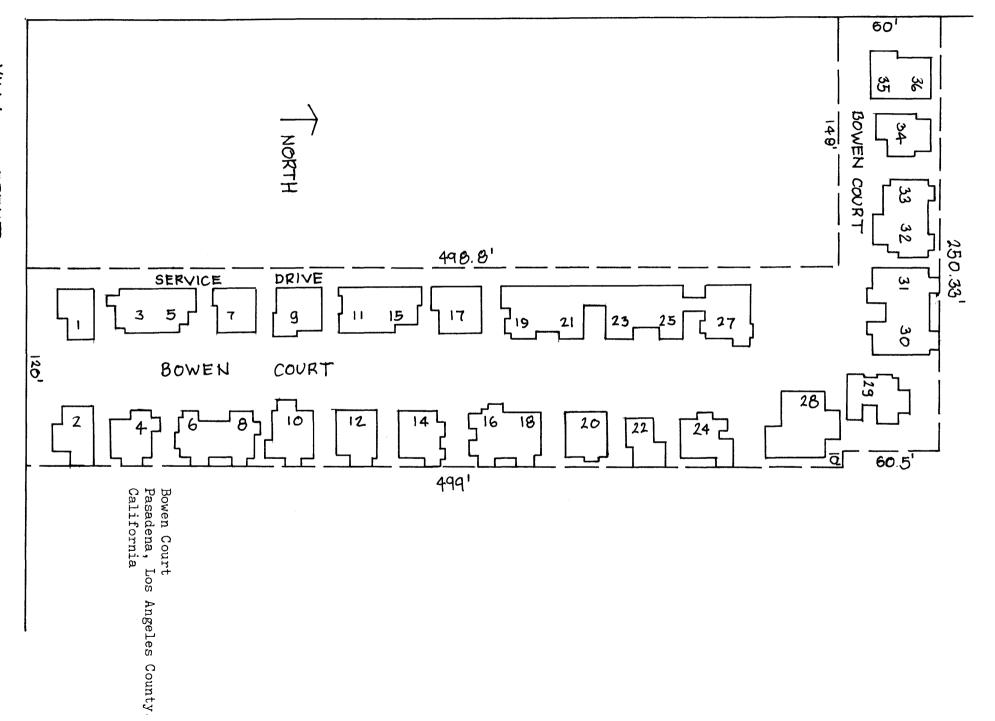

#### BOWEN COURT

Bowen Court is comprised of a series of 23 craftsman bungalows containing a total of 36 individual apartments that are arranged in an "L" formation, with a double row of bungalows along the longer north-south axis and a single row along the north side of the east-west staff. An open public courtyard is located between the double row of bungalows. The court is defined by a stone wall bordering its south and west sides and by a service drive paralleling its western side. Entry to the court is provided from both Villa Street and Oakland Avenue. The Villa Street entrance retains its original craftsman lights.

Within the court itself, the single-story frame bungalows form a coherent visual unit through the repitition of craftsman detail. Each structure is marked by a prominent front porch and medium or low gable roofs. Foundations of common brick, clinker brick, field stone or concrete are employed. Repeated detail includes the use of heavy projecting beams with wide overhangs and medium overlap or square butt shingles or horizontal siding as an exterior material. Window boxes on the front of most of the bungalows repeat the pattern of the beams.

Much of the courtyard is extensively landscaped with tropical and exotic planting, such as palms, camphor trees and jade. A large portion of the central courtyard is given to turf and each bungalow is also provided with its own small section of turf. A final feature of the court to be noted is a heavy timber structure that was originally the court's <sup>tree</sup> or play house. The structure, which was built around an ecultypus tree, has been enclosed and is now used for storage.