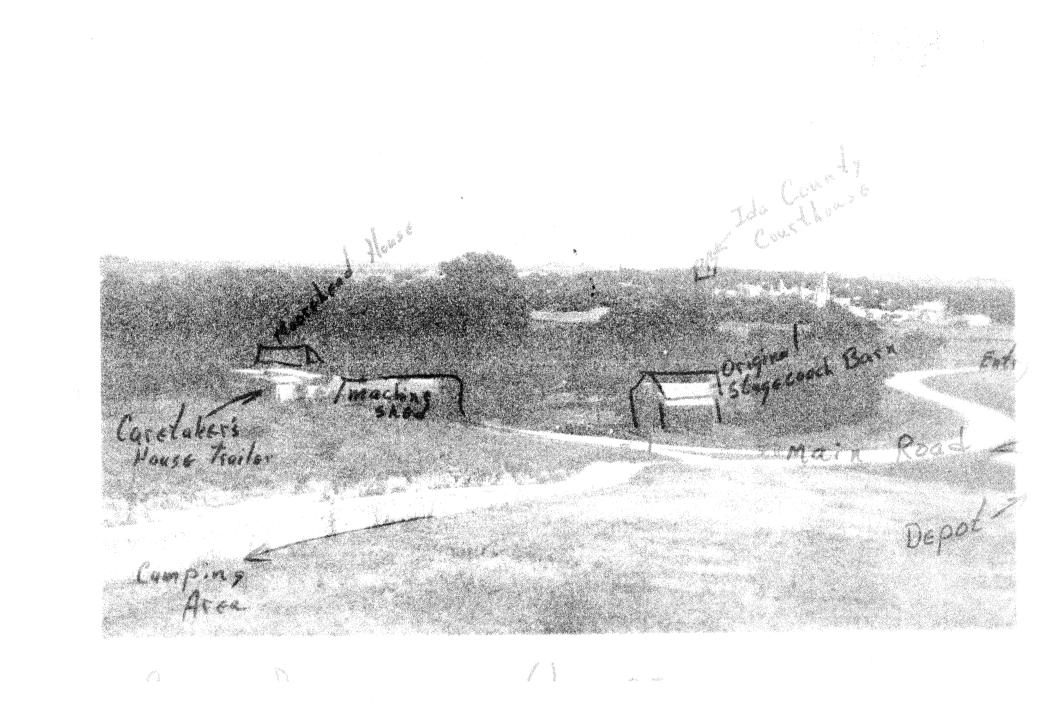

The Moorehead Stagecoach Inn is considered to be one of the most historic buildings in all of Ida County, for this, a substantial frame building in its time, was the center of activity for the first fifteen years of Ida County History. John H. Moorehead began construction on his stagecoach inn in 1856 a year after the Western Stage Line began to run stagecoaches from Lizzard Point (Fort Dodge, Iowa) to Sergeant Bluff (Sioux City, Iowa) in 1855. The Inn was completed in 1863 and until 1871 it was the only structure of any significant size in the area, a landmark for westward bound travellers and settlers.

The Moorehead Stagecoach Inn was named Ida County's courthouse in 1860, two years after the county was organized, and served in this capacity until the new courthouse was built in 1871. The first election was held here in 1858. It was the first post office and John Moorehead its first postmaster (from 1857). It was the site of the first medical operation (an amputation) in 1857, the first grade school classes taught by Miss Van Arsdall, the first marriage in 1860 and the first church services performed by a visiting minister Reverend Landon Taylor. In addition to being the first Ida County Postmaster, John Moorehead was Ida County Judge, a very important posi tion to hold in the new western counties of Iowa at that time.

Protected by the ownership of the Ida County Conservation Board, the Moorehead Stagecoach Inn is the only historic structure in Moorehead Pioneer Park that is on its original site and which touches so many areas of local history. Plans are under way for its restoration and use as a museum.