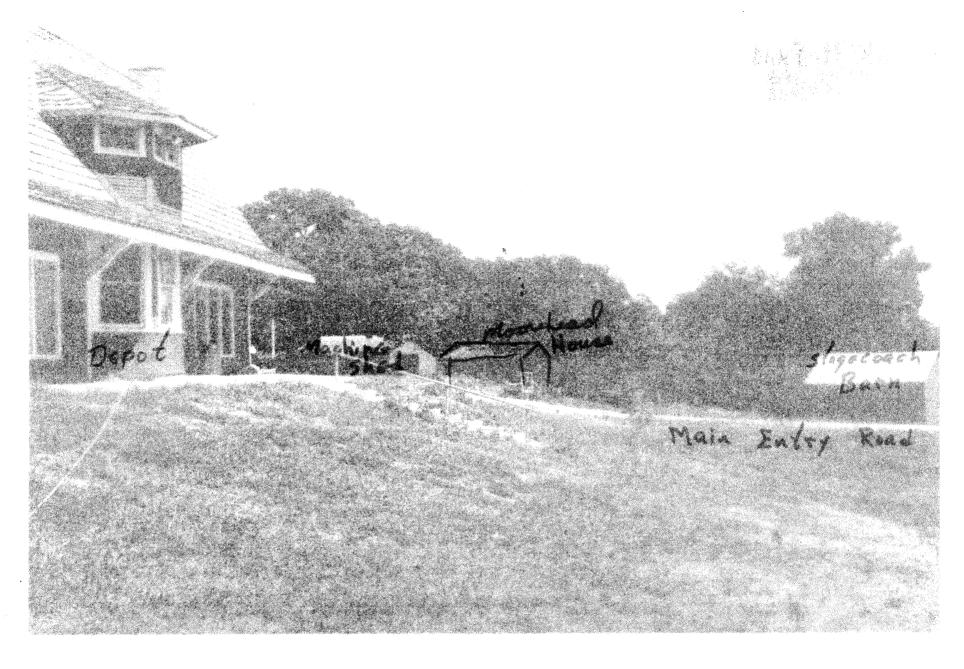

The Moorehead Stagecoach Inn is considered to be one of the most historic buildings in all of Ida County, for this, a substantial frame building in its time, was the center of activity for the first fifteen years of Ida County History. John H. Moorehead began construction on his stagecoach inn in 1856 a year after the Western Stage Line began to run stagecoaches from Lizzard Point (Fort Dodge, Iowa) to Sergeant Bluff (Sioux City, Iowa) in 1855. The Inn was completed in 1863 and until 1871 it was the only structure of any significant size in the area, a landmark for westward bound travellers and settlers.

The Moorehead Stagecoach Inn was named Ida County's courthouse in 1860, two years after the county was organized, and served in this capacity until the new courthouse was built in 1871. The first election was held here in 1858. It was the first post office and John Moorehead its first postmaster (from 1857). It was the site of the first medical operation (an amputation) in 1857, the first grade school classes taught by Miss Van Arsdall, the first marriage in 1860 and the first church services performed by a visiting minister Reverend Landon Taylor. In addition to being the first Ida County Postmaster, John Moorehead was Ida County Judge, a very important posi tion to hold in the new western counties of Iowa at that time.

Protected by the ownership of the Ida County Conservation Board, the Moorehead Stagecoach Inn is the only historic structure in Moorehead Pioneer Park that is on its original site and which touches so many areas of local history. Plans are under way for its restoration and use as a museum.