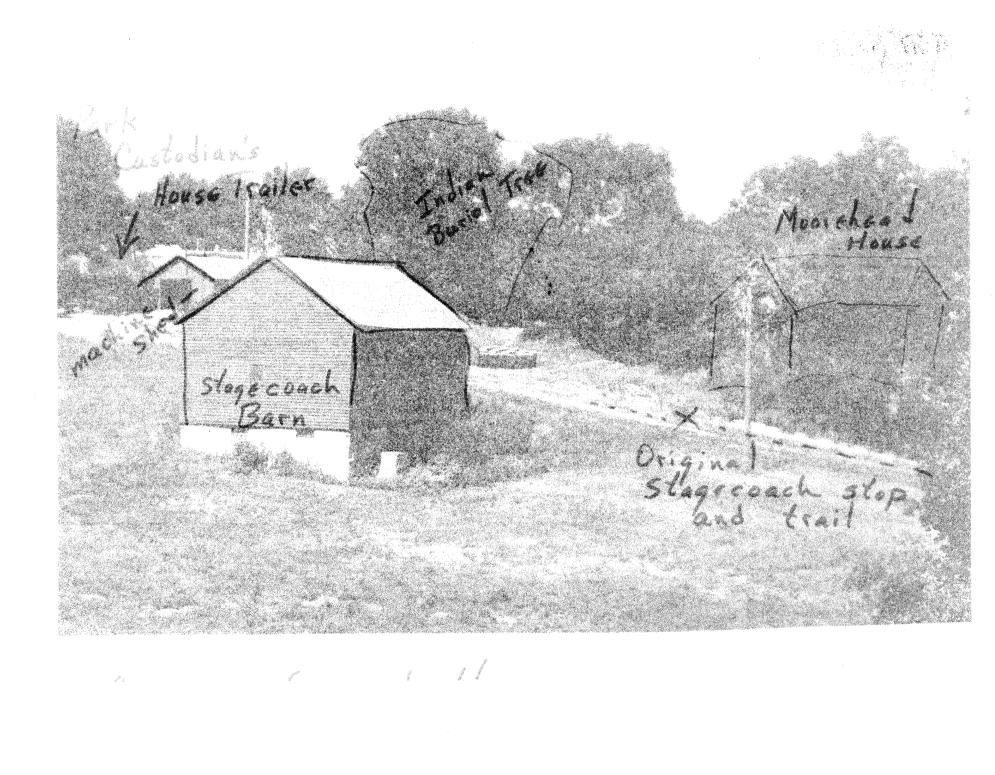

The Moorehead Stagecoach Inn is considered to be one of the most historic buildings in all of Ida County, for this, a substantial frame building in its time, was the center of activity for the first fifteen years of Ida County History. John H. Moorehead began construction on his stagecoach inn in 1856 a year after the Western Stage Line began to run stagecoaches from Lizzard Point (Fort Dodge, Iowa) to Sergeant Bluff (Sioux City, Iowa) in 1855. The Inn was completed in 1863 and until 1871 it was the only structure of any significant size in the area, a landmark for westward bound travellers and settlers.

The Moorehead Stagecoach Inn was named Ida County's courthouse in 1860, two years after the county was organized, and served in this capacity until the new courthouse was built in 1871. The first election was held here in 1858. It was the first post office and John Moorehead its first postmaster (from 1857). It was the site of the first medical operation (an amputation) in 1857, the first grade school classes taught by Miss Van Arsdall, the first marriage in 1860 and the first church services performed by a visiting minister Reverend Landon Taylor. In addition to being the first Ida County Postmaster, John Moorehead was Ida County Judge, a very important posi tion to hold in the new western counties of Iowa at that time.

Protected by the ownership of the Ida County Conservation Board, the Moorehead Stagecoach Inn is the only historic structure in Moorehead Pioneer Park that is on its original site and which touches so many areas of local history. Plans are under way for its restoration and use as a museum.