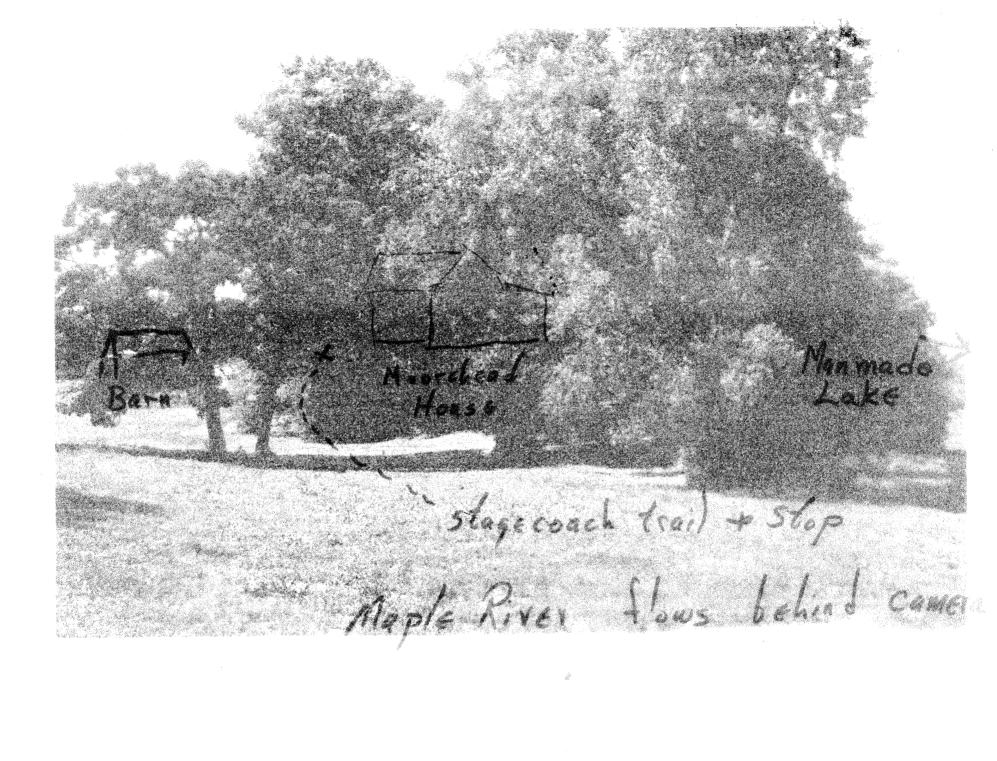

The Moorehead Stagecoach Inn is considered to be one of the most historic buildings in all of Ida County, for this, a substantial frame building in its time, was the center of activity for the first fifteen years of Ida County History. John H. Moorehead began construction on his stagecoach inn in 1856 a year after the Western Stage Line began to run stagecoaches from Lizzard Point (Fort Dodge, Iowa) to Sergeant Bluff (Sioux City, Iowa) in 1855. The Inn was completed in 1863 and until 1871 it was the only structure of any significant size in the area, a landmark for westward bound travellers and settlers.

The Moorehead Stagecoach Inn was named Ida County's courthouse in 1860, two years after the county was organized, and served in this capacity until the new courthouse was built in 1871. The first election was held here in 1858. It was the first post office and John Moorehead its first postmaster (from 1857). It was the site of the first medical operation (an amputation) in 1857, the first grade school classes taught by Miss Van Arsdall, the first marriage in 1860 and the first church services performed by a visiting minister Reverend Landon Taylor. In addition to being the first Ida County Postmaster, John Moorehead was Ida County Judge, a very important posi tion to hold in the new western counties of Iowa at that time.

Protected by the ownership of the Ida County Conservation Board, the Moorehead Stagecoach Inn is the only historic structure in Moorehead Pioneer Park that is on its original site and which touches so many areas of local history. Plans are under way for its restoration and use as a museum.