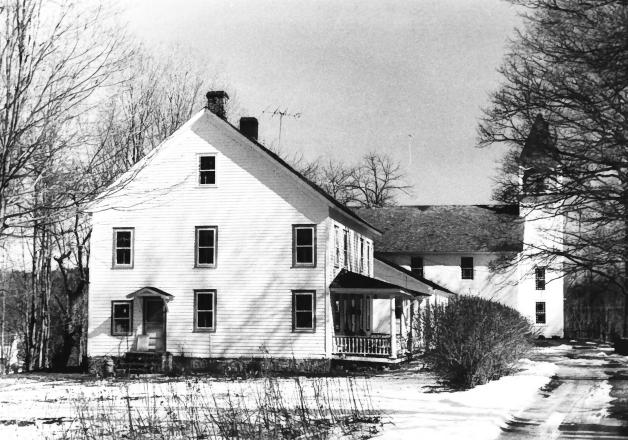

Neg at:
Wayne McCabe camefa view E
Newton NJ
view of parsonage & church

Harmony Hill United Methodist Church
Stillwater Township
Sussex County
New Jersey 034

JUN 3 0 1977

SEP 1 9 1977 Neg at: Wayne McCabe Newton NJ view of garage and outhouse camera view N Harmony Hill United Methodist Church Stillwater Township Sussex County JUN 30 1977. New Jersey 034