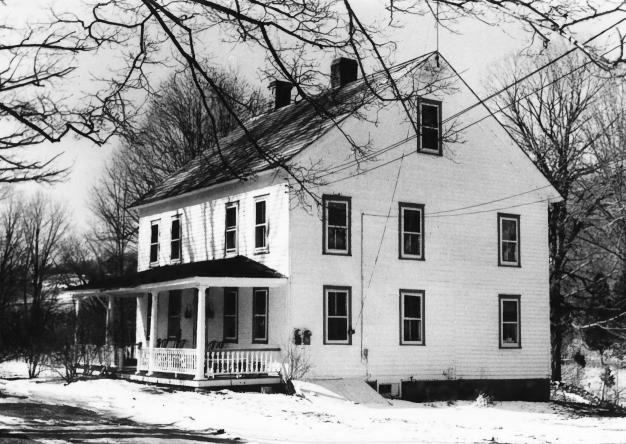

Neg at:
Wayne McCabe
Newton NJ
outhouse & shed(Houses delco generator)
camera view N

Neg at:

Wayne McCabe

Newton NJ

view of parsonage camera view NW

Harmony Hill United Methodist Church Stillwater Township JUN 30 1977 Sussex County New Jersey 034