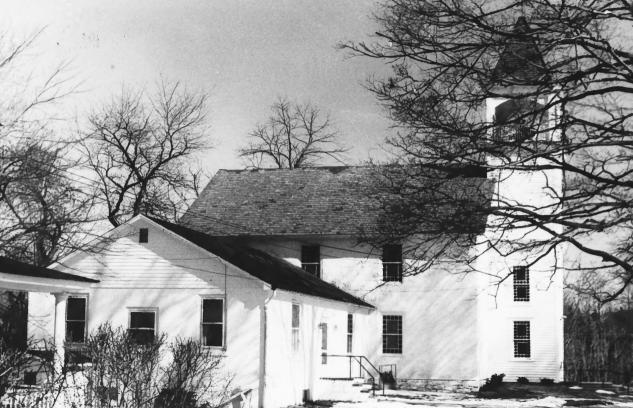

Neg at:

Wayne McCabe
Newton NJ
view of west side of church and

Harmony Hill United Methodist Church
Stillwater Township
Sussex County
New Jersey 034

JUN 30 1977

798

Neg at: SEP 19 1977
Wayne McCabe
Newton NJ
view of front facade of church
camera view N