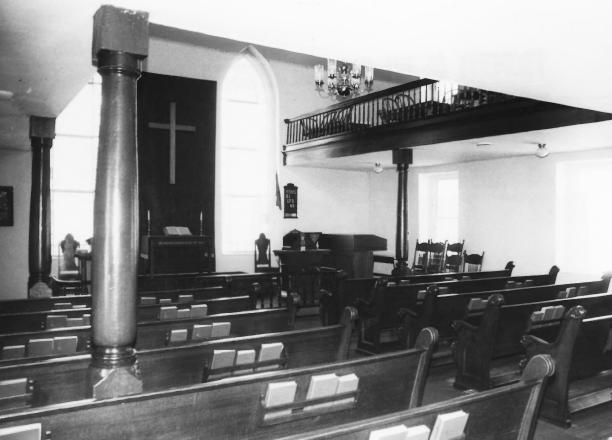

Neg at; SEP 1 9 1977 Wayne McCabe Newton NJ view of interior of church Harmony Hill United Methodist Church

Stillwater Township
Sussex County
New Jersey 034

JUN 30 1977

H 1678

Neg at; Wayne McCabe Newton NJ