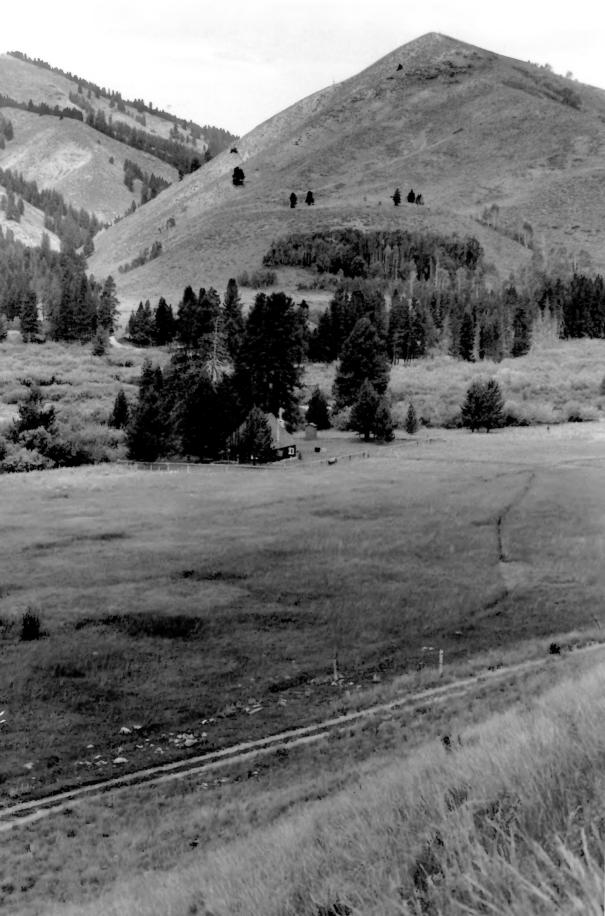

Skillern, John, House T3N R13E Section 1 SW½ SW½ vicinity of Fairfield, Camas County, Idaho

Photograph by Fred Walters October 10, 1983

Negative on file at the Idaho State Historical Society, Boise, Idaho

View from southeast

Photograph one of four



Skillern, John, House T3N R13E Section 1 SW4 SW4 vicinity of Fairfield, Camas County, Idaho

Photograph by Fred Walters October 10, 1983

Negative on file at the Idaho State Historical Society, Boise, Idaho

View from northeast

Photograph two of four



Skillern, John, House T3N R13E Section 1 SW½ SW½ vicinity of Fairfield, Camas County, Idaho

Photograph by Fred Walters October 10, 1983

Negative on file at the Idaho State Historical Society, Boise, Idaho

View from west

Photograph three of four



Skillern, John, House T3N Rl3E Section 1 SW½ SW½ vicinity of Fairfield, Camas County, Idaho

Photograph by Fred Walters October 10, 1983

Negative on file at the Idaho State Historical Society, Boise, Idaho

View from southeast

Photograph four of four