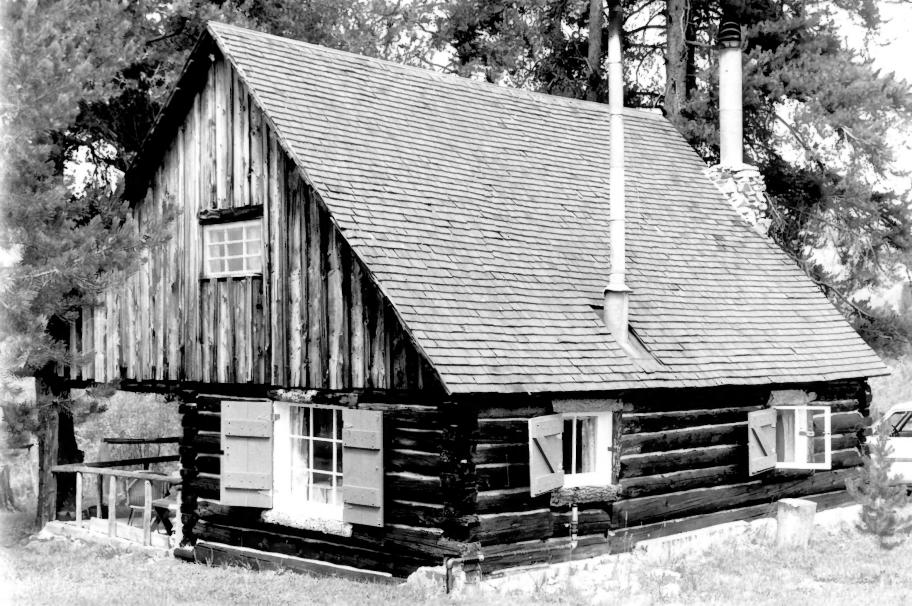

View from southeast

Photograph one of four

Skillern, John, House T3N R13E Section 1 SW4 SW4 vicinity of Fairfield, Camas County, Idaho

Photograph by Fred Walters October 10, 1983

Negative on file at the Idaho State Historical Society, Boise, Idaho