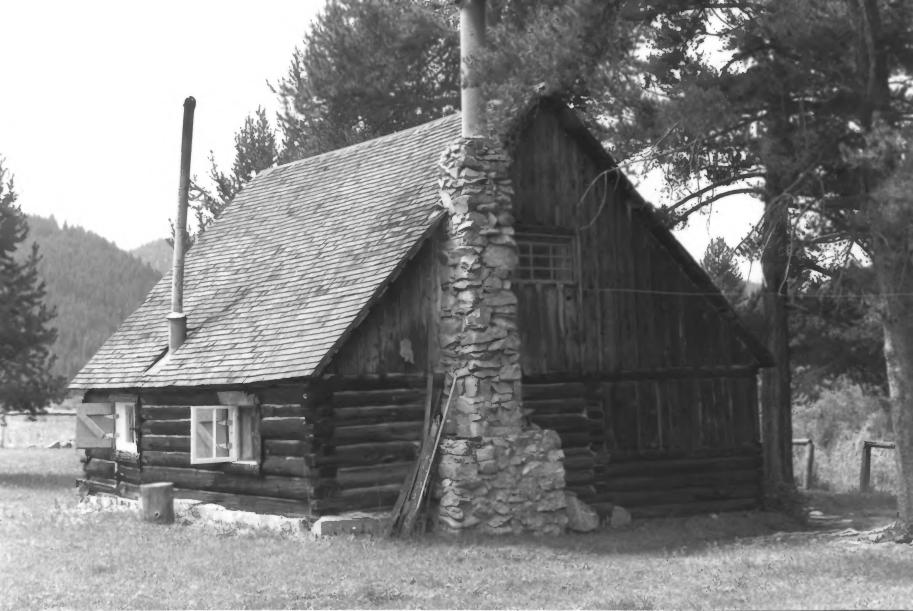

View from northeast

Photograph two of four

Skillern, John, House T3N R13E Section 1 SW½ SW½ vicinity of Fairfield, Camas County, Idaho

Photograph by Fred Walters October 10, 1983

Negative on file at the Idaho State Historical Society, Boise, Idaho