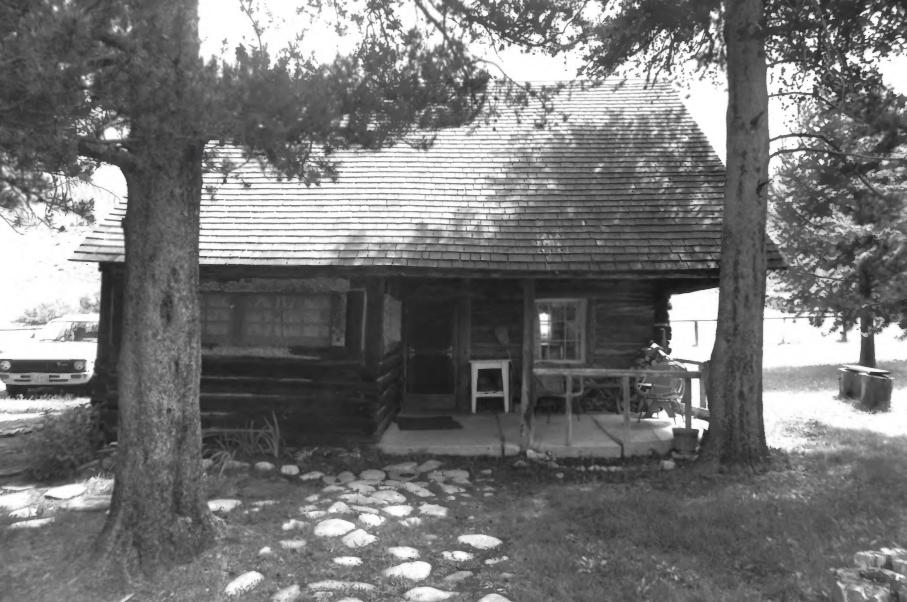

View from west

Photograph three of four

Skillern, John, House T3N Rl3E Section 1 SW½ SW½ vicinity of Fairfield, Camas County, Idaho

Photograph by Fred Walters October 10, 1983

Negative on file at the Idaho State Historical Society, Boise, Idaho