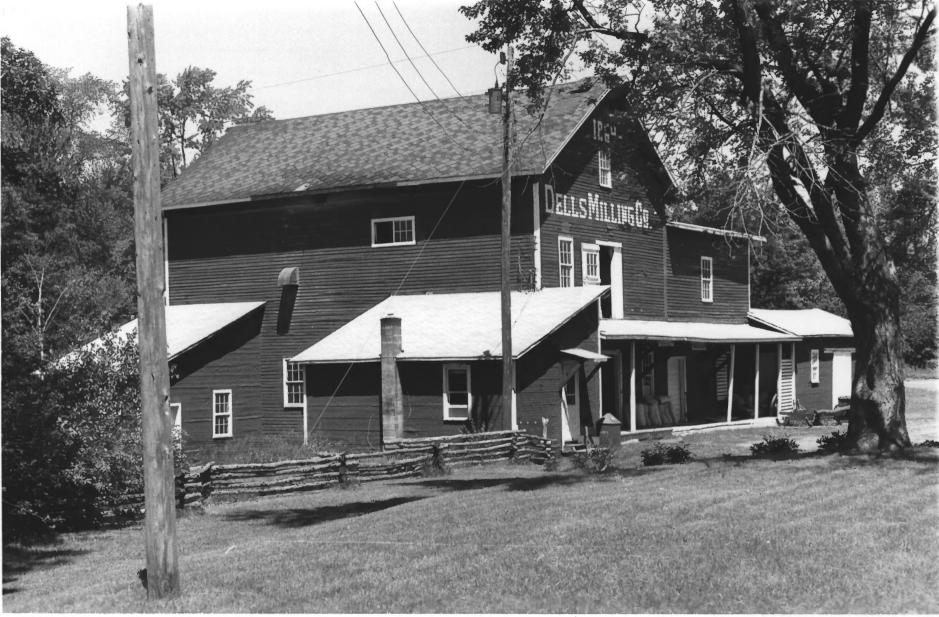

☆ U.S. GOVERNMENT PRINTING OFFICE: 1973-729-152/1446 III-1

RECEIVED

DATE

PROPERTY OF THE NATIONAL REGISTER

DELLS MILL, AUGUSTA, WIS. VICINITY, 1974. VIEW FROM SOUTHEAST
PHOTO BY DONALD N. ANDERSON

STATE UNITED STATES DEPARTMENT OF THE INTERIOR Form No. 10-301a NATIONAL PARK SERVICE Wisconsin (7/72)COUNTY NATIONAL REGISTER OF HISTORIC PLACES Eau Claire PROPERTY PHOTOGRAPH FORM FOR NPS USE ONLY ENTRY NUM DATE (Type all entries - attach to or enclose with photograph) S Z 1. NAME Dells Mill 0 COMMON: AND/OR HISTORIC: 2. LOCATION STREET AND NUMBER: U County Trunk V, 0.2 mi. W. of Wis. 27, approx. 3 mi NNW of Augusta  $\supset$ CITY OR TOWN:  $\alpha$ Augusta vicinity COUNTY: -STATE: CODE CODE 035 55 Eau Claire Wisconsin PHOTO REFERENCE D. N. Anderson PHOTO CREDIT: 1974 DATE OF PHOTO: RECEIVED ш NEGATIVE FILED AT: State Historical Society of Wisconsin ш 4. IDENTIFICATION DESCRIBE VIEW, DIRECTION, ETC. NATIONAL View from southeast. REGISTER