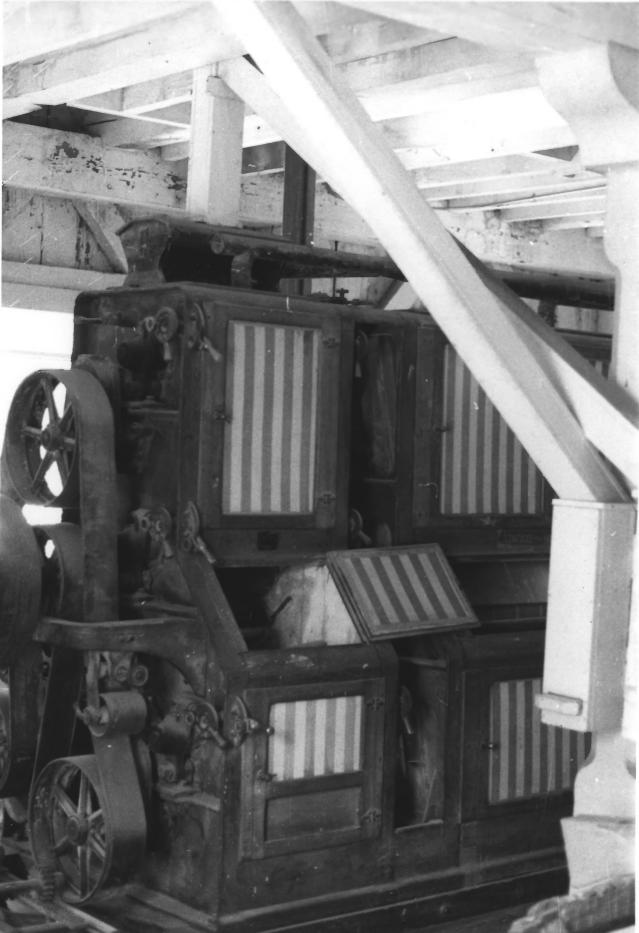

Form No. 10-301a STATE UNITED STATES DEPARTMENT OF THE INTERIOR (7/72)Wisconsin ... COUNTY NATIONAL REGISTER OF HISTORIC PLACES Eau Claire PROPERTY PHOTOGRAPH FORM FOR NPS USE ONLY ENTROUMBER (Type all entries - attach to or enclose with photograph) Dells Mill COMMON: AND/OR HISTORIC: County Trunk V, 0.2 mi. W. of Wis. 27, approx. 3 mi. NNW of CITY OR TOWN: Augusta vicinity COUNTY: CODE Wisconsin Eau Claire PHOTO REPERSION PHOTO CREDIT: Donald N. Anderson DATE OF PHOTO: 1974 State Historical Society of Wisconsin, Marison ш DESCRIBE VIEW, DIRECTION, ETC. Interior view showing Stevens-type roller flour mill. #122