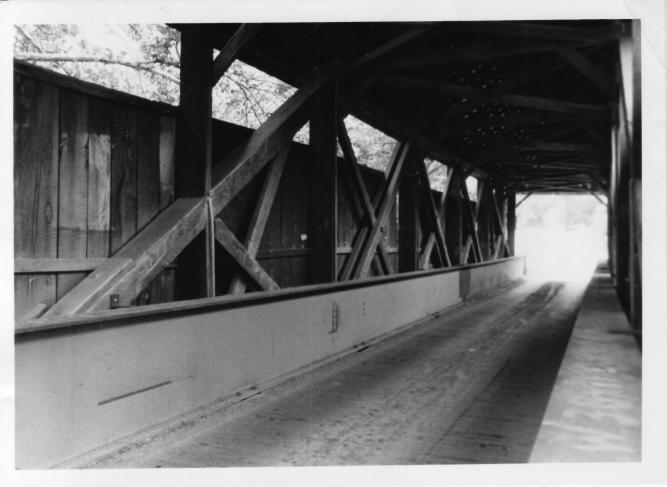

Negative filed at: Dept. of Culture & History, Historic Preservation Unit, The Cultural Cente

Capitol Complex, Charleston, WV .25305

Description of photo:

Interior showing timber truss work and steel beam reinforcement