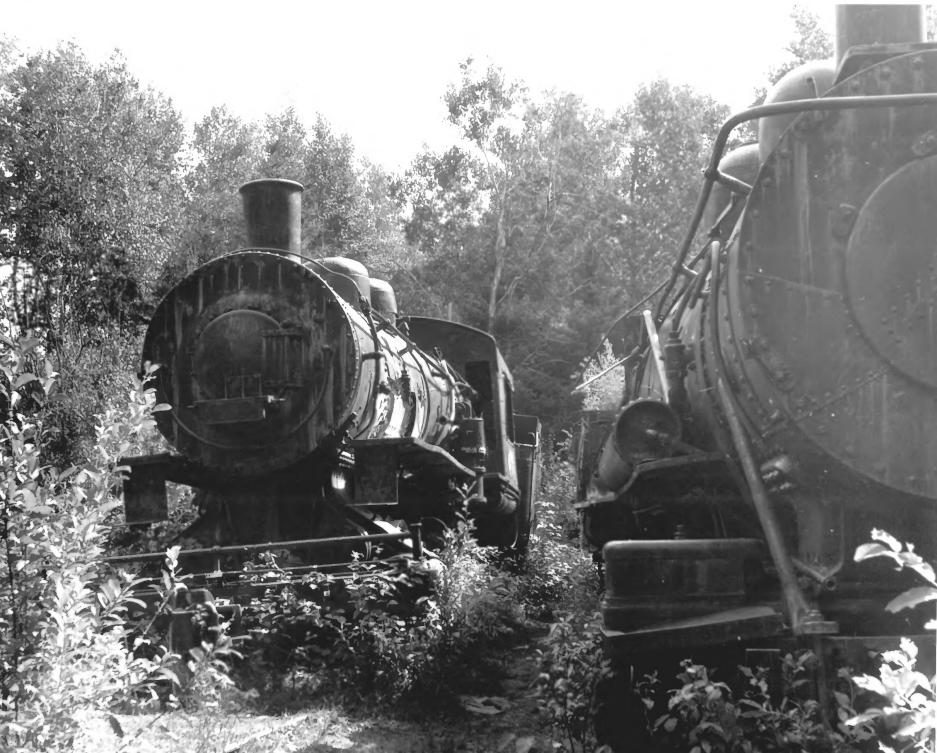

### Pistataguia county Tramway Historic District Township 8, Range 13, Maine Frank A. Beard 8/78

Me. Historic Preservation Comm. Locomotives from the west

(5)