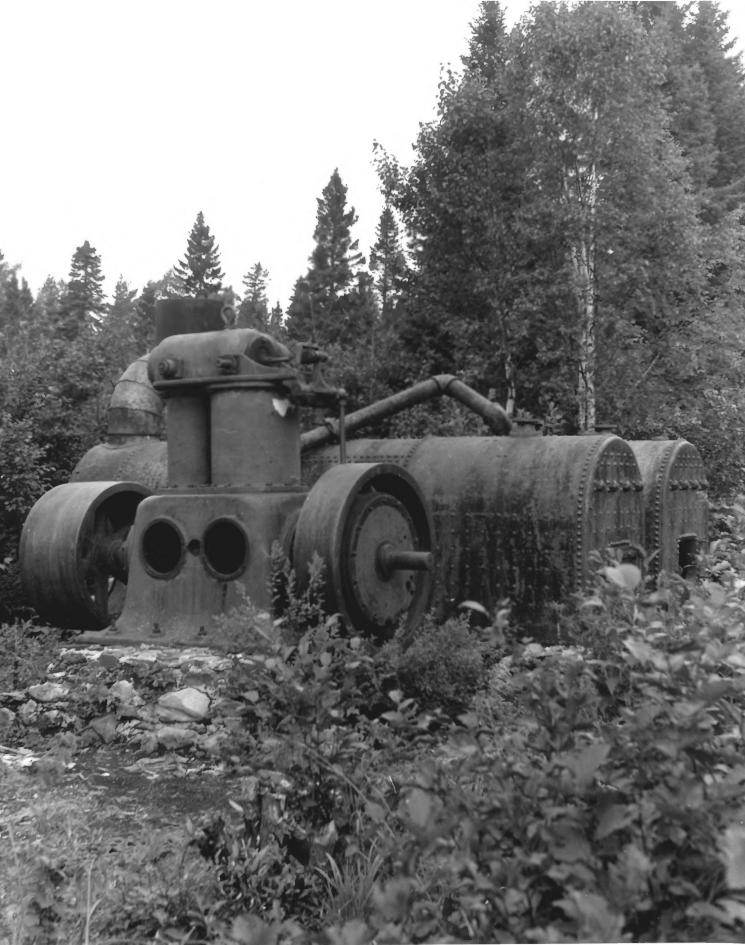

## Tramway Historic District Township 8, Range 13, Maine Frank A. Beard 8/78

Frank A. Beard 8/78
Me. Historic Preservation Comm.
Boilers and steam engine

MAR 6 1979 7 1979