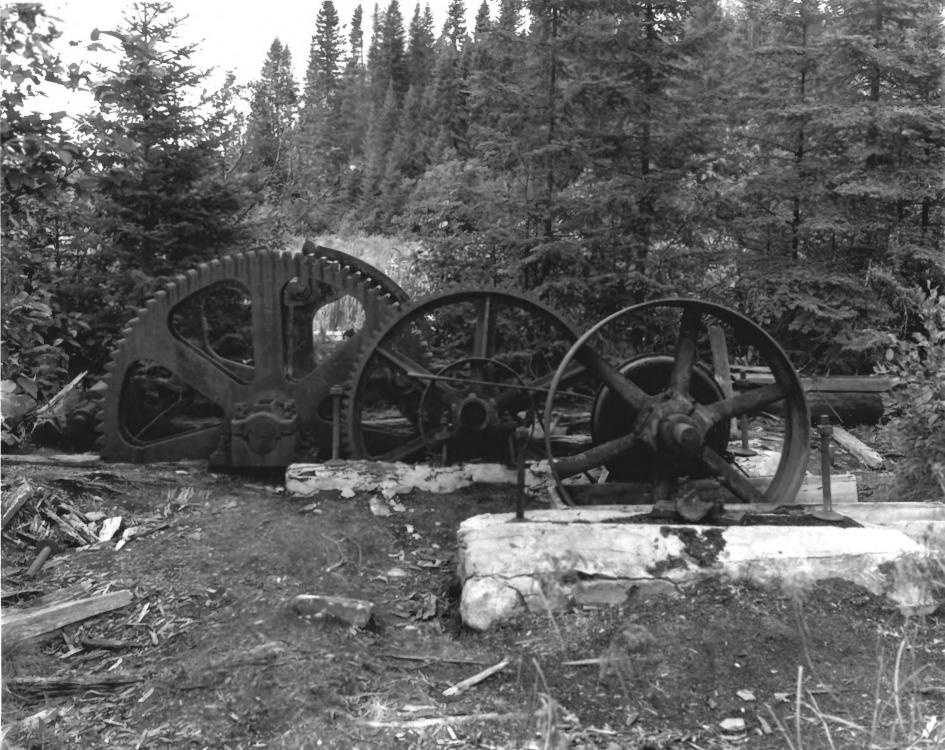

# Piscataguis County Tramway Historic Districty Township 8, Range 13, Maine

Frank A. Beard

Me. Historic Preservation Comm.

MAR 6 1979

(2)

Tramway drive train

Tranway Historic District
Township 8, Range 13, Maine
Frank A. Beard 88188
Me. Historic Preservation Comm.
Trucks and cable