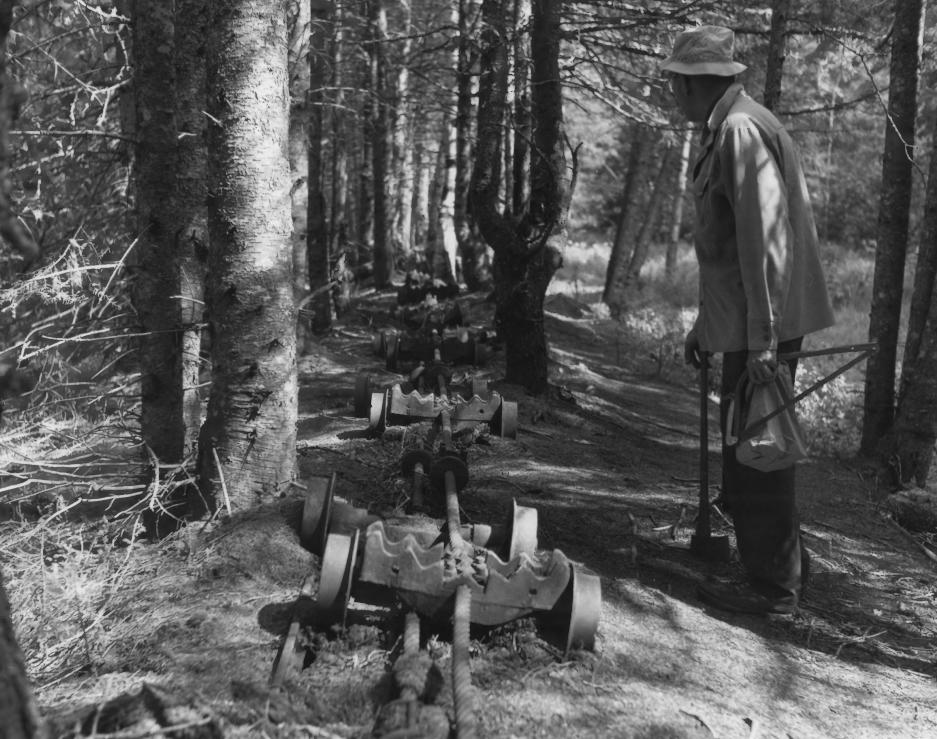

# Piscataguis County Tramway Historic Districty Township 8, Range 13, Maine

Frank A. Beard

Me. Historic Preservation Comm.

MAR 6 1979

(2)

Tramway drive train

Tranway Historic District
Township 8, Range 13, Maine
Frank A. Beard 88188
Me. Historic Preservation Comm.
Trucks and cable

(3) MAR 6 197**9 MAY 7** 1979