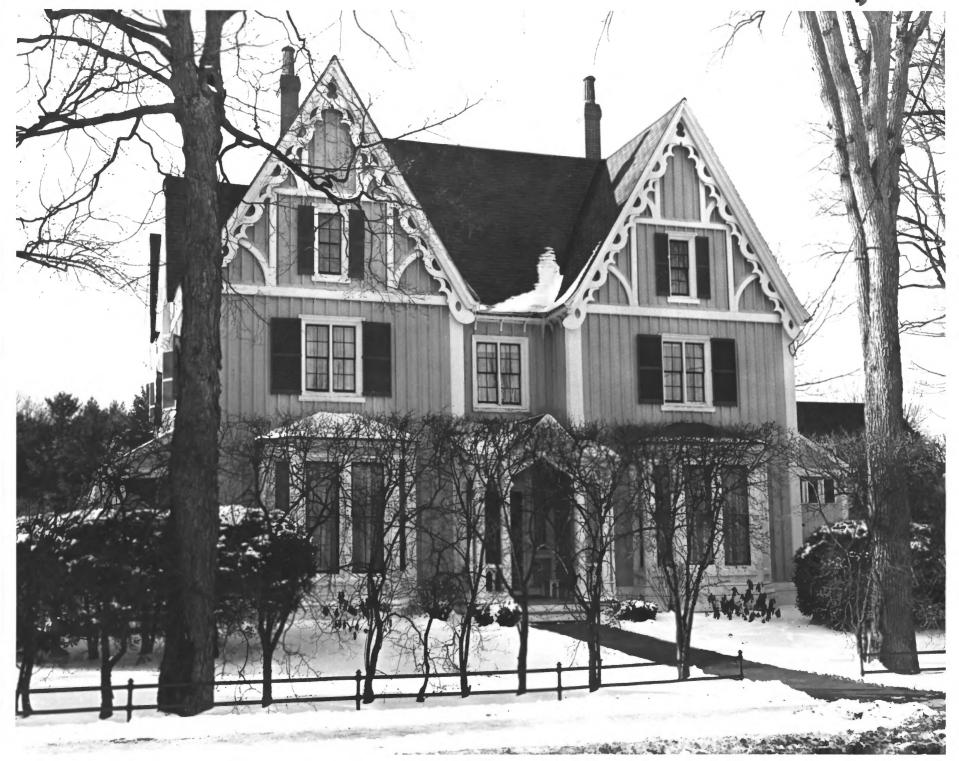

|       | NAME:                                      |                 |               |        | · · · · · · · · · · · · · · · · · · · |                                         |  |
|-------|--------------------------------------------|-----------------|---------------|--------|---------------------------------------|-----------------------------------------|--|
| ***** | соммон: Henry Boody House                  |                 |               |        |                                       |                                         |  |
|       | AND/OR HISTORIC:                           |                 |               |        |                                       |                                         |  |
|       | LOCATION                                   |                 |               |        |                                       |                                         |  |
|       | STREET AND NUMBER:                         |                 |               |        |                                       |                                         |  |
|       | Maine Street                               |                 |               |        |                                       |                                         |  |
|       | CITY OR TOWN:                              | ,               |               |        |                                       |                                         |  |
|       |                                            | Brunswick       |               |        |                                       |                                         |  |
|       | STATE:                                     |                 | CODE COUNTY:  |        |                                       |                                         |  |
|       | , , , , , , , , , , , , , , , , , , , ,    | Maine           | 23            | Cum    | berland 📉                             | 110/0                                   |  |
|       | PHOTO REFERENCE                            |                 |               |        |                                       | $\longrightarrow \langle \cdot \rangle$ |  |
|       | PHOTO CREDIT:                              | Earle G. Shett  | leworth, Jr.  |        | **                                    |                                         |  |
|       | DATE OF PHOTO:                             | ATIVE FILED AT: |               |        |                                       |                                         |  |
|       | NEGATIVE FILED AT:                         |                 |               |        |                                       |                                         |  |
|       | Maine Historic Preservation Commission (9) |                 |               |        |                                       |                                         |  |
| 4.    | IDENTIFICATION                             |                 |               |        |                                       | <u> </u>                                |  |
|       | DESCRIBE VIEW, DIR                         | ECTION, ETC.    |               |        |                                       | ATIONAL'                                |  |
|       |                                            |                 |               |        | N                                     | ATIONAR                                 |  |
|       |                                            | Henry Boody Ho  | ouse from the | southe | ast                                   | REGIO                                   |  |