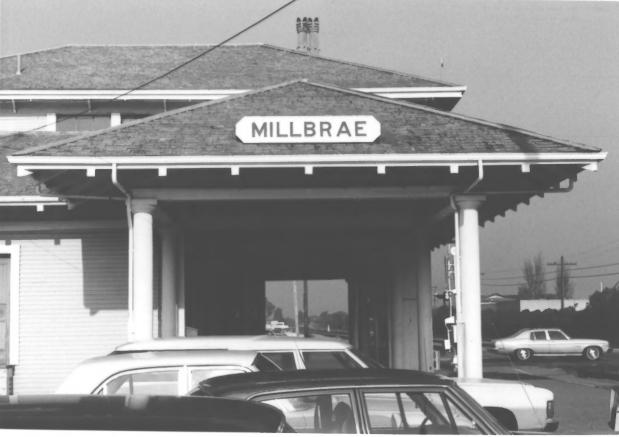

```
PROPERTY OF THE INATIONAL RECISTER
```

```
Southern Pacific Depot, Millbrae, CA

City Administrator, Lee Horner

Dec. 1977

Millbrae Historical Society

#4. Front elevation looking northwest

across Millbrae Avenue.