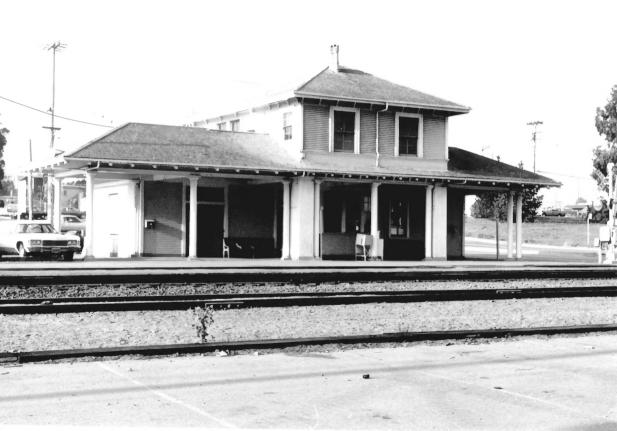

PROPERTY OF THE MATIONAL REGISTER

Southern Pacific Depot, Millbrae, CA City Administrator. Lee Horner Dec. 1977 Millbrae Historical Society #1. Front elevation. looking west over tracks. MAR 29 1978 San Mateo County SEP 1 1978