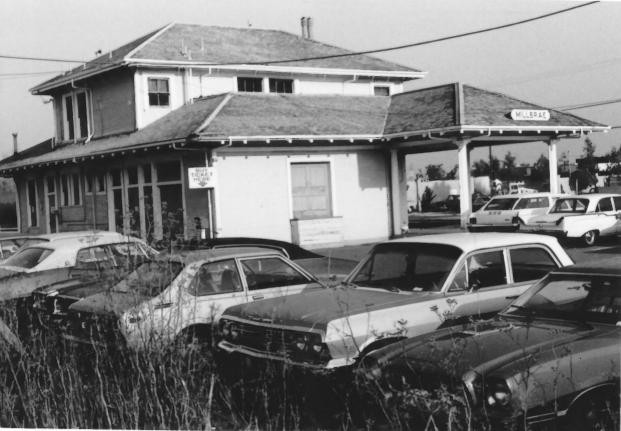

PROVERTY OF THE NATIONAL RECEIPT

Southern Pacific Depot, Millbrae, City Administrator, Lee Horner CA Dec. 1977 Millbrae Historical Society #2. Side and rear elevation, looking northeast from California Drive. SEP 1 1978 MAR 2 9 1978