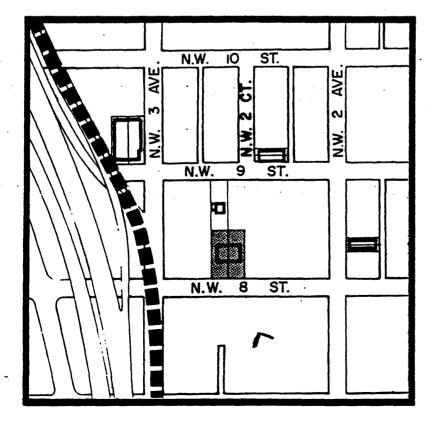

# GREATER BETHEL A.M.E. CHURCH 245 N.W. 8 STREET

Miami, Florida

> = photo angle

SCALE 1/3 inch = 100 feet

Shaded area = nominated property