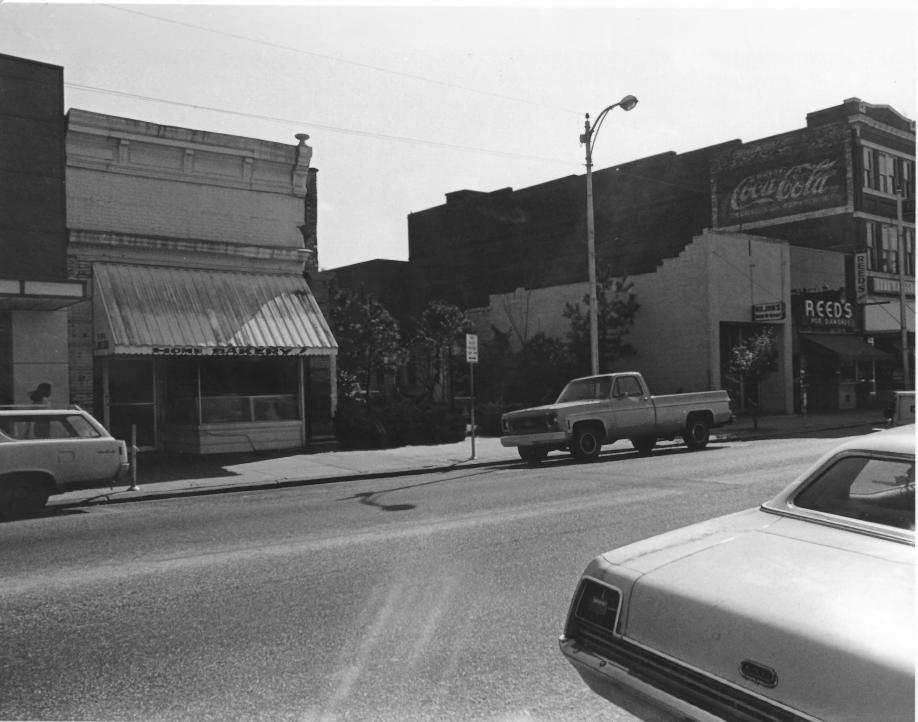

# 1 NAME

HISTORIC

City of Sumter Historic District

AND/OR COMMON

| 2 LOCATION                                                                             |                           |                    | · ·                     |
|----------------------------------------------------------------------------------------|---------------------------|--------------------|-------------------------|
| CITY, TOWN<br>Sumter                                                                   | VICINITY OF               | COUNTY<br>Sumter   | state<br>South Carolina |
| <b>PHOTO REFERENCE</b>                                                                 |                           |                    |                         |
| PHOTO CREDIT<br>William H. Brabham<br>NEGATIVE FILED AT<br>S.C. Department of Archives | & History                 | DATE OF PH<br>1975 | 10TO                    |
| IDENTIFICATION                                                                         |                           |                    |                         |
| DESCRIBE VIEW, DIRECTION, ETC. IF DISTRICT, G                                          |                           |                    | PHOTO NO.               |
| South Main: Rowe's Pharmacy,<br>17                                                     | , Kress, Federal<br>18 19 | Building (far r    | right) 23               |