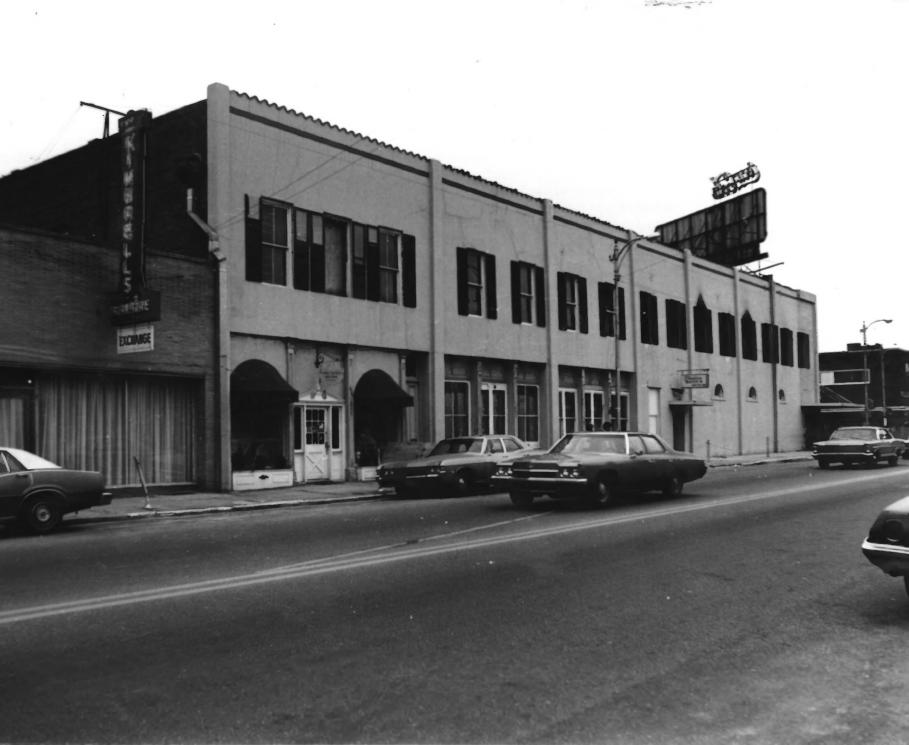

## NAME

HISTORIC

City of Sumter Historic District

-AND/OR COMMON

| LOCATION                                                            |             |                |
|---------------------------------------------------------------------|-------------|----------------|
| CITY, TOWNVICINITY OF                                               | COUNTY      | STATE          |
| Sumter                                                              | Sumter      | South Carolina |
| PHOTO REFERENCE                                                     |             |                |
| PHOTO CREDIT                                                        | DATE OF PH  | ОТО            |
| Santee-Wateree Regional Council                                     | Febr        | uary 1975      |
| NEGATIVE FILED AT                                                   |             |                |
| Santee-Wateree Regional Council                                     |             |                |
| IDENTIFICATION                                                      |             |                |
|                                                                     |             | PHOTO NO.      |
| DESCRIBE VIEW, DIRECTION, ETC. IF DISTRICT, GIVE BUILDING NAME & ST |             |                |
| Bradham Real Estate - 2 N. Main (12 on                              | sketch map) | 12             |

Bradham Real Estate - 2 N. Main (12 on sketch map)

> UNITED STATES DEPARTMENT OF THE INTERIOR NATIONAL PARK SERVICE

## NATIONAL REGISTER OF HISTORIC PLACES PROPERTY PHOTOGRAPH FORM

| FOR NPS USE ONLY | (          |     |
|------------------|------------|-----|
| RECEIVED         | 1 1975     |     |
|                  |            |     |
| DATE ENTERED     | APR 2 1 19 | 175 |

### SEE INSTRUCTIONS IN HOW TO COMPLETE NATIONAL REGISTER FORMS TYPE ALL ENTRIES ENCLOSE WITH PHOTOGRAPH

City of Sumter Historic District

| LOCATION                                                                                |             |                                                    |                 |
|-----------------------------------------------------------------------------------------|-------------|----------------------------------------------------|-----------------|
| CITY, TOWN<br>Sumter                                                                    | VICINITY OF | COUNTY<br>Sumter                                   | South Carolina  |
| PHOTO REFERENCE                                                                         |             |                                                    |                 |
| PHOTO CREDIT<br>Santee-Wateree Regional<br>NEGATIVE FILED AT<br>Santee-Wateree Regional |             | DATE OF PHOTO<br>February 1                        | 975             |
| IDENTIFICATION                                                                          |             |                                                    |                 |
| DESCRIBE VIEW, DIRECTION, ETC. IF DISTRI<br>The Burnett Store (cent<br>9 East Liberty   |             | & STREET<br>(13 on sketch map)<br>Note H-intrusion | рното NO.<br>13 |