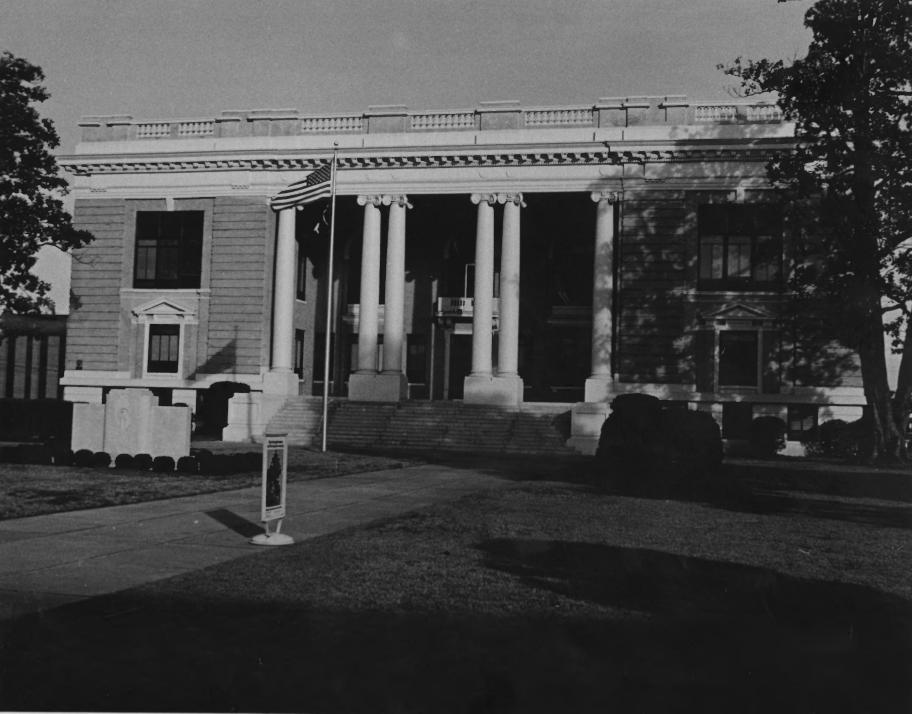

## 1 NAME

HISTORIC City of Sumter Historic District

| Sumter                                           | VICINITY OF           | COUNTY<br>Sumter | STATE<br>South Carolina |
|--------------------------------------------------|-----------------------|------------------|-------------------------|
| <b>PHOTO REFERENCE</b>                           |                       |                  |                         |
| PHOTO CREDIT                                     |                       | DATE OF PHOTO    |                         |
| Santee-Wateree Regional Counc                    | i1                    | February 1975    |                         |
| Santee-Wateree Regional Counc                    | il                    |                  |                         |
| IDENTIFICATION                                   |                       |                  |                         |
| DESCRIBE VIEW, DIRECTION, ETC. IF DISTRICT. GIVE | UILDING NAME & STREET |                  | PHOTO NO.               |
| Sumter County Courthouse - 12                    | 7 N. Main             |                  | 1                       |