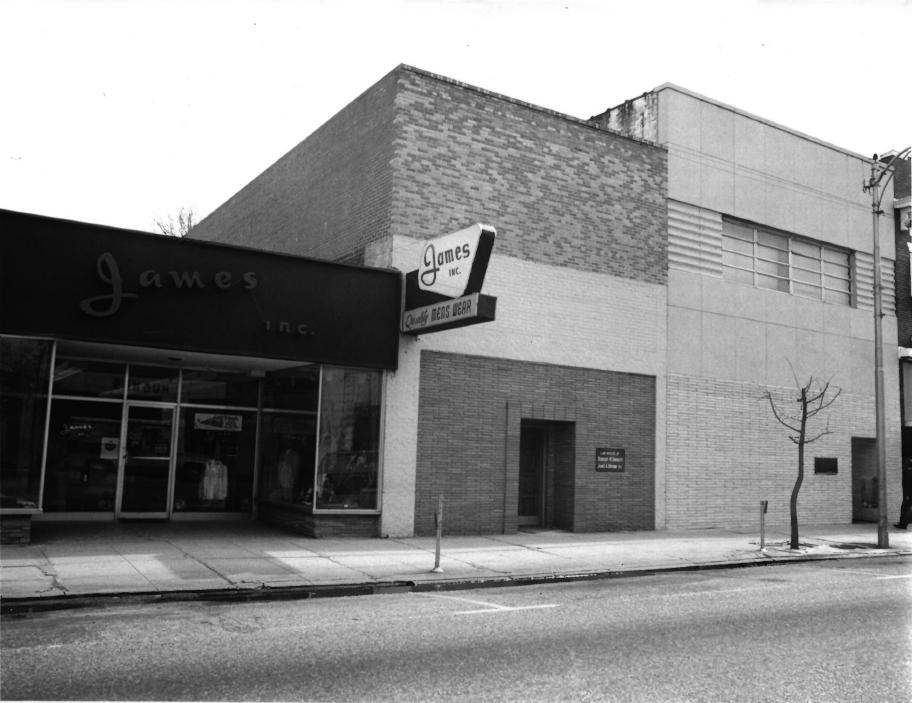

# 1 NAME

HISTORIC

City of Sumter Historic District

| LOCATION                                                                |                  |                         |
|-------------------------------------------------------------------------|------------------|-------------------------|
| CITY, TOWNVICINITY OFVICINITY OF                                        | COUNTY<br>Sumter | STATE<br>South Carolina |
| PHOTO REFERENCE                                                         |                  |                         |
| PHOTO CREDIT                                                            | DATE OF PHOTO    | ·                       |
| William H. Brabham                                                      | 1975             |                         |
| NEGATIVE FILED AT<br>S.C. Department of Archives & History              |                  |                         |
| IDENTIFICATION                                                          |                  |                         |
| DESCRIBE VIEW, DIRECTION, ETC. IF DISTRICT, GIVE BUILDING NAME & STREET |                  | PHOTO NO.               |
| James, Inc 117 N. Main                                                  |                  | 3                       |
| (A,B,C, sketch map)                                                     |                  |                         |