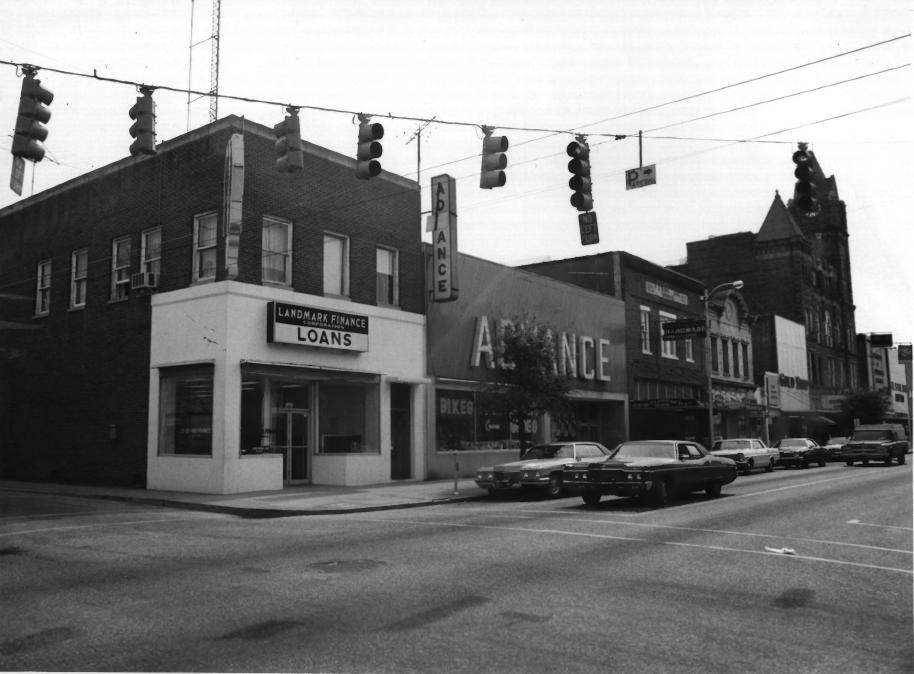

## 1 NAME

HISTORIC

City of Sumter Historic District

AND/OR COMMON

.

| LOCATION                                                                                                                     |                            |                         |
|------------------------------------------------------------------------------------------------------------------------------|----------------------------|-------------------------|
| CITY. TOWNVICINITY OF                                                                                                        | COUNTY<br>Sumter           | state<br>South Carolina |
| PHOTO REFERENCE                                                                                                              |                            | earornia                |
| PHOTO CREDIT<br>William H. Brabham<br>NEGATIVE FILED AT<br>S.C. Department of Archives & History                             | дате ог рното<br>1975      |                         |
| IDENTIFICATION                                                                                                               |                            |                         |
| Describe view, direction, etc. if district. Give Building NAME & STR<br>Streets cape: North Main<br>Opera House on far right | EET<br>Sheet of Walks, and | рното NO.<br>7          |