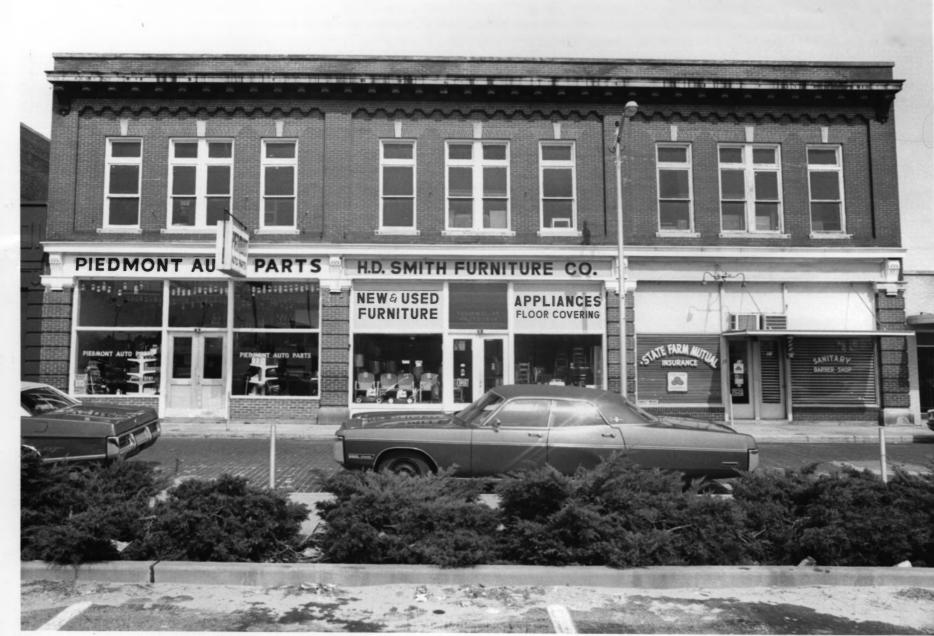

# 1 NAME

HISTORIC

City of Sumter Historic District

AND/OR COMMON

| 2 LOCATION                                                                             |                           |                    | · ·                     |
|----------------------------------------------------------------------------------------|---------------------------|--------------------|-------------------------|
| CITY, TOWN<br>Sumter                                                                   | VICINITY OF               | COUNTY<br>Sumter   | state<br>South Carolina |
| <b>PHOTO REFERENCE</b>                                                                 |                           |                    |                         |
| PHOTO CREDIT<br>William H. Brabham<br>NEGATIVE FILED AT<br>S.C. Department of Archives | & History                 | DATE OF PH<br>1975 | 10TO                    |
| IDENTIFICATION                                                                         |                           |                    |                         |
| DESCRIBE VIEW, DIRECTION, ETC. IF DISTRICT, G                                          |                           |                    | PHOTO NO.               |
| South Main: Rowe's Pharmacy,<br>17                                                     | , Kress, Federal<br>18 19 | Building (far r    | right) 23               |