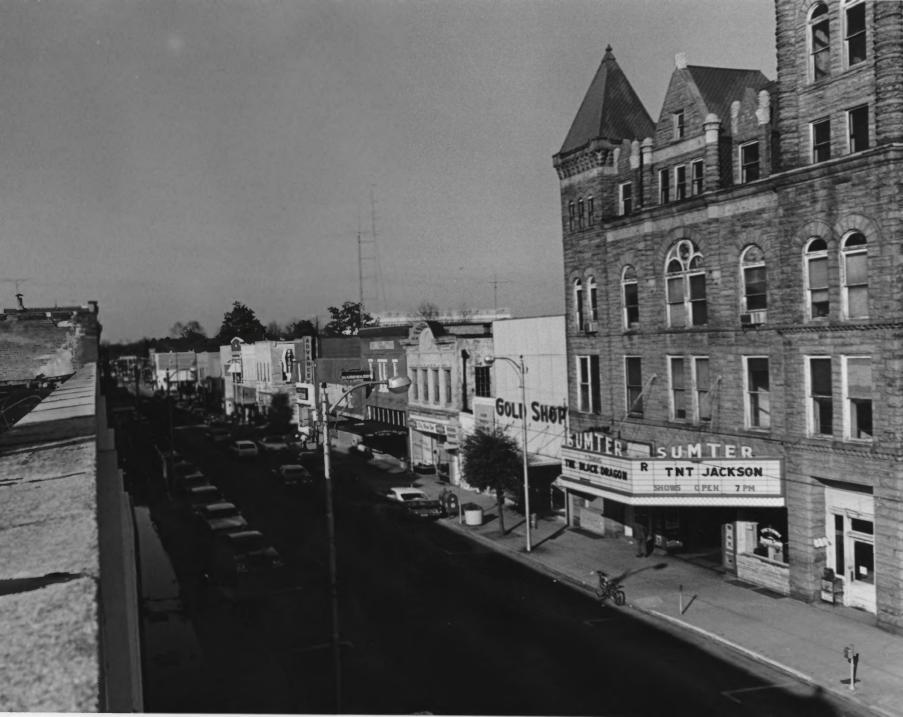

## 1 NAME

HISTORIC City of Sumter Historic District

| Sumter                                           | VICINITY OF           | COUNTY<br>Sumter | STATE<br>South Carolina |
|--------------------------------------------------|-----------------------|------------------|-------------------------|
| <b>PHOTO REFERENCE</b>                           |                       |                  |                         |
| PHOTO CREDIT                                     |                       | DATE OF PHOTO    |                         |
| Santee-Wateree Regional Counc                    | i1                    | February 1975    |                         |
| Santee-Wateree Regional Counc                    | il                    |                  |                         |
| IDENTIFICATION                                   |                       |                  |                         |
| DESCRIBE VIEW, DIRECTION, ETC. IF DISTRICT. GIVE | UILDING NAME & STREET |                  | PHOTO NO.               |
| Sumter County Courthouse - 12                    | 7 N. Main             |                  | 1                       |