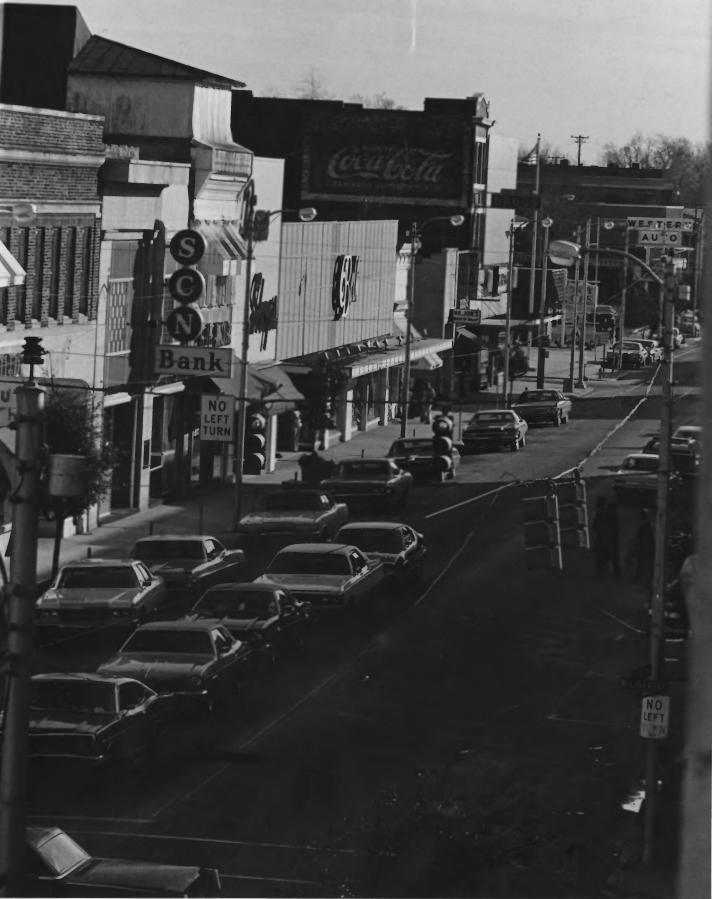

## 1 NAME

HISTORIC

City of Sumter Historic District

AND/OR COMMON

.

| LOCATION                                                                                                                     |                            |                         |
|------------------------------------------------------------------------------------------------------------------------------|----------------------------|-------------------------|
| CITY. TOWNVICINITY OF                                                                                                        | COUNTY<br>Sumter           | state<br>South Carolina |
| PHOTO REFERENCE                                                                                                              |                            | earornia                |
| PHOTO CREDIT<br>William H. Brabham<br>NEGATIVE FILED AT<br>S.C. Department of Archives & History                             | дате ог рното<br>1975      |                         |
| IDENTIFICATION                                                                                                               |                            |                         |
| Describe view, direction, etc. if district. Give Building NAME & STR<br>Streets cape: North Main<br>Opera House on far right | EET<br>Sheet of Walks, and | рното NO.<br>7          |

# **NAME**

HISTORIC

City of Sumter Historic District

|                                                | *VICINITY OF             | COUNTY                          | STATE                 |
|------------------------------------------------|--------------------------|---------------------------------|-----------------------|
| Sumter                                         |                          | Sumter                          | <u>South Carolina</u> |
| <b>PHOTO REFERENCE</b>                         |                          |                                 |                       |
| PHOTO CREDIT                                   |                          | DATE OF PHOTO                   |                       |
| Santee-Wateree Regional C                      | ouncil                   | February 19                     | 975                   |
| NEGATIVE FILED AT<br>Santee-Wateree Regional C | ouncil                   |                                 |                       |
| IDENTIFICATION                                 |                          |                                 |                       |
| DESCRIBE VIEW, DIRECTION, ETC. IF DISTRICT.    | GIVE BUILDING NAME & STR | EET                             | PHOTO NO.             |
| Streetscape: North Main                        | Opera House              | on far right.<br>(7,8,9 on map) | 10                    |