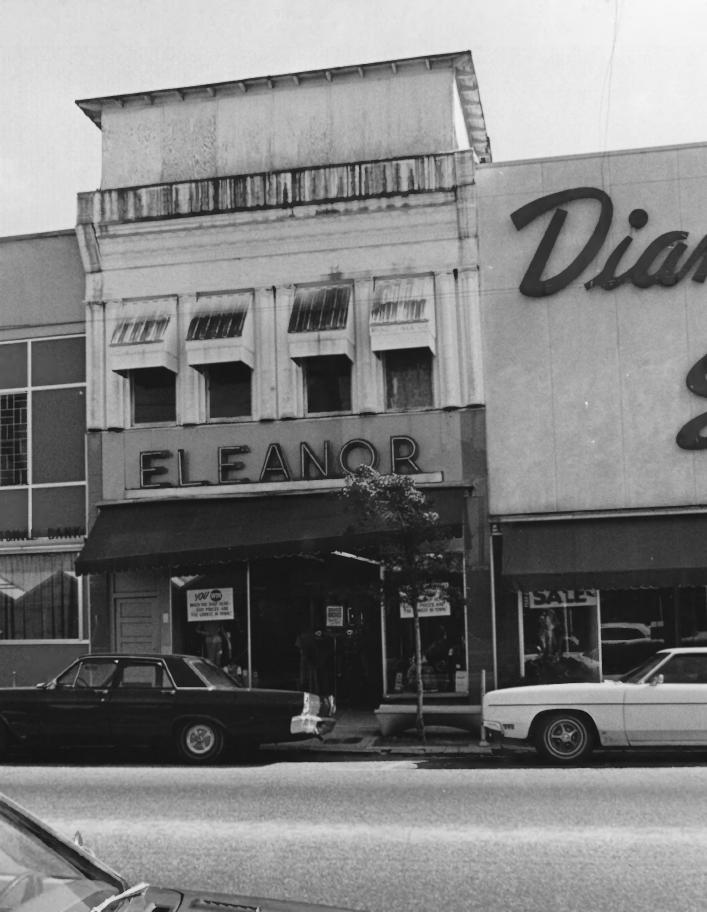

## 1 NAME

HISTORIC

City of Sumter Historic District

AND/OR COMMON

| LOCATION<br>CITY, TOWN<br>Sumter                                                        | VICINITY OF                                  | COUNTY<br>Sumter         | State<br>South Carolina                                                                                        |
|-----------------------------------------------------------------------------------------|----------------------------------------------|--------------------------|----------------------------------------------------------------------------------------------------------------|
| <b>PHOTO REFERENCE</b>                                                                  |                                              |                          |                                                                                                                |
| PHOTO CREDIT<br>Santee-Wateree Regional<br>NEGATIVE FILED AT<br>Santee-Wateree Regional |                                              | date of phot<br>February | The second s |
| IDENTIFICATION                                                                          |                                              |                          |                                                                                                                |
| DESCRIBE VIEW, DIRECTION, ETC. IF DISTRIC<br>Eleanor Shop: 17 S. Main                   | T, GIVE BUILDING NAME & STREET<br>(15 on map | )                        | рното no.<br>20                                                                                                |