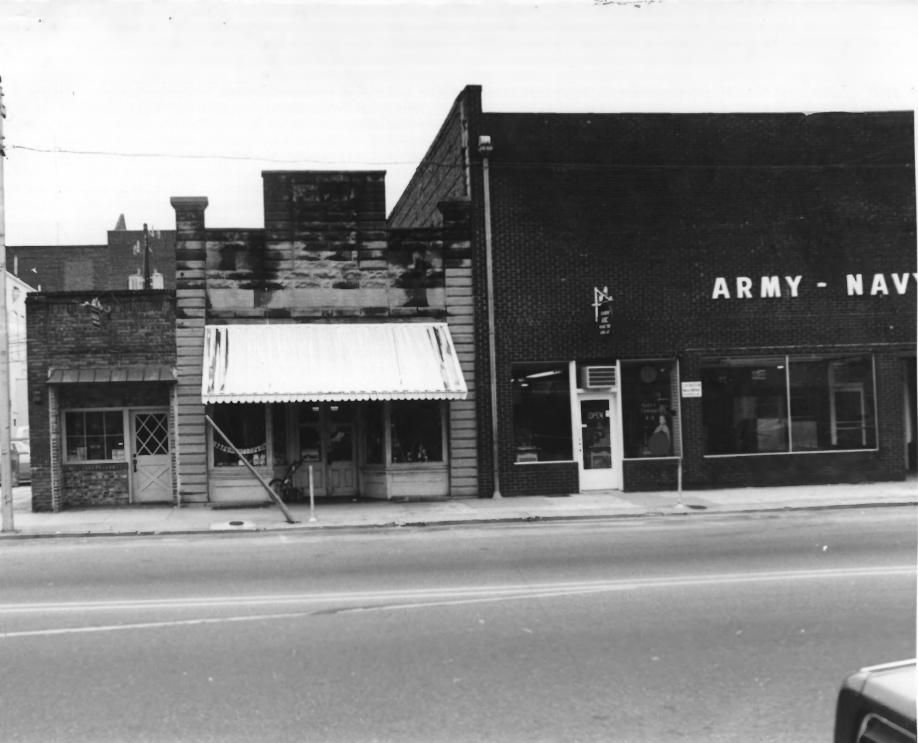

DESCRIBE VIEW, DIRECTION, ETC. IF DISTRICT. GIVE BUILDING NAME & STREET Federal Building (19 on sketch map)