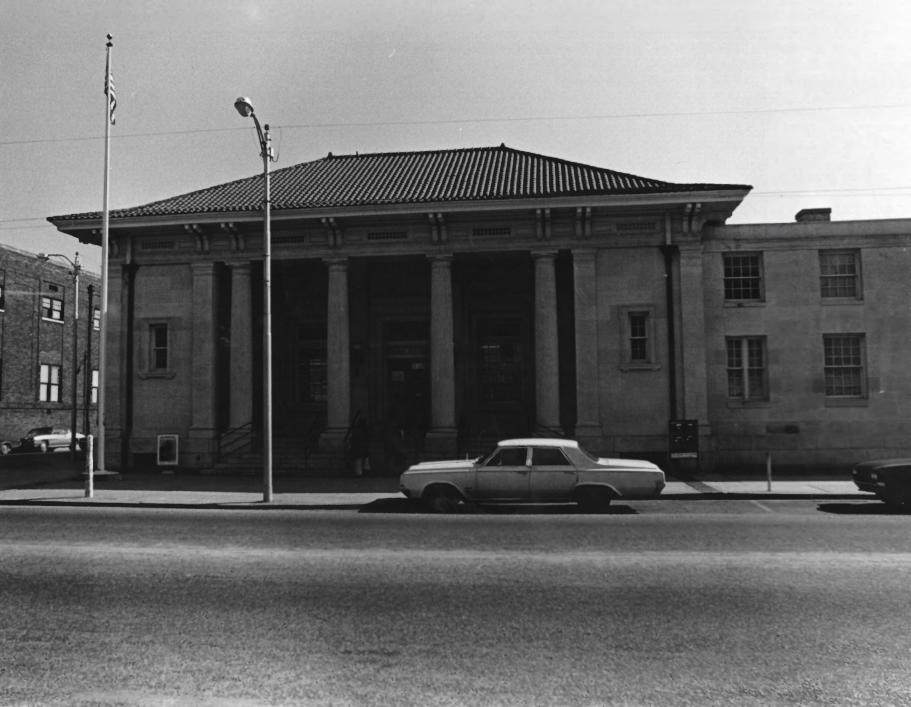

DESCRIBE VIEW, DIRECTION, ETC. IF DISTRICT. GIVE BUILDING NAME & STREET Federal Building (19 on sketch map)