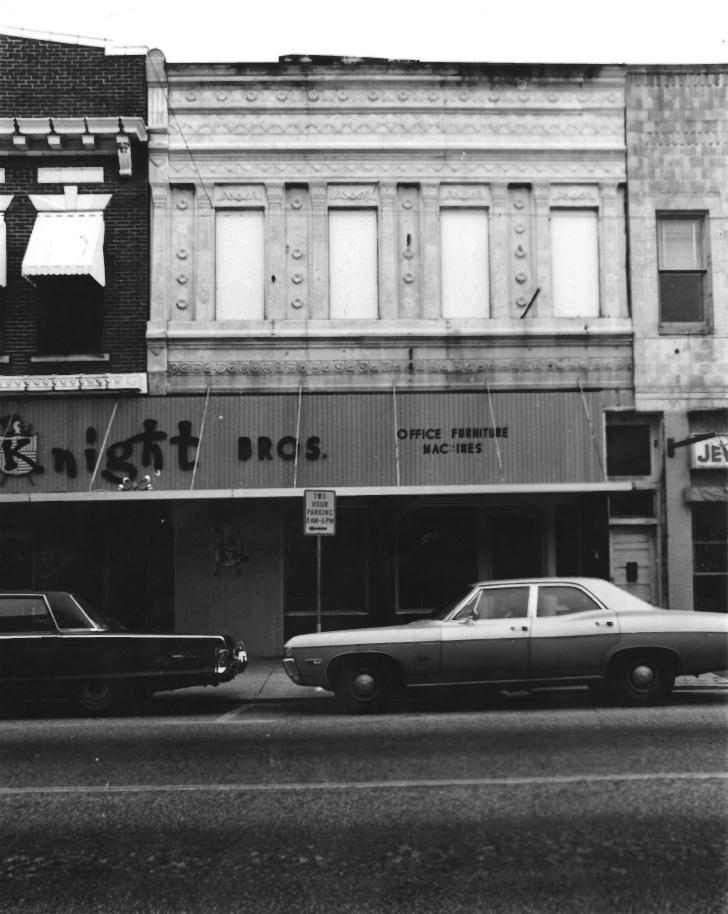

DESCRIBE VIEW, DIRECTION, ETC. IF DISTRICT, GIVE BUILDING NAME & STREET

PHOTO NO.

Knight Brothers (South Facade) (3 on sketch map)

4

UNITED STATES DEPARTMENT OF THE INTERIOR NATIONAL PARK SERVICE