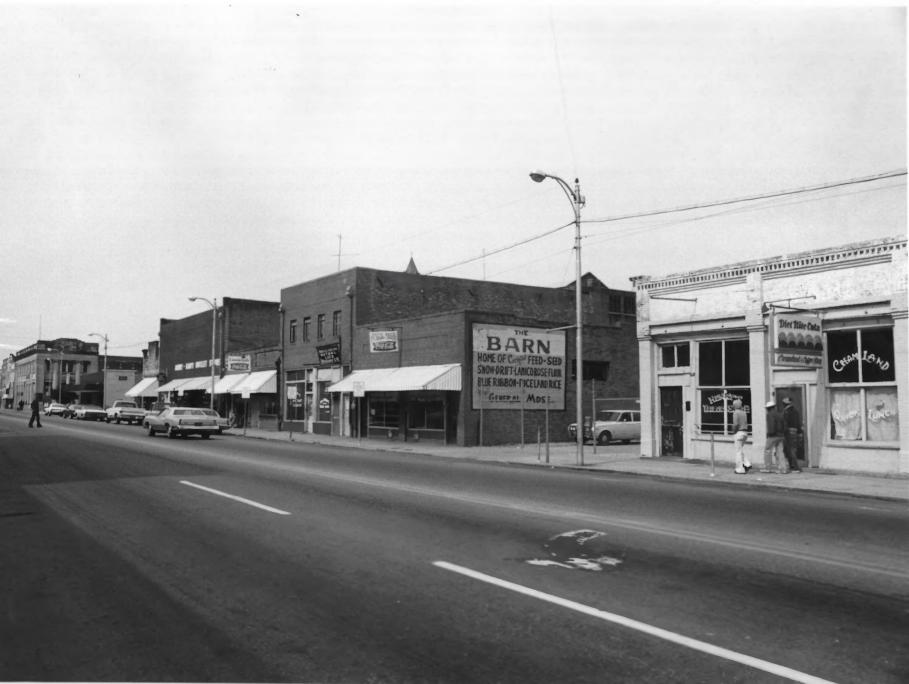

DESCRIBE VIEW, DIRECTION, ETC. IF DISTRICT, GIVE BUILDING NAME & STREET Streets cape: South Main (Notice I on sketch map) рното NO. 21