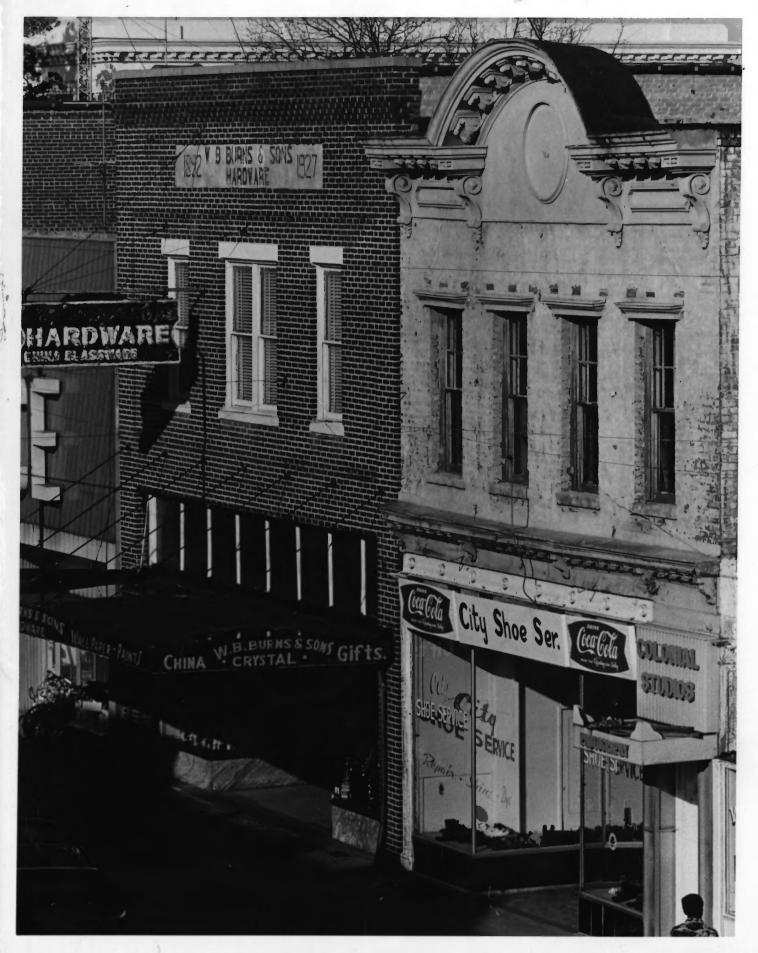

#### SEE INSTRUCTIONS IN HOW TO COMPLETE NATIONAL REGISTER FORMS TYPE ALL ENTRIES ENCLOSE WITH PHOTOGRAPH

| 1 | NAME                                                                                                              |                  |                                        |  |
|---|-------------------------------------------------------------------------------------------------------------------|------------------|----------------------------------------|--|
|   | City of Sumter Historic District                                                                                  |                  |                                        |  |
|   | AND/OR COMMON                                                                                                     |                  |                                        |  |
| 2 | LOCATION                                                                                                          |                  | ~~~~~~~~~~~~~~~~~~~~~~~~~~~~~~~~~~~~~~ |  |
|   | CITY. TOWNVICINITY OF                                                                                             | COUNTY<br>Sumter | STATE<br>South Carolina                |  |
| 3 | PHOTO REFERENCE                                                                                                   |                  |                                        |  |
|   | PHOTO CREDIT                                                                                                      | DATE OF PHOTO    |                                        |  |
|   | Santee-Wateree Regional Council<br>NEGATIVE FILED AT                                                              | February 197     | 5                                      |  |
|   | Santee-Wateree Regional Council                                                                                   |                  |                                        |  |
| 4 | IDENTIFICATION                                                                                                    |                  |                                        |  |
|   | DESCRIBE VIEW, DIRECTION, ETC. IF DISTRICT, GIVE BUILDING NAME & STE<br>Burns Hardware: 35 N. Main (7 on sketch m | ap)              | рното no.<br>8                         |  |
|   | City Shoe Service: 33 N. Main (8 on sketch                                                                        | map)             |                                        |  |