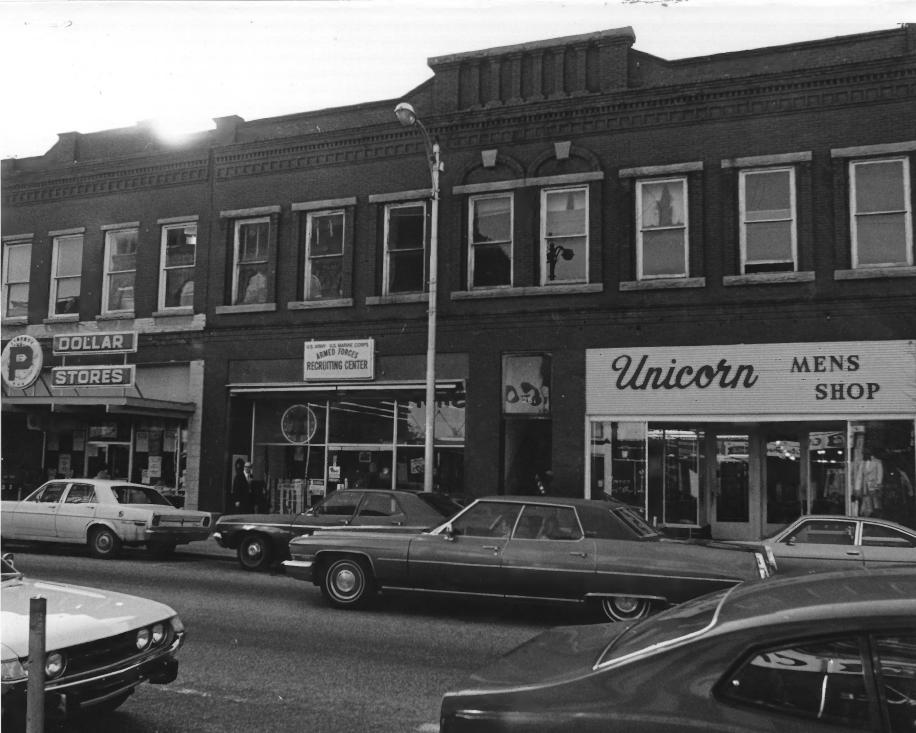

# 1 NAME

HISTORIC

City of Sumter Historic District

| LOCATION                                                                |                  |                         |
|-------------------------------------------------------------------------|------------------|-------------------------|
| CITY, TOWNVICINITY OFVICINITY OF                                        | COUNTY<br>Sumter | STATE<br>South Carolina |
| PHOTO REFERENCE                                                         |                  |                         |
| PHOTO CREDIT                                                            | DATE OF PHOTO    | ·                       |
| William H. Brabham                                                      | 1975             |                         |
| NEGATIVE FILED AT<br>S.C. Department of Archives & History              |                  |                         |
| IDENTIFICATION                                                          |                  |                         |
| DESCRIBE VIEW, DIRECTION, ETC. IF DISTRICT, GIVE BUILDING NAME & STREET |                  | PHOTO NO.               |
| James, Inc 117 N. Main                                                  |                  | 3                       |
| (A,B,C, sketch map)                                                     |                  |                         |