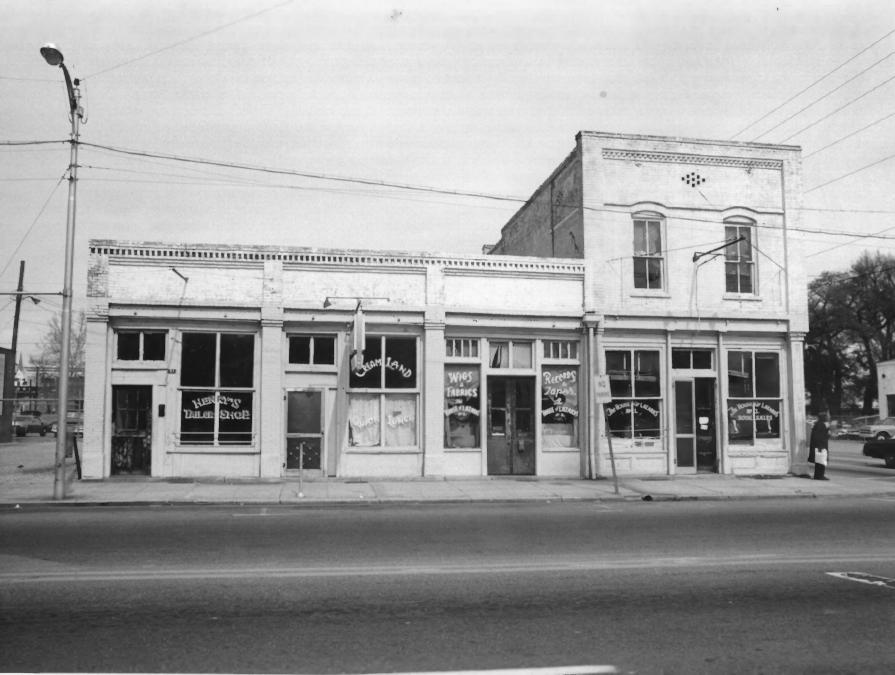

DESCRIBE VIEW, DIRECTION, ETC. IF DISTRICT. GIVE BUILDING NAME & STREET East Liberty facades

> UNITED STATES DEPARTMENT OF THE INTERIOR NATIONAL PARK SERVICE