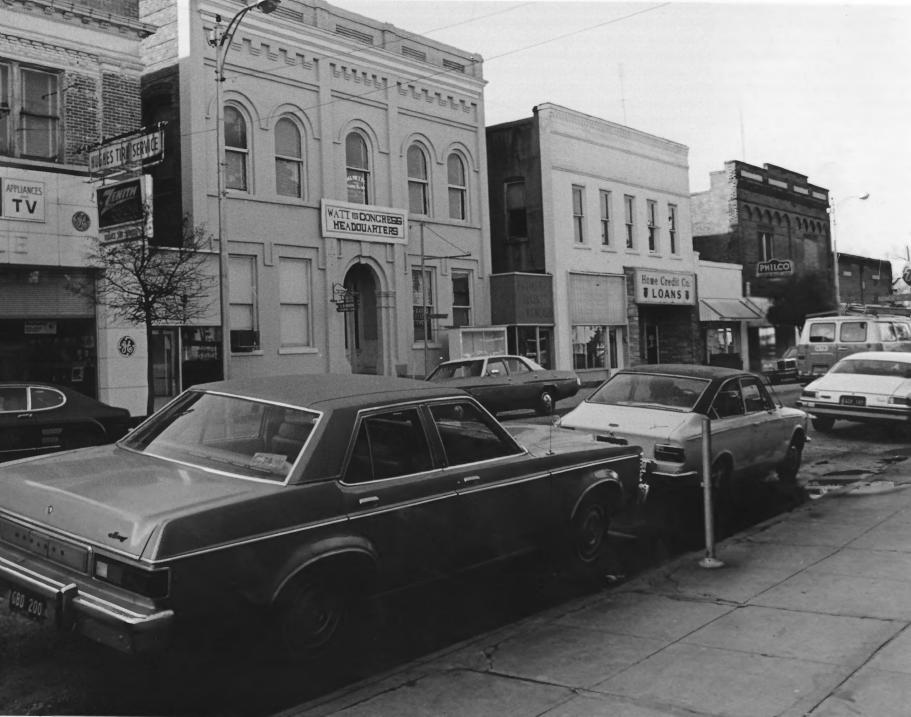

# 1 NAME

HISTORIC

City of Sumter Historic District

| LOCATION                                                                |                  |                         |
|-------------------------------------------------------------------------|------------------|-------------------------|
| CITY, TOWNVICINITY OFVICINITY OF                                        | COUNTY<br>Sumter | STATE<br>South Carolina |
| PHOTO REFERENCE                                                         |                  |                         |
| PHOTO CREDIT                                                            | DATE OF PHOTO    | ·                       |
| William H. Brabham                                                      | 1975             |                         |
| NEGATIVE FILED AT<br>S.C. Department of Archives & History              |                  |                         |
| IDENTIFICATION                                                          |                  |                         |
| DESCRIBE VIEW, DIRECTION, ETC. IF DISTRICT, GIVE BUILDING NAME & STREET |                  | PHOTO NO.               |
| James, Inc 117 N. Main                                                  |                  | 3                       |
| (A,B,C, sketch map)                                                     |                  |                         |