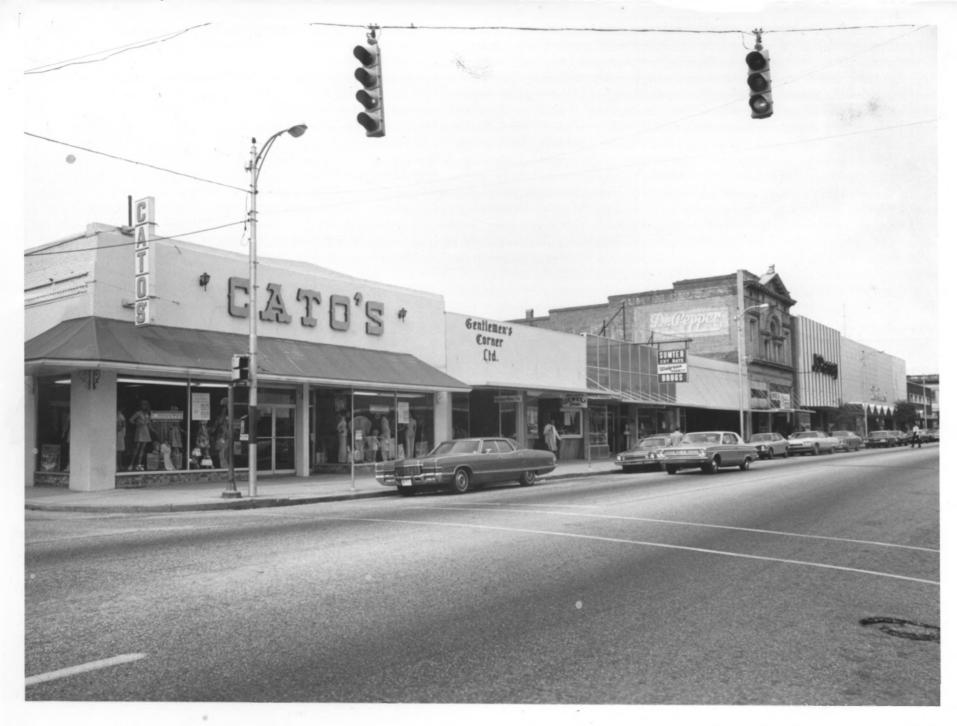

## 1 NAME

HISTORIC

City of Sumter Historic District

AND/OR COMMON

.

| LOCATION                                                                                                                     |                            |                         |
|------------------------------------------------------------------------------------------------------------------------------|----------------------------|-------------------------|
| CITY. TOWNVICINITY OF                                                                                                        | COUNTY<br>Sumter           | state<br>South Carolina |
| PHOTO REFERENCE                                                                                                              |                            | earornia                |
| PHOTO CREDIT<br>William H. Brabham<br>NEGATIVE FILED AT<br>S.C. Department of Archives & History                             | дате ог рното<br>1975      |                         |
| IDENTIFICATION                                                                                                               |                            |                         |
| Describe view, direction, etc. if district. Give Building NAME & STR<br>Streets cape: North Main<br>Opera House on far right | EET<br>Sheet of Walks, and | рното NO.<br>7          |

# **NAME**

HISTORIC

City of Sumter Historic District

|                                                | *VICINITY OF             | COUNTY                          | STATE                 |
|------------------------------------------------|--------------------------|---------------------------------|-----------------------|
| Sumter                                         |                          | Sumter                          | <u>South Carolina</u> |
| <b>PHOTO REFERENCE</b>                         |                          |                                 |                       |
| PHOTO CREDIT                                   |                          | DATE OF PHOTO                   |                       |
| Santee-Wateree Regional C                      | ouncil                   | February 19                     | 975                   |
| NEGATIVE FILED AT<br>Santee-Wateree Regional C | ouncil                   |                                 |                       |
| IDENTIFICATION                                 |                          |                                 |                       |
| DESCRIBE VIEW, DIRECTION, ETC. IF DISTRICT.    | GIVE BUILDING NAME & STR | EET                             | PHOTO NO.             |
| Streetscape: North Main                        | Opera House              | on far right.<br>(7,8,9 on map) | 10                    |