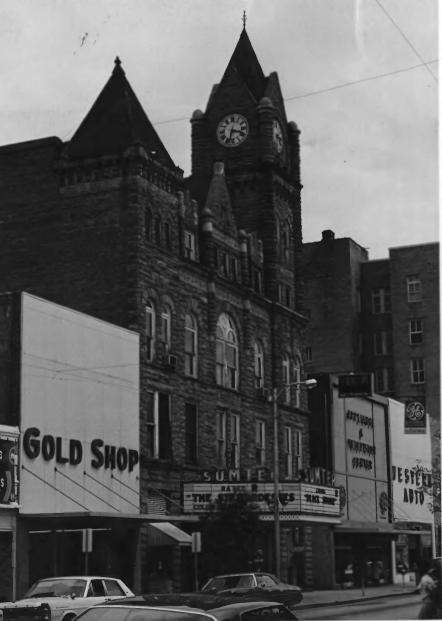

## 1 NAME

HISTORIC City of Sumter Historic District

| Sumter                                           | VICINITY OF           | COUNTY<br>Sumter | STATE<br>South Carolina |
|--------------------------------------------------|-----------------------|------------------|-------------------------|
| <b>PHOTO REFERENCE</b>                           |                       |                  |                         |
| PHOTO CREDIT                                     |                       | DATE OF PHOTO    |                         |
| Santee-Wateree Regional Counc                    | i1                    | February 1975    |                         |
| Santee-Wateree Regional Counc                    | il                    |                  |                         |
| IDENTIFICATION                                   |                       |                  |                         |
| DESCRIBE VIEW, DIRECTION, ETC. IF DISTRICT. GIVE | UILDING NAME & STREET |                  | PHOTO NO.               |
| Sumter County Courthouse - 12                    | 7 N. Main             |                  | 1                       |