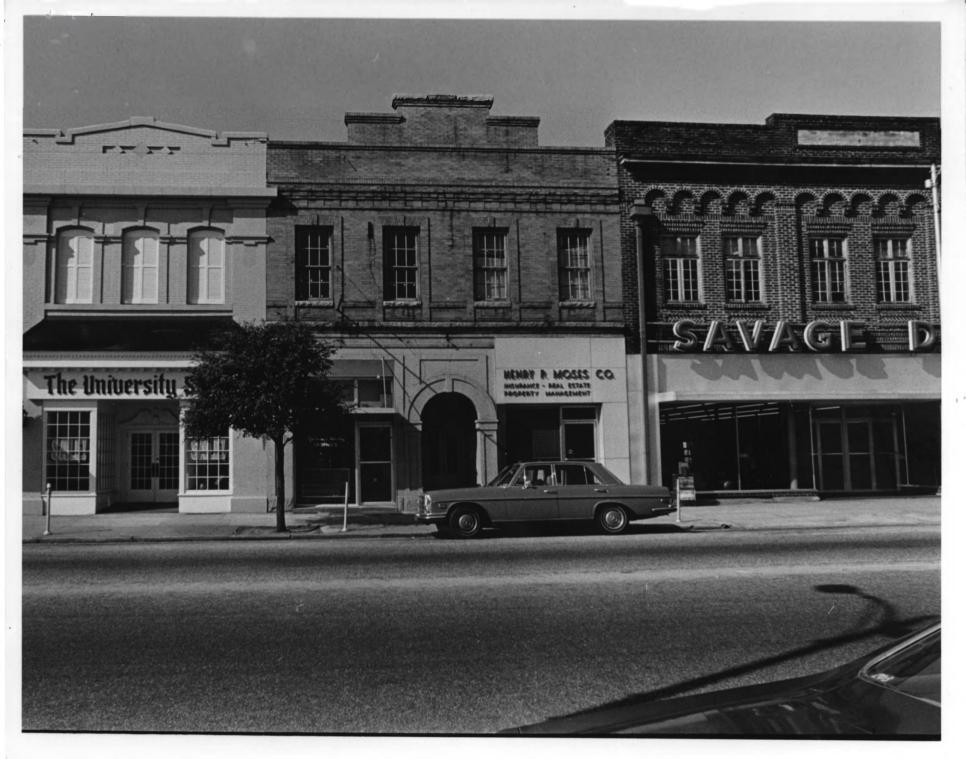

# **IDENTIFICATION**

DESCRIBE VIEW, DIRECTION, ETC. IF DISTRICT, GIVE BUILDING NAME & STREET Henry P. Moses Company: 122 S. Main (23 on sketch map) рното NO. 30

## 1 NAME

HISTORIC

City of Sumter Historic District

AND/OR COMMON

| LOCATION<br>CITY, TOWN<br>Sumter                                                                 | COUNTY<br>Sumter                    | state<br>South Carolina |
|--------------------------------------------------------------------------------------------------|-------------------------------------|-------------------------|
| PHOTO REFERENCE                                                                                  |                                     |                         |
| PHOTO CREDIT<br>William H. Brabham<br>NEGATIVE FILED AT<br>S.C. Department of Archives & History | <sup>DATE OF PHOTO</sup><br>1975    |                         |
| IDENTIFICATION                                                                                   |                                     |                         |
| describe view, direction, etc. if district, give building name<br>Streetscape: district ends     | with University Shop<br>(Notice 23) | рното NO.<br>31         |