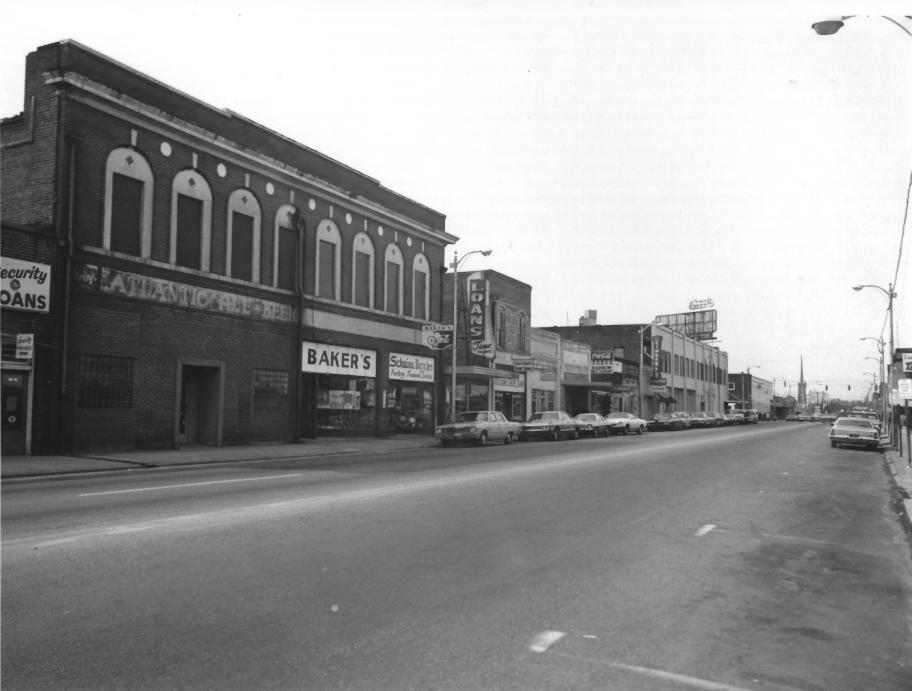

> UNITED STATES DEPARTMENT OF THE INTERIOR NATIONAL PARK SERVICE

## NATIONAL REGISTER OF HISTORIC PLACES PROPERTY PHOTOGRAPH FORM

SEE INSTRUCTIONS IN HOW TO COMPLETE NATIONAL REGISTER FORMS TYPE ALL ENTRIES ENCLOSE WITH PHOTOGRAPH

## 1 NAME

HISTORIC

City of Sumter Historic District

AND/OR COMMON

.

| LOCATION                                                                                                                     |                            |                         |
|------------------------------------------------------------------------------------------------------------------------------|----------------------------|-------------------------|
| CITY. TOWNVICINITY OF                                                                                                        | COUNTY<br>Sumter           | state<br>South Carolina |
| PHOTO REFERENCE                                                                                                              |                            | earornia                |
| PHOTO CREDIT<br>William H. Brabham<br>NEGATIVE FILED AT<br>S.C. Department of Archives & History                             | дате ог рното<br>1975      |                         |
| IDENTIFICATION                                                                                                               |                            |                         |
| Describe view, direction, etc. if district. Give Building NAME & STR<br>Streets cape: North Main<br>Opera House on far right | EET<br>Sheet of Walks, and | рното NO.<br>7          |