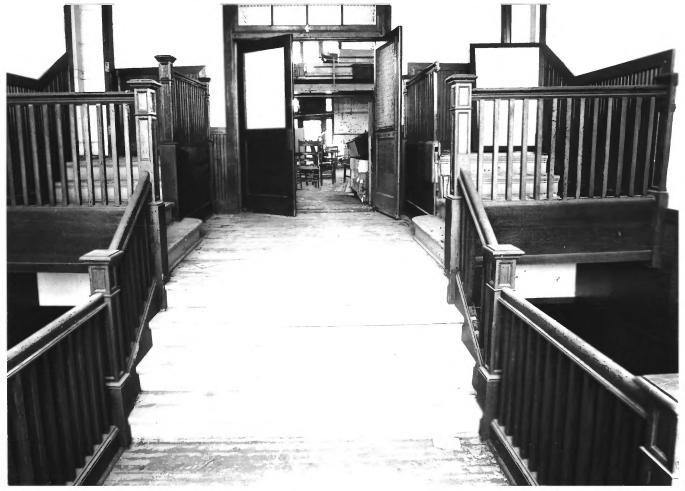

Women's Gymnasium Northwestern State University Natchitoches, LA. Natchitoches Parish Maxine Southerland Education, NSU Natchitoches LA 71497 Summer 1983 Photo #5 NORTHEAST

```
Women's Gymnasium
Northwestern State University
Natchitoches, LA. Natchitoches Parish
Maxine Southerland
Education, NSU
Natchitoches LA 71497
Summer 1983
Photo #6 INTERIOR VIEW
```