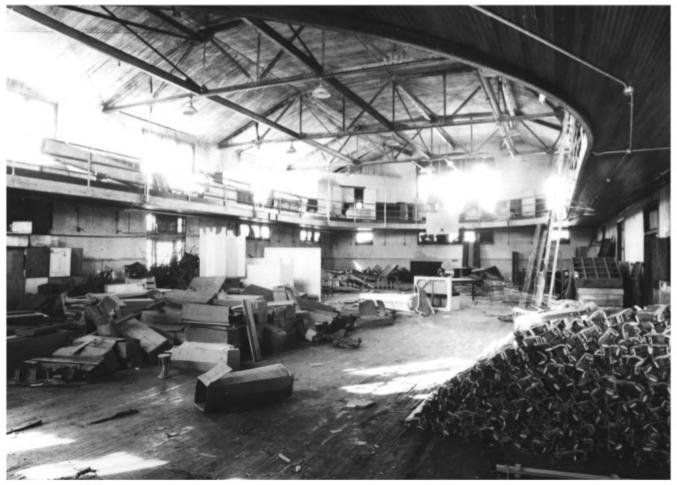

Women's Gymnasium Northwestern State University Natchitoches, Natchitoches Parish, LA Maxine Southerland NSU, Natchitoches, LA 71497 Summer 1983 Photo #7 INTERIOR VIEW