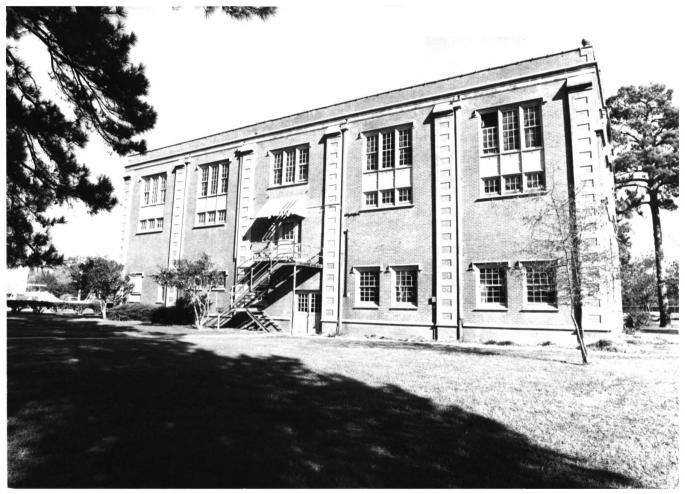

Women's Gymnasium Northwestern State University Natchitoches, LA. Natchitoches Parish Maxine Southerland Education, NSU Natchitoches LA 71497 Summer 1983 Photo #5 NORTHEAST

```
Women's Gymnasium
Northwestern State University
Natchitoches, LA. Natchitoches Parish
Maxine Southerland
Education, NSU
Natchitoches LA 71497
Summer 1983
Photo #6 INTERIOR VIEW
```