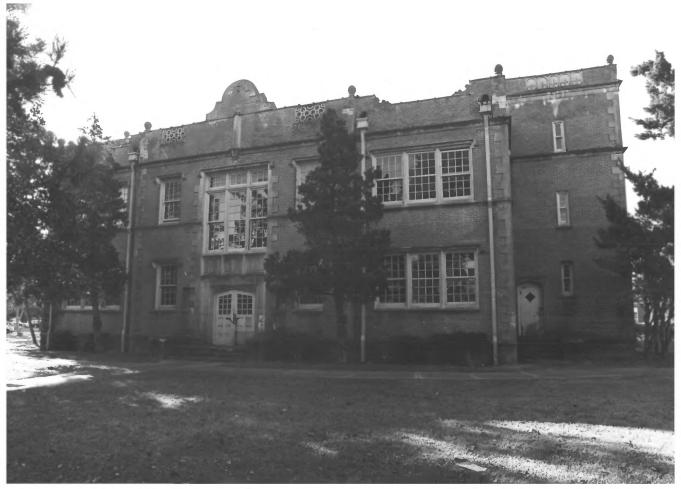

Women's Gymnasium Northwestern State University Natchitoches, LA. Natchitoches Parish Maxine Southerland Education, NSU Natchitoches LA 71497 Summer 1983 SOUTHEAST Photo #1

Women's Gymnasium Northwestern State University Natchitoches, LA. Natchitoches Parish Maxine Southerland Education, NSU Natchitoches LA 71497 Summer 1983 Photo #2 SOUTH