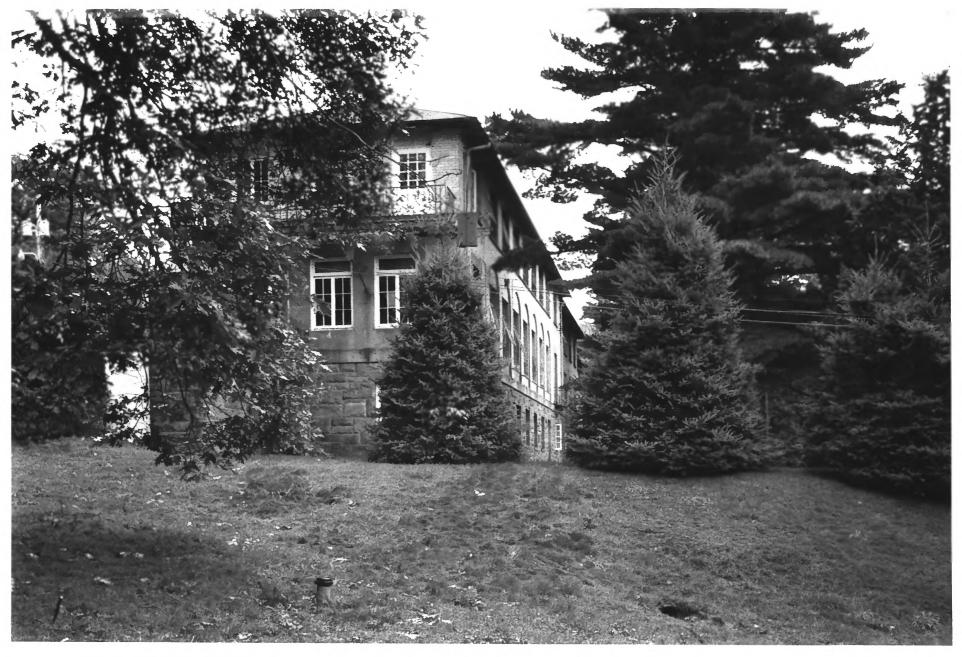

PURAIR SANATORIUM, Bayfield vic., Bayfield County, WI. Photo by James A. Sewell. June 1981. Neg. at Wis. Historical Society. Main sanatorium building. east elevation. Photo #3 of 4.

> AUG 2 0 1981 AUG 2 0 1981