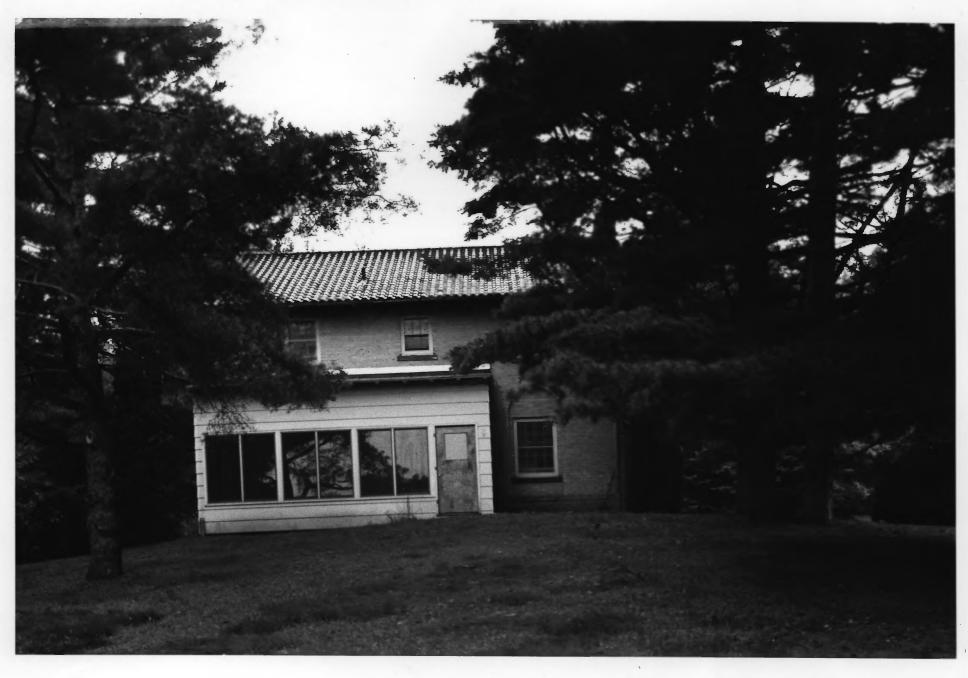

PURAIR SANATORIUM, Bayfield vic., Bayfield County, WI. Photo by James A. Sewell, June 1981. Neg. at Wis. Historical Society. View of nurses residence from south. B 20 1981