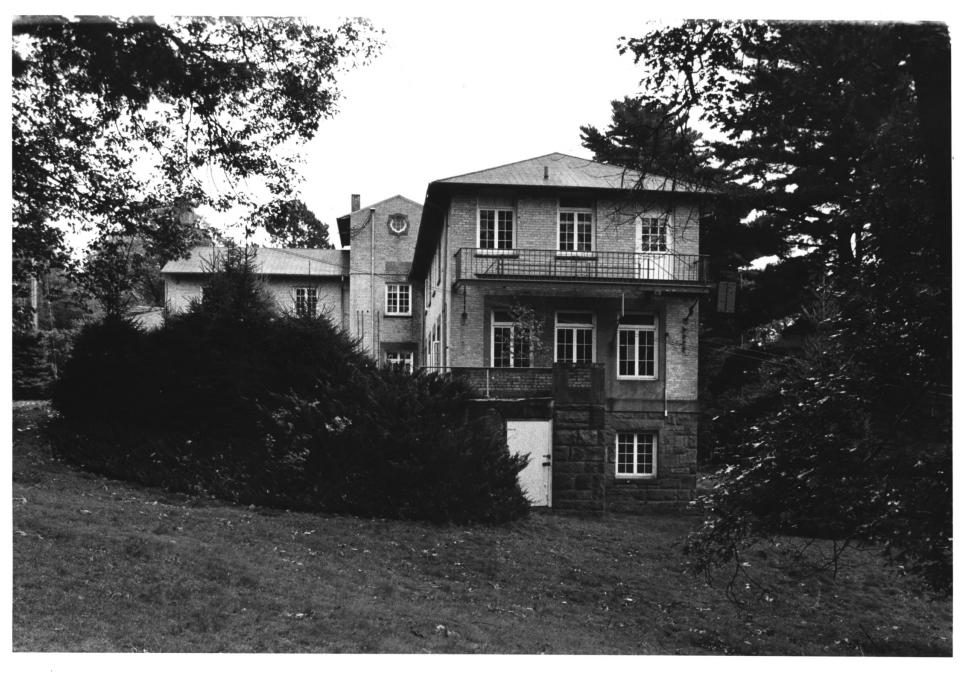

PURAIR SANATORIUM, Bayfield vic., Bayfield County, WI. Photo by James A. Sewell, June 1981. Neg. at Wis. Historical Society. South facade of main sanatorium building.

photographed from SSEN Photo #1

PURAIR SANATORIUM, Bayfield vic., Bayfield County, WI. Photo by James A. Sewell, June 1981. Neg. at Wis. Historical Society. Main sanatorium building, west elevation. Photo #2 of 4.