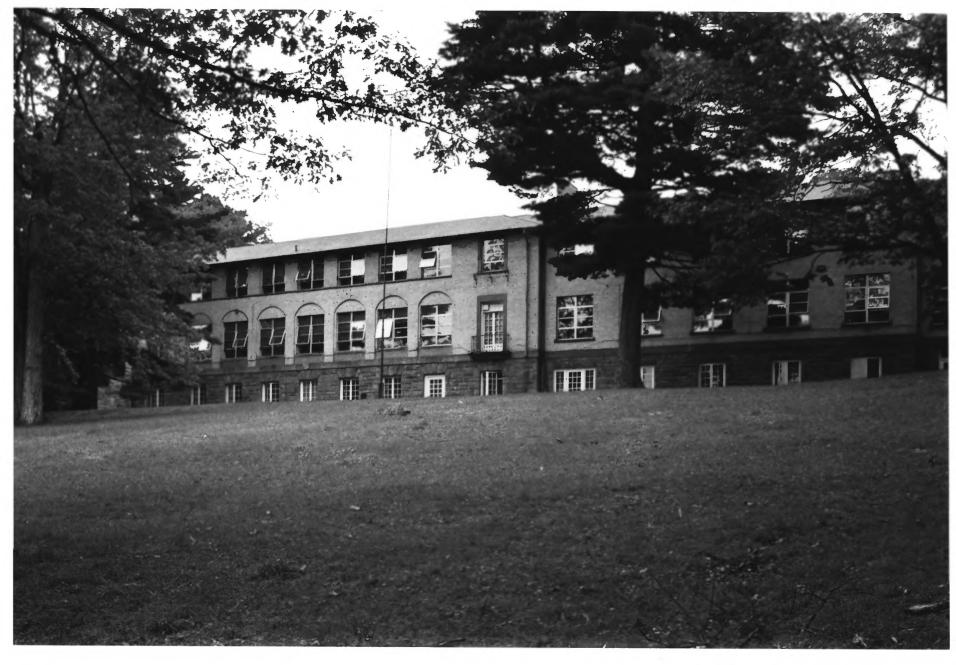

PURAIR SANATORIUM, Bayfield vic., Bayfield County, WI. Photo by James A. Sewell, June 1981. Neg. at Wis. Historical Society. South facade of main sanatorium building.

photographed from SSEN Photo #1

PURAIR SANATORIUM, Bayfield vic., Bayfield County, WI. Photo by James A. Sewell, June 1981. Neg. at Wis. Historical Society. Main sanatorium building, west elevation. Photo #2 of 4.