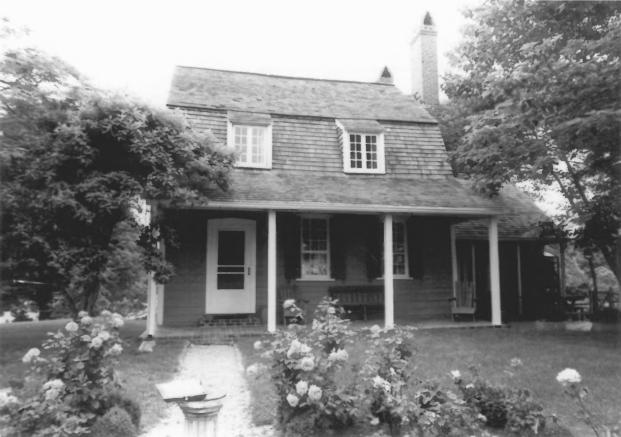

## PROPERTY PHOTOGRAPH FORM

S

2

H

(Type all entries - attach to or enclose with photograph)

Maryland

ENTRY NUMBER

STATE

Anne Arundel

FOR NPS USE ONLY

DATE

|    | (1) po an similar attach to at energed with photograph)        |
|----|----------------------------------------------------------------|
| 1. | NAME                                                           |
|    | COMMON: Burrages End                                           |
|    | AND/OR HISTORIC:                                               |
| 2. | LOCATION                                                       |
|    | Nutwell Road                                                   |
|    | Lothian REGISTER                                               |
|    | Maryland code COUNTY: Anne Arundel 003                         |
| 3. | PHOTO REFERENCE                                                |
|    | PHOTO CREDIT: William Morgan                                   |
|    | DATE OF PHOTO: 1969                                            |
|    | Maryland Historical Trust, 2525 Riva Rd., Annapolis, Md. 21401 |
| 4  | DENTIFICATION                                                  |
|    | DESCRIBE VIEW, DIRECTION, ETC.                                 |
|    | south elevation                                                |