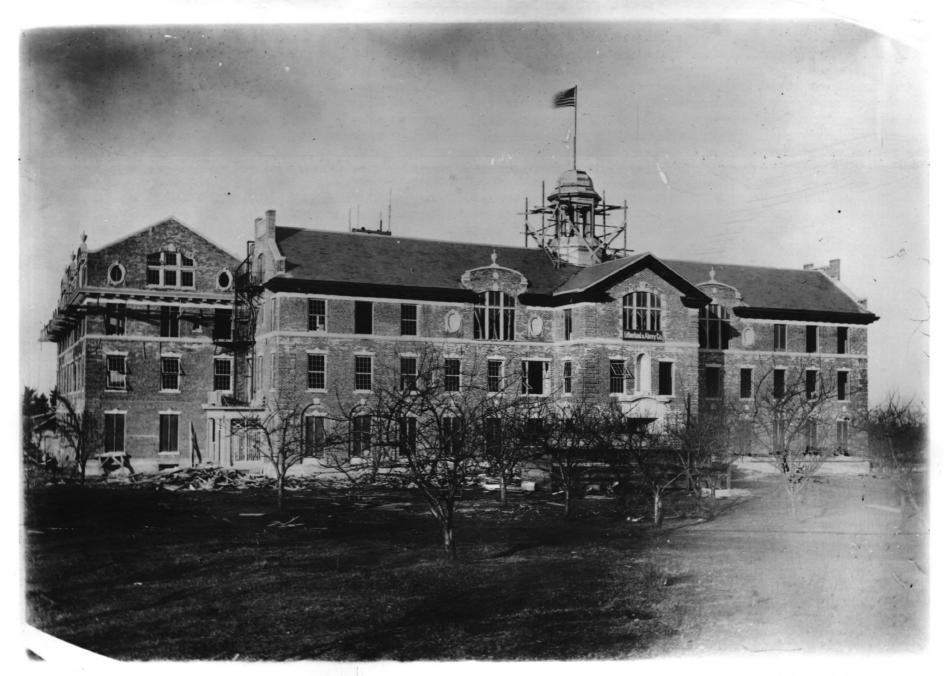

PHOTO # 26 St. Rose Industrial School Multhomah County Portland, Oregon

> This photograph is issued for reference use only. It is not to be copied for resale or digitally transferred. Permission for use in a publication, film or video production, or for any commercial use, must be requested in writing from the Photographs Librarian.

Photographs Department Oregon Historical Society 1200 SW Park Avenue Portland, Oregon 97205-2441 NEGATIVE NUMBER (114-101449)

lot 117 60x 1 F25 St. Rose Industrial School Joseph Jacobberger collection

PHOTO # 27