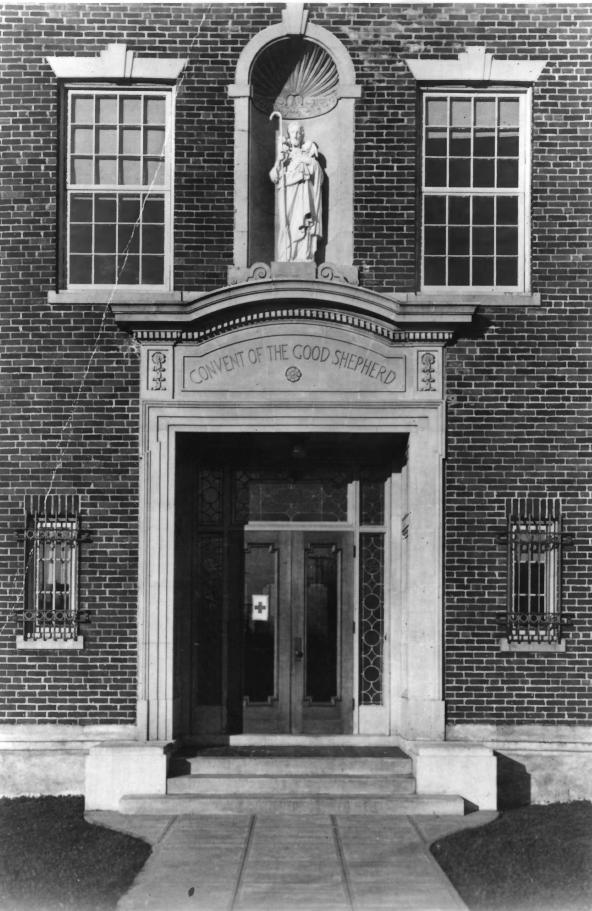

St. Rose's Industrial School Multhomah County Purtland, oregon

> This photograph is issued for reterence use only. It is not to be copied for resale or digitally transferred. Permission for use in a publication, film or video production, or for any commercial use, must be requested in writing from the Photographs Librarian. Photographs Department Oregon Historical Society 1200 SW Park Avenue Portland, Oregon 97205-2441 NEGATIVE NUMBER CN 024365 CONVENT & MC Good Shepherd