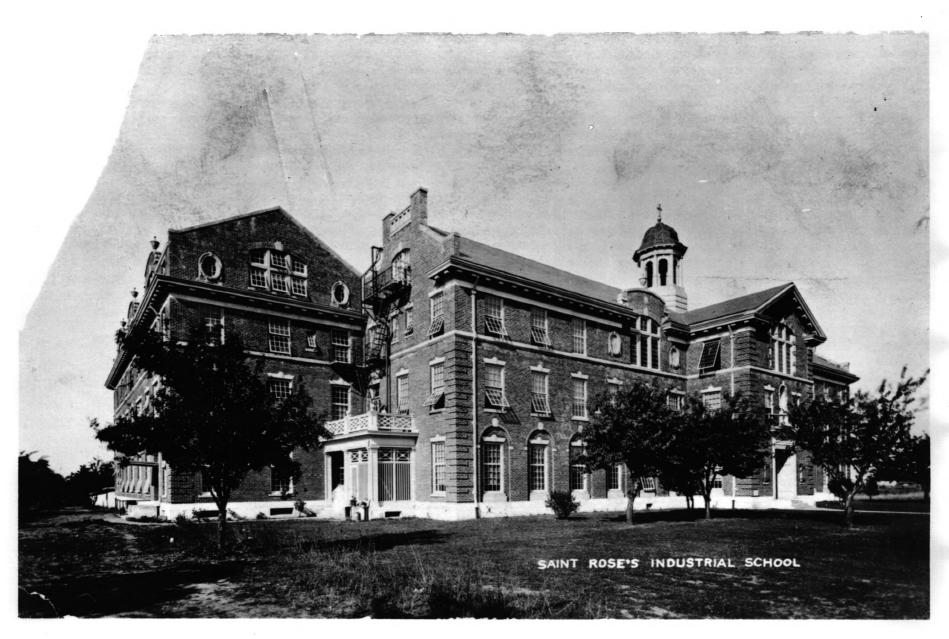

ROSEMONT PROPERTY

MULTHOMAH COUNTY

PORTLAND, OREGON

PHOTO # 25 St. Rose Industrial School Multhomah County Portland, Oregon

> This photograph is issued for reference use only. It is not to be copied for resale or digitally transferred. Permission for use in a publication, film or video production, or for any commercial use, must be requested in writing from the Photographs Librarian.

Photographs Department Oregon Historical Society 1200 SW Park Avenue Portland, Oregon 97205-2441 NEGATIVE NUMBER (Jr.H. 91604 LOF 117, 60X 1, folder 25 St. Rose Industrial School N. Dekum St., Joseph Jacobberger Coll.