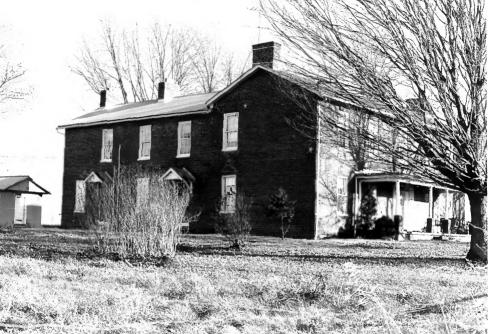

Date: 1983 Negative: Kentucky Heritage Council View: Southeast, north and west facades.

Photo # 2063