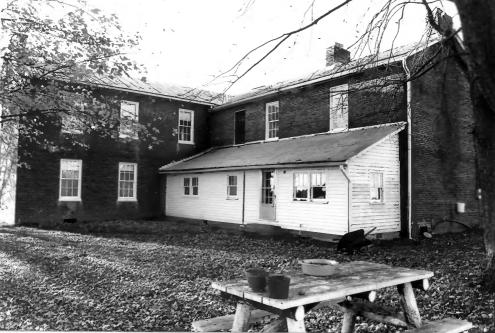

## Dr. Abel House, HD-200

Multiple Resources of Hardin County, KY Photo by: Catherine Harned Date: 1983 Negative: Kentucky Heritage Council View: Northwest, east and south

View: Northwest, east and south facades

Photo # 3 of 3