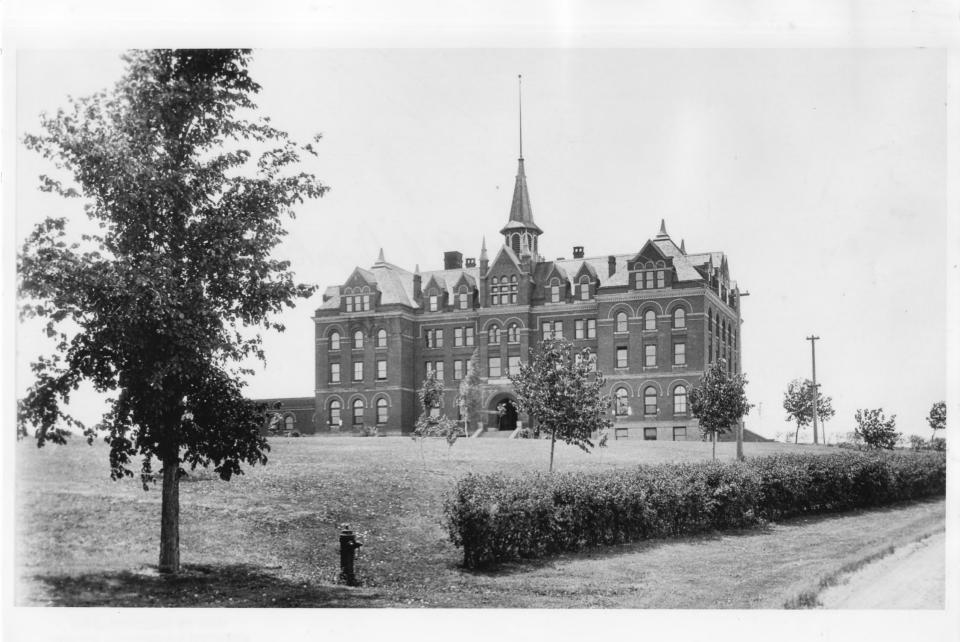

CAIQ15

Park Region Luther College Fergus Falls, MN; Ottertail County St. Paul Dispatch ca. 1915

ca. 1915
Minnesota Historical Society, 690
Cedar St., St. Paul, MN 55101
Looking northwest
41157

Photo: A. Paul Dispatch

NOTICE: This material may be protected by copyright law (Title 17 U.S. Code)

FROM THE COLLECTIONS OF THE MINNESOTA HISTORICAL SOCIETY THIS PHOTOGRAPH IS FOR REFERENCE USF ONLY. IT MAY NOT BE REPRODUCED OR SOLD WITHOUT WRITTEN PERMISSION.