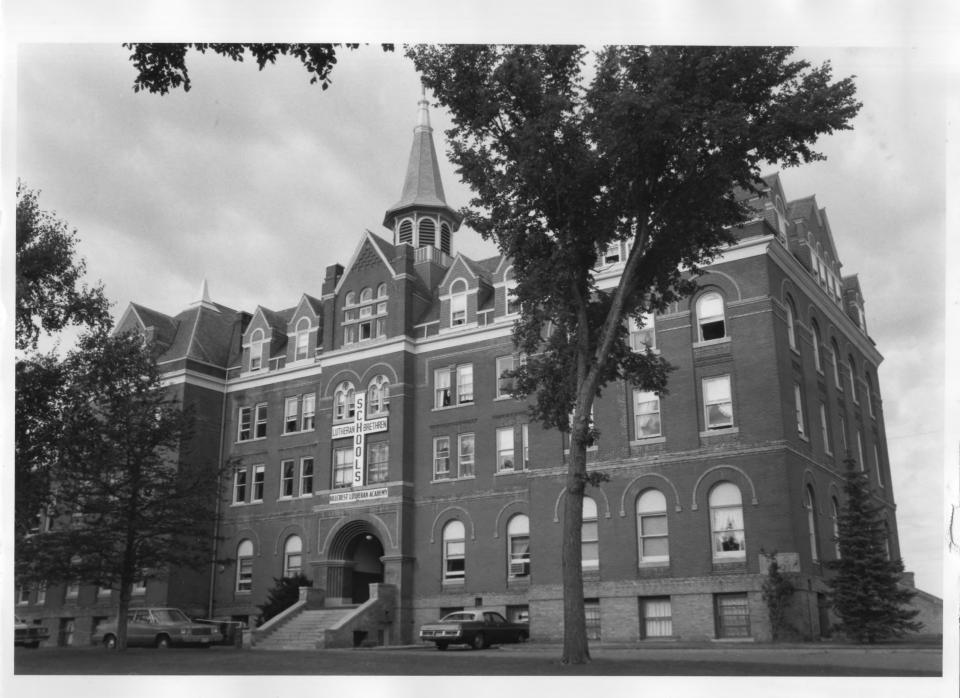

FROM THE COLLECTIONS OF THE MINNESOTA HISTORICAL SOCIETY THIS PHOTOGRAPH IS FOR REFERENCE USF ONLY. IT MAY NOT BE REPRODUCED OR SOLD WITHOUT WRITTEN PERMISSION.

Park Region Luther College Fergus Falls, MN; Ottertail County Tom Harvey 1983 Minnesota Historical Society, 690 Cedar St., St. Paul, MN 55101 Looking southwest 06031/12