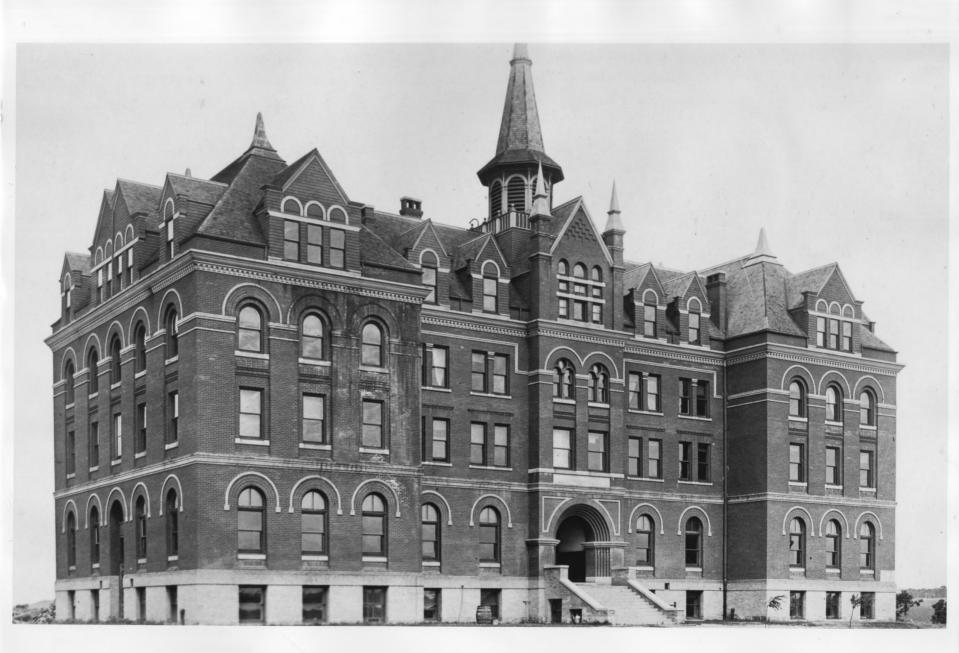

FROM THE COLLECTIONS OF THE
MINNESOTA HISTORICAL SOCIETY
THIS PHOTOGRAPH IS FOR REFERENCE USF
ONLY. IT MAY NOT BE REPRODUCED OR
SOLD WITHOUT WRITTEN PERMISSION.

Park Region Luther College Fergus Falls, MN; Ottertail County St. Paul Dispatch ca. 1928 Minnesota Historical Society, 690 Cedar St., St. Paul, MN 55101 Looking west

41159

41928

Photo: St. Haul Dispatch

NOTICE: This material may be protected by copyright Paw (Title 17 U. S. C. J.W.)

FROM THE COLLECTIONS OF THE MINNESOTA HISTORICAL SOCIETY THIS PHOTOGRAPH IS FOR REFERENCE USF ONLY. IT MAY NOT BE REPRODUCED OR SOLD WITHOUT WRITTEN PERMISSION.