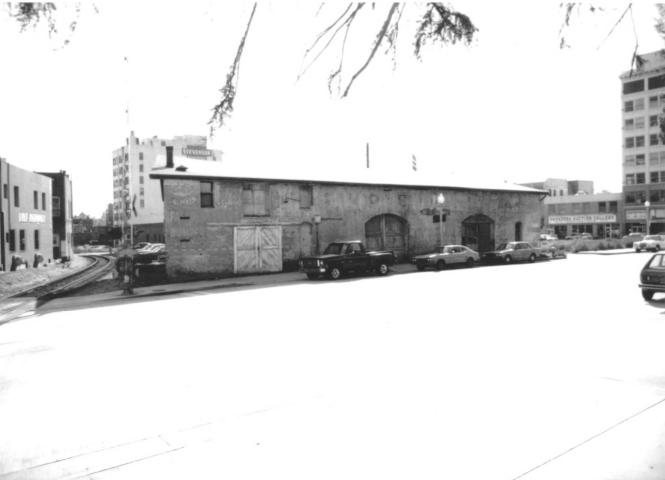

#### Los angeles County, California

- 1. Holly St. Livery Stable-Pas. Old Town
- 2. Pasadena, California
- 3. Stephen B. Barasch, ALA SEP 18 1979
- 4. March 8, 1979
  5. The office of BARASCH Architects & Assoc.
- 6. Front view of building along Holly St. looking South

Photograph No. 4 . Q 9 007 25 1979