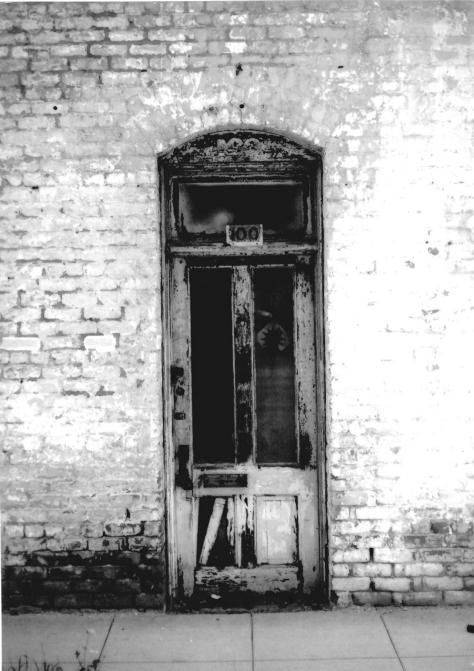

### Tos angeles County, California

Holly St. Livery Stable--Pas. Old Town

Pasadena, California

3. Randy K. Davis SEP 1 8 1979

4. March 8. 1979 The office of BARASCH Architects & Assoc.

Close-up of arched front entry door on Northeast corner of building

Photograph No. 8 42 9

0CT 2 5 1979