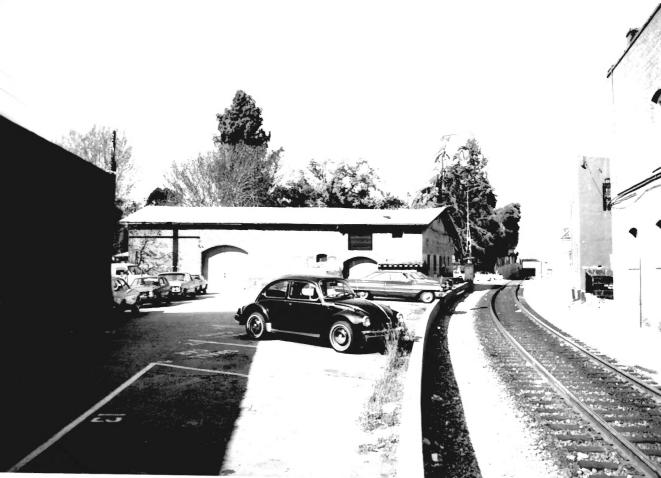

### Too Angeles County, California

- 1. Holly St. Livery Stable--Pas. Old Town
- Pasadena, California
   Stephen B. Barasch. AIA
- 4. March 8, 1979
- The office of BARASCH Architects & Assoc.
   Rear view approach along Santa Fe Railroad looking North

Photograph No. 1 • 9 9 000 007 2 5 1979