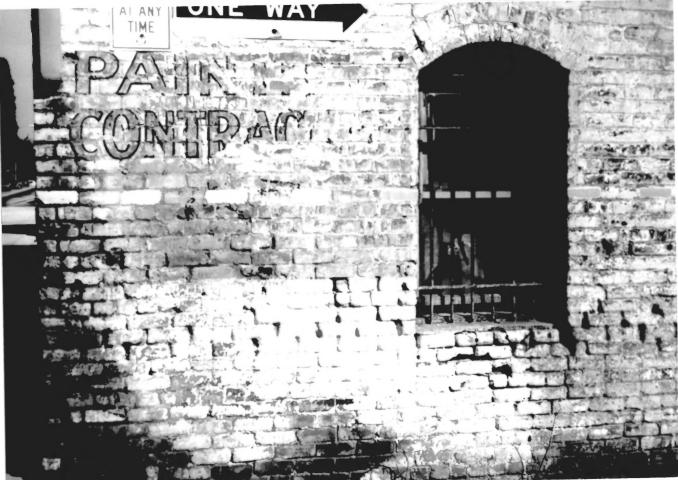

#### Los angles County, California

- i. Holly St. Livery Stable--Pas. Old Town
- Rasadena, California
  Stephen B. Barasch, AIA SEP 18 1979
- 4. March 8, 1979 5. The office of BARASCH Architects & Assoc.
- 6. Close-up of front and East side of building looking Southeast

Photograph No. 5 . 9 9 0CT 2 5 1979

- Holly St. Livery Stable--Pas Old Town Pasadena, California, Los Angeles County
  Randy K. Davis

  SEP 18 1979 3.
  - March 8. 1979 The office of BARASCH Architects & Assoc.
- 5. Close-up of brick and arched window opening in Northwest corner of building