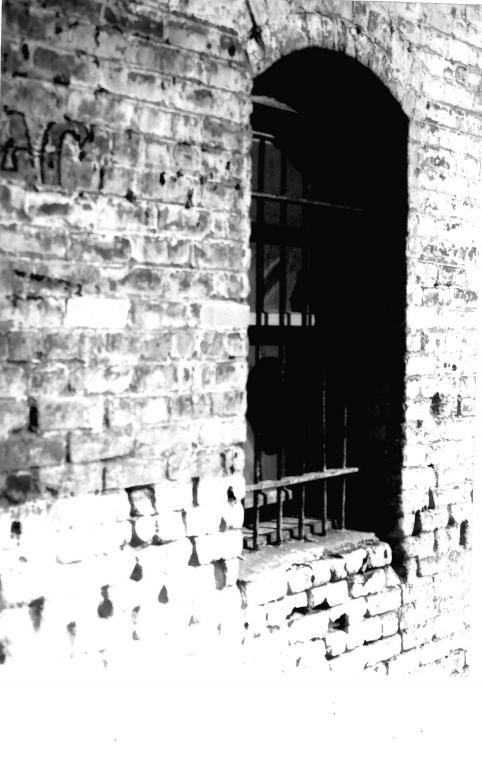

Photograph No. 5 . 9 9 0CT 2 5 1979

- Holly St. Livery Stable--Pas Old Town Pasadena, California, Los Angeles County
  Randy K. Davis

  SEP 18 1979 3.
  - March 8. 1979 The office of BARASCH Architects & Assoc.
- 5. Close-up of brick and arched window opening in Northwest corner of building

Photograph No. 6 . 49