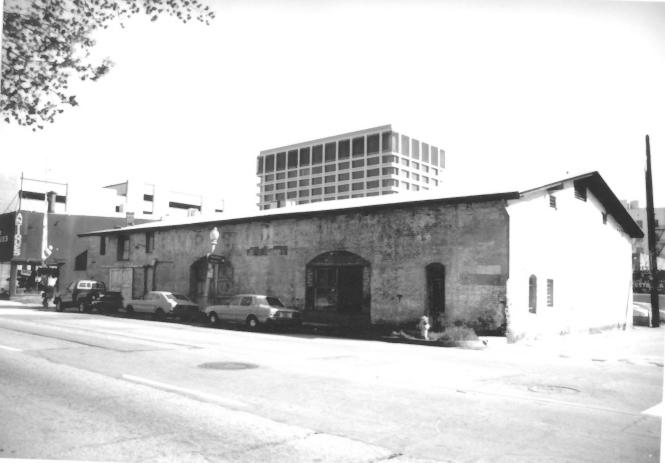

# Los angles County, California. Holly St. Livery Stable-Pas. Old Town Pasadena, California

3. Stephen B. Barasch, AIA SEP 18 1979

4. March 8, 1979
5. The office of BARASCH Architects & Assoc.

Front and West side of building looking Southeast along Holly Street

Photograph No. 3 . 9

076

OCT 25 1919