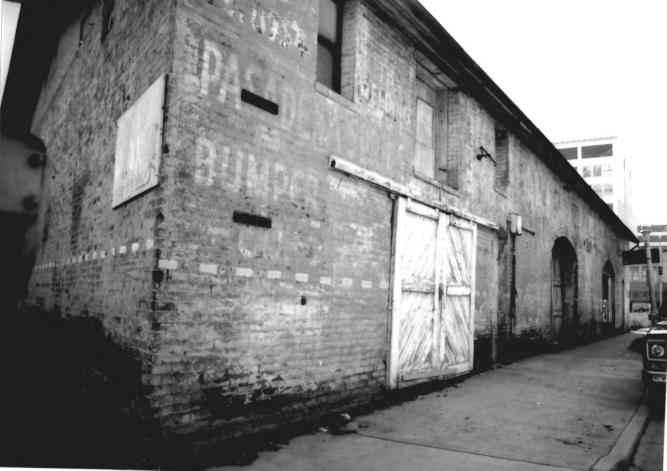

### Too Angeles County, California

- 1. Holly St. Livery Stable--Pas. Old Town
- Pasadena, California
   Stephen B. Barasch. AIA
- 4. March 8, 1979
- The office of BARASCH Architects & Assoc.
   Rear view approach along Santa Fe Railroad looking North

Photograph No. 1 • 9 9 000 007 2 5 1979