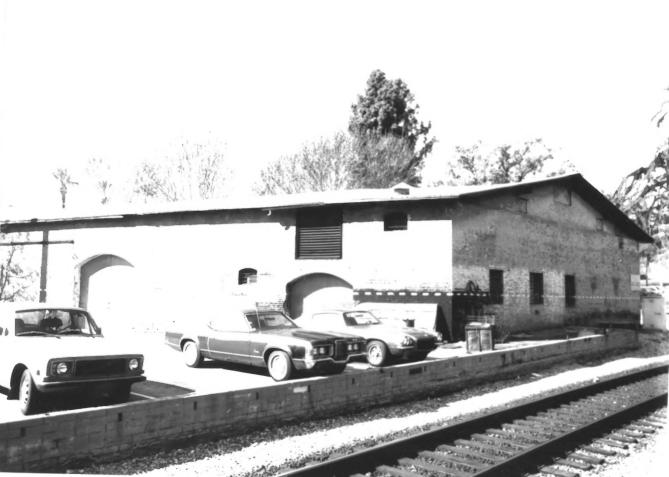

#### Los angeles County, California

- 1. Holly St. Livery Stable-Pas. Old Town
- 2. Pasadena, California
- 3. Stephen B. Barasch, AIA SEP 18 1979
- 4. March 8, 1979
- 5. The office of BARASCH Architects & Assoc.
- Close-up of rear of building looking Northwest along railroad

Photograph No. 2 • **Q** •