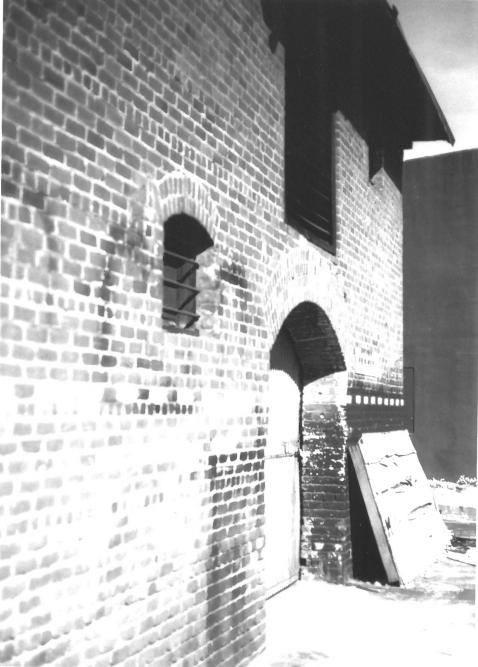

Photograph No. 5 . 9 9 0CT 2 5 1979

- Holly St. Livery Stable--Pas Old Town Pasadena, California, Los Angeles County
  Randy K. Davis

  SEP 18 1979 3.
  - March 8. 1979 The office of BARASCH Architects & Assoc.
- 5. Close-up of brick and arched window opening in Northwest corner of building

Photograph No. 6 . 49