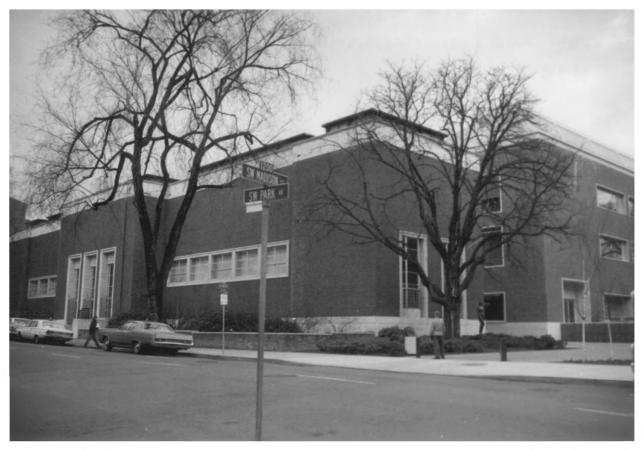

| UNITED STATES DEPARTMENT OF THE INTERIOR<br>NATIONAL PARK SERVICE<br>NATIONAL REGISTER OF HISTORIC PLACES<br>PROPERTY PHOTOGRAPH FORM<br>(Type all entries - attach to or enclose with photograph) |                     |             | state<br>Oregon              |                  |  |  |
|----------------------------------------------------------------------------------------------------------------------------------------------------------------------------------------------------|---------------------|-------------|------------------------------|------------------|--|--|
|                                                                                                                                                                                                    |                     |             | COUNTY<br>Multnomah          |                  |  |  |
|                                                                                                                                                                                                    |                     |             | FOR NPS USE ONLY             | FOR NPS USE ONLY |  |  |
|                                                                                                                                                                                                    |                     |             | entry number<br>DEC 3 1 1974 | DATE             |  |  |
| 1. NAME                                                                                                                                                                                            |                     |             |                              |                  |  |  |
| COMMON:                                                                                                                                                                                            | Portland Ar         | t Museum    | AN REDEAMONS                 |                  |  |  |
| AND/OR HISTORIC:                                                                                                                                                                                   |                     |             |                              | ~                |  |  |
| 2. LOCATION                                                                                                                                                                                        |                     |             |                              |                  |  |  |
| STREET AND NUMBER:                                                                                                                                                                                 | 1219 SW Parl        | k Avenue    | A NATIONAL E                 |                  |  |  |
| CITY OR TOWN:                                                                                                                                                                                      | Portland            |             | AN TEASTER LS                | V                |  |  |
| STATE:                                                                                                                                                                                             | Oregon              | CODE COUNT  | Multnomah                    | соре<br>051      |  |  |
| PHOTO REFERENCE                                                                                                                                                                                    |                     |             |                              |                  |  |  |
| PHOTO CREDIT:                                                                                                                                                                                      | Oregon State        | e Highway D | ivision                      |                  |  |  |
| DATE OF PHOTO:                                                                                                                                                                                     | March, 1973         |             |                              |                  |  |  |
| NEGATIVE FILED AT:<br>Parks and Recrea                                                                                                                                                             | tion Section, State | Highway Di  | vision, Salem, Oregon        | 97310            |  |  |
| 4 IDENTIFICATION                                                                                                                                                                                   |                     |             |                              |                  |  |  |
| View from the N                                                                                                                                                                                    |                     |             |                              |                  |  |  |