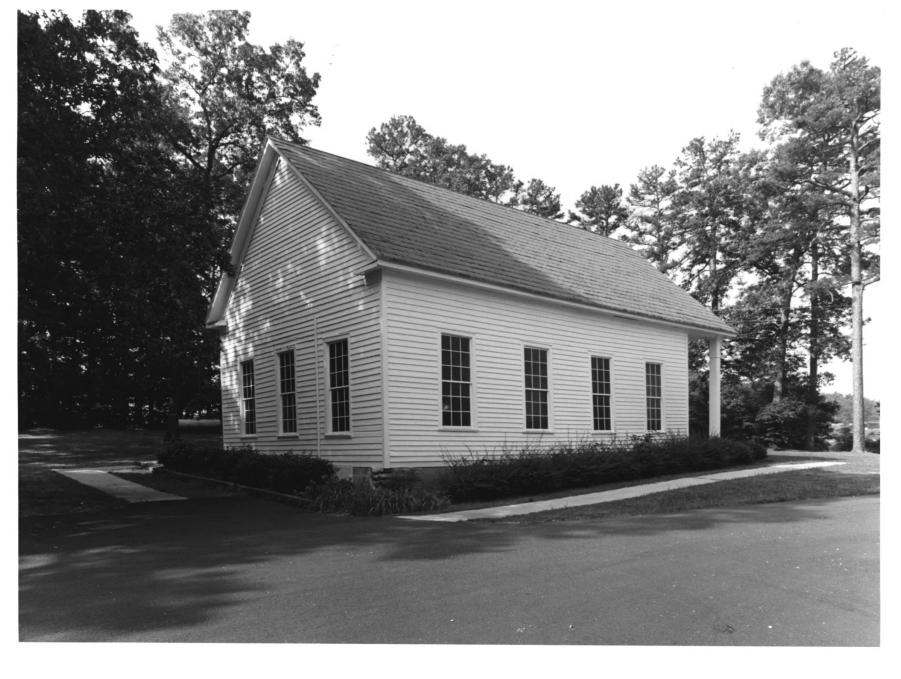

Photographer: James R. Lockhart Negative filed: Georgia Department of Natural Resources Date: June 1984 Description (3 of 5): Side view; photographer facing southwest.

Photographer: James R. Lockhart Negative filed: Georgia Department of Natural Resources Date: June 1984 Description (4 of 5): Interior of sanctuary, facing altar; photographer facing east.