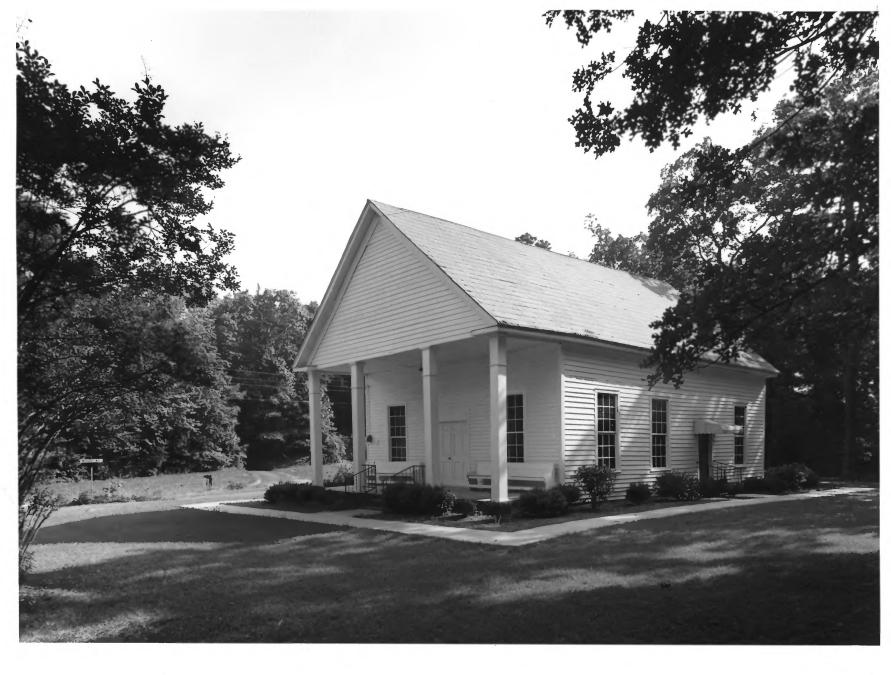

Photographer: James R. Lockhart Negative filed: Georgia Department of Natural Resources Date: June 1984

Description (1 of 5): Front view; photographer facing northeast.

Photographer: James R. Lockhart

Negative filed: Georgia Department of Natural Resources Date: June 1984 Description (2 of 5): Rear view; photographer facing northwest.