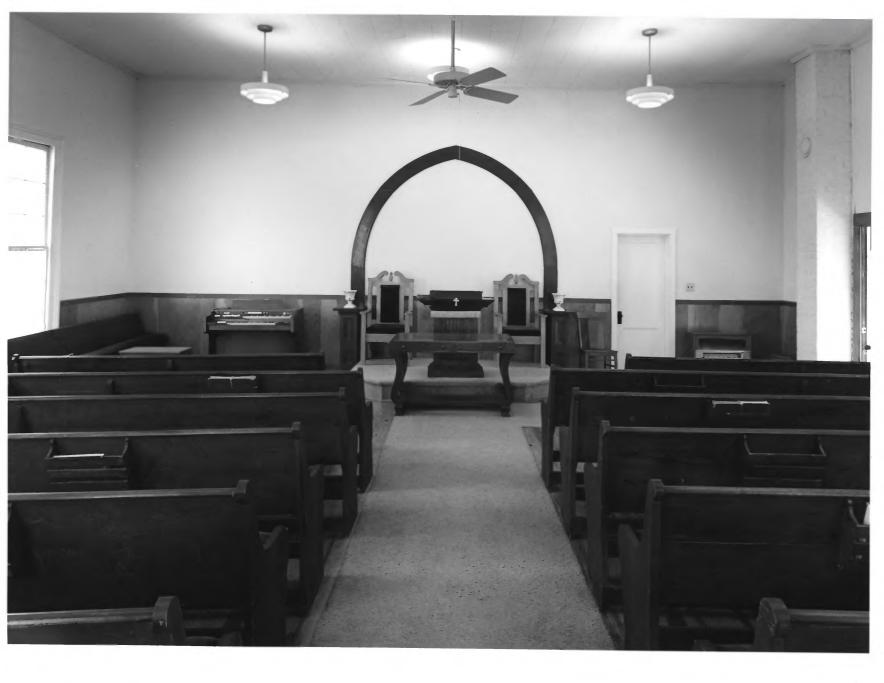

Photographer: James R. Lockhart Negative filed: Georgia Department of Natural Resources Date: June 1984 Description (3 of 5): Side view; photographer facing southwest.

Photographer: James R. Lockhart Negative filed: Georgia Department of Natural Resources Date: June 1984 Description (4 of 5): Interior of sanctuary, facing altar; photographer facing east.

Photographer: James R. Lockhart Negative filed: Georgia Department of Natural Resources Date: June 1984 Description (5 of 5): Rear of sanctuary; photographer facing northwest.