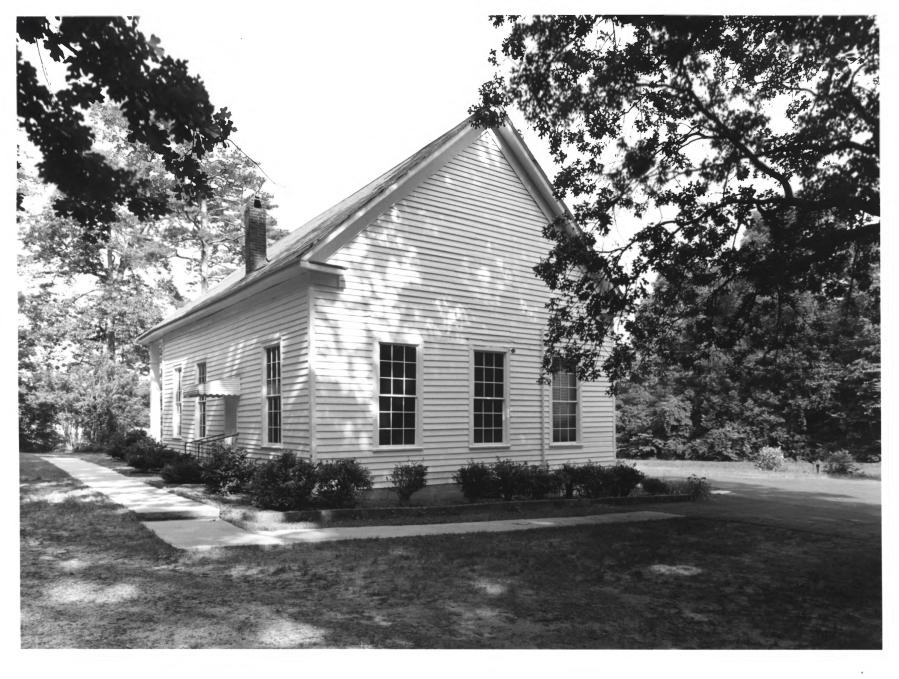

Photographer: James R. Lockhart Negative filed: Georgia Department of Natural Resources Date: June 1984

Description (1 of 5): Front view; photographer facing northeast.

Photographer: James R. Lockhart

Negative filed: Georgia Department of Natural Resources Date: June 1984 Description (2 of 5): Rear view; photographer facing northwest.