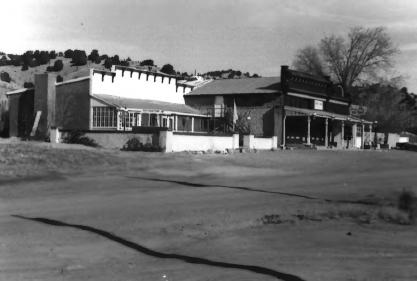

6. Pflueger Store and Annex Saloon: Lamy, New Mexico: Raymond Taylor: 1986: owner's collection: looking northwest.

7. Pflueger Store and Annex Saloon: Lamy. New Mexico: Raymond Taylor: 1986; owner's collection: