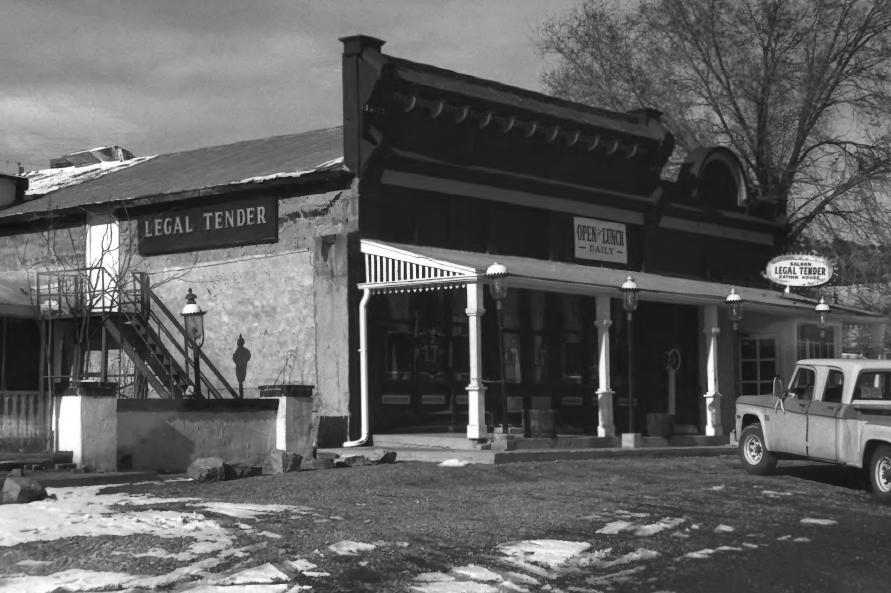

6. Pflueger Store and Annex Saloon: Lamy, New Mexico: Raymond Taylor: 1986: owner's collection: looking northwest.

7. Pflueger Store and Annex Saloon: Lamy. New Mexico: Raymond Taylor: 1986; owner's collection: