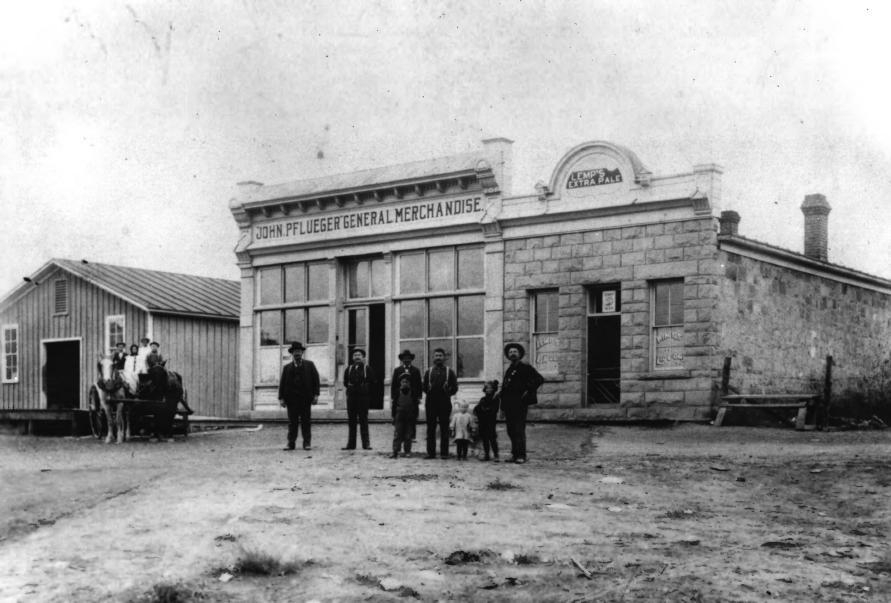

4. Pflueger Store and Annex Saloon: Lamy. New Mexico: Raymond Taylor: 1986; owner's collection; looking north. (Negative no longer available to make larger print.)

of entire

5. Pflueger Store and Annex Saloon; Lamy, New Mexico; photographer unknown; ca. 1902; owner's collection: looking northwest.