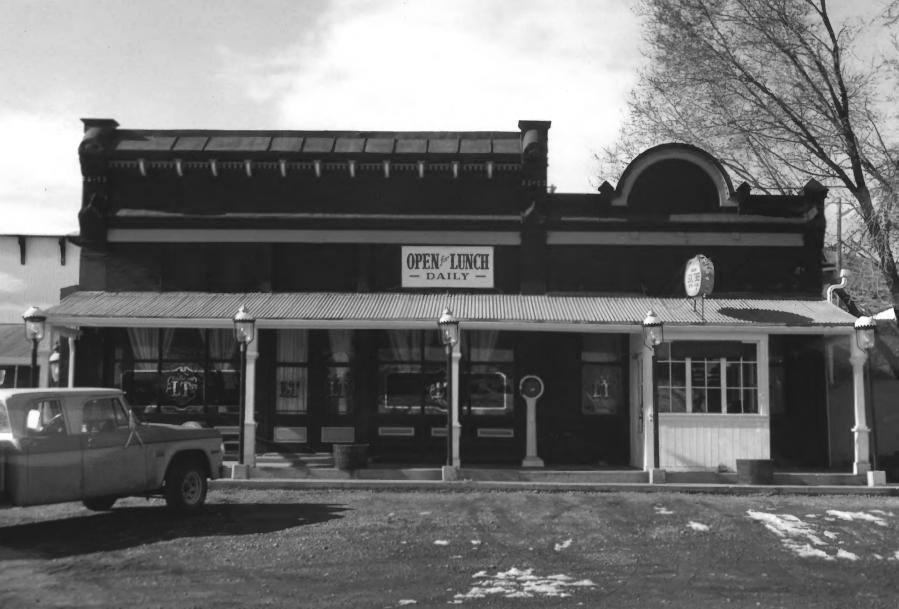

2. Pflueger Store and Annex Saloon (middle): Lamy, New Mexico; Raymond Taylor; 1986; owner's collection; looking west.

```
John Pflueger General Store Lamy. N.M. 87540
               ( The Legal Tender restaurant )
               Unknown
               ca. 1935
              The Legal Tender
                                    View of structure in 1930's.
                                    Buildin at left, and the
               Unknown
                                    west (left) quarter of the
                                    nominated structure, which was
               Looking North
                                    added after 1910, burned in the
                                    late 1940's.
3. Pflueger Store and
Annex Saloon; Lamy, New
Mexico; photographer
unknown: ca. 1935; owner's
collection; looking north.
```