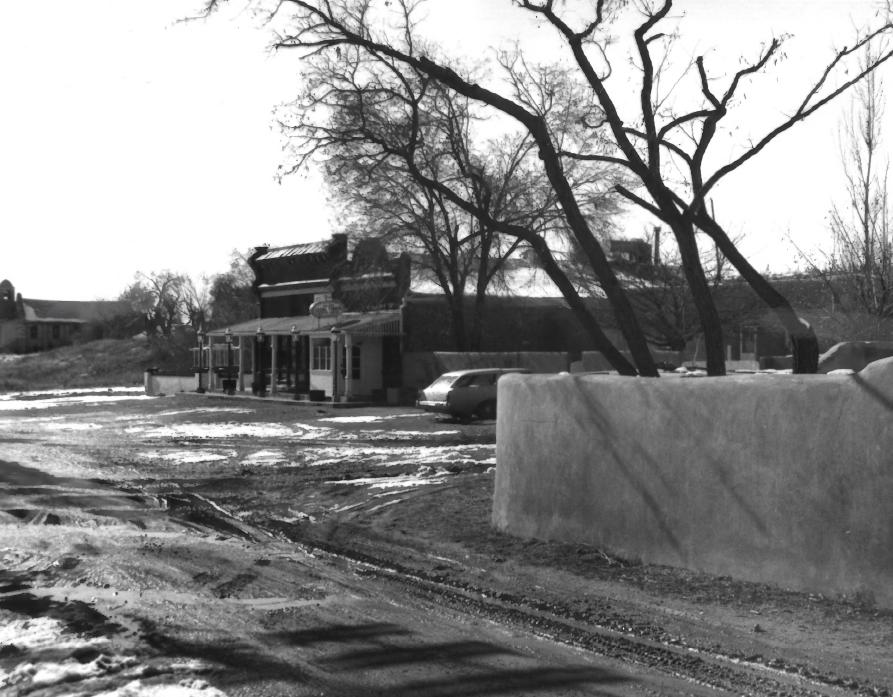

4. Pflueger Store and Annex Saloon: Lamy. New Mexico: Raymond Taylor: 1986; owner's collection; looking north. (Negative no longer available to make larger print.)

of entire

5. Pflueger Store and Annex Saloon; Lamy, New Mexico; photographer unknown; ca. 1902; owner's collection: looking northwest.