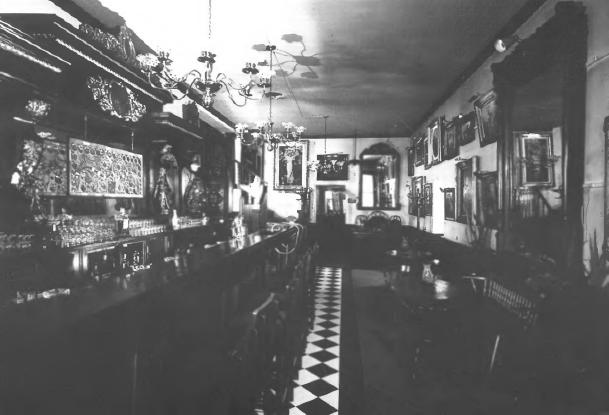

east.

Raymond Taylor; 1986; owner's collection; looking northwest. (Photographic print unavailable.)

10. Interior of Annex Saloon; Lamy, New Mexico;