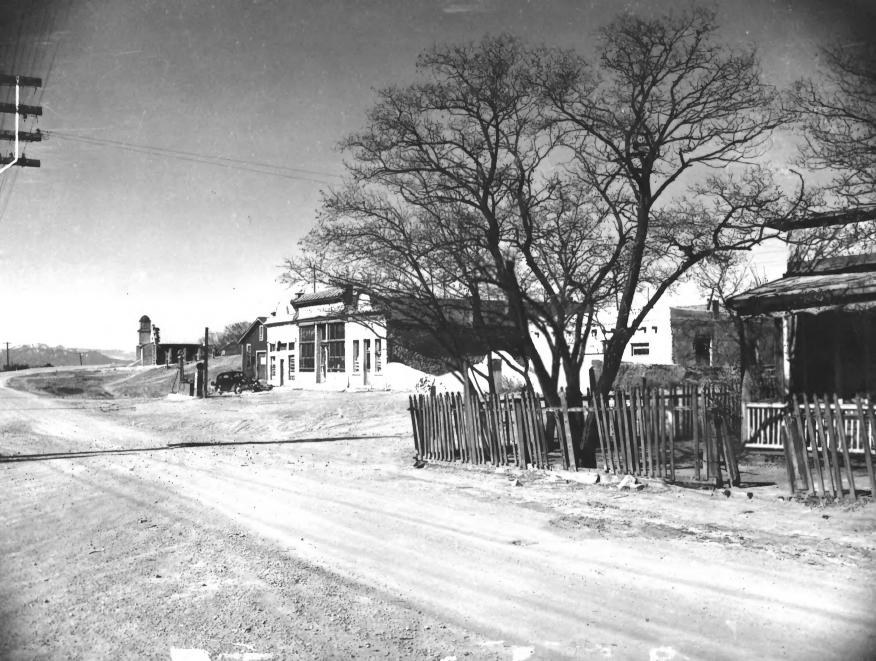

John Pflueger General store (The Legal Tender restaurant) Lamy, N. M. 87540

Unknown

ca. 1935

Looking west

1. Pflueger Store and Annex Saloon (middle); Lamy, New Mexico; photographer unknown; ca. 1936; owner's collection; looking west.