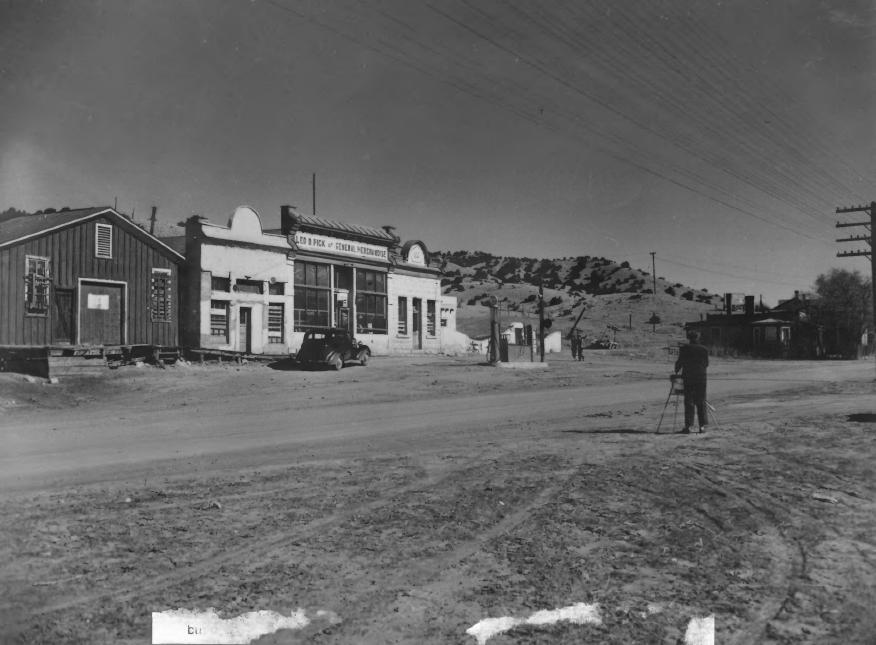

4. Pflueger Store and Annex Saloon: Lamy. New Mexico: Raymond Taylor: 1986; owner's collection; looking north. (Negative no longer available to make larger print.)

of entire

5. Pflueger Store and Annex Saloon; Lamy, New Mexico; photographer unknown; ca. 1902; owner's collection: looking northwest.

6. Pflueger Store and Annex Saloon: Lamy, New Mexico: Raymond Taylor: 1986: owner's collection: looking northwest.

7. Pflueger Store and Annex Saloon: Lamy. New Mexico: Raymond Taylor: 1986; owner's collection: