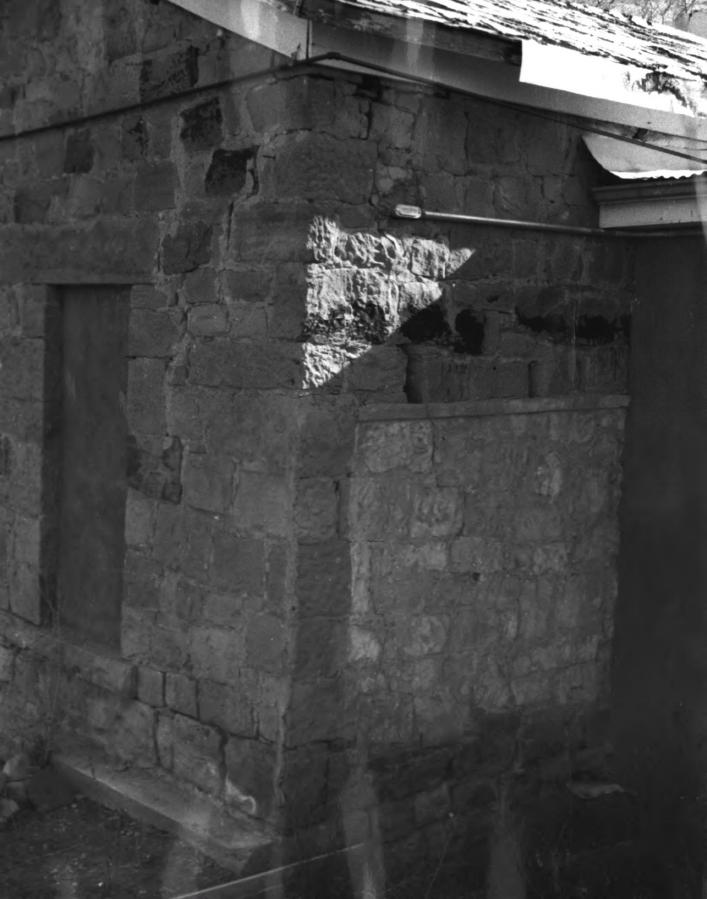

looking north.

8. Rear corner of Pflueger Store: Lamy, New Mexico; Raymond Taylor; 1986; owner's collection; looking east.

9. Rear of Pflueger Store (middle) and Annex Saloon (left); Lamy, New Mexico; Raymond Taylor; 1986; owner's collection; looking