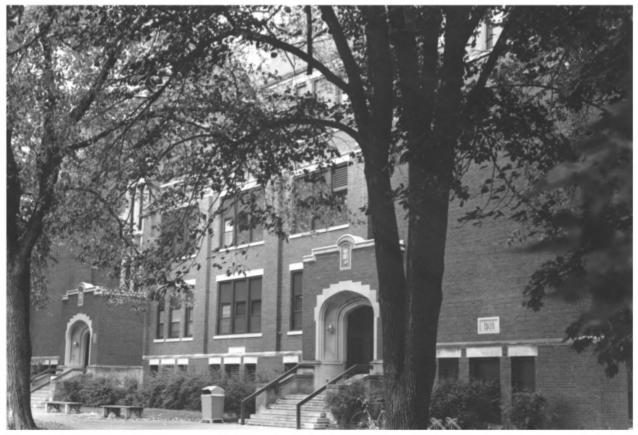

## NORTH HALL, River Falls State Normal School. River Falls, Pierce County, WI Photo by P. Lusignan Sept. 1985. Negative at SHSW View from south. South elevation. Photo #4 of 6.

NORTH HALL, River Falls State Normal School. River Falls, Pierce County, WI Photo by P. Lusignan Sept. 1985/ Negative at SHSW. View from southwest. Photo # 5 of 6.