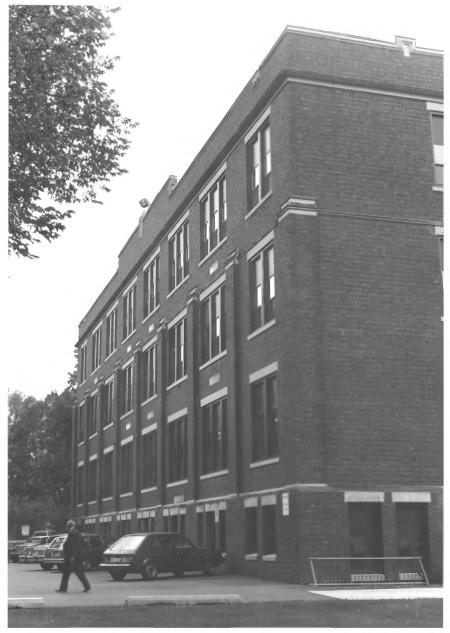

NORTH HALL, River Falls State Normal School, River Falls, Pierce County, WI Photo by P. Lusignan, Sept. 1985. Negative at SHSW. View from west. Photo # 1 of 6.

NORTH HALL, River Falls State Normal School, River Falls, Pierce County, WI Photo by P. LUsignan, Sept. 1985. Negative at SHSW. View from northeast. Rear elevation. Photo #2 of 6

NORTH HALL, River Falls State Normal School. River Falls, Pierce County, WI Photo by P. Lusignan Sept. 1985. Negative at SHSW. View from northeast. North elevation. Photo #3 of 6.