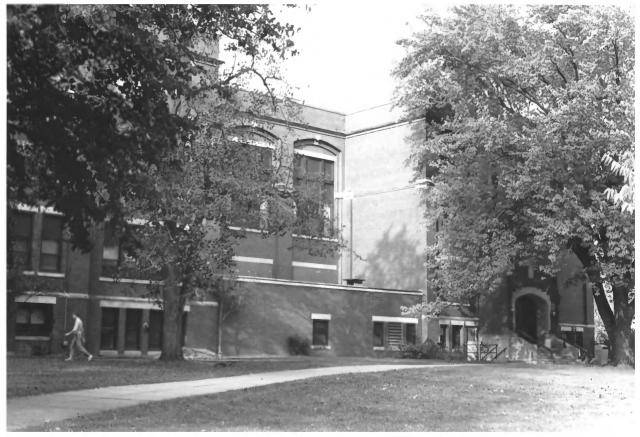

## NORTH HALL, River Falls State Normal School. River Falls, Pierce County, WI Photo by P. Lusignan Sept. 1985. Negative at SHSW View from south. South elevation. Photo #4 of 6.

NORTH HALL, River Falls State Normal School. River Falls, Pierce County, WI Photo by P. Lusignan Sept. 1985/ Negative at SHSW. View from southwest. Photo # 5 of 6.

NORTH HALL, River Falls State Normal School. River Falls, Pierce County, WI Photo by P. Lusignan Sept, 1985. Negative at SHSW. Detail of west entrance. Photo # 6 of 6.