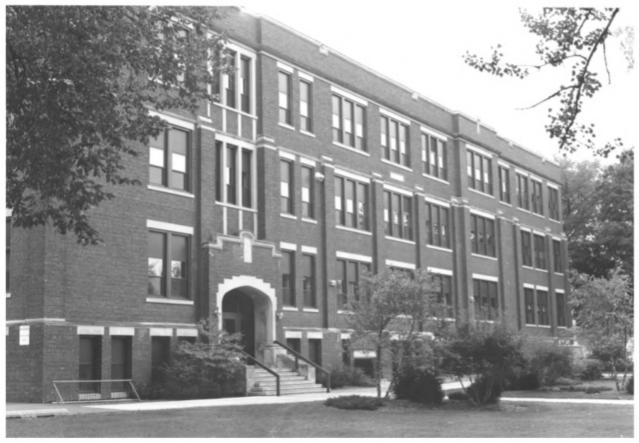

## NORTH HALL, River Falls State Normal School. River Falls, Pierce County, WI Photo by P. Lusignan Sept. 1985. Negative at SHSW View from south. South elevation. Photo #4 of 6.

NORTH HALL, River Falls State Normal School. River Falls, Pierce County, WI Photo by P. Lusignan Sept. 1985/ Negative at SHSW. View from southwest. Photo # 5 of 6.