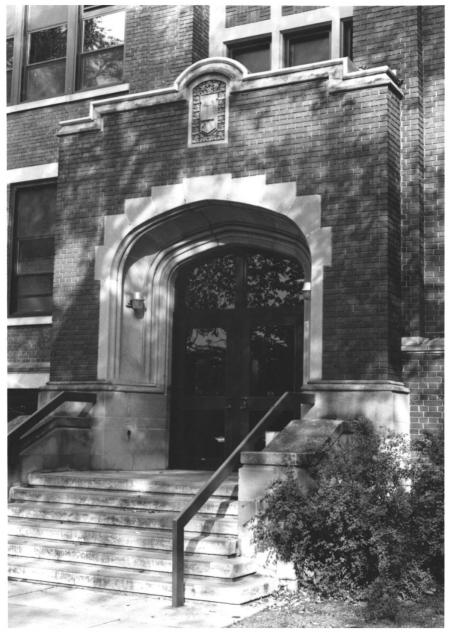

NORTH HALL, River Falls State Normal School. River Falls, Pierce County, WI Photo by P. Lusignan Sept, 1985. Negative at SHSW. Detail of west entrance. Photo # 6 of 6.