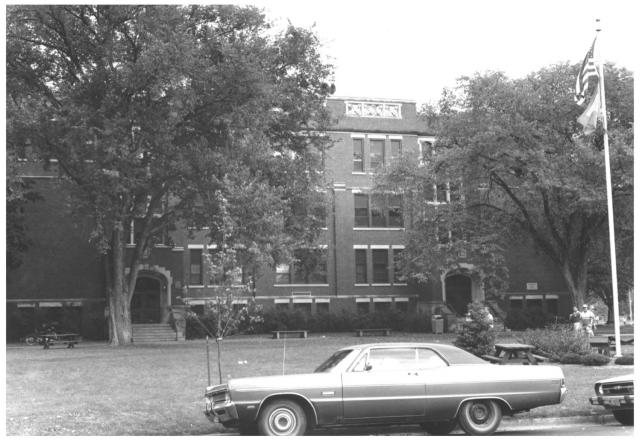

NORTH HALL, River Falls State Normal School, River Falls, Pierce County, WI Photo by P. Lusignan, Sept. 1985. Negative at SHSW. View from west. Photo # 1 of 6.

NORTH HALL, River Falls State Normal School, River Falls, Pierce County, WI Photo by P. LUsignan, Sept. 1985. Negative at SHSW. View from northeast. Rear elevation. Photo #2 of 6