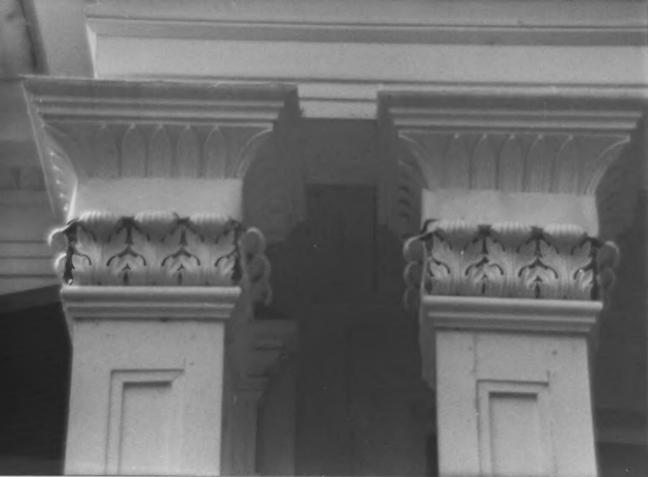

White Hall Duplex Road Spring Hill, Maury County, Tennessee Photographer: Richard Quin Date: August 1983 Negative: Tennessee Historical Commission 701 Broadway, Nashville North elevation, portico capitals