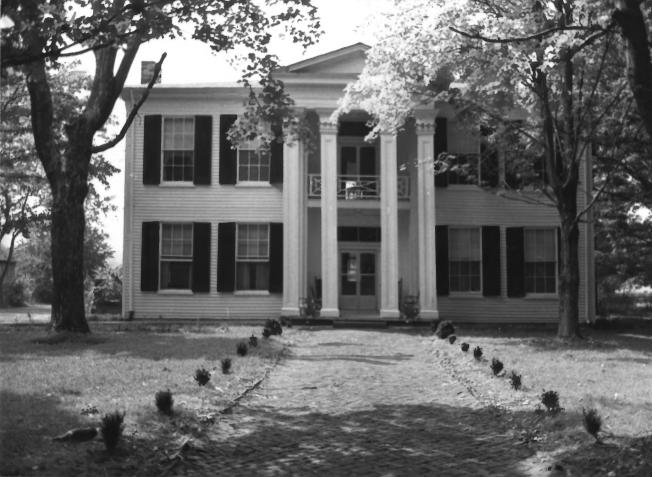

White Hall Duplex Road Spring Hill. Maury County, Tennessee Photographer: Richard Quin Date: August 1983 Negative: Tennessee Historical Commission 701 Broadway, Nashville North elevation, facing south 1 of 3