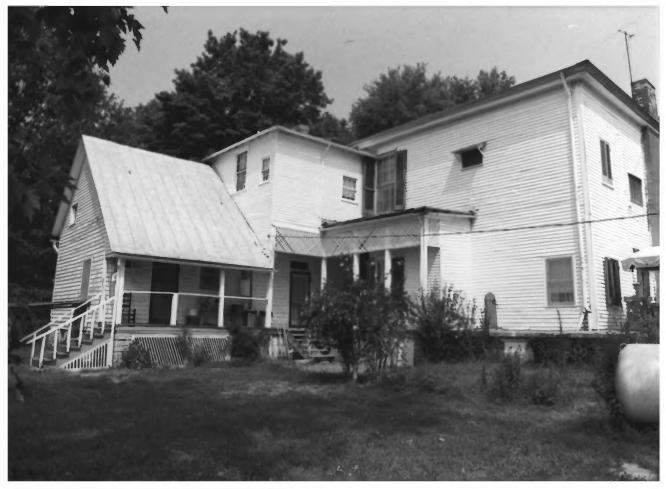

White Hall Duplex Road Spring Hill, Maury County, Tennessee Photographer: Richard Quin Date: August 1983 Negative: Tennessee Historical Commission 701 Broadway, Nashville South and east elevations, facing northwest 3 of 3