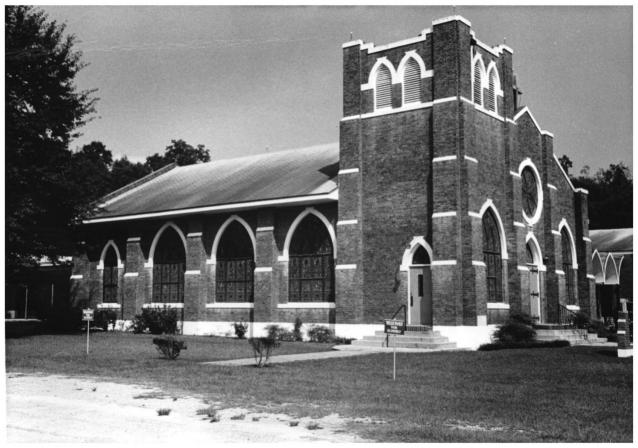

Rural Churches of Baldwin County, Alabama Thematic Group St. Mark's Lutheran Church Elberta, Alabama John Sledge, photographer September 1987 MHDC negative file BA #128/32 Rear general, camera facing ne.