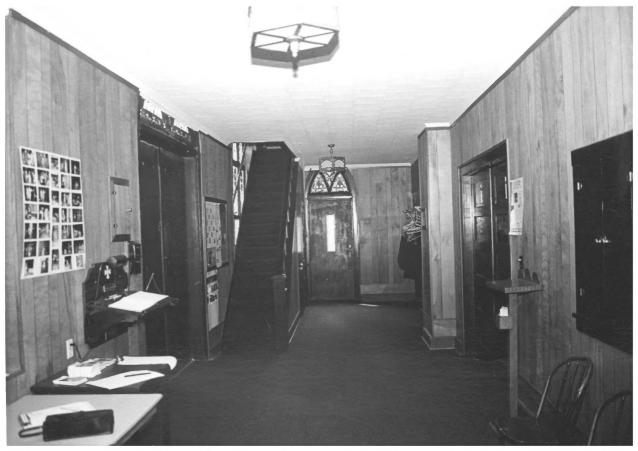

Rural Churches of Baldwin County, Alabama Thematic Group St. Mark's Lutheran Church Elberta, Alabama John Sledge, photographer September 1987 MHDC negative file BA #129/3 Interior, vestibule, camera facing s. 6 of 8