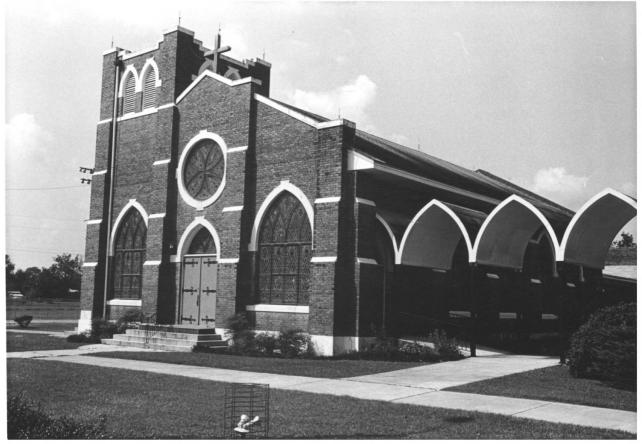

Rural Churches of Baldwin County, Alabama Thematic Group St. Mark's Lutheran Church Elberta, Alabama John Sledge, photographer September 1987 MHDC negative file BA #128/31 General, camera facing nw. 3 of 8