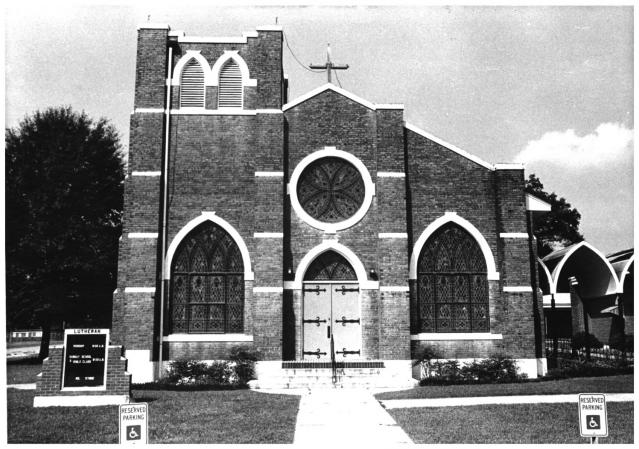

Rural Churches of Baldwin County, Alabama Thematic Group St. Mark's Lurtheran Church Elberta, Alabama John Sledge, photographer September 1987 MHDC negative file BA #128/29 Facade, camera facing w.

Rural Churches of Baldwin County, Alabama Thematic Group St. Mark's Lutheran Church Elberta, Alabama John Sledge, photographer September 1987 MHDC negative file BA #129/2 General, camera facing sw. 2 of 8