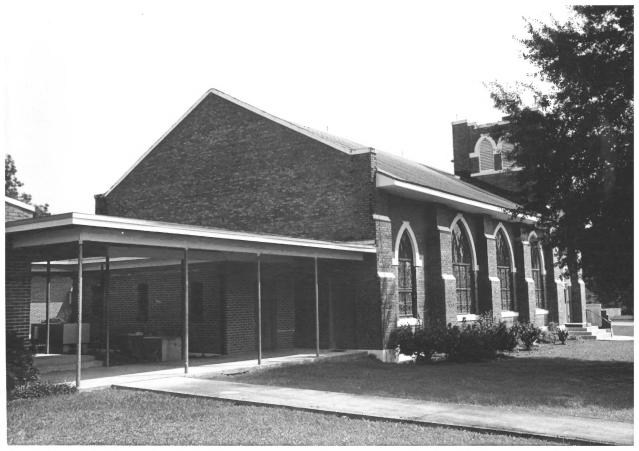

Rural Churches of Baldwin County, Alabama Thematic Group St. Mark's Lutheran Church Elberta, Alabama John Sledge, photographer September 1987 MHDC negative file BA #128/32 Rear general, camera facing ne.