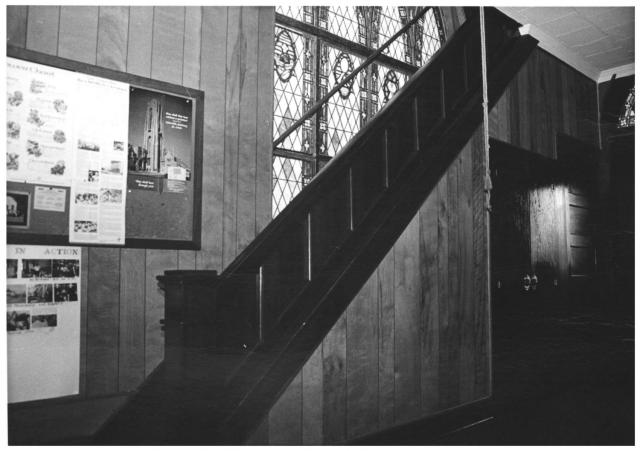

Rural Churches of Baldwin County, Alabama Thematic Group St. Mark's Lutheran Church Elberta, Alabama John Sledge, photographer September 1987 MHDC negative file BA #129/4 Interior, stairway, camera facing se. 5 of 8