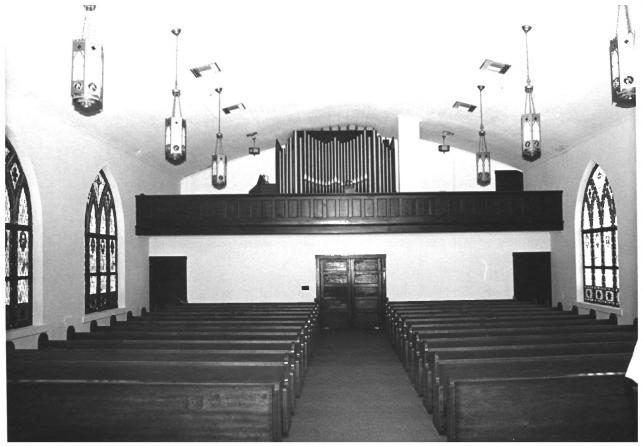

Rural Churches of Baldwin County, Alabama Thematic Group St. Mark's Lutheran Church Elberta, Alabama John Sledge, photographer September 1987 MHDC negative file BA #129/7 Interior, sanctuary, camera facing e. 7 of 8