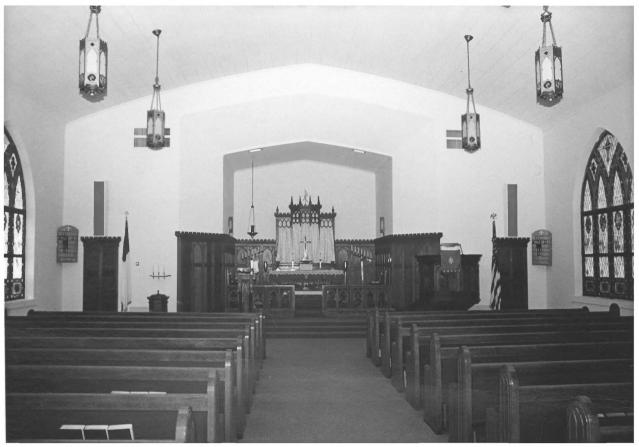

Rural Churches of Baldwin County, Alabama Thematic Group St. Mark's Lutheran Church Elberta, Alabama John Sledge, photographer September 1987 MHDC negative file BA #129/6 Interior, sanctuary, camera facing w. Altar. 8 of 8