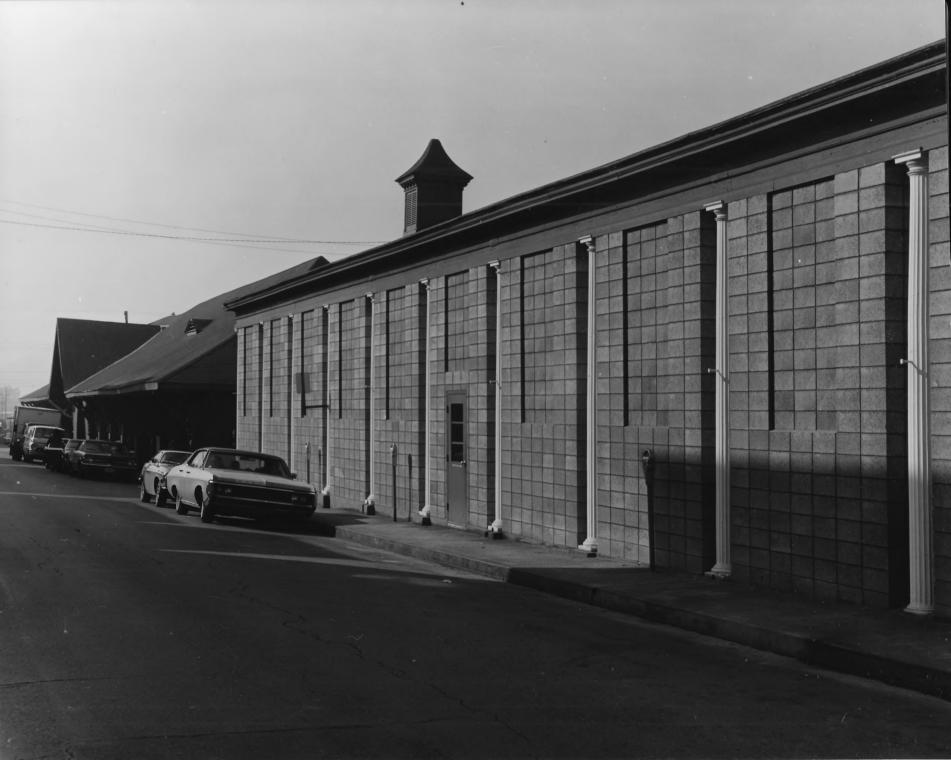

| Ohio (0dd) 12/                       | Wheeling                         |
| street and number arket Street between 22nd an | d 23rd Streets RECEIVED MAY 1 6 1974 | 1                                |
| 3. PHOTO REFERENCE                             | HATIONAL                             | O:                               |
| PHOTO CREDIT                                   | DATE NATIONAL REGISTER               | Don Muhleman                     |
| on Muhleman                                    | May 1973                             | 1500 Main Street                 |
|                                                | 1                                    | Wheeling W.Va                    |

Central arch with terra cotta heads. 1890 market building. Looking east.

#547

GPO 932-009



Centre Market, whoelvier, Ohio elevation of 1853 1890 boilding

FORM 10-301 A

UNITED STATES DEPARTMENT OF THE INTERIOR

## NATIONAL REGISTER OF HISTORIC PLACES PROPERTY PHOTOGRAPH FORM

(Type all entries - attach to or enclose with photograph)

|                                                |                               | NUMERIC CODE (Assigned by NPS)                                    |
|------------------------------------------------|-------------------------------|-------------------------------------------------------------------|
| 1. NAME COMMON enter Wheeling Market           | Lower Market<br>Centre Market | NUMERIC CODE (ASSISTANCE)                                         |
| 2. LOCATION  STATE est Virginia (54)           | COUNTY (063) At a             | TOWN Wheeling