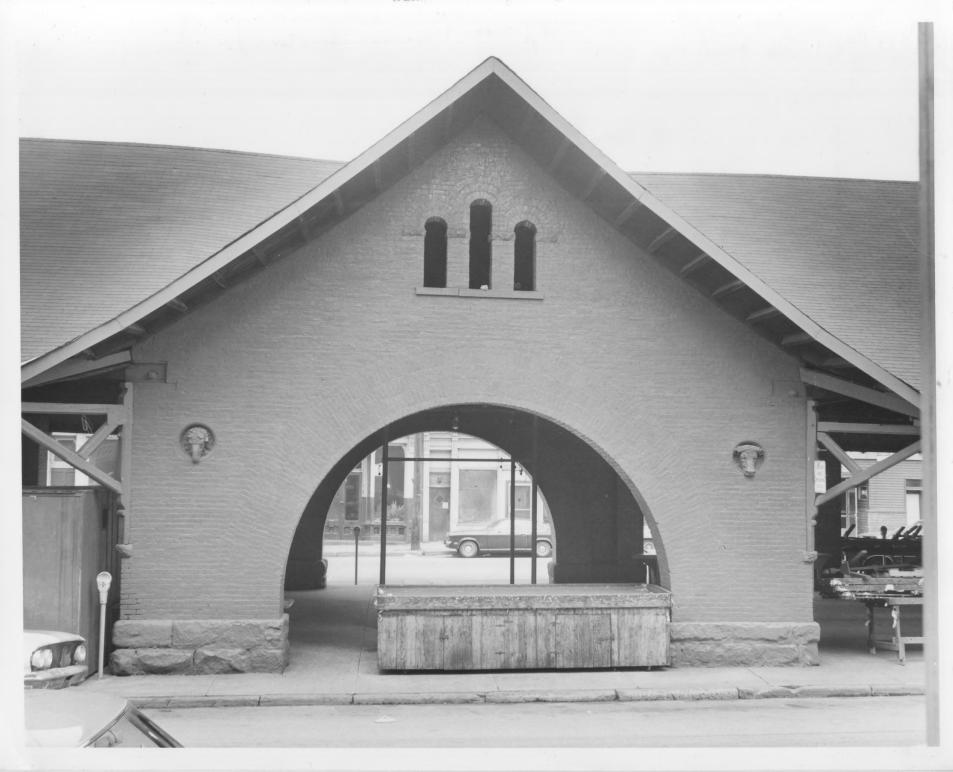

Center Wheeling Market, Ohio County, West Virginia. South gable end of 1853 section. Looking northwest.

> UNITED STATES DEPARTMENT OF THE INTERIOR West Virginia Form No. 10-301a NATIONAL PARK SERVICE (7/72)COUNTY NATIONAL REGISTER OF HISTORIC PLACES Ohio FOR NPS USE ONLY PROPERTY PHOTOGRAPH FORM DATE (Type all entries - attach to or enclose with photograph) S Z 1. NAME Center Wheeling Market 0 COMMON: AND/ORHISTORIC: Lower Market, Centre Market 2. LOCATION STREET AND NUMBER: Market Street between 22nd and 23rd Streets U CITY OR TOWN: Wheeling œ CODE COUNTY: CODE STATE: 069 Ohio West Virginia 54 PHOTO REFERENCE James E: Harding PHOTO CREDIT: December 1974 NEGATIVE FILED AT: West Virginia Antiquities Commission, Old Mountainlair, West DATE OF PHOTO: Virginia University, Morgantown, West Virginia 26506 ш ш 4. IDENTIFICATION DESCRIBE VIEW, DIRECTION, ETC. South gable end of 1853 section. Looking northwest. CITY OF THE NATIONAL REGISTER #1017 ☆ U.S. GOVERNMENT PRINTING OFFICE: 1973-729-152/1446 III-1