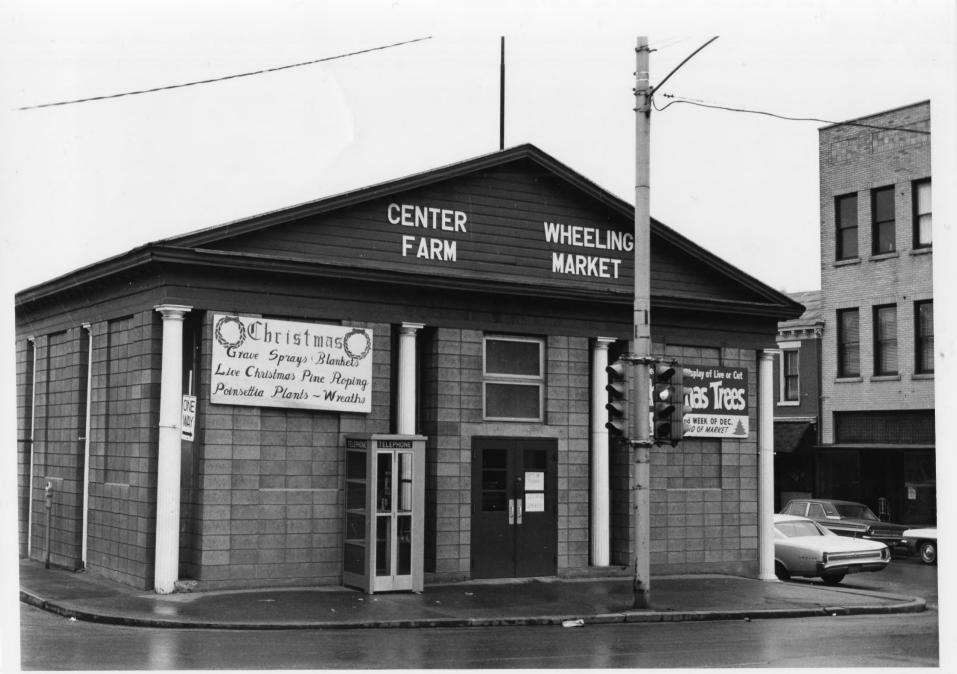

Center Wheeling Market, Ohio County, West Virginia. South gable end of 1853 section. Looking northwest.

> UNITED STATES DEPARTMENT OF THE INTERIOR West Virginia Form No. 10-301a NATIONAL PARK SERVICE (7/72)COUNTY NATIONAL REGISTER OF HISTORIC PLACES Ohio FOR NPS USE ONLY PROPERTY PHOTOGRAPH FORM DATE (Type all entries - attach to or enclose with photograph) S Z 1. NAME Center Wheeling Market 0 COMMON: AND/ORHISTORIC: Lower Market, Centre Market 2. LOCATION STREET AND NUMBER: Market Street between 22nd and 23rd Streets U CITY OR TOWN: Wheeling œ CODE COUNTY: CODE STATE: 069 Ohio West Virginia 54 PHOTO REFERENCE James E: Harding PHOTO CREDIT: December 1974 NEGATIVE FILED AT: West Virginia Antiquities Commission, Old Mountainlair, West DATE OF PHOTO: Virginia University, Morgantown, West Virginia 26506 ш ш 4. IDENTIFICATION DESCRIBE VIEW, DIRECTION, ETC. South gable end of 1853 section. Looking northwest. CITY OF THE NATIONAL REGISTER #1017 ☆ U.S. GOVERNMENT PRINTING OFFICE: 1973-729-152/1446 III-1