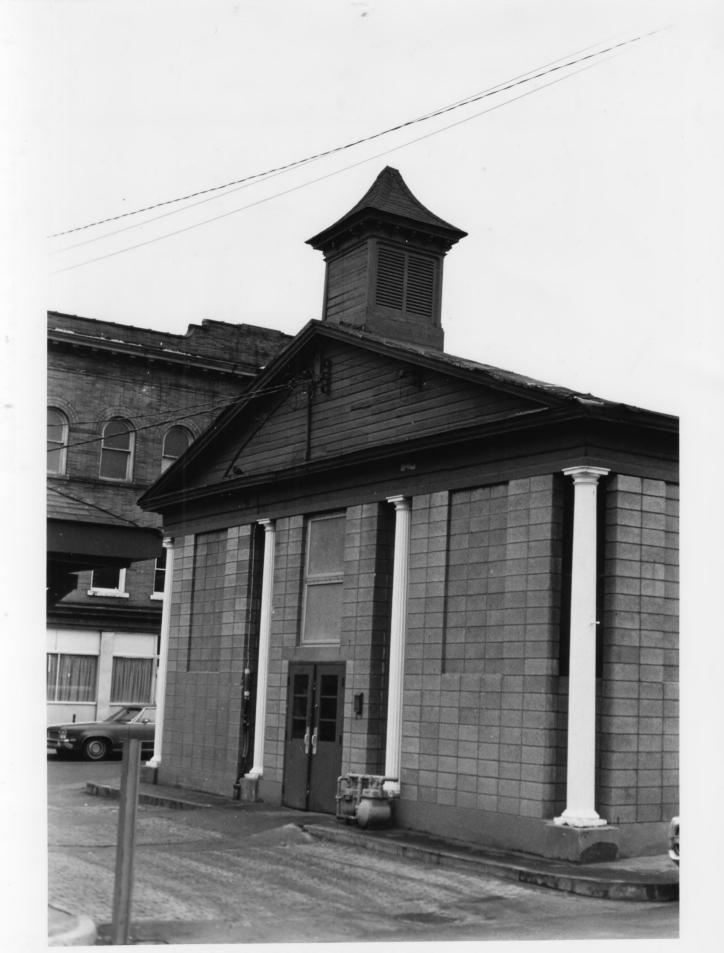

Center Wheeling Market, Ohio County, West Virginia. South gable end of 1853 section. Looking northwest.

> UNITED STATES DEPARTMENT OF THE INTERIOR West Virginia Form No. 10-301a NATIONAL PARK SERVICE (7/72)COUNTY NATIONAL REGISTER OF HISTORIC PLACES Ohio FOR NPS USE ONLY PROPERTY PHOTOGRAPH FORM DATE (Type all entries - attach to or enclose with photograph) S Z 1. NAME Center Wheeling Market 0 COMMON: AND/ORHISTORIC: Lower Market, Centre Market 2. LOCATION STREET AND NUMBER: Market Street between 22nd and 23rd Streets U CITY OR TOWN: Wheeling œ CODE COUNTY: CODE STATE: 069 Ohio West Virginia 54 PHOTO REFERENCE James E: Harding PHOTO CREDIT: December 1974 NEGATIVE FILED AT: West Virginia Antiquities Commission, Old Mountainlair, West DATE OF PHOTO: Virginia University, Morgantown, West Virginia 26506 ш ш 4. IDENTIFICATION DESCRIBE VIEW, DIRECTION, ETC. South gable end of 1853 section. Looking northwest. CITY OF THE NATIONAL REGISTER #1017 ☆ U.S. GOVERNMENT PRINTING OFFICE: 1973-729-152/1446 III-1