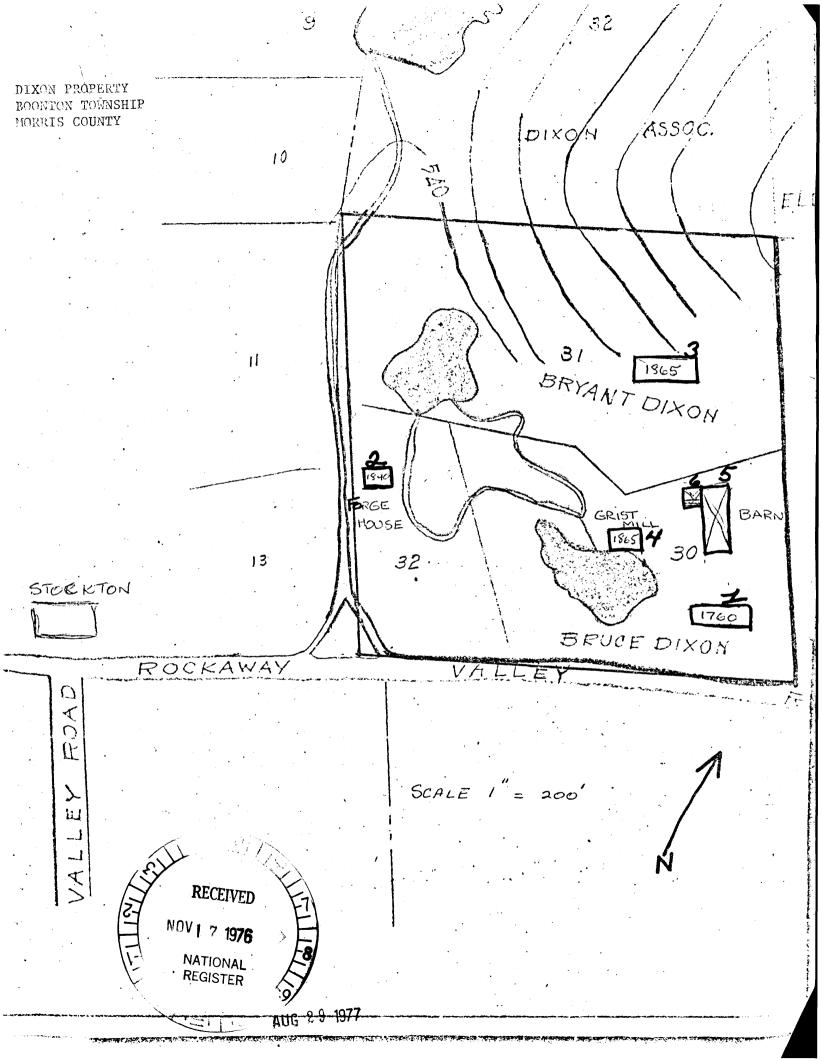

### DESCRIBE THE PRESENT AND ORIGINAL (IF KNOWN) PHYSICAL APPEARANCE

The Dixon Property consists basically of three houses, a mill and several barns. The main buildings will be considered individually.

## The Aaron Miller House

This is the oldest building on the Dixon Farm. The original builder and owner Frederick Miller, built the house in 1760. The walls are native sandstone and over 12" thick. The stones were quarred at Great Notch.

With this house, a tradition was started that all Miller houses were built into the side of a bank. This one was built into the north side.

The original house had a keeping room with fireplace and dutch oven (on the outside), the original room, and one room finished over the original room. There was also an open loft in the front part of the house.

# Forge Keeper's House

This house was built and owned by James Dixon. It is built next to a pond with a waterfall. Dixon built the pond in 1830 and the house in 1840.

The original house, built for the forge keeper, had two rooms, one upstairs and one down. The house is white clapboard with green shutters. There was a shed-type lean-to in the back of the downstairs room. The house still has the original wide floor boards. The main room has a very shallow fireplace. The shed area was enlarged and walled in about 1860. The original well is still in the cellar.