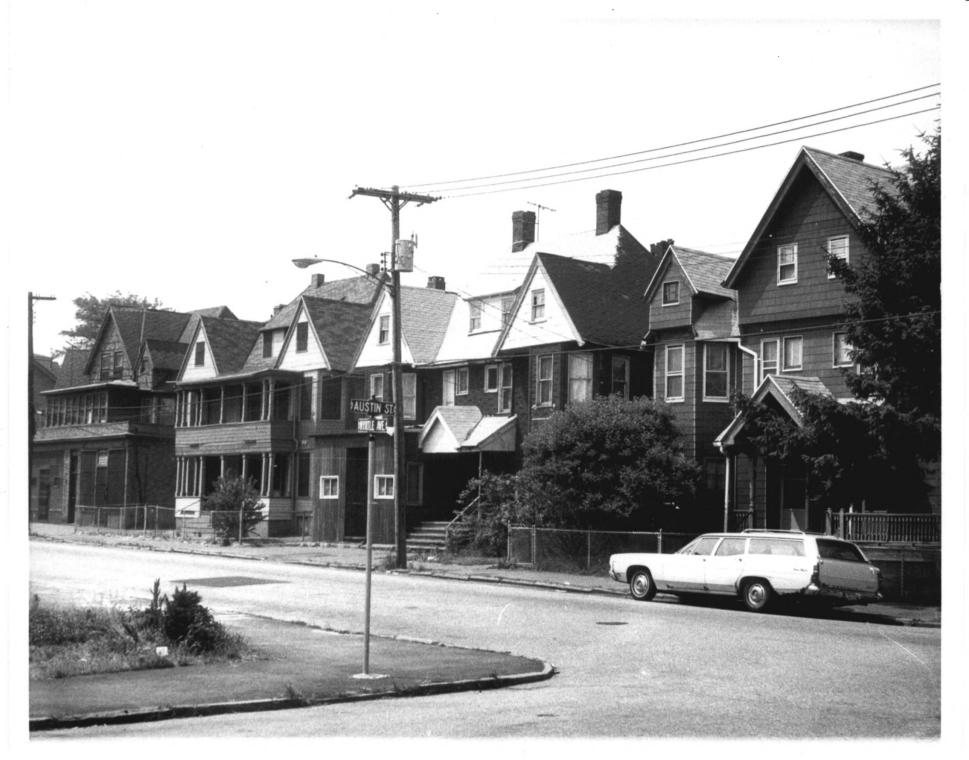

PHOTO 2 Barnum/Palliser Development Bridgeport CT SOUTH SIDE OF AUSTIN ST WEST FROM #97 C. Brilvitch photo August 1980 Negative on file Conn. Historical Commission

PHOTO L Barnum/Palliser Development Bridgeport CT SOUTH SIDE OF AUSTIN STREET EAST FROM #127 C. Brilvitch photo August 1980 Negative on file Conn. Historical Commission