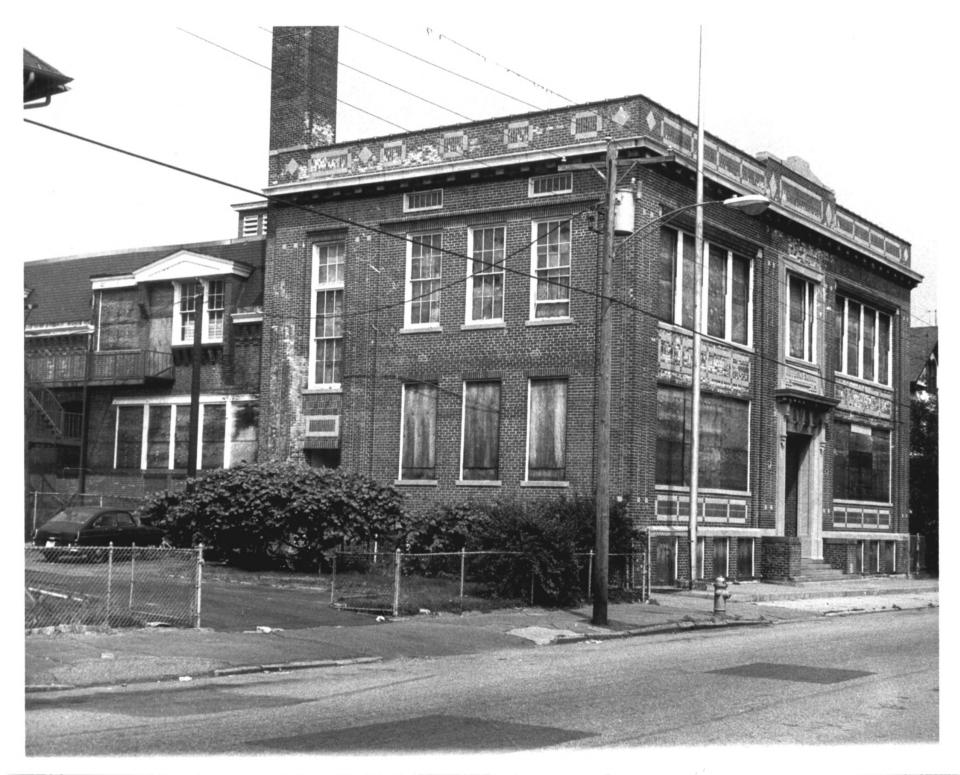

PHOTO 7 Barnum/Palliser Development Bridgeport CT NORTH SIDE OF GREGORY ST WEST FROM #216 C. Brilvitch photo August 1980 Negative on file Conn. Historical Commission

PHOTO 8 Barnum/Palliser Development Bridgeport CT MYRTLE AVE SCHOOL -- FACADE & SOUTH SIDE ELEV C. Brilvitch photo August 1980 Negative on file Conn. Historical Commission