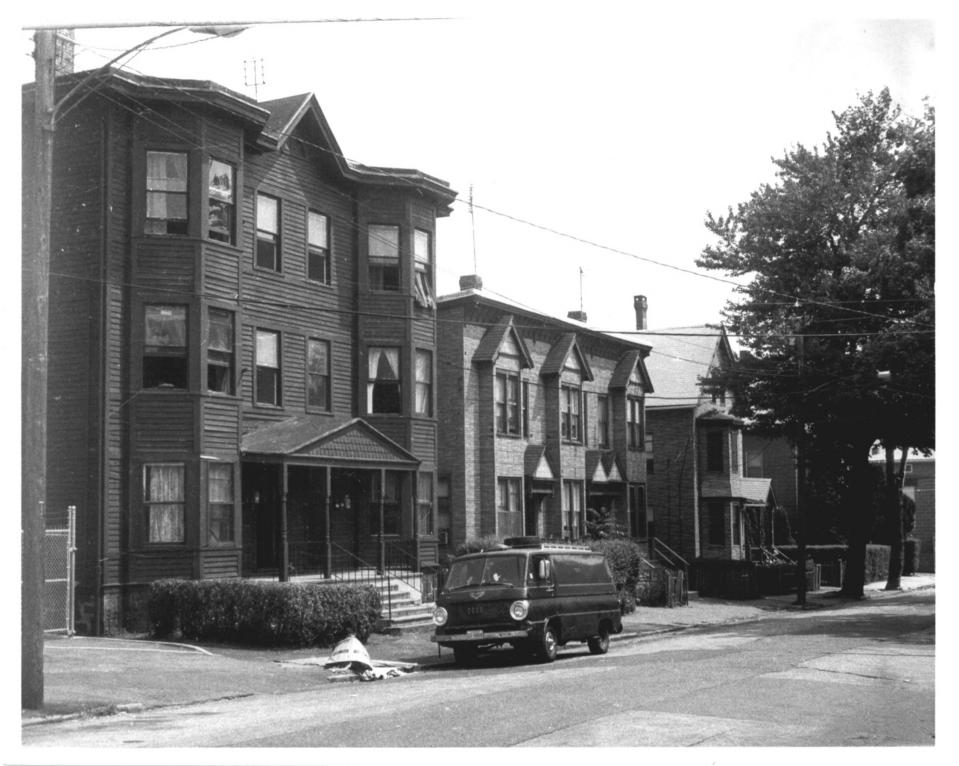

PHOTO 7 Barnum/Palliser Development Bridgeport CT NORTH SIDE OF GREGORY ST WEST FROM #216 C. Brilvitch photo August 1980 Negative on file Conn. Historical Commission

PHOTO 8 Barnum/Palliser Development Bridgeport CT MYRTLE AVE SCHOOL -- FACADE & SOUTH SIDE ELEV C. Brilvitch photo August 1980 Negative on file Conn. Historical Commission