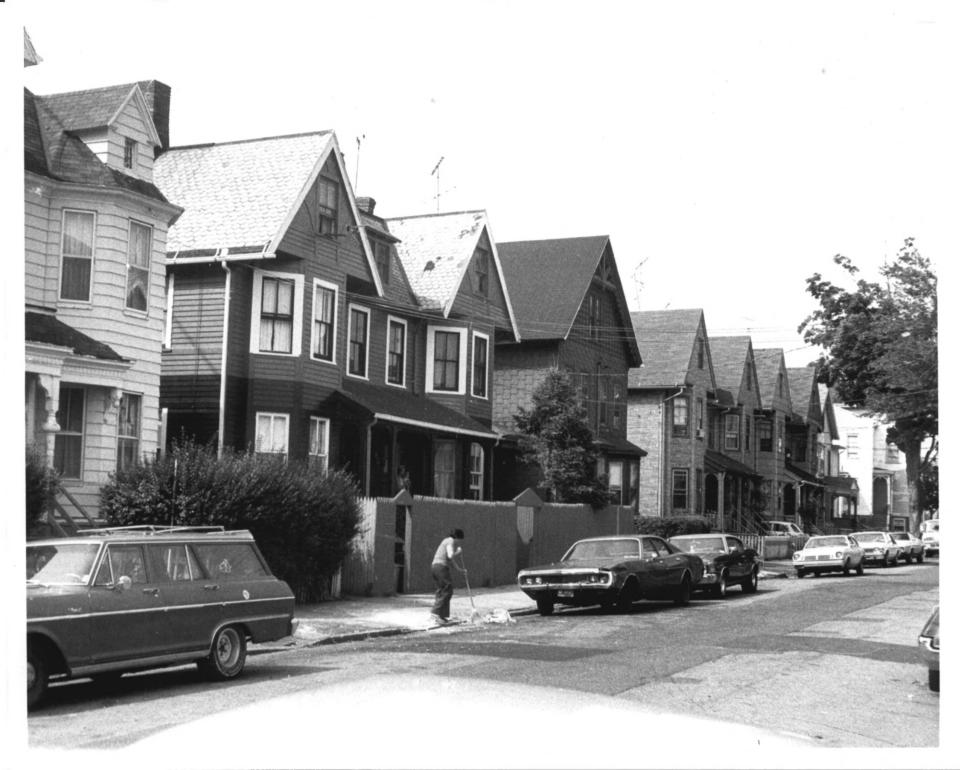

PHOTO 2 Barnum/Palliser Development Bridgeport CT SOUTH SIDE OF AUSTIN ST WEST FROM #97 C. Brilvitch photo August 1980 Negative on file Conn. Historical Commission

PHOTO L Barnum/Palliser Development Bridgeport CT SOUTH SIDE OF AUSTIN STREET EAST FROM #127 C. Brilvitch photo August 1980 Negative on file Conn. Historical Commission