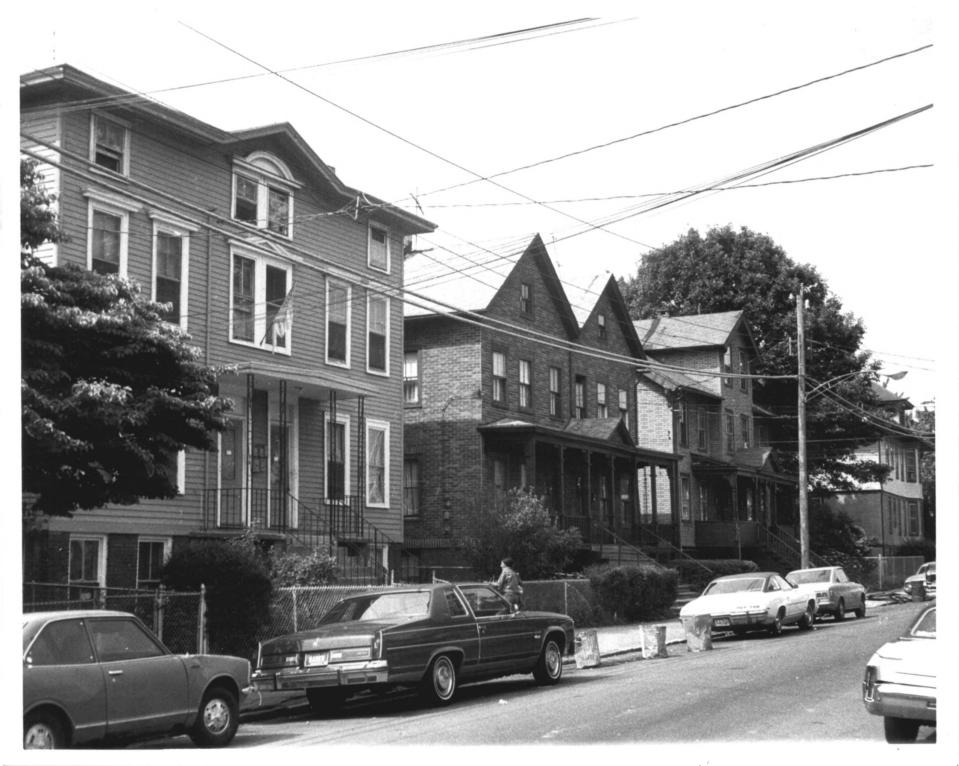

PHOTO 9 Barnum/Palliser Development Bridgeport CT WEST SIDE OF MYRTLE AVE NORTH FROM #341 C. Brilvitch photo August 1980 Negative on file Conn. Historical Commission

PHOTO 10 Barnum/Palliser Development Bridgeport -GT WEST SIDE OF MYRTLE AVE SOUTH FROM #399 C. Brilvitch photo August 1980 Negative on file Conn, Historical Commission