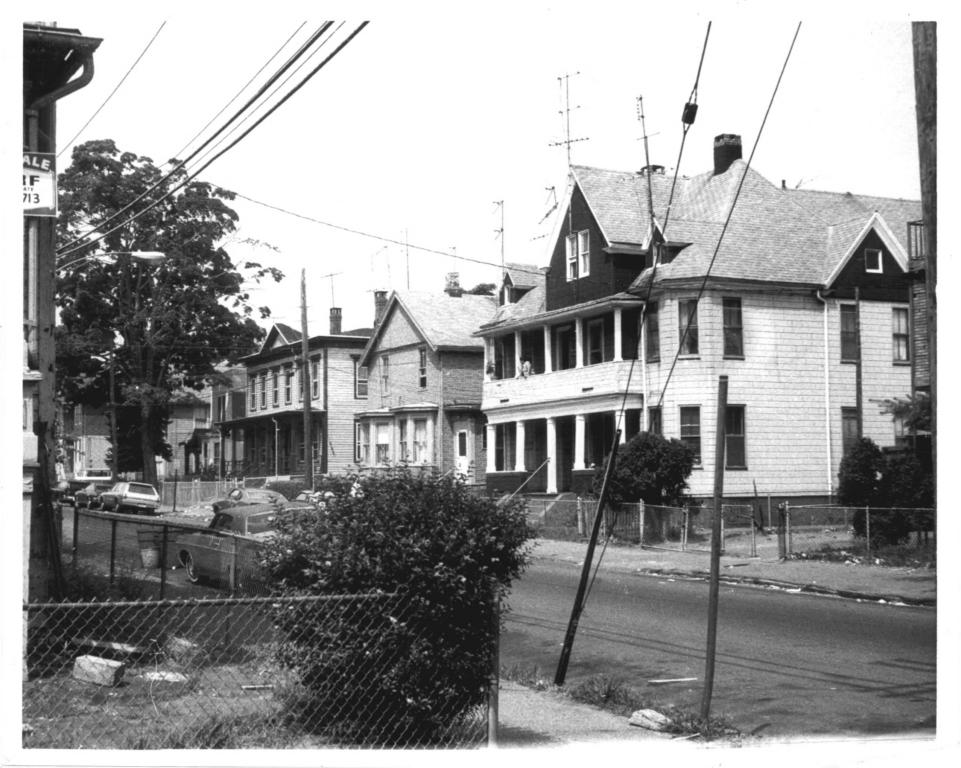

PHOTO 5 Barnum/Palliser Development Bridgeport CT NORTH SIDE OF AUSTIN ST EAST FROM #150 C. Brilvitch photo August 1980 Negative on file Conn. Historical Commission

PHOTO 6 Barnum/Palliser Development Bridgeport CT SOUTH SIDE OF GREGORY ST WEST FROM #257 C. Brilvitch photo August 1980 Negative on file Conn. Historical Commission