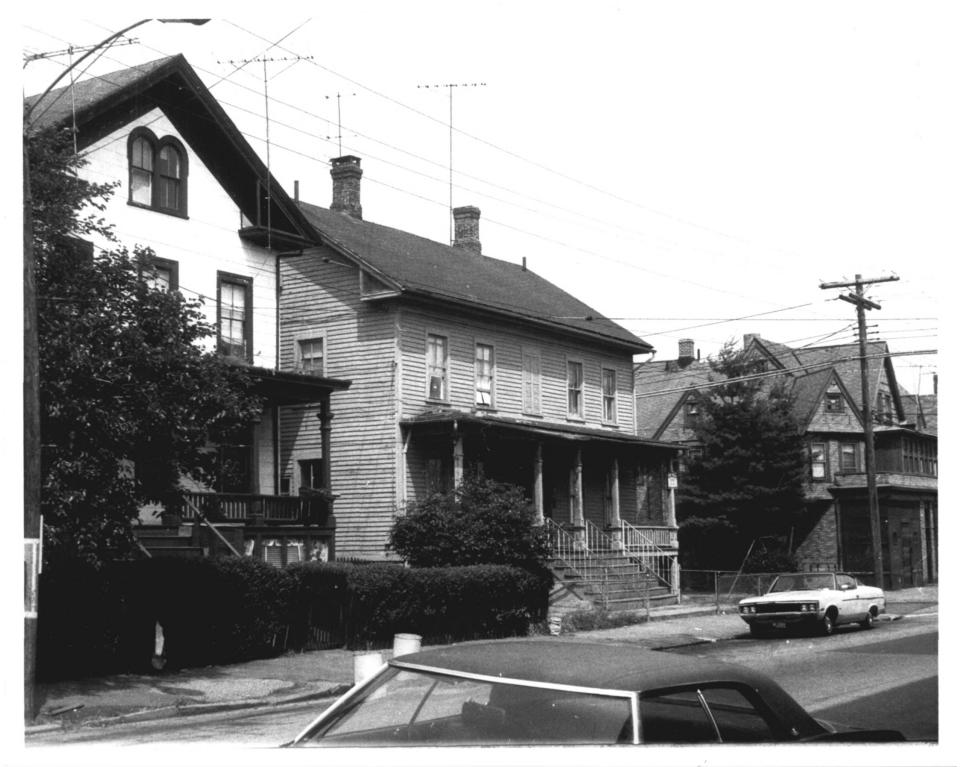

PHOTO 9 Barnum/Palliser Development Bridgeport CT WEST SIDE OF MYRTLE AVE NORTH FROM #341 C. Brilvitch photo August 1980 Negative on file Conn. Historical Commission

PHOTO 10 Barnum/Palliser Development Bridgeport -GT WEST SIDE OF MYRTLE AVE SOUTH FROM #399 C. Brilvitch photo August 1980 Negative on file Conn, Historical Commission