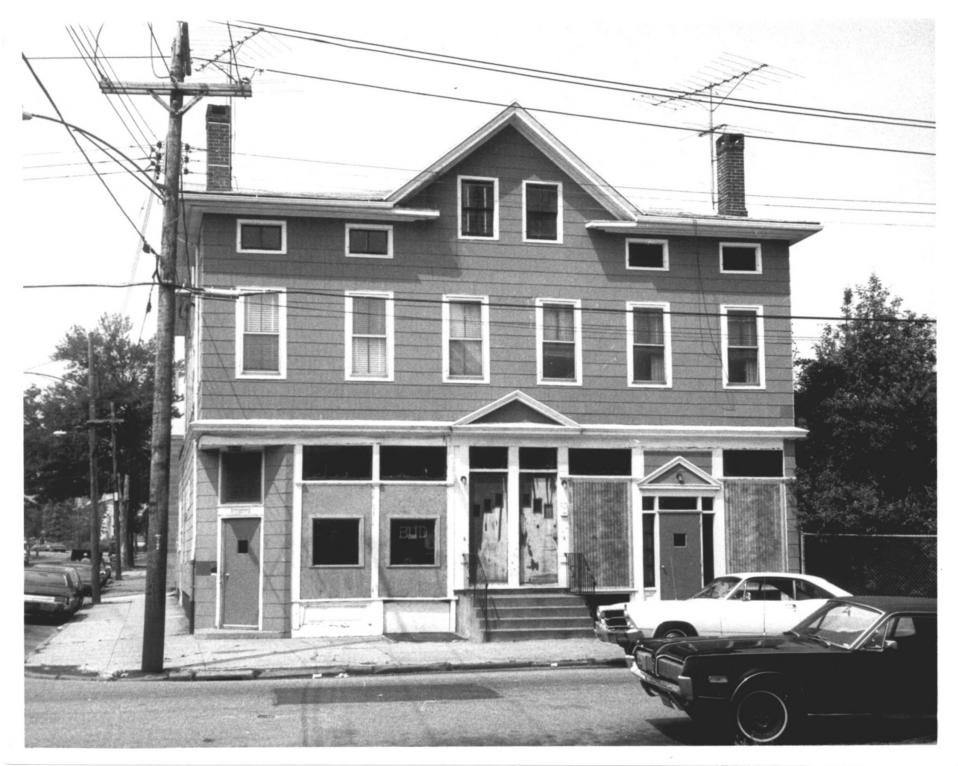

PHOTO 11 Barnum/Palliser Development Bridgeport CT WATSON-STARR HOUSE--381-3 MYRTLE AVENUE C. Brilvitch photo August 1980 Negative on file Conn. Historical Commission

PHOTO 12 Barnum/Palliser Development Bridgeport CT CAREY-LINEHAN BLDG. -- 419-23 MYRTLE AVE C. Brilvitch photo August 1980 Negative on file Conn. Historical Commission