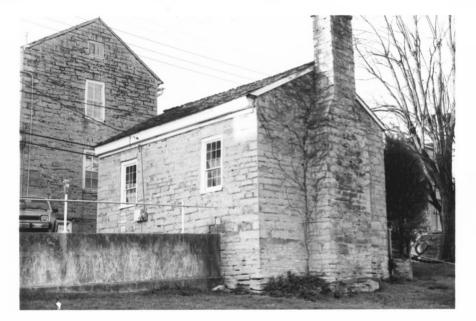

## KENTUCKY HERITAGE COUNCIL STATE HISTORIC PRESERVATION OFFICE FRANKFORT, KENTUCKY 40601

| Name Court Clerk's Of                        | ffice (Co. & Circuit)(GN-G-12)<br>ourt Street, one block from |  |
|----------------------------------------------|---------------------------------------------------------------|--|
| at end of east C                             | ourt Street, one block from                                   |  |
| Location_Square Greensburg, Green County, KY |                                                               |  |
| Photographer                                 | Carolyn Murray Wooley                                         |  |
| Date Taken                                   | February 1984                                                 |  |
|                                              | IZ to also Havitana Caunail                                   |  |
| Negative Location                            |                                                               |  |
| View_ southwest rear and southeast end       |                                                               |  |
|                                              |                                                               |  |
| " 0                                          | IIN 6 DOS                                                     |  |
| Photo # 2                                    | OUIY U 1800                                                   |  |