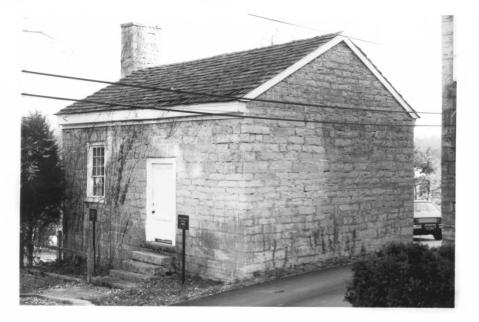

## KENTUCKY HERITAGE COUNCIL STATE HISTORIC PRESERVATION OFFICE FRANKFORT, KENTUCKY 40601

| Name Court Clerk's C                   | office (Co. & Circuit)(GN-G-12) |  |
|----------------------------------------|---------------------------------|--|
| at end of east (                       | Court Street, one block from    |  |
|                                        | eensburg, Green County, KY      |  |
| Photographer                           | Carolyn Murray Wooley           |  |
| Date Taken                             | February 1984                   |  |
| Negative Location_                     | Kentucky Heritage Council       |  |
| •                                      |                                 |  |
| View northeast front and northwest end |                                 |  |
|                                        |                                 |  |
| Photo # 1                              | 11N 6 1935                      |  |
| rnoto 11                               |                                 |  |