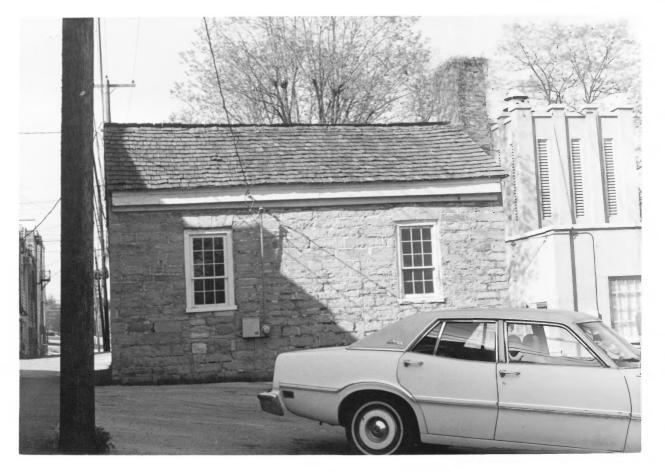

Greensburg District Green County, Kentucky May 1979-W.J. Hearn Kentucky Heritage Commission Frankfort, Kentucky Clerk's Office

6 1985