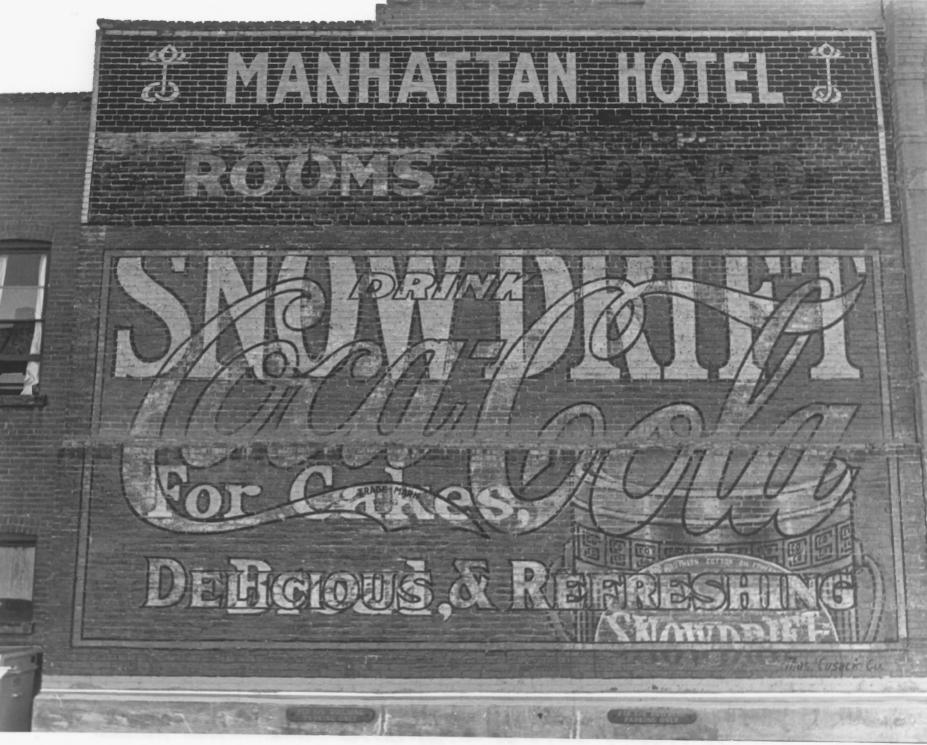

Greg Cole Negatives: CPO, Denver 1982

Photo 1: southeast elevation

RESOURCE # SCF213 PROJECT # 0046-81-0036 MANHATTEN HOTEL

Manhattan Hotel Boulder County, Colorado Greg Cole

Negatives: CPO, Denver 1982

Photo 2: sign detail, south wall