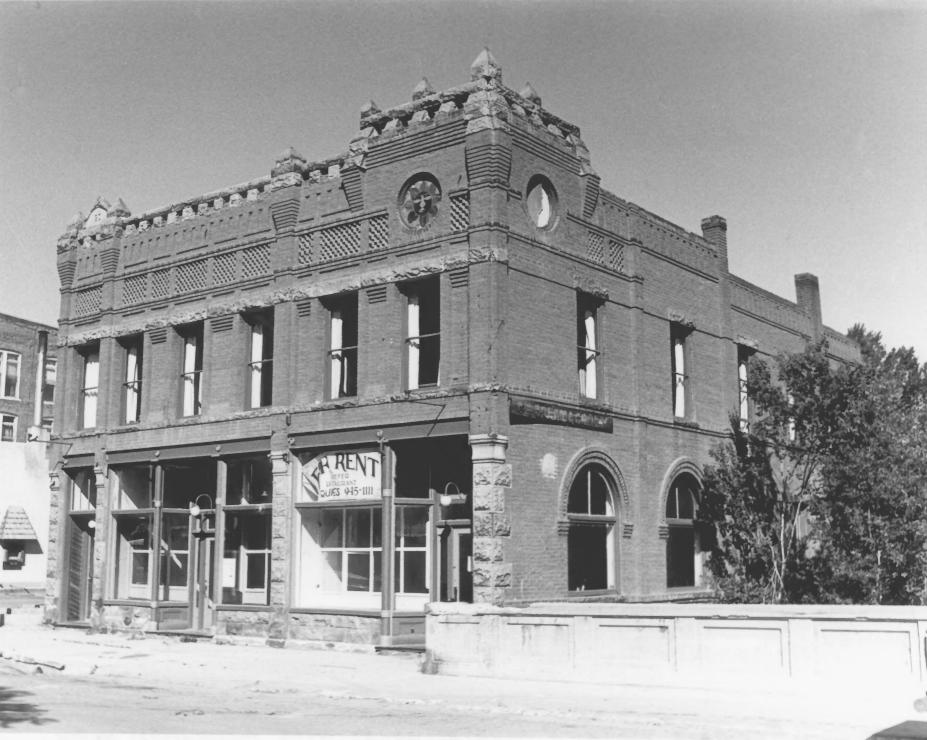

## RESOURCE # 50 F213 PROJECT #0046.81.00.81.0036 MANHATTAN HOTEL

Greg Cole Negatives: CPO, Denver 1982

Photo 3: northeast elevation

RESOURCE # 5CF213 PROJECT # 0046-81-0036 MANHATTAN HOTEL

Greg Cole Negatives: CPO, Denver 1982