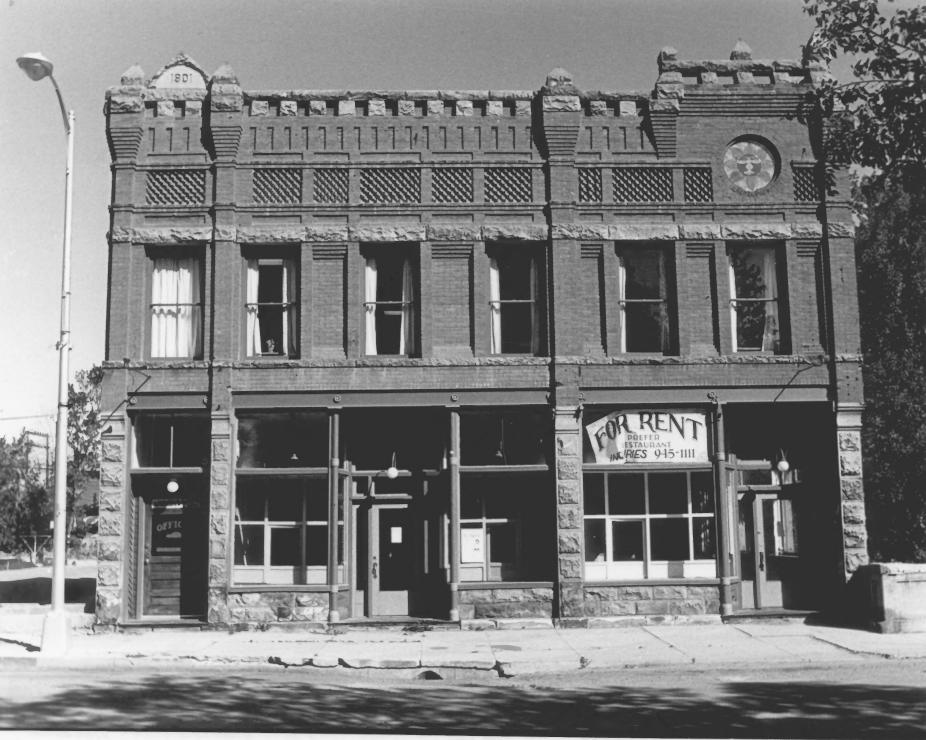

Photo 4: west elevation

## RESOURCE #5C F213 PROJECT #0046.81.00.81.0036 MANHATTAN HOTEL

Greg Cole Negatives: CPO, Denver 1982

Photo 5: north elevation

RESOURCE #5C F213 PROJECT #0046.81.00.810036 MANHATTAN HOTEL