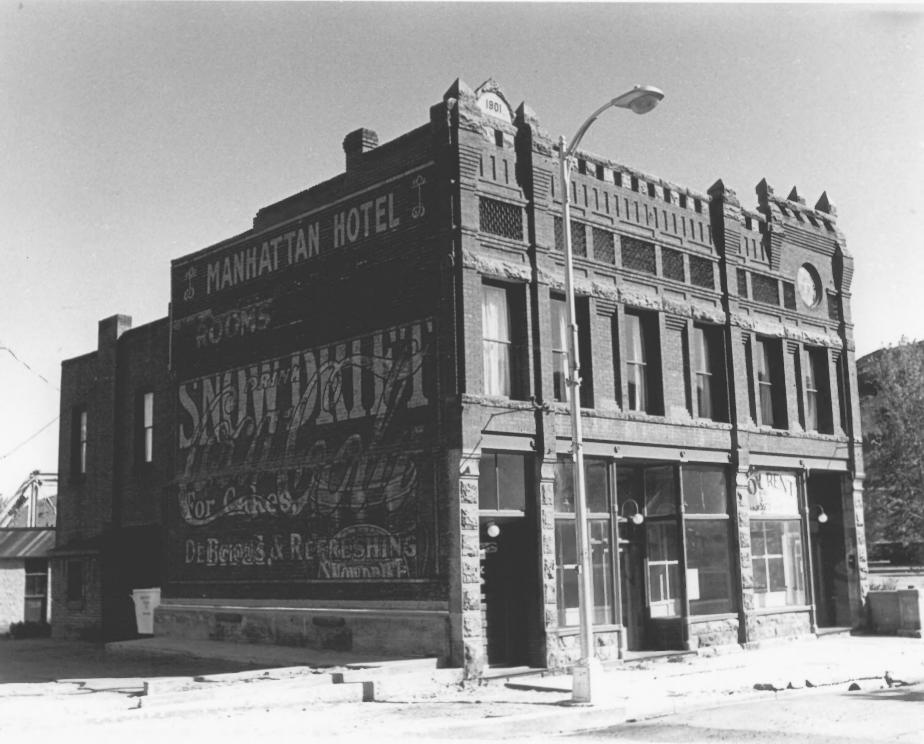

Greg Cole Negatives: CPO, Denver 1982

Photo 1: southeast elevation

RESOURCE # SCF213 PROJECT # 0046-81-0036 MANHATTEN HOTEL

Manhattan Hotel Boulder County, Colorado Greg Cole

Negatives: CPO, Denver 1982

Photo 2: sign detail, south wall