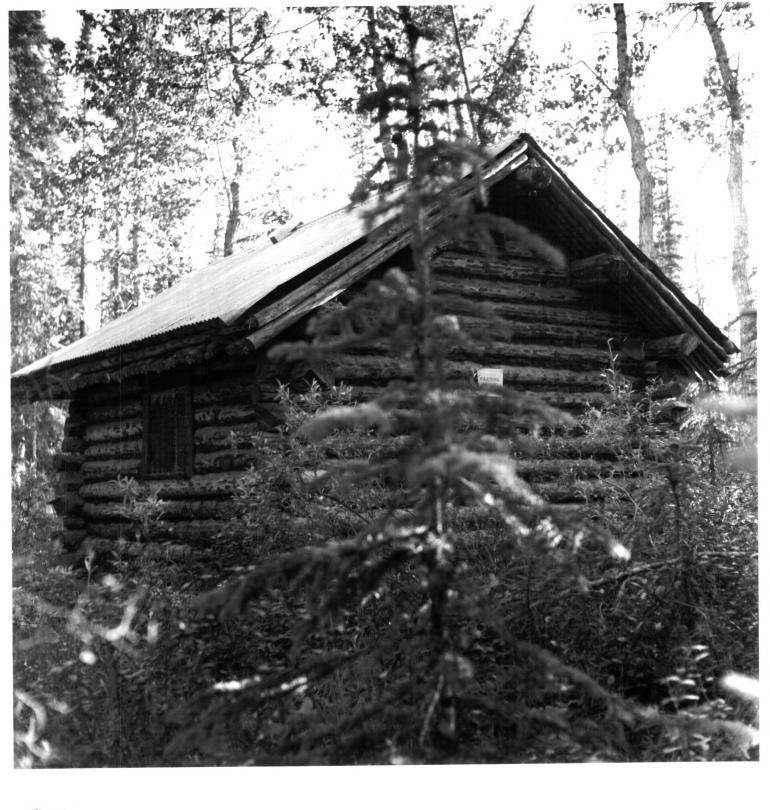

Date: 18 August 1985 Photo No. 9-3

Lower East Fork Ranger Cabin (No. 9), north and east elevations, Mount McKinley National Park Cabins - Thematic Resources Denali National Park and Preserve, Alaska Photographer: Gail Evans Date: 18 August 1985 Negative: Alaska Regional Off., Anchorage, NPS