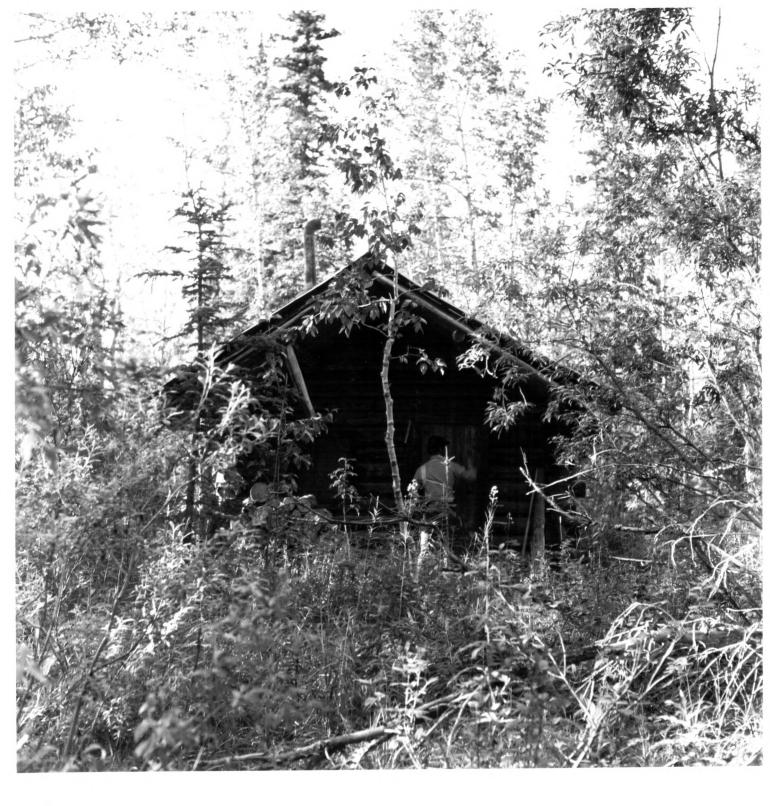

Lower East Fork Ranger Cabin (No. 9) with Ranger Lou Corbley, Mount McKinley National Park Cabins - Thematic Resources Denali National Park and Preserve, Alaska Photographer unknown Date: late 1930s (?) Negative at Denali National Park and Preserve