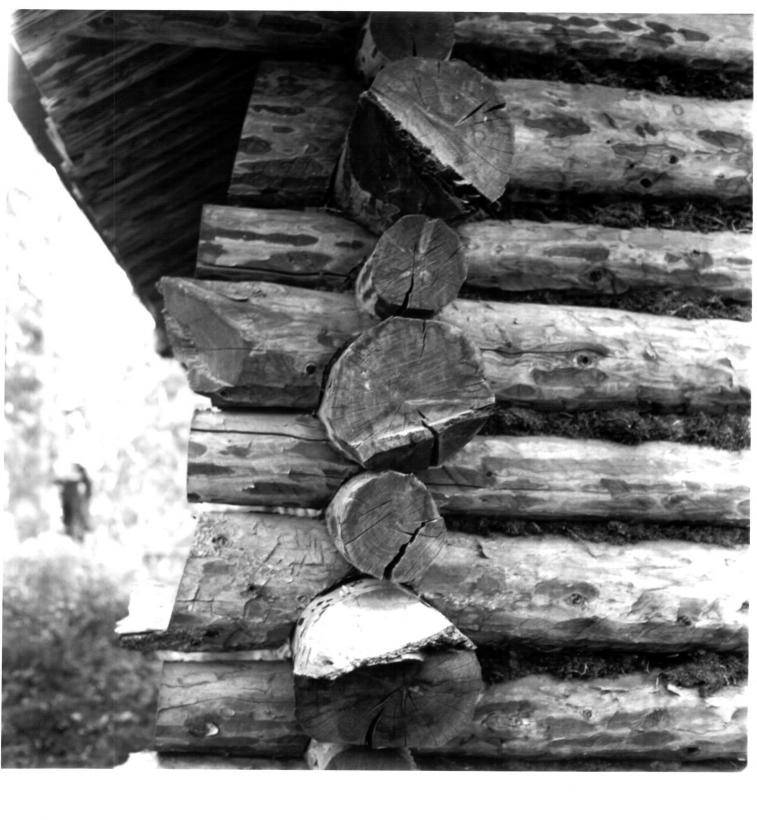

Lower East Fork Ranger Cabin (No. 9), corner notching, Mount McKinley National Park Cabins - Thematic Resources

Denali National Park and Preserve, Alaska

Photographer: Gail Evans
Date: 18 August 1985
Negative: Alaska Regional Off., Anchorage, NPS
Photo No. 4-6

Lower East Fork Ranger Cabin (No. 9), corner notching, Mount McKinley National Park Cabins - Thematic Resources Denali National Park and Preserve, Alaska Photographer: Gail Evans Date: 18 August 1985 Negative: Alaska Regional Off., Anchorage, NPS Photo No. 9-4