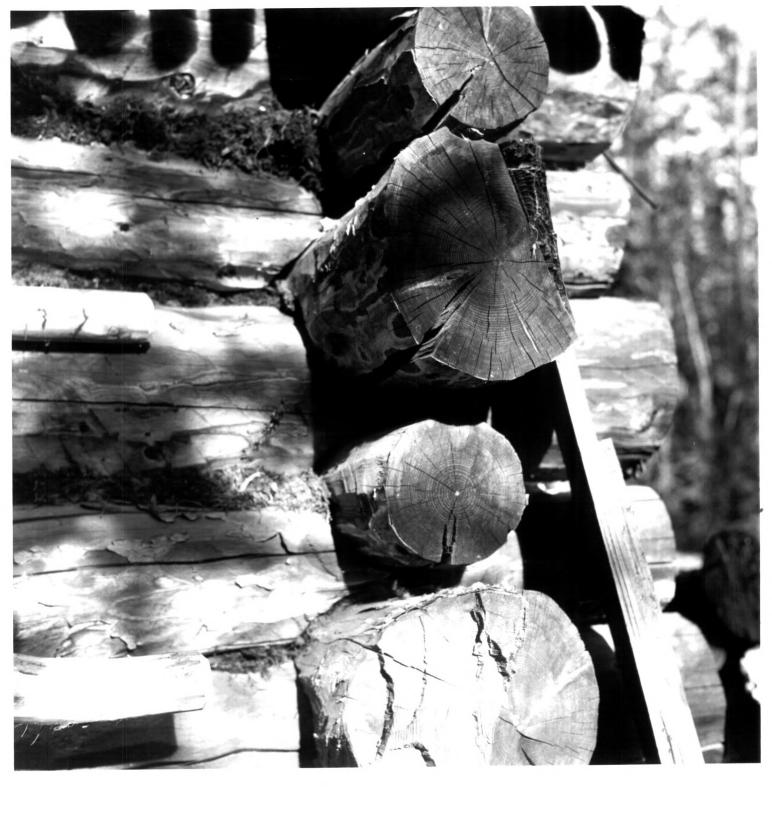

Lower East Fork Ranger Cabin (No. 9), corner notching, Mount McKinley National Park Cabins - Thematic Resources

Denali National Park and Preserve, Alaska

Photographer: Gail Evans
Date: 18 August 1985
Negative: Alaska Regional Off., Anchorage, NPS
Photo No. 4-6

Lower East Fork Ranger Cabin (No. 9), corner notching, Mount McKinley National Park Cabins - Thematic Resources Denali National Park and Preserve, Alaska Photographer: Gail Evans Date: 18 August 1985 Negative: Alaska Regional Off., Anchorage, NPS Photo No. 9-4