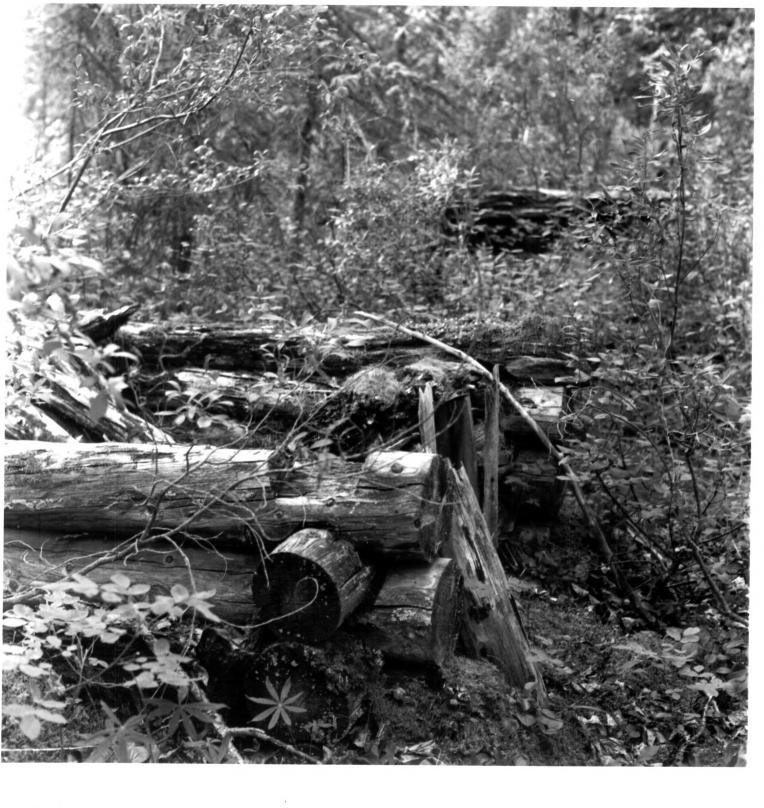

Lower East Fork Ranger Cabin (No. 9), dog houses, Mount McKinley National Park Cabins -Thematic Resources Denali National Park and Preserve, Alaska Photographer: Gail Evans Date: 18 August 1985 Negative: Alaska Regional Off., Anchorage, NPS Photo No. 1-8