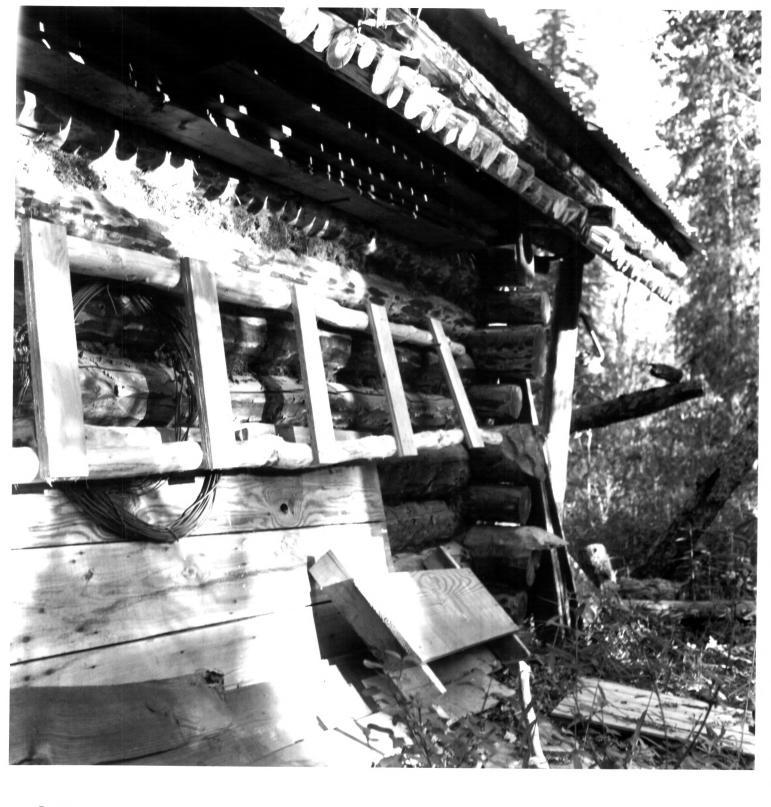

Photo No. 9-4

Lower East Fork Ranger Cabin (No. 9), eaves detail, Mount McKinley National Park Cabins -Thematic Resources Denali National Park and Preserve, Alaska Photographer: Gail Evans Date: 18 August 1985 Negative: Alaska Regional Off., Anchorage, NPS Photo No. 9-5