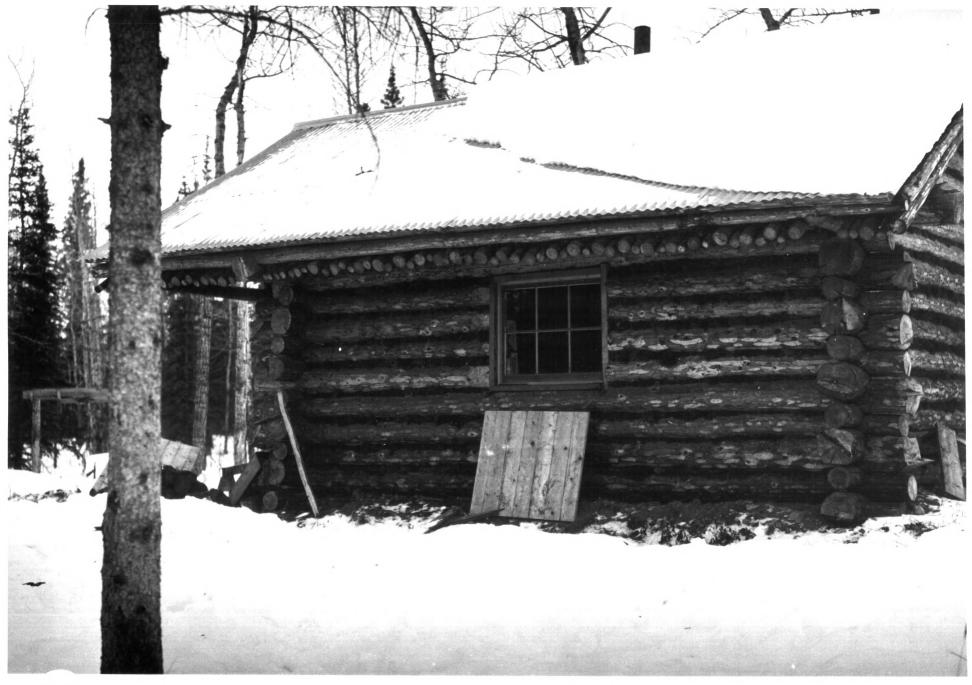

9-1a

Lower East Fork Ranger Cabin (No. 9), Mount McKinley National Park Cabins -Thematic Resources Denali National Park and Preserve, Alaska Photographer unknown Date: late 1950s (?) Negative at Denali National Park and Preserve

Photo No. 9-1a

Lower East Fork Ranger Cabin (No. 9), Mount McKinley National Park Cabins - Thematic Resources

Denali National Park and Preserve, Alaska Photographer: E. W. Bohlin Date: August 1959

Negative at Denali National Park and Preserve Photo No. (-2)