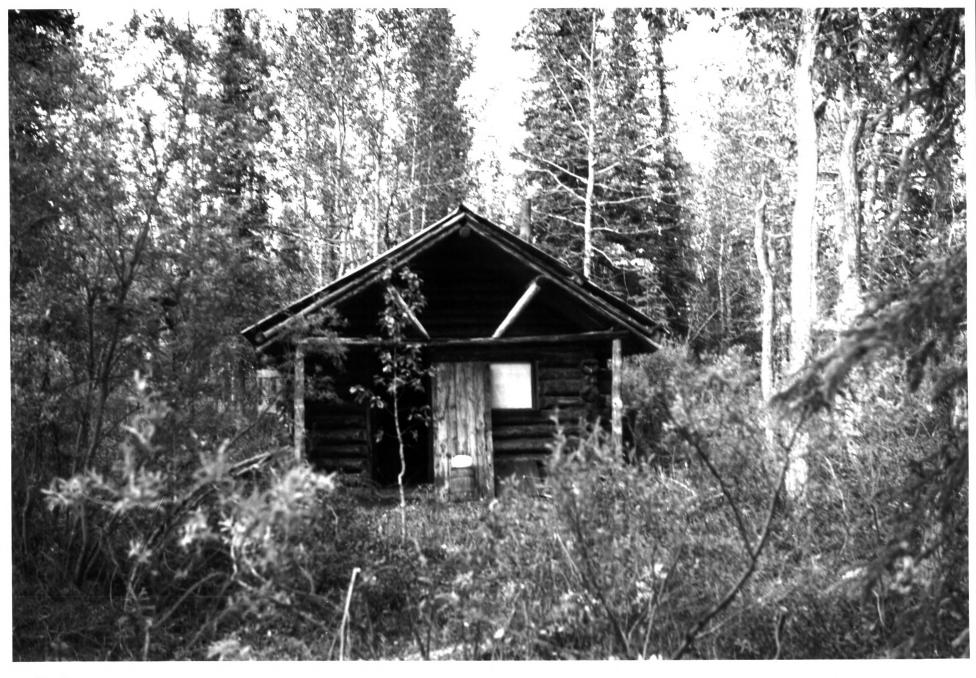

Lower East Fork Ranger Cabin (No. 9), south elevation, Mount McKinley National Park Cabins - Thematic Resources Denali National Park and Preserve, Alaska Photographer: Gail Evans

Negative: Alaska Regional Off., Anchorage, NPS