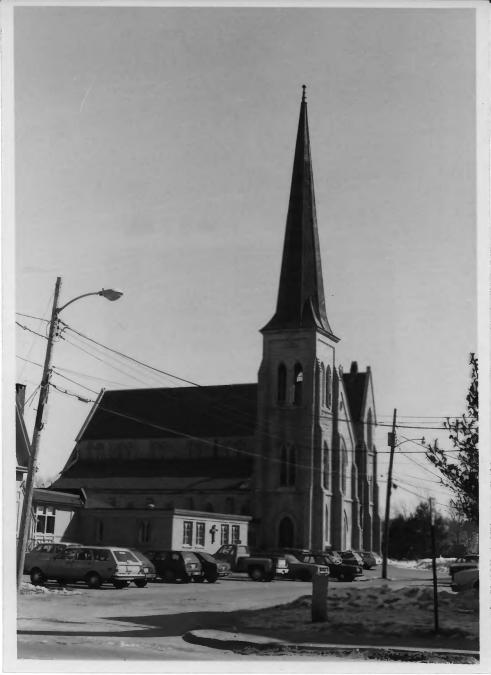

South Parish Congregational Church and Parish House
Church Street Augusta, Kennebec, Maine
Frank A. Beard 4/80
Me. Historic Preservation Comm.
View from W
MAY 15 1980 (1 of 4)

South Parish Congregational Church and Parish House
Church Street
Augusta, Kennebec, Maine
Frank A. Beard 4/80
Me. Historic Preservation Comm.
View from S
MAY 15 1930 (2 of 4)