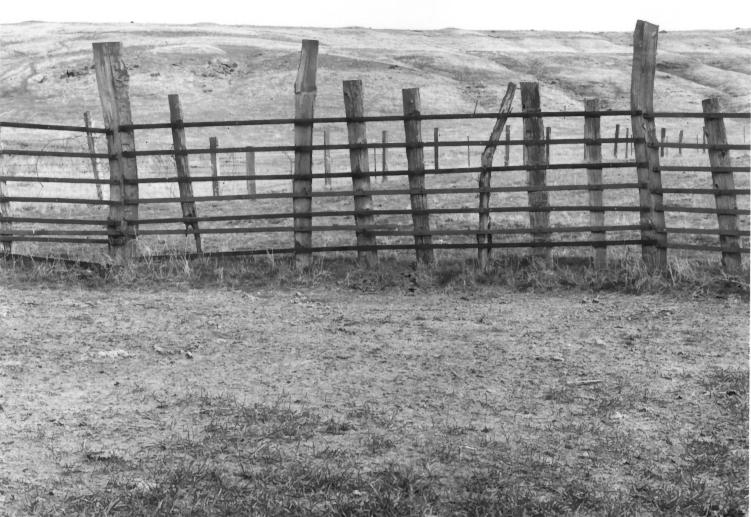

| 2 LOCATION                                                               |                                                                   |                 |                     |
|--------------------------------------------------------------------------|-------------------------------------------------------------------|-----------------|---------------------|
| сіту, томм<br>Ноорег                                                     | _X_VICINITY OF                                                    | COUNTY<br>Adams | STATE<br>Washington |
| <b>3</b> PHOTO REFEREN                                                   | ICE                                                               |                 |                     |
| рното credit<br>Jacob Thomas<br>NEGATIVE FILED AT<br>Washington State Da | rks and Recreation Commiss                                        |                 | το<br>, 1975        |
| 4. IDENTIFICATION                                                        |                                                                   | 10/1            |                     |
| DESCRIBE VIEW, DIRECTION, ETC. IF                                        | DISTRICT, GIVE BUILDING NAME & STREET<br>20 foot lengths of strap | iron            | РНОТО NO<br>С       |
| #203 3<br>Little106A, Via. 2000                                          | Ο                                                                 |                 | INT: 2983-75        |
| MAY 9 '75                                                                |                                                                   |                 | IATIONAL REGISTER   |
| MAY 9 '75                                                                | DDADID.                                                           |                 | IATIONAL REGISTER   |