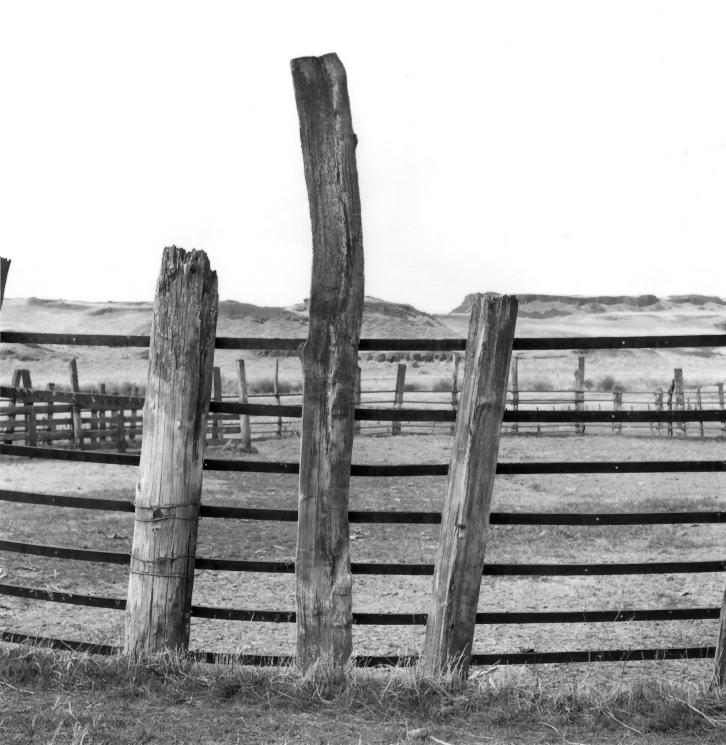

### SEE INSTRUCTIONS IN HOW TO COMPLETE NATIONAL REGISTER FORMS TYPE ALL ENTRIES -- ENCLOSE WITH PHOTOGRAPH

| 1 NAME                                 |                     |                 |                   |
|----------------------------------------|---------------------|-----------------|-------------------|
| HISTORIC                               |                     |                 |                   |
| Strap Iron Corral                      |                     |                 |                   |
| AND/OR COMMON                          |                     |                 | 4                 |
| 2 LOCATION                             |                     |                 |                   |
| CITY, TOWN                             | _X_VICINITY OF      | COUNTY          | STATE             |
| Hooper                                 |                     | Adams           | Washington        |
| <b>3</b> PHOTO REFERENCE               | E                   |                 |                   |
| PHOTO CREDIT                           |                     | DATE OF PHOTO   | )                 |
| Jacob Thomas                           |                     | April,          | 1975              |
| NEGATIVE FILED AT                      | and Decreation Comm | iccion          |                   |
| Washington State Parks                 | and Recreation comm | 1551011         |                   |
| 4. IDENTIFICATION                      |                     |                 |                   |
| DESCRIBE VIEW, DIRECTION, ETC. IF DIST |                     | ET              | ΡΗΟΤΟ ΝΟ          |
| Detail of the posts an                 | d nailing           |                 | b                 |
|                                        |                     |                 | -                 |
| # 033                                  |                     |                 | INT: 2983-75      |
| Quelow Unoto NOTUR'N                   |                     |                 |                   |
| Custom Photo Service                   |                     |                 |                   |
| P. O. Box 5                            |                     |                 |                   |
| Littlerock, Wa. 98556                  | , <b>P</b>          | RADERTA UL LINE | NATIONAL REGISTER |
| MAY 9 '75 =                            | #1023               |                 |                   |
| (                                      |                     |                 |                   |