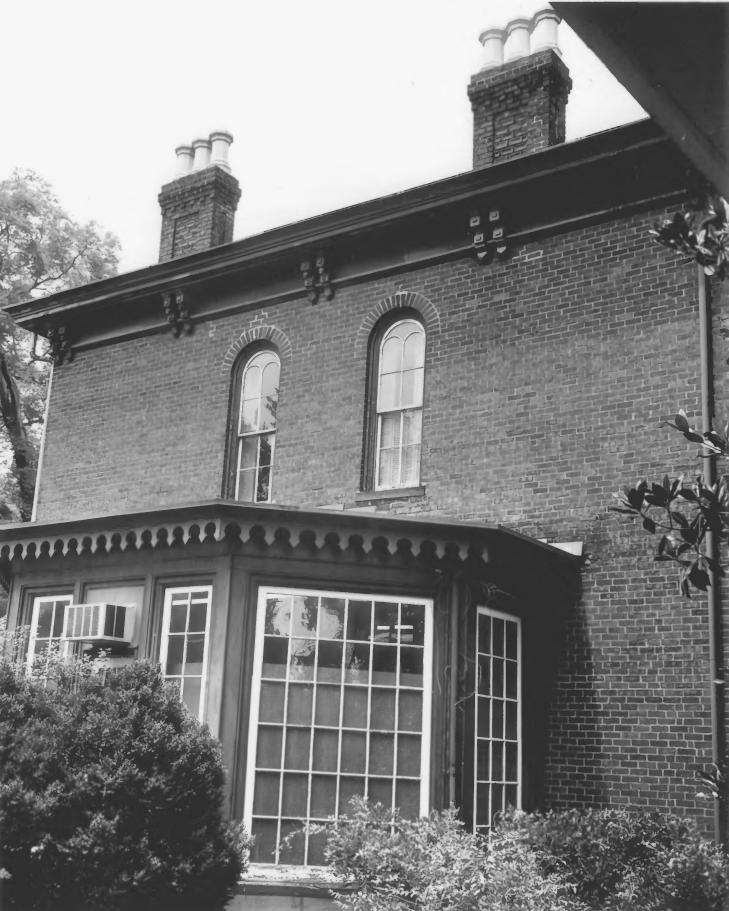

#### UNITED STATES DEPARTMENT OF THE INTERIOR NATIONAL PARK SERVICE

### NATIONAL REGISTER OF HISTORIC PLACES PROPERTY PHOTOGRAPH FORM

(Type all entries - attach to or enclose with photograph)

| 1. NAME                        |                       |                                |
|--------------------------------|-----------------------|--------------------------------|
| соммон                         | AND/OR HISTORIC       | NUMERIC CODE (Assigned by NPS) |
| Cleveland Public Library       | P.M. Craigmiles House | NOV 2 0 1975                   |
| . LOCATION                     |                       |                                |
| Tennessee                      | Bradley               | Cleveland                      |
| STREET AND NUMBER              |                       |                                |
| 833 Ocoee Street, N.W.         |                       |                                |
| 3. PHOTO REFERENCE             |                       |                                |
| PHOTO CREDIT                   | DATE                  | NEGATIVE FILED AT              |
| Stanfield Studio               | June, 1973 1119       | Stanfield Studio               |
| 4. IDENTIFICATION              | (3)                   | $\nabla \lambda$               |
| DESCRIBE VIEW, DIRECTION, ETC. | RECEIVE               | Photo No. 2                    |
|                                | SEP 1 7 19            |                                |
| South elevation                |                       | 7 -8                           |
| 420                            | NATIONAL<br>REGISTER  |                                |
| ¥ 0                            |                       | 259/                           |
| 0                              | VITTI                 | 6)                             |