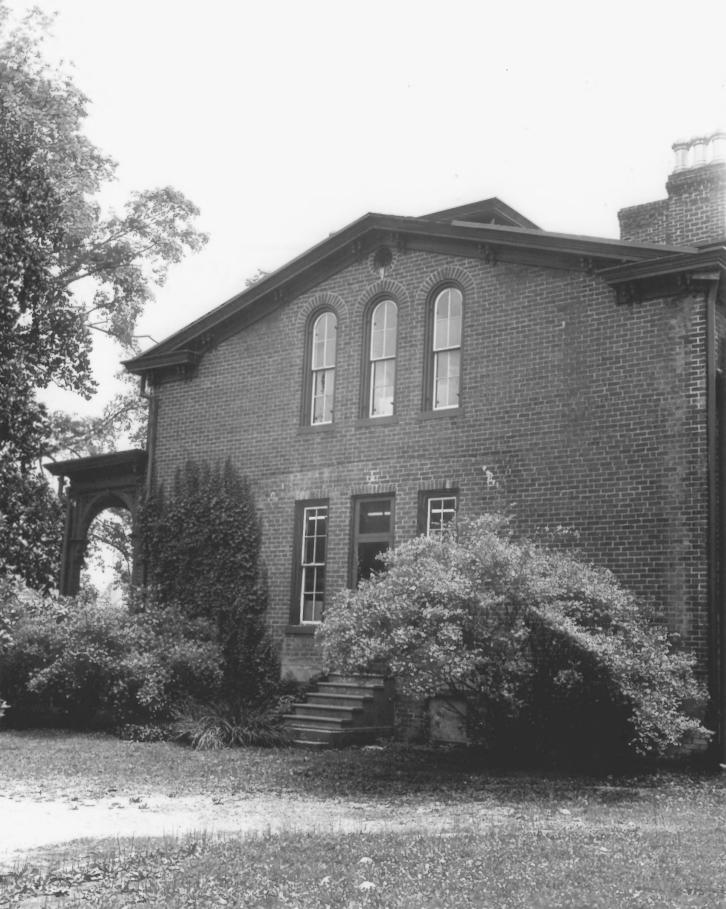

### UNITED STATES DEPARTMENT OF THE INTERIOR NATIONAL PARK SERVICE

# NATIONAL REGISTER OF HISTORIC PLACES PROPERTY PHOTOGRAPH FORM

(Type all entries - attach to or enclose with photograph)

| 1. NAME                                   |                               | Manager Charles of the way     |
|-------------------------------------------|-------------------------------|--------------------------------|
| COMMON                                    | AND/OR HISTORIC               | NUMERIC CODE (Assigned by NPS) |
| Cleveland Public Librar                   | y P.M. Cragmiles House        | WOV 2 0 1975                   |
| . LOCATION                                |                               |                                |
| Tennessee                                 | Bradley                       | Cleveland                      |
| STREET AND NUMBER                         | Maria Company                 |                                |
| 833 Ocoee Street, N.W. 3. PHOTO REFERENCE |                               | NEGATIVE FILED AT              |
| PHOTO CREDIT                              | DATE                          |                                |
| Stanfield Studio                          | June, 1973                    | Stanfield Studio               |
| 4. IDENTIFICATION                         | RECEIVED                      | 1/3/                           |
|                                           | Tell Chi y Lib                | 1-1                            |
| DESCRIBE VIEW, DIRECTION, ETC.            | SEP 1 7 197                   | Photo No. 3                    |
| 85                                        | SEP 1 7 197                   |                                |
| North elevation                           | SEP 1 7 197 NATIONAL REGISTER |                                |