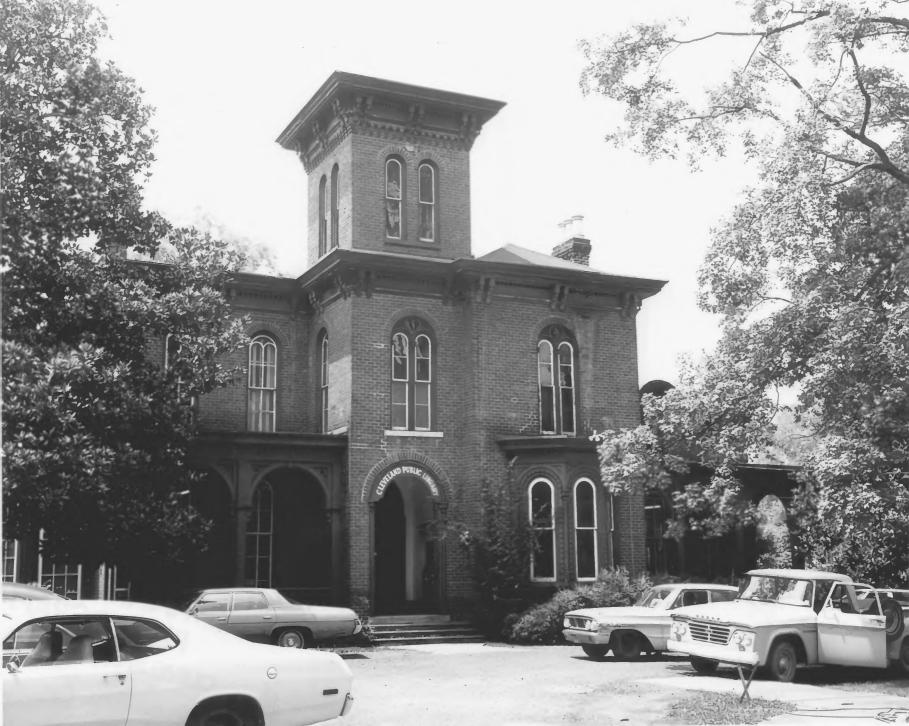

#### UNITED STATES DEPARTMENT OF THE INTERIOR NATIONAL PARK SERVICE

#### NATIONAL REGISTER OF HISTORIC PLACES PROPERTY PHOTOGRAPH FORM

| (Type all entries - attach to or enclose with photograph) |                      |                                |  |  |
|-----------------------------------------------------------|----------------------|--------------------------------|--|--|
| 1. NAME                                                   |                      |                                |  |  |
| СОММОИ                                                    | AND/OR HISTORIC      | NUMERIC CODE (Assigned by NPS) |  |  |
| PCHevelandiPublicubibrary                                 | P.M. Cragmiles House | 2025                           |  |  |
| 2. LOCATION                                               |                      | 5                              |  |  |
| state<br>Tennessee                                        | Bradley              | Cleveland                      |  |  |
| STREET AND NUMBER                                         |                      |                                |  |  |
| 833 Ocoee Street, N.W.                                    |                      | ~                              |  |  |
| 3. PHOTO REFERENCE                                        |                      |                                |  |  |
| PHOTO CREDIT                                              | DATE                 | NEGATIVE FILED AT              |  |  |
| Stanfield Studio                                          | June, 1973           | Stanfield Studio               |  |  |
| 4. IDENTIFICATION                                         | 157                  | <u> </u>                       |  |  |
| DESCRIBE VIEW, DIRECTION, ETC.                            | RECEIV               | VED Thoto No. 1                |  |  |
| Front or east elevati                                     | on (F SEP 17         |                                |  |  |
|                                                           | NATION REGIST        |                                |  |  |
|                                                           | DEVIET I             | Tails                          |  |  |