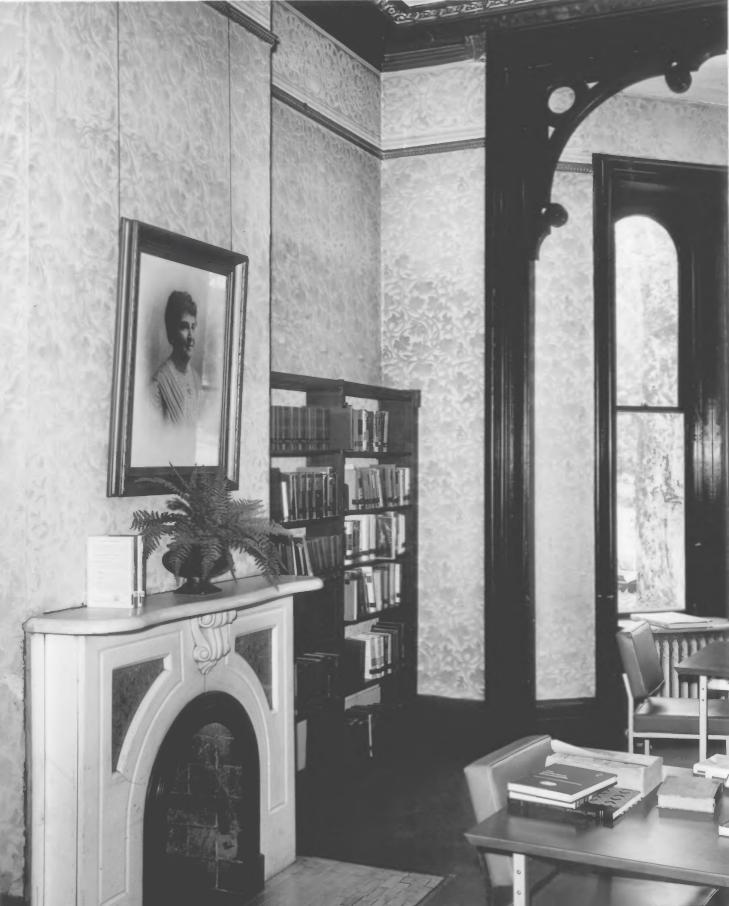

### UNITED STATES DEPARTMENT OF THE INTERIOR NATIONAL PARK SERVICE

# NATIONAL REGISTER OF HISTORIC PLACES PROPERTY PHOTOGRAPH FORM

(Type all entries - attach to or enclose with photograph)

| 1. NAME                        |                              |                                |
|--------------------------------|------------------------------|--------------------------------|
| COMMON                         | AND/OR HISTORIC              | NUMERIC CODE (Assigned by NPS) |
| Cleveland Public Library       | P.M. Craigmiles House        | NOV 2 0 1975                   |
| 2. LOCATION                    |                              |                                |
| STATE                          | COUNTY                       | Cleveland                      |
| Tennessee                      | Bradley                      | Cleverand                      |
| 833 Ocoee Street, N.W.         |                              | THE NATIONAL                   |
| 3. PHOTO REFERENCE             |                              |                                |
| PHOTO CREDIT                   | DATE NEGATIVE FILED AT       |                                |
| Stanfield Studio               | June, 1973. Stanfield Studio |                                |
| 4. IDENTIFICATION              | RECEN                        |                                |
| DESCRIBE VIEW, DIRECTION, ETC. | July 4                       | LL                             |

View of reference room

Photo No. 4

FORM 10-301 A