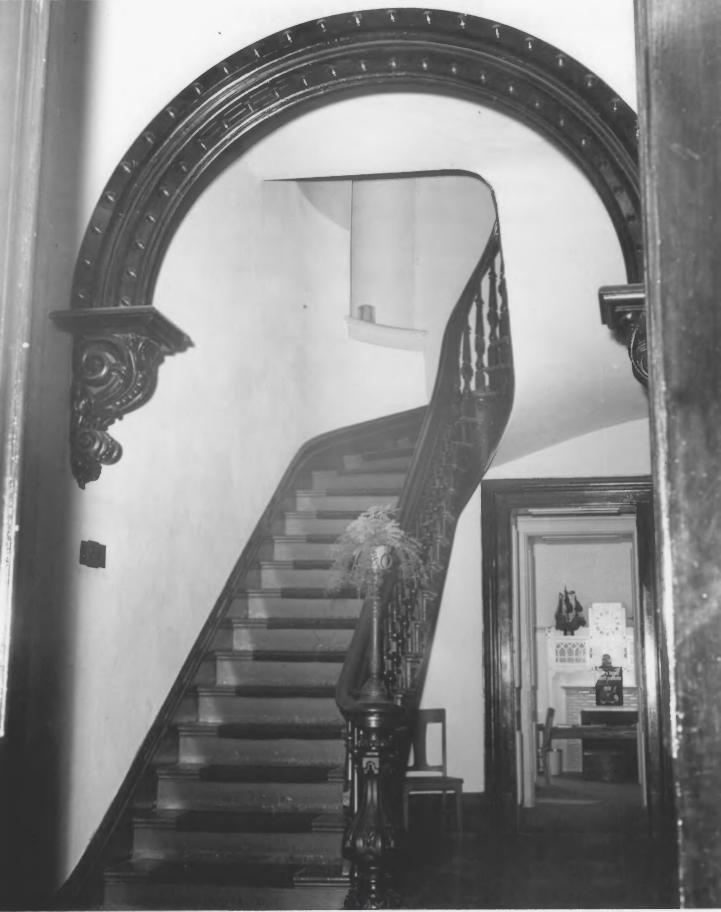

### NATIONAL REGISTER OF HISTORIC PLACES PROPERTY PHOTOGRAPH FORM

(Type all entries - attach to or enclose with photograph)

| 1. NAME                                    |                       |                                              |
|--------------------------------------------|-----------------------|----------------------------------------------|
| Cleveland Public Library                   | P.M. Craigmiles House | NUMERIC CODE (Assigned by NPS)  NOV 2 0 1975 |
| 2. LOCATION                                |                       |                                              |
| state<br>Tennessee                         | Bradley               | Cleveland                                    |
| 833 Ocoee Street, N.W.                     |                       |                                              |
| 3. PHOTO REFERENCE                         |                       |                                              |
| Stanfield Studio                           | June, 1973            | Stanfield Studio                             |
| 4. IDENTIFICATION                          | 1.67                  |                                              |
| DESCRIBE VIEW, DIRECTION, ETC.  View of ha | SEP 17  NATION REGIST | AL S                                         |