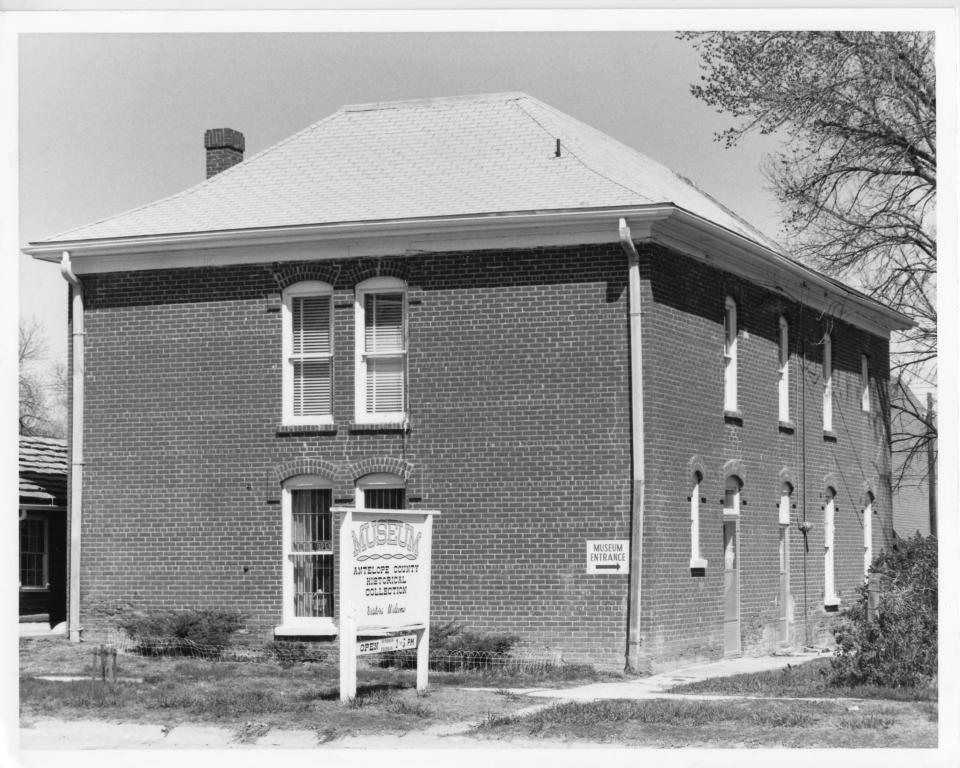

Gates Academy Gymnasium (Antelope Crunty Jail) AP04-3)
Neligh. Nebr.
Photo by Geo. Strassler 5/79

Photo #2 of 2
Gates College Gymnasium (AP04-2)
509 L Street
Neligh, Antelope County, Nebraska
Photo by George Strassler, Neligh,
Nebraska, May, 1979
View of the south and west facades