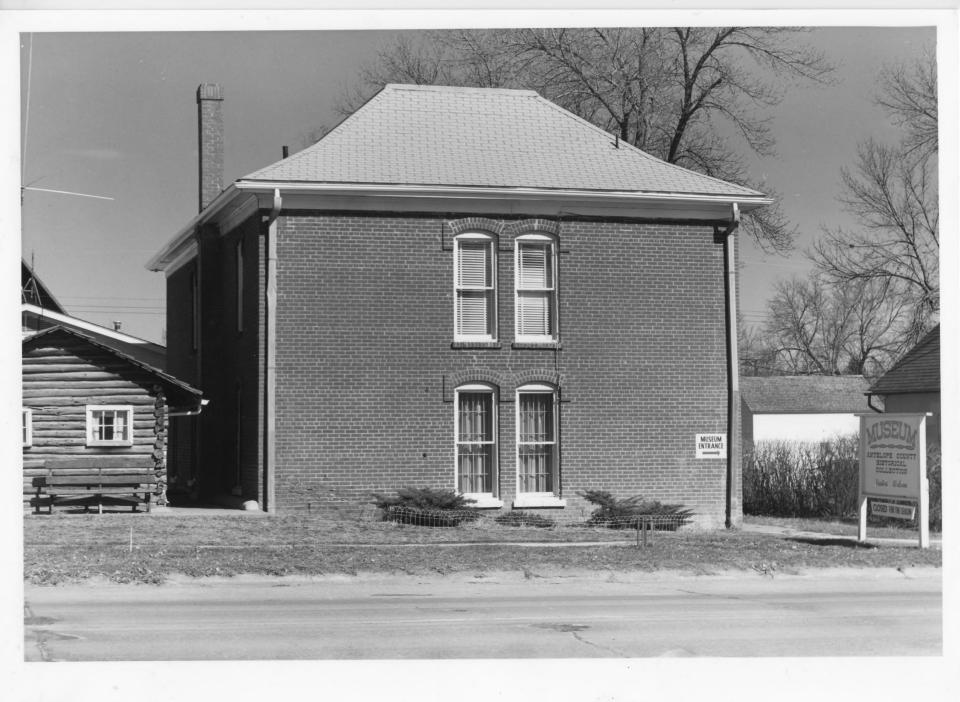

Gates Academy Gymnasium (Antelope County Jul) Apo 4-2)
Neligh. Nebr.
Photo by Geo. Strassler 5/79
Antelope County 1/2

Photo #1 of 2
Gates College Gymnasium (AP04-2)
509 L Street
Neligh, Antelope County, Nebraska
Photo by George Strassler, Neligh,
Nebraska, May, 1979
View looking east-southeast APR 20 19813