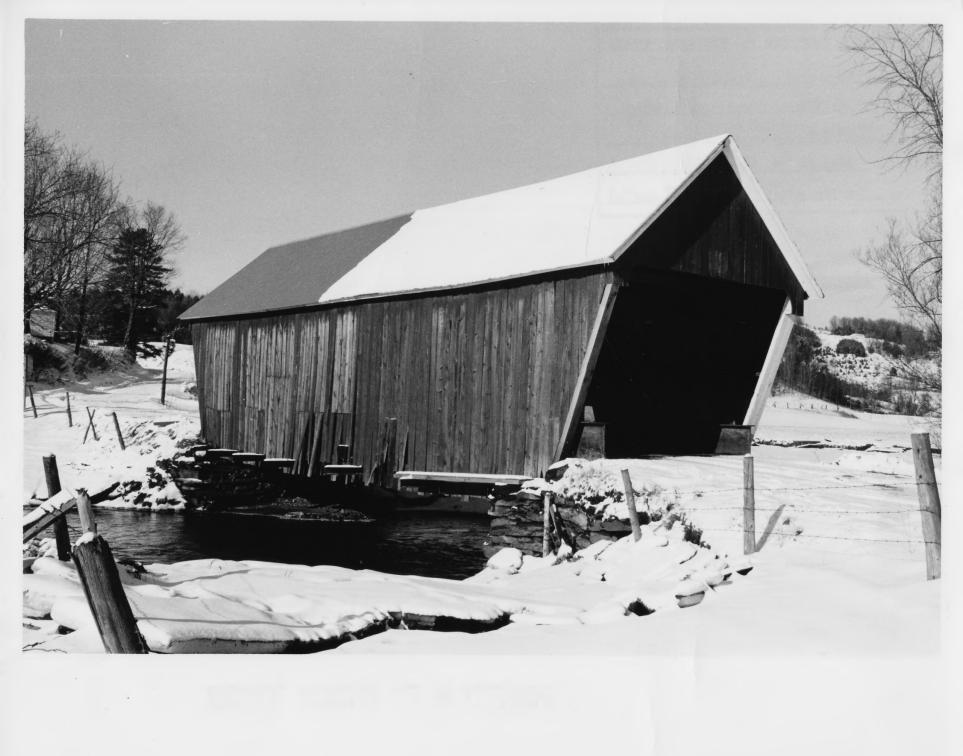

| EDI<br>N . | FORM 10-301 A<br>(6/72) • NATIO                                                                                 | NITED STATES DEPARTMENT OF THE IN<br>NATIONAL PARK SERVICE<br>ONAL REGISTER OF HISTORIC<br>PROPERTY PHOTOGRAPH FOR | PLACES                                         |  |  |
|------------|-----------------------------------------------------------------------------------------------------------------|--------------------------------------------------------------------------------------------------------------------|------------------------------------------------|--|--|
|            | (Type all entries - attach to or enclose with photograph)                                                       |                                                                                                                    |                                                |  |  |
|            | 1. NAME<br>COMMON                                                                                               | AND/OR HISTORIC                                                                                                    | NUMERIC CODE (Assigned by NPS)<br>JUL 3 0 1974 |  |  |
|            | Gifford Covered Bridge                                                                                          | 1                                                                                                                  |                                                |  |  |
|            | 2. LOCATION<br>STATE<br>Vermont                                                                                 | Orange                                                                                                             | Randolph                                       |  |  |
|            | STREET AND NUMBER<br>Town road across Second Branch of White River, 1.6 miles south of<br>East Randolph village |                                                                                                                    |                                                |  |  |
|            | 3. PHOTO REFERENCE                                                                                              |                                                                                                                    | NEGATIVE FILED AT                              |  |  |
|            | PHOTO CREDIT II. The ab II Uon mir                                                                              | DATE                                                                                                               | Vermont Division of                            |  |  |
|            | for Vt. Division of<br>Historic Sites                                                                           | January 1974                                                                                                       | Historic Sites                                 |  |  |
|            |                                                                                                                 | January 1974                                                                                                       |                                                |  |  |