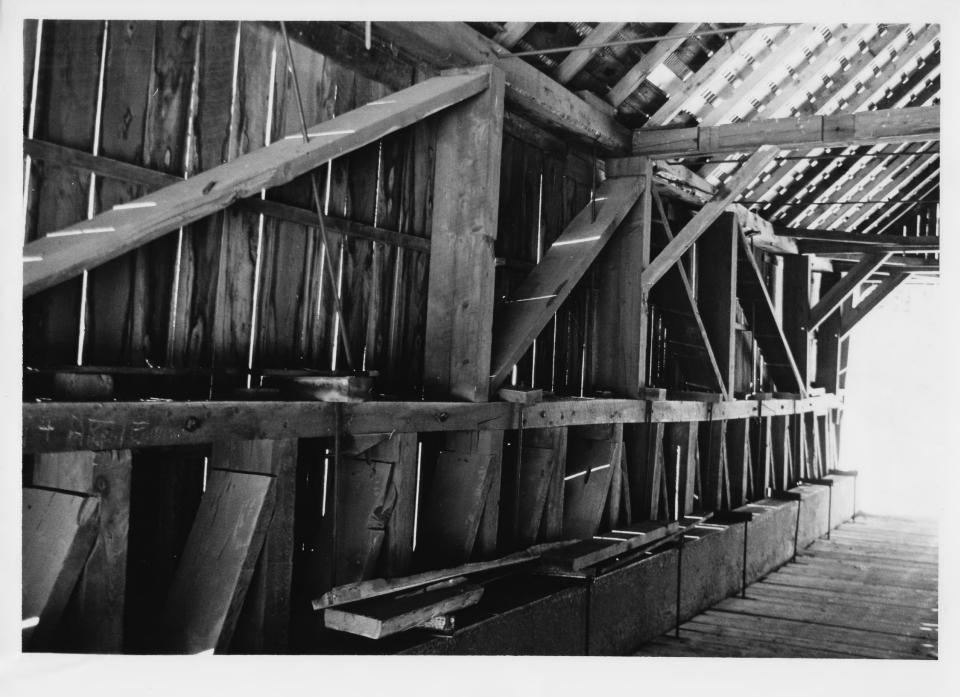

|     | 1094 94-A-1                                                                                                                           |                                                                                                                      |                                         |  |  |
|-----|---------------------------------------------------------------------------------------------------------------------------------------|----------------------------------------------------------------------------------------------------------------------|-----------------------------------------|--|--|
| DIT | U<br>Form 10-301 a<br>(6/72) . NATI                                                                                                   | INITED STATES DEPARTMENT OF THE INTENATIONAL PARK SERVICE<br>ONAL REGISTER OF HISTORIC P<br>PROPERTY PHOTOGRAPH FORM | LACES                                   |  |  |
|     | (Type all entries - attach to or enclose with photograph)                                                                             |                                                                                                                      |                                         |  |  |
|     | COMMON                                                                                                                                | AND/OR HISTORIC                                                                                                      | NUMERIC CODE (Assigned by NPS)          |  |  |
| e   | Gifford Covered Bridge                                                                                                                |                                                                                                                      | JUL 3 0 1974                            |  |  |
|     | 2. LOCATION                                                                                                                           |                                                                                                                      |                                         |  |  |
|     | Vermont                                                                                                                               | Orange                                                                                                               | TOWN<br>Randolph                        |  |  |
|     | Town road across Second Branch of White River, 1.6 miles south of<br>East Randolph village                                            |                                                                                                                      |                                         |  |  |
|     | 3. PHOTO REFERENCE                                                                                                                    | APR 2 2 1974                                                                                                         |                                         |  |  |
|     | DUATA COPDIT IN 1 IN                                                                                                                  |                                                                                                                      |                                         |  |  |
|     | for Vt. Division of                                                                                                                   | REGIS                                                                                                                |                                         |  |  |
|     | for Vt. Division of<br><u>Historic Sites</u><br>4. IDENTIFICATION                                                                     | January 1974                                                                                                         | Vermont Division of<br>Historic Sites   |  |  |
|     | for Vt. Division of<br><u>Historic Sites</u>                                                                                          | REGIS                                                                                                                | S Vermont Division of                   |  |  |
|     | for Vt. Division of<br><u>Historic Sites</u><br>4. IDENTIFICATION                                                                     | January 1974                                                                                                         | S Vermont Division of<br>Historic Sites |  |  |
|     | for Vt. Division of<br><u>Historic Sites</u><br><u>4. IDENTIFICATION</u><br>DESCRIBE VIEW, DIRECTION, ETC.<br>View of interior toward | January 1974                                                                                                         | S Vermont Division of<br>Historic Sites |  |  |