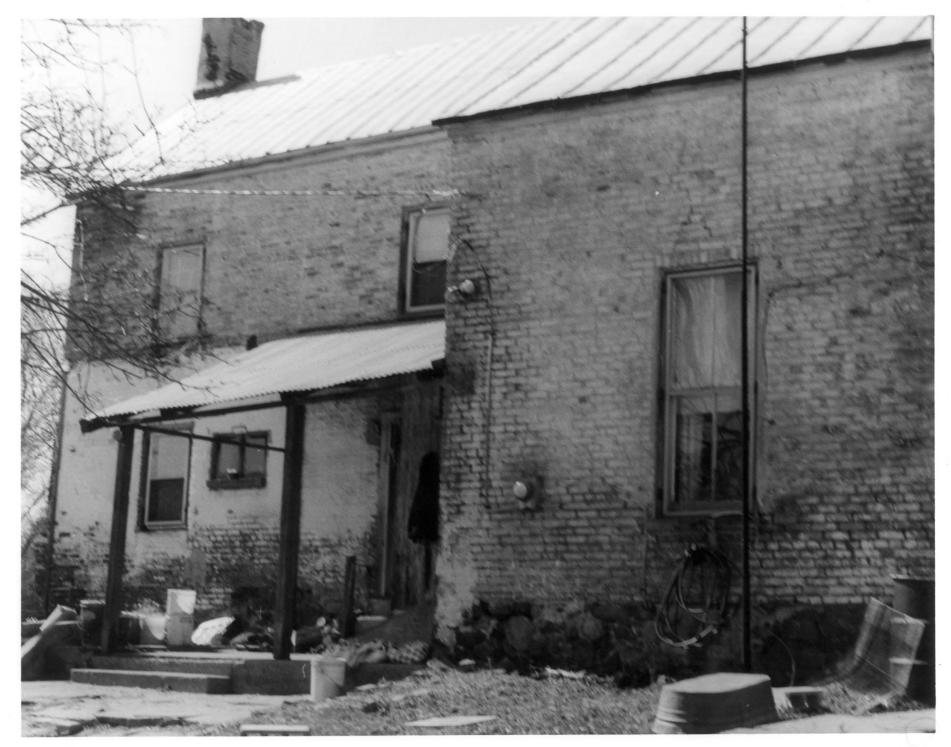

Red Lion Hundred Multiple Res. Orea (partial Surrentory)
Name: Historic Resources of Red Lion Hundred (5940)
"Old Cann Mansion House" (N-139)

Location: Kirkwood, DE new Castle Ca.

Photographer: Gretchen Fitting

Date: March, 1979

Location of Negative: Div. of Historical and Cultural Affairs, B/A & HP, Hall of Records, Dover, DE 19901 Description: Rear elevation of wing facing west

Photograph Number: 2 of 37

AUG 18 1980