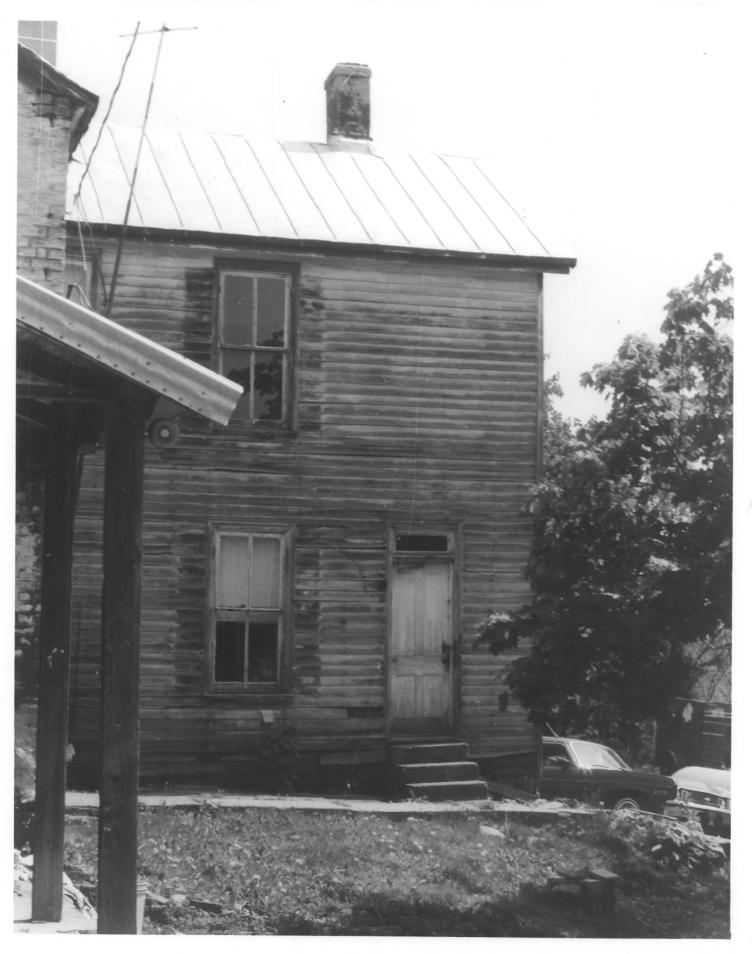

Location: Kirkwood, DE New Castle Co.

Photographer: Gretchen Fitting
Date: March. 1979

Affairs, B/A & HP, Hall of Records, Dover, DE 19901
Description: Nineteenth century rear ell facing
northeast

northeast

Photograph Number: 4 of 37

Red Lion Hundred Mult, Res Area (partial Inventory)
Name: Historic Resources of Red Lion Hundred (5940) "Old Cann Mansion House" (N-139) new Castle co.

Photographer: Gretchen Fitting