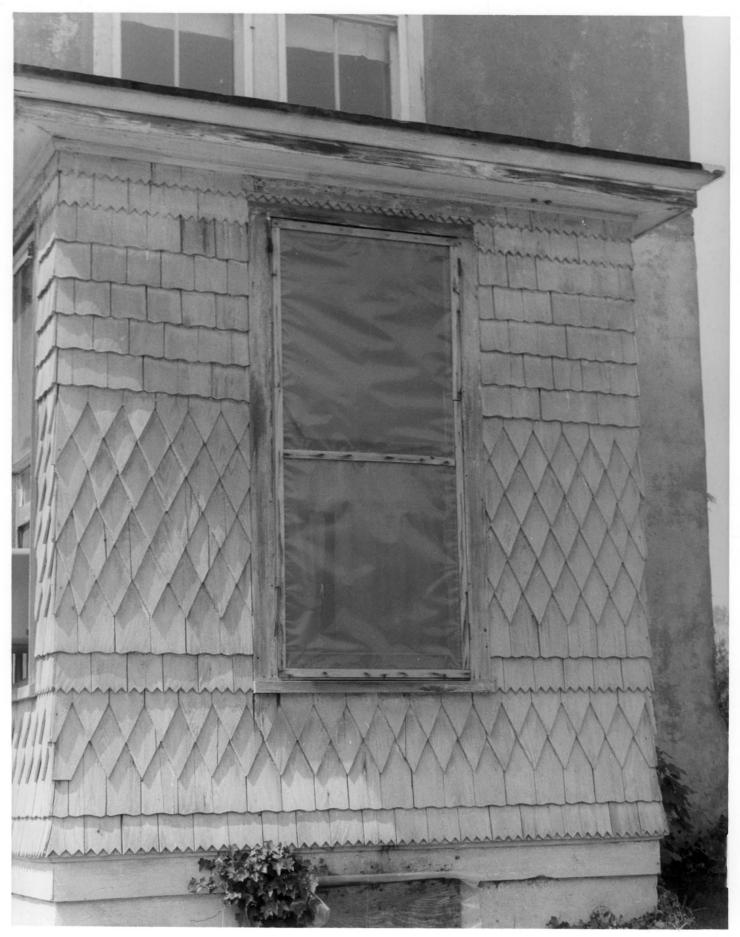

Photograph Number: 4 of 37

Red Lion Hundred Mult, Res Area (partial Inventory)
Name: Historic Resources of Red Lion Hundred (5940) "Old Cann Mansion House" (N-139) new Castle co.

Photographer: Gretchen Fitting

Date: March, 1979

Location: Kirkwood, DE

Location of Negative: Div. of Historical and Cultural Affairs, B/A & HP, Hall of Records, Dover, DE 19901 Description: Rectangular first-story bay window attached at northeast facing end of main block

Photograph Number: 5 of 37