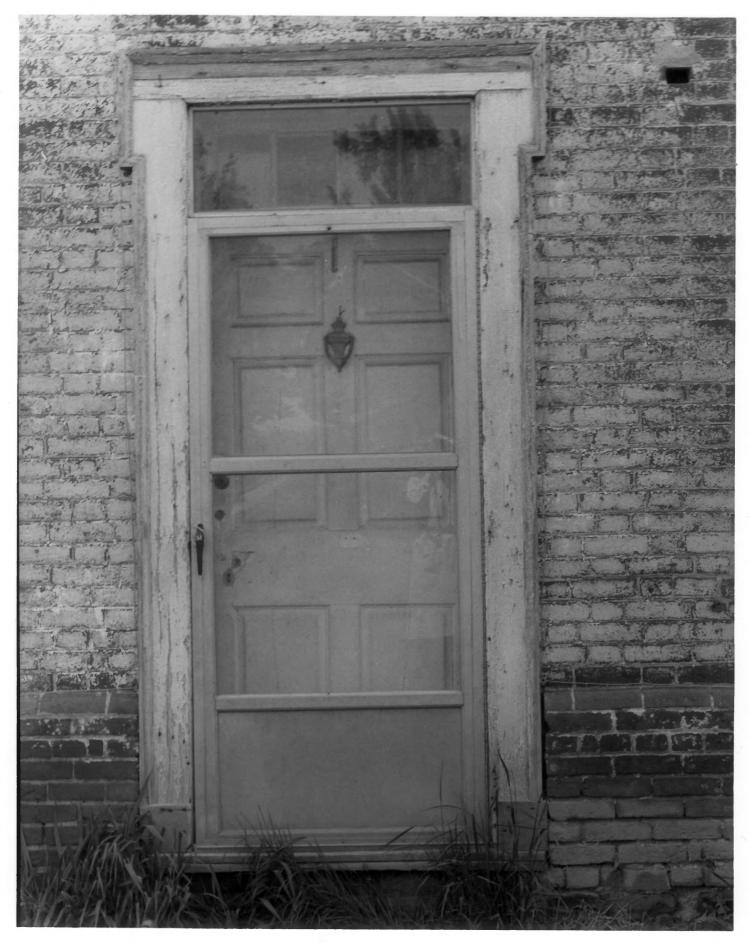

Name: Historic Resources of Red Lion Hundred (5940)

"Old Cann Mansion House" (N-139)

Location: Kirkwood, DE

new Custle Co.

Photographer: Gretchen Fitting

Date: March, 1979

Location of Negative: Div. of Historical and Cultural Affairs, B/A & HP, Hall of Records, Dover, DE 19901

Description: Principal facade doorway

Photograph Number: 3 of 37

Red Fron Hundred Multiple Residren (partial Innentory
Name: Historic Resources of Red Lion Hundred (5940)
"Old Cann Mansion House" (N-139)