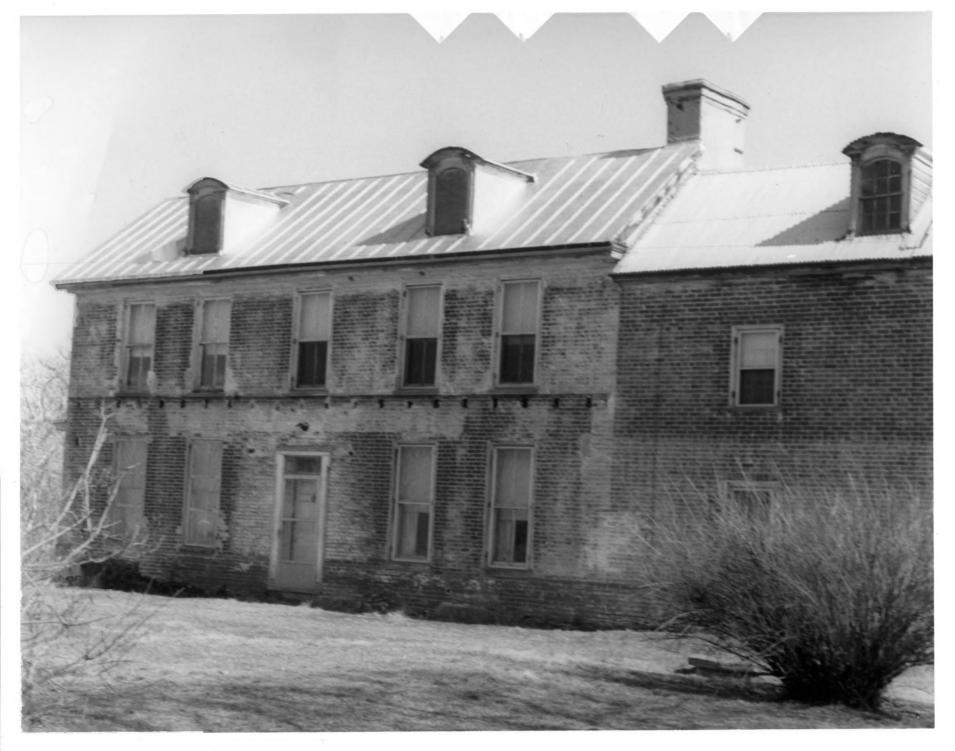

Red from Hundred multiple Res area ( partial demontary )
Name: Historic Resources of Red Lion Hundred (5940)

"Old Cann Mansion House" (N-139)

Location: Kirkwood, DE new Castle Co,

Photographer: Gretchen Fitting

Date: March, 1979

Location of Negative: Div. of Historical and Cultural Affairs, B/A & HP, Hall of Records, Dover, DE 19901 Description: Three-quarter view of facade facing east

Photograph Number: 1 of 37