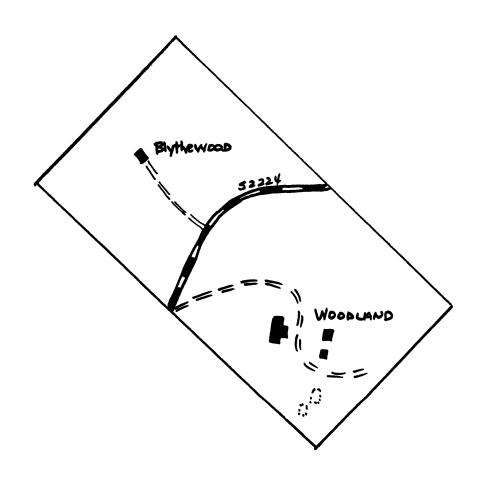

Located just across the road from each other, Woodlands and Blythewood were built under the direction of Jarvis Van Buren, said to be a nephew of President Van Buren.

Woodlands is a frame, two-story structure with a three bay front facade. Two double windows flank the central doorway and corresponding windows above. The main feature of this facade is the repetition of sharply pointed arches. First is the doorway with its double, sharply pointed arch doors that help to form one large arched entrance design. Directly above this doorway is a window treated in a similar fashion, the arch of which fits into a sharp gable that is trimmed in delicate jig-saw scroll work. In plan the house has a wide central hall with four rooms and servants quarters in the rear. Outstanding features of the interior include crenellated bookcases with wood tracery in the glazed doors and a panelled mantel that has fortress-like projections on each side. In the sitting room, folding doors were built into Gothic arches; a mantel with a carved medallion on its freize is in between these two sets of doors. Numerous outbuildings are to the rear of the main house. The major one is the two story stuccoed servants quarters.

Across from Woodlands, Blythewood was built several years later for an aunt of the owner of Woodlands. Not visible from the main road that separates Woodlands and Blythewood, it is set in a grove of trees and reached via a narrow driveway. The house is a frame, one and a half story rambling Victorian "gingerbread cottage." Its front facade has three gabled, dormer windows that correspond to double windows flanking a central entranceway, with a slightly arched doorway and narrow, arched side lights. Lattice columns support the one story, one bay, parapeted porch. Double windows occur on each facade and even the dormer windows are paired under a single pedimented gable. Diagonal shaped small panes are found in each window. Elaborate jigsaw scroll work is found in various patterns on the bargeboards, door and window trims, and the front and side porches. Double chimneys that are joined and circular add to the decorative character of this Victorian cottage.