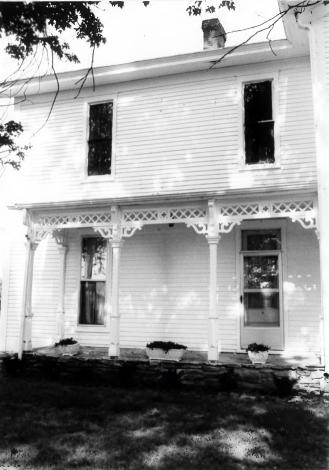

| Site # SH 248 Photo # 8-20 3 | Kentucky Heritage Council<br>Frankfort, Kentucky 40601 |
|------------------------------|--------------------------------------------------------|
| Photo #                      |                                                        |
| Group Nomination             | Shelby County MRA                                      |
| Historic Property Nam        | e Calloway house                                       |
| Address Clear Ck. Rd         | ., Eminence Quad.                                      |
| Photographer                 | C. AMos                                                |
| Negative Location            | KHC                                                    |
| View or Elevation            | detail of front porch                                  |
| east-northeast               |                                                        |
| Date Taken                   | 7/1986                                                 |