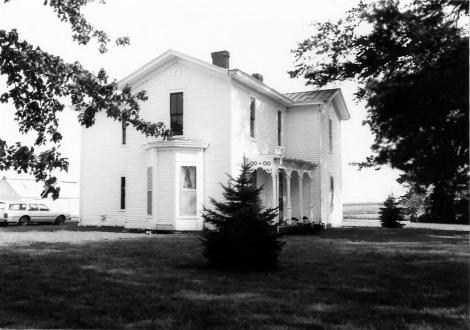

| Site #SH 248           | Kentucky Heritage Council<br>Frankfort, Kentucky 40601 |
|------------------------|--------------------------------------------------------|
| Photo # 8-17 ②         |                                                        |
|                        |                                                        |
| Group Nomination       | Shelby CountyMRA                                       |
| Historic Property Name | Calloway house                                         |
| Address Clear Creek Ro | d., Eminence Quad.                                     |
| Photographer           | C. Amos                                                |
| Negative Location      | KHC                                                    |
| View or Elevation      | looking south-southeast                                |
| from drive             |                                                        |
| Date Taken             | 7 / 1986                                               |