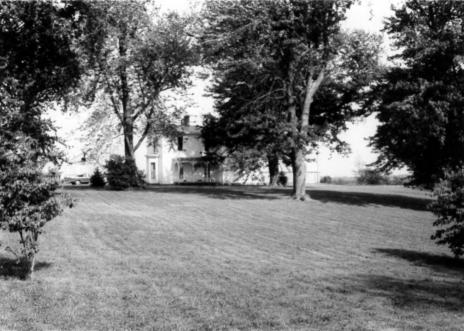

| Site # SH 248 Photo # 8-19 ①             | Kentucky Heritage Council<br>Frankfort, Kentucky 40601 |  |
|------------------------------------------|--------------------------------------------------------|--|
| Group Nomination                         | Shelby County MRA                                      |  |
| Historic Property Name                   | Calloway house                                         |  |
| Address Clear Creek Road, Eminence Quad. |                                                        |  |
| Photographer                             | C. Amos                                                |  |
| Negative Location                        | KHC                                                    |  |
| View or Elevation                        | looking@east from boun-                                |  |
| dary with Clear Creek                    | Road                                                   |  |
| Date Taken                               | 7/1986                                                 |  |