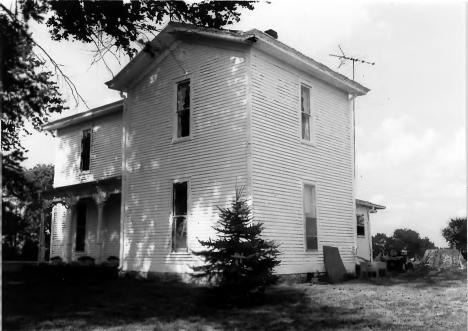

| Site # SH 248 Photo #8-22 ⑤            | Kentucky Heritage Council<br>Frankfort, Kentucky 40601 |
|----------------------------------------|--------------------------------------------------------|
| Group Nomination                       | Shelby County MRA                                      |
| Historic Property Name Calloway house  |                                                        |
| Address Clear Creek                    | Road, Eminence Quad.                                   |
| Photographer                           | C. Amos                                                |
| Negative Location                      | KHC                                                    |
| View or Elevation<br>looking northwest | rear and south elevations                              |
| Date Taken                             | 7/1986                                                 |