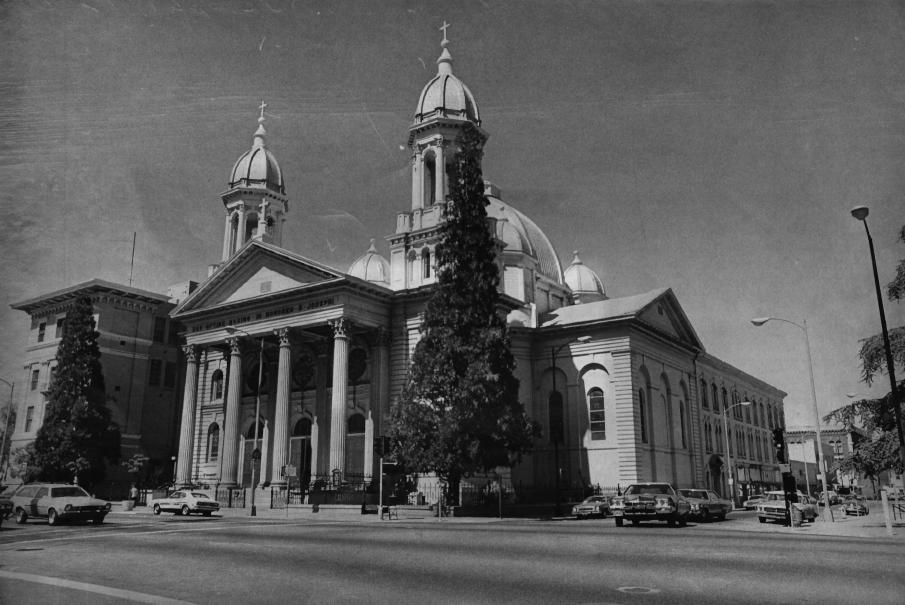

- St. Joseph's Catholic Church San Jose, California 1976 APR 181977 San Jose News Photographer San Jose News 750 Ridder Park Dr. Front and South Side of St. Joseph Church photograph-NR-1
- #50f5

AUG 2.6 1977