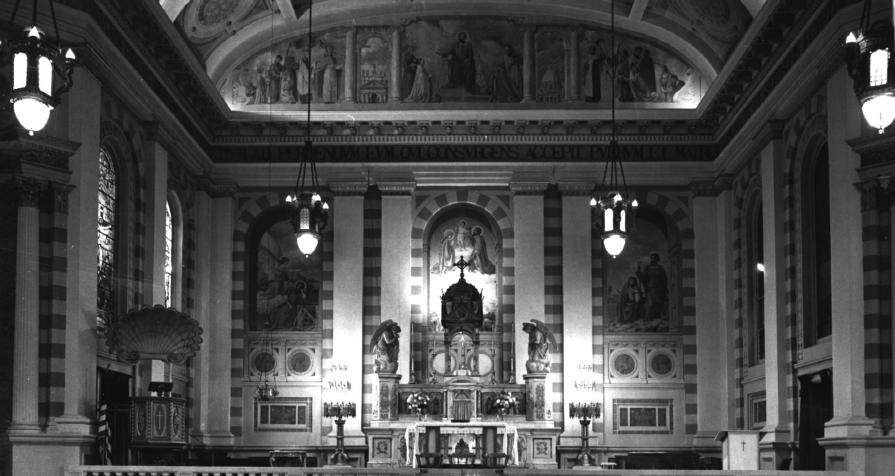

Drawing by Brian Clinch, Archited for St. Joseph's Church 1875 San Jose, California Sacred Heart Jesuit Center Northeast photograph no. 1 ap 5 18 1977

Roman Cathelin

- St. Joseph's Church San Jose, California Vernon Broadbent APR 181977. 1975
- Mrs. Solari 1280 Norval Way San Jose, Alter of St. Joseph Main Alter Sanctuary AUG 26 1977 Photo Number 2 of 5