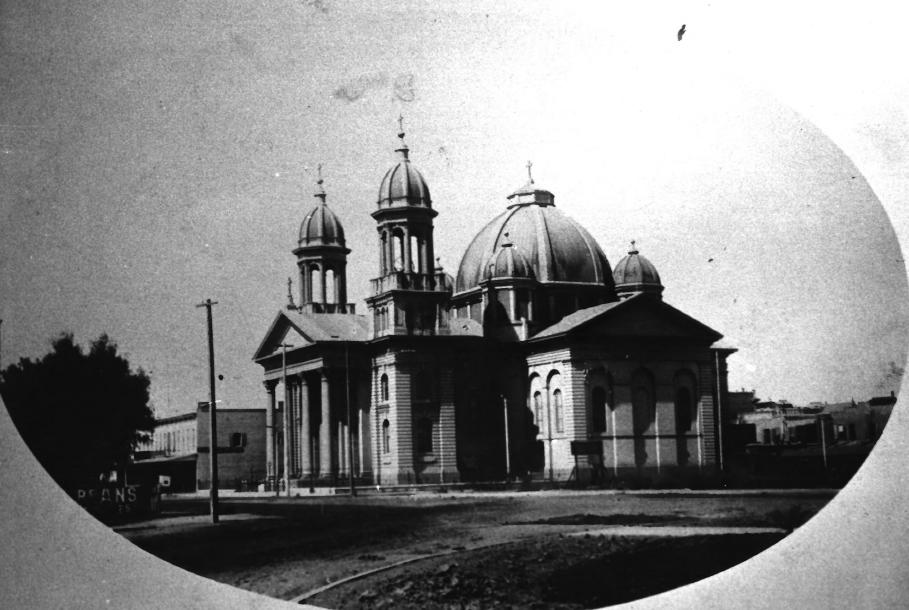

St. Joseph's/Church Catholic San Jose, California Tom Williams APR 181977 Oct. 8, 1976 Mrs. Solari 1280 Norval Way, S.J. frontal view - facing east photo no 3 of 5 AUC 9 6 1077

- St. Joseph's Church San Jose, California c 1890
- University of Santa Clara Archives Northeast view of St. Joseph's photo no. 40f5 APR 18 1977