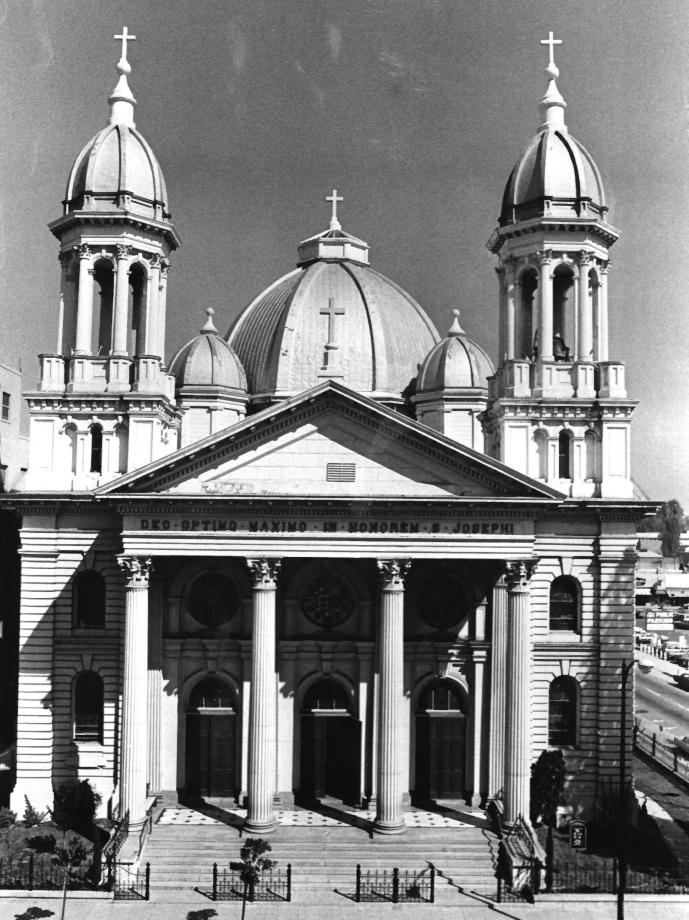

- St. Joseph's Catholic Church San Jose, California 1976 APR 181977 San Jose News Photographer San Jose News 750 Ridder Park Dr. Front and South Side of St. Joseph Church photograph-NR-1
- #50f5

AUG 2.6 1977