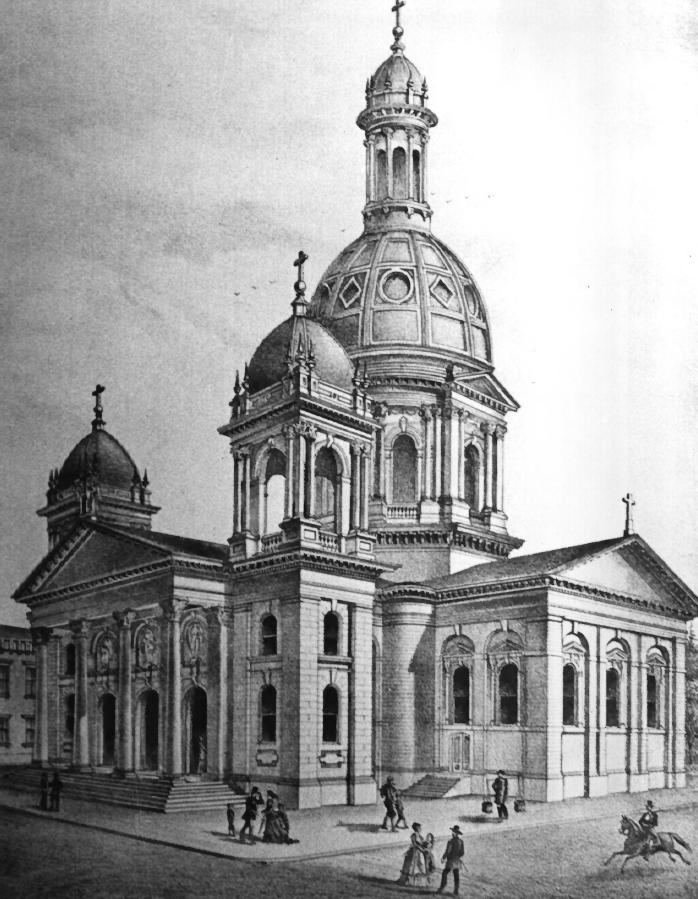

Drawing by Brian Clinch, Archited for St. Joseph's Church 1875 San Jose, California Sacred Heart Jesuit Center Northeast photograph no. 1 ap 5 18 1977

Roman Cathelin

- St. Joseph's Church San Jose, California Vernon Broadbent APR 181977. 1975
- Mrs. Solari 1280 Norval Way San Jose, Alter of St. Joseph Main Alter Sanctuary AUG 26 1977 Photo Number 2 of 5