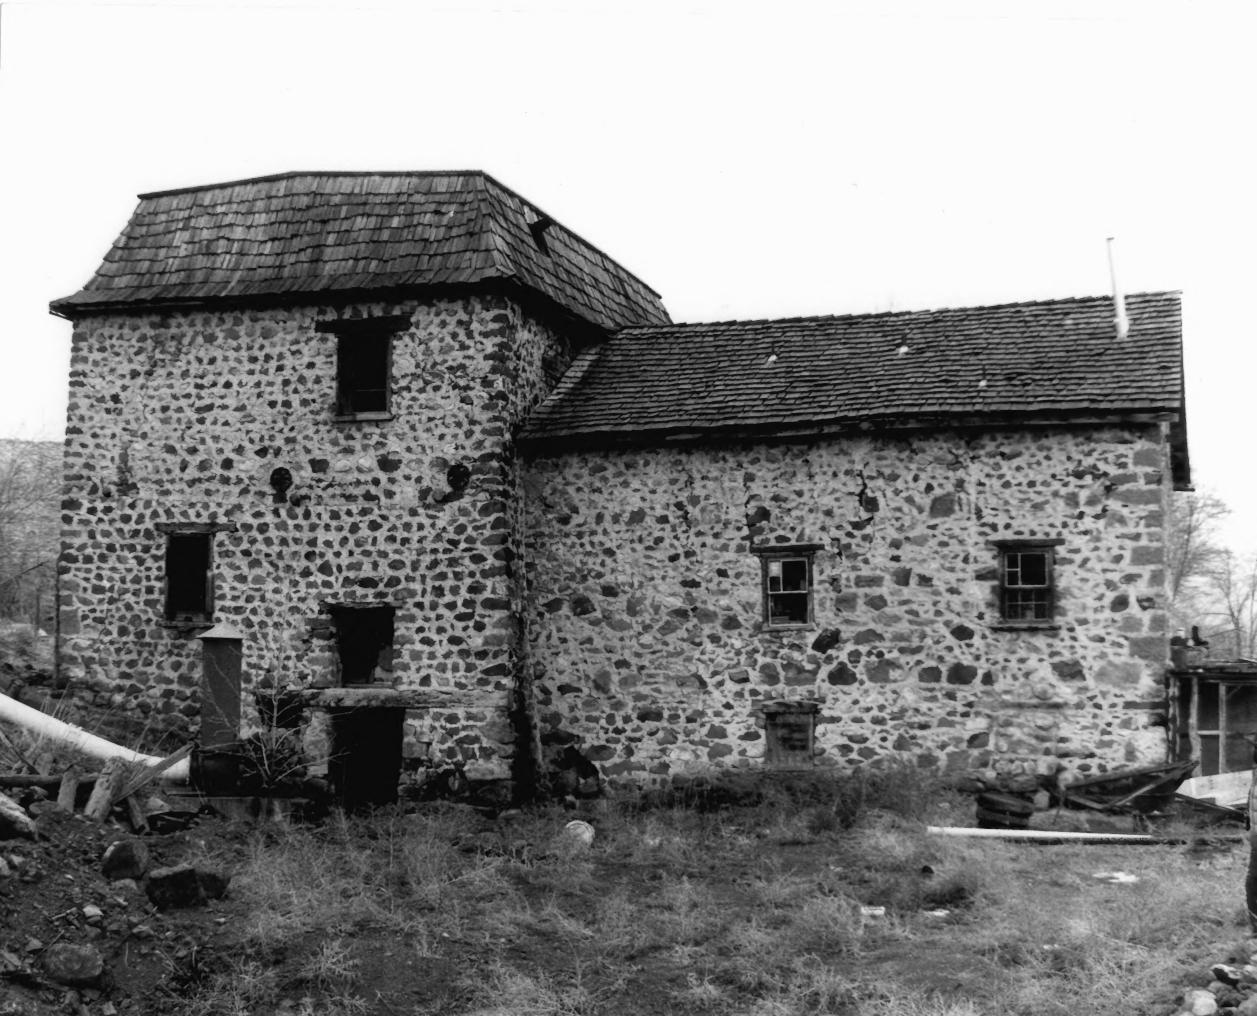

#### Joseph, Wall, Grist Mill 2 of 4Glenwood, Sevier County. Utah

Looking south

JUN 20 1980 Photographer: Robert Hugie Jan 1980 Negative filed at Utah State Historical Society

#### MAY 2 0 1980