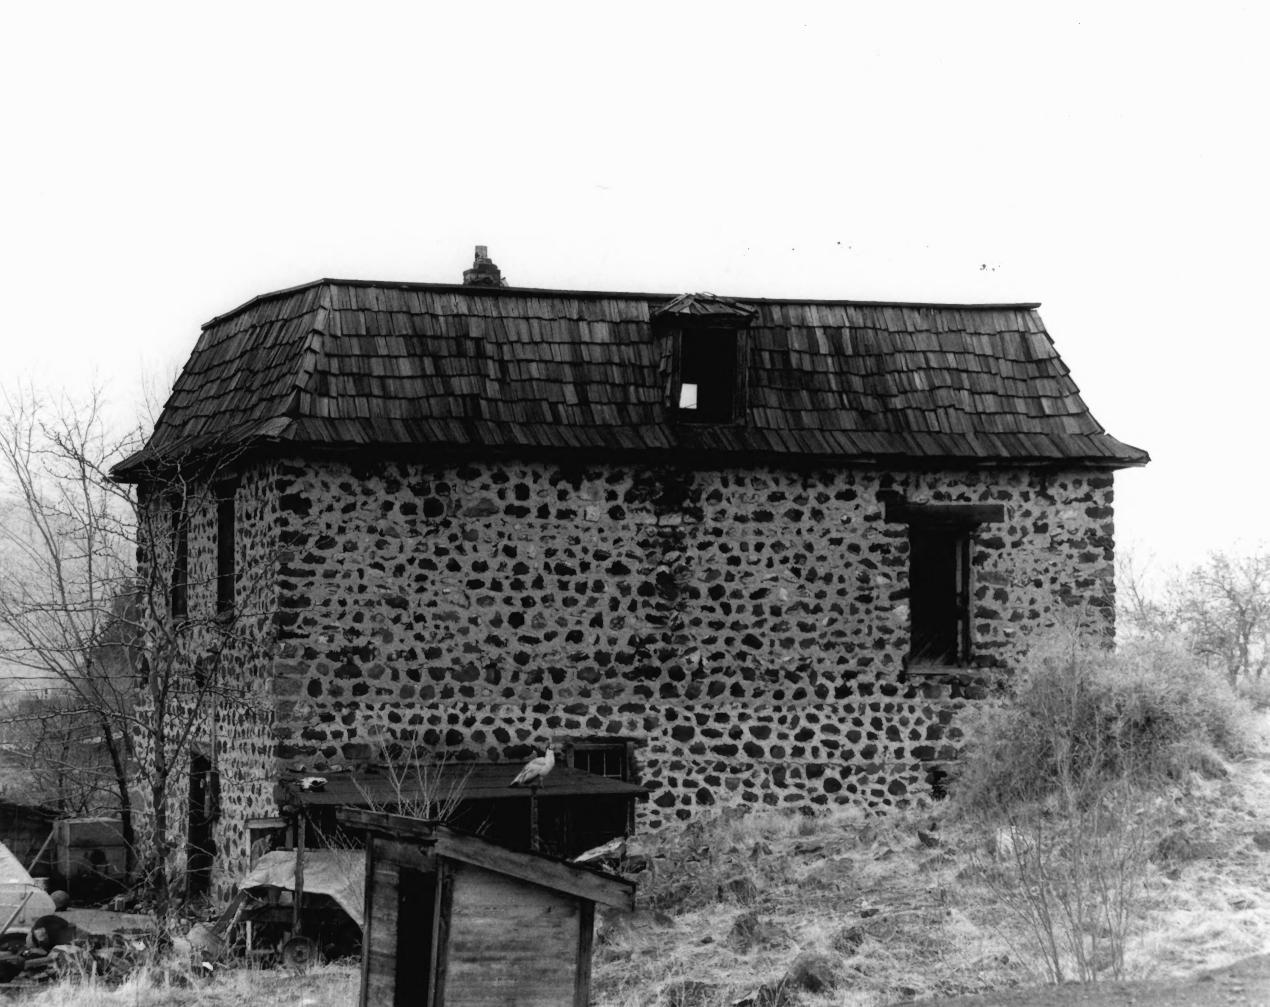

### Joseph, Wall, Grist Mill 3 of 4 Glenwood, Sevier County, Utah

Looking West JUN 20 1980 Photographer: Robert Hugie Jan 1980 Negative filed at Utah State Historical Society MAY 2 0 1980