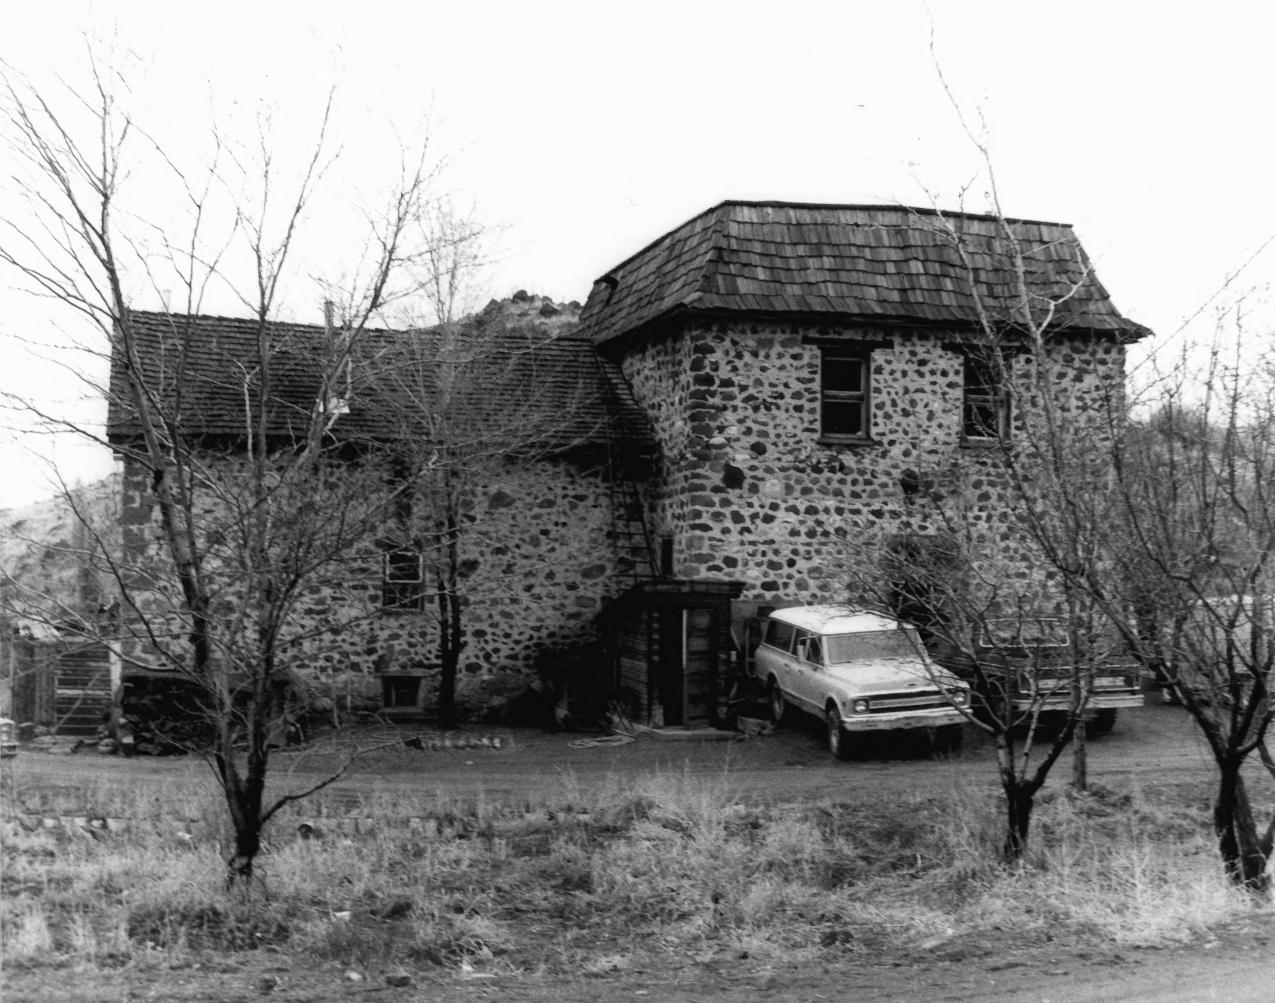

## Joseph Wall Grist Mill 4 of 4 Glenwood, Sevier County, Utah

Looking North JUN 20 1980 Photographer: Robert Hugie Jan 1980 Negative filed at Utah State Historical Society

#### MAY 2 0 1980