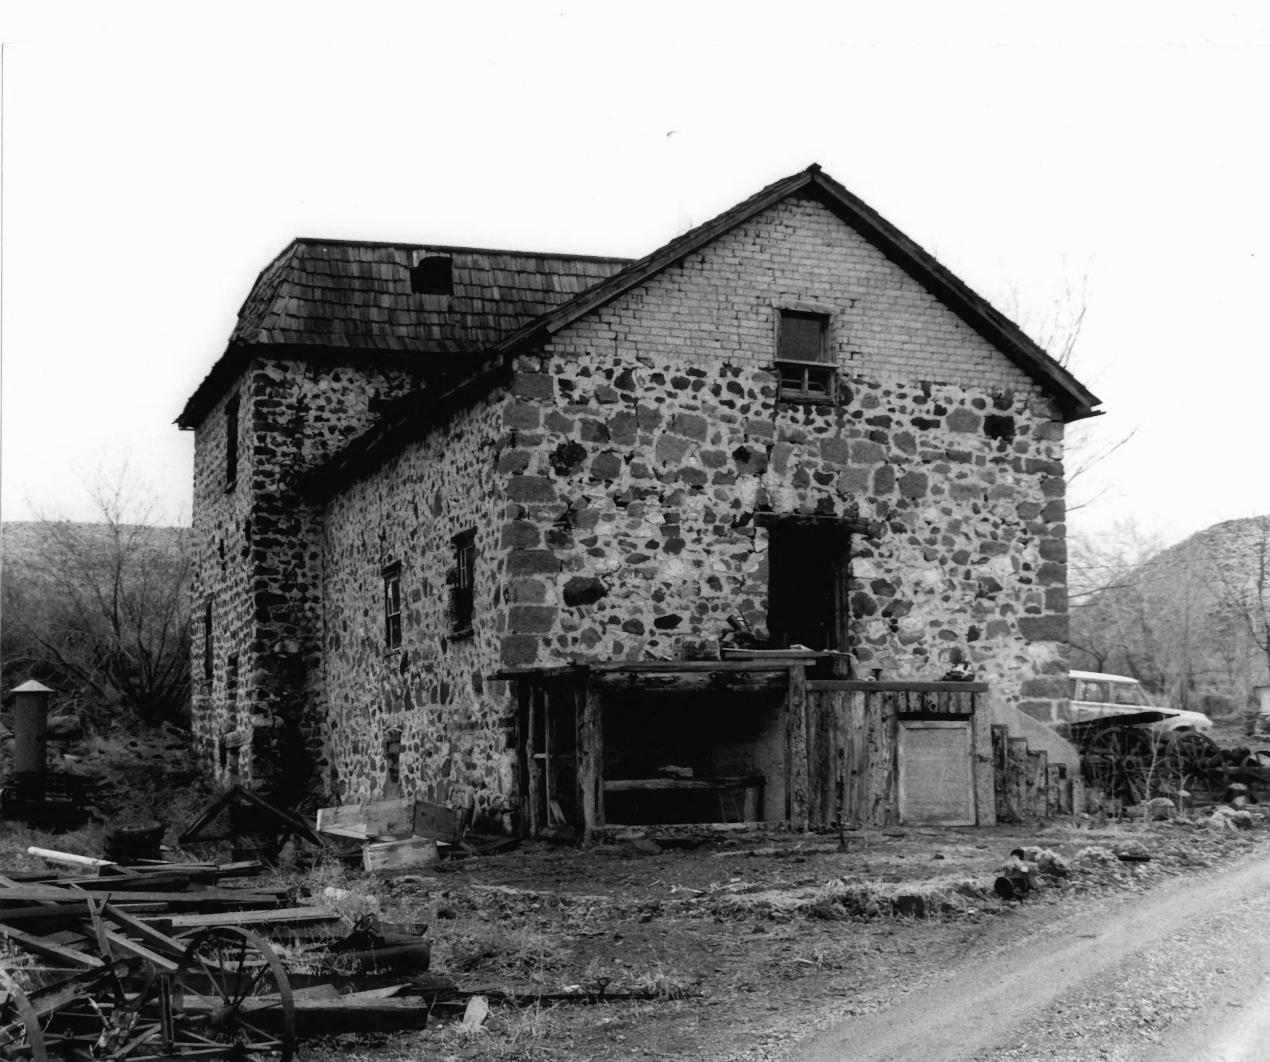

# Joseph, Wall, Grist Mill 1 of 4 Glenwood, Sevier County, Utah

Looking southeast

```
JUN 20 1980
```

Photographer: Robert Hugie Jan 1980 Negative filed at Utah State Historical Society MAY 2 0 1980