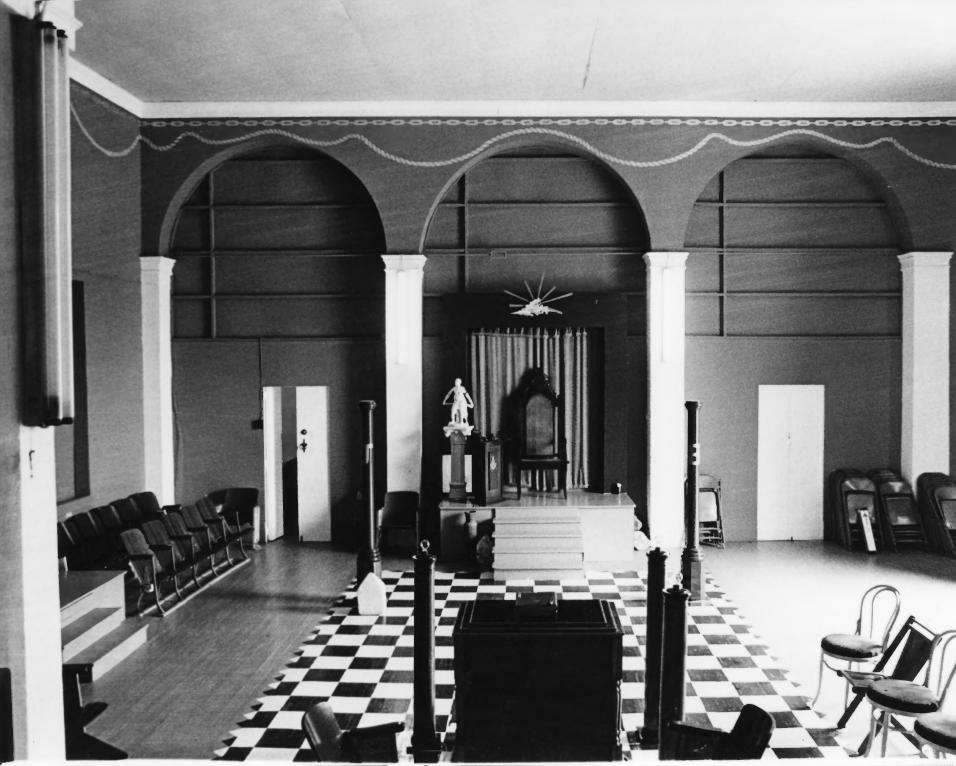

## NAME - LOGIA MASONICA LOCATION - AVE. BARBOSA, YAUCO, PR DETAIL - INTERIOR TWO DIRECTION OF PHOTO - SOUTH PHOTOGRAPHER - JERRY TORRES SANTIAGO