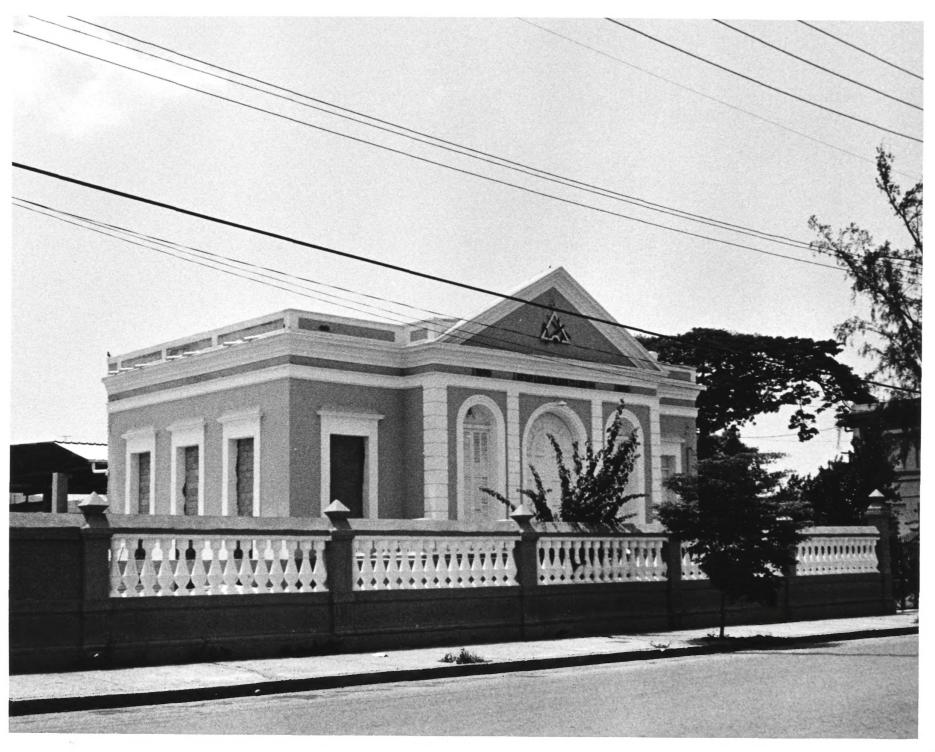

NAME - LOGIA MASONICA LOCATION - AVE. BARBOSA, YAUCO, PR DETAIL - CONTEXT DIRECTION OF PHOTO - SOUTHEAST PHOTOGRAPHER - JERRY TORRES SANTIAGO