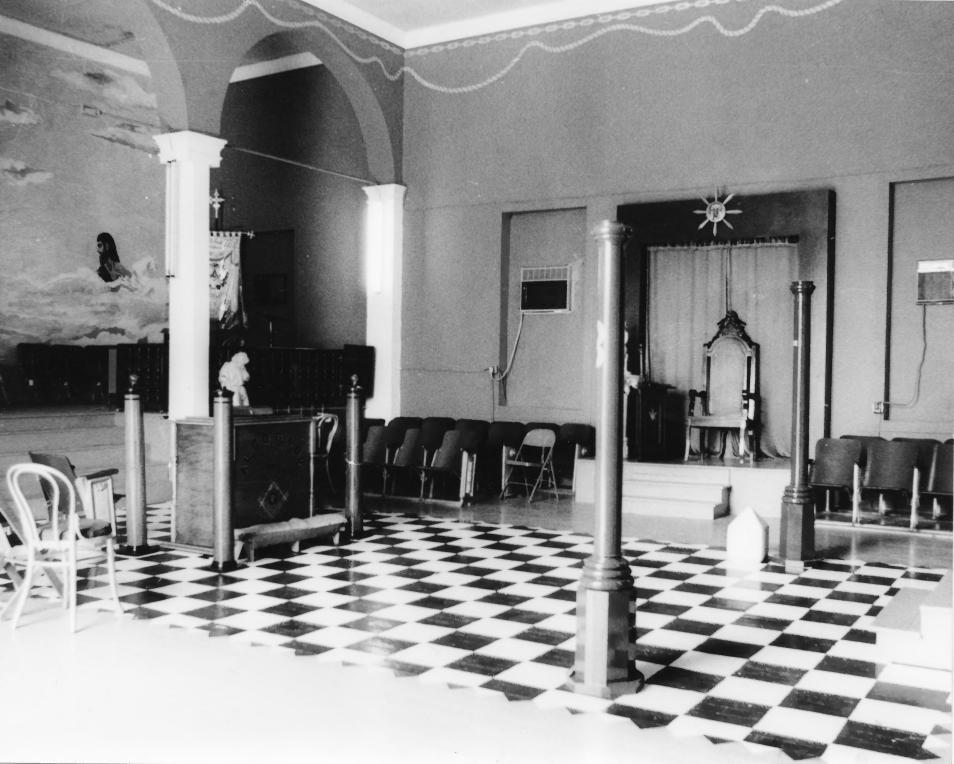

### NAME - LOGIA MASONICA LOCATION - AVE. BARBOSA, YAUCO, PR DETAIL - INTERIOR ONE DIRECTION OF PHOTO - NORTH

PHOTOGRAPHER - JERRY TORRES SANTIAGO