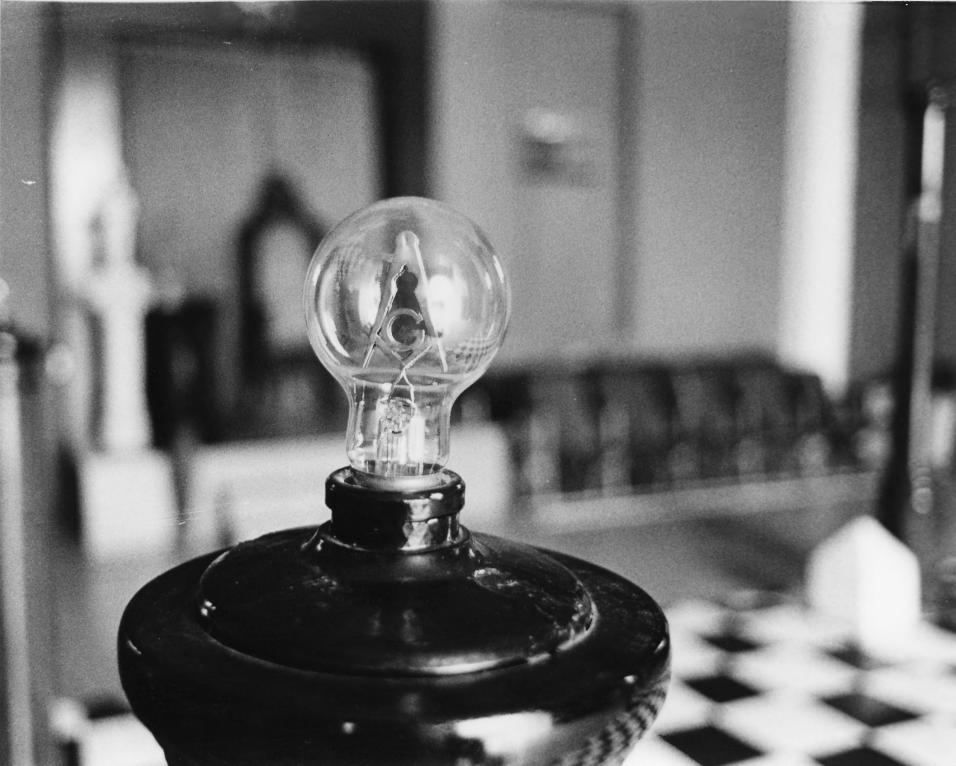

## NAME - LOGIA MASONICA LOCATION - AVE. BARBOSA, YAUCO, PR

DETAIL - LIGHTING FIXTURE

DIRECTION OF PHOTO - N/A
PHOTOGRAPHER - JERRY TORRES SANTIAGO