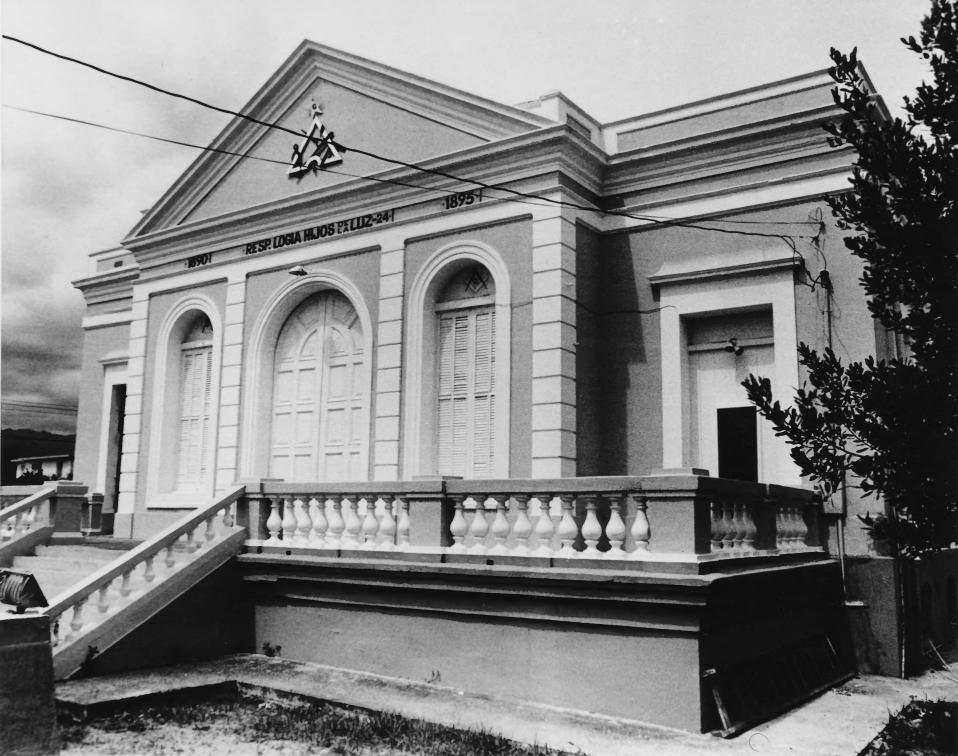

#### NAME - LOGIA MASONICA LOCATION - AVE. BARBOSA, YAUCO, PR DETAIL - FRONT VIEW DIRECTION OF PHOTO - NORTHEAST PHOTOGRAPHER - JERRY TORRES SANTIAGO

NAME - LOGIA MASONICA LOCATION - AVE. BARBOSA, YAUCO, PR DETAIL - PEDIMENT AND BRASS SYMBOLS DIRECTION OF PHOTO - EAST PHOTOGRAPHER - JERRY TORRES SANTIAGO