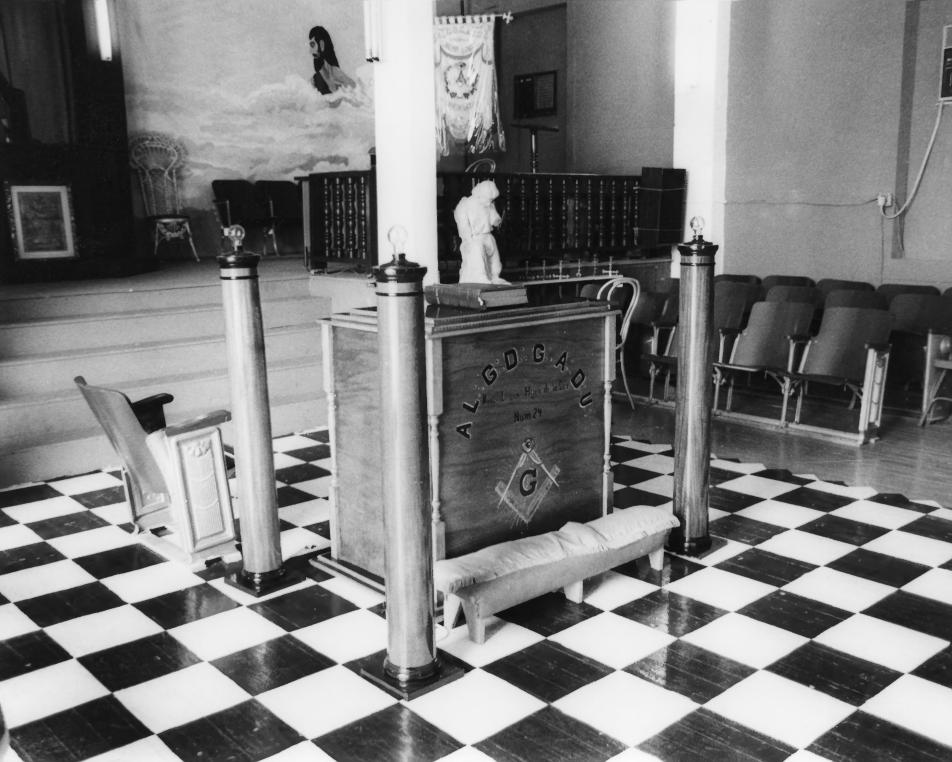

# NAME - LOGIA MASONICA LOCATION - AVE. BARBOSA, YAUCO, PR DETAIL - INTERIOR THREE

DIRECTION OF PHOTO - EAST
PHOTOGRAPHER - JERRY TORRES SANTIAGO

NAME - LOGIA MASONICA LOCATION - AVE. BARBOSA, YAUCO, PR DETAIL - ALTAR DIRECTION OF PHOTO - N/A PHOTOGRAPHER - JERRY TORRES SANTIAGO