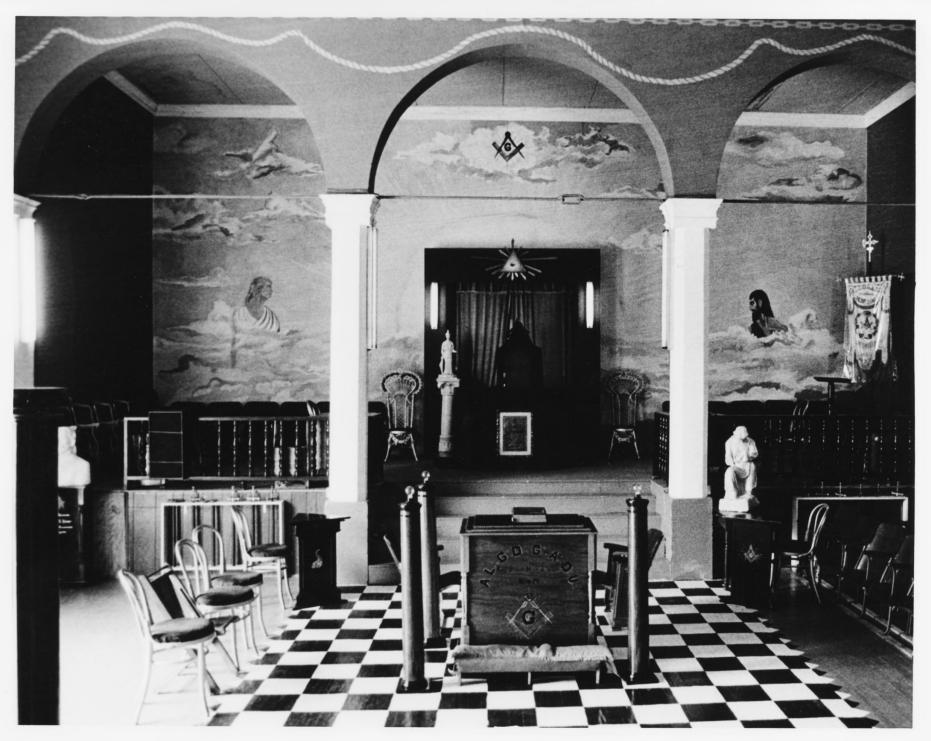

## NAME - LOGIA MASONICA LOCATION - AVE. BARBOSA, YAUCO, PR DETAIL - INTERIOR TWO DIRECTION OF PHOTO - SOUTH PHOTOGRAPHER - JERRY TORRES SANTIAGO