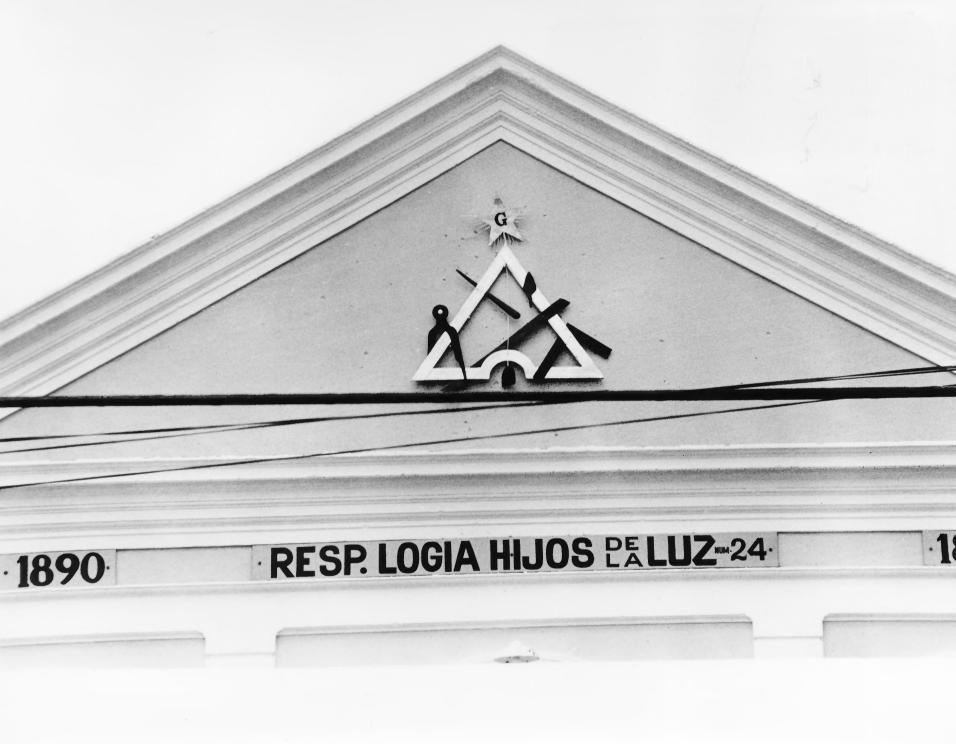

#### NAME - LOGIA MASONICA LOCATION - AVE. BARBOSA, YAUCO, PR DETAIL - FRONT VIEW DIRECTION OF PHOTO - NORTHEAST PHOTOGRAPHER - JERRY TORRES SANTIAGO

NAME - LOGIA MASONICA LOCATION - AVE. BARBOSA, YAUCO, PR DETAIL - PEDIMENT AND BRASS SYMBOLS DIRECTION OF PHOTO - EAST PHOTOGRAPHER - JERRY TORRES SANTIAGO