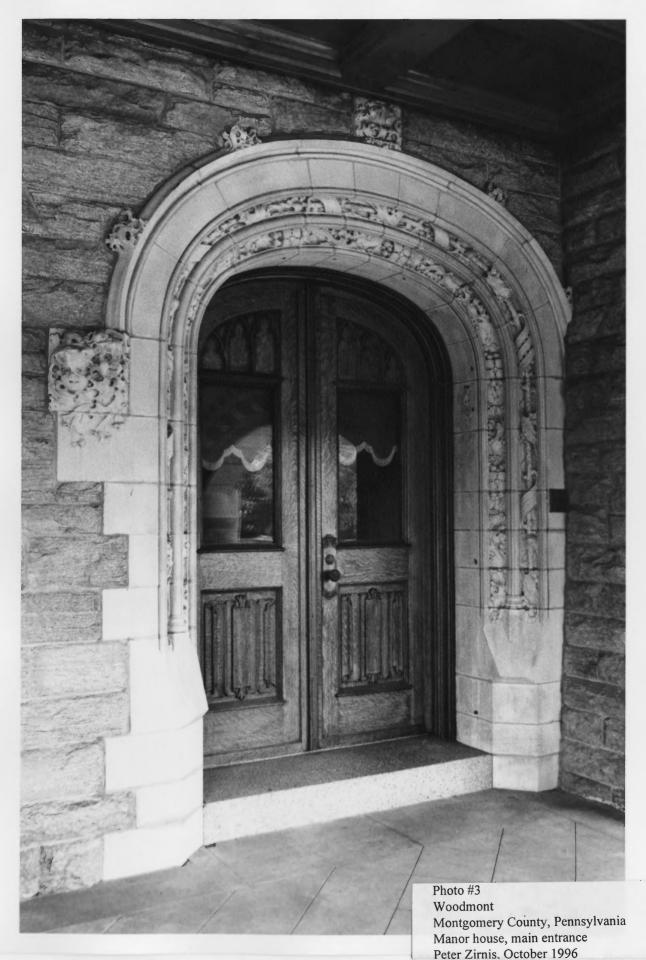

Photo #4
Woodmont
Montgomery County, Pennsylvania
Manor house, detail of turret
Peter Zirnis, October 1996

Photo #5
Woodmont
Montgomery County, Pennsylvania
Manor house, port-cochere, west elevation
Peter Zirnis, October 1996