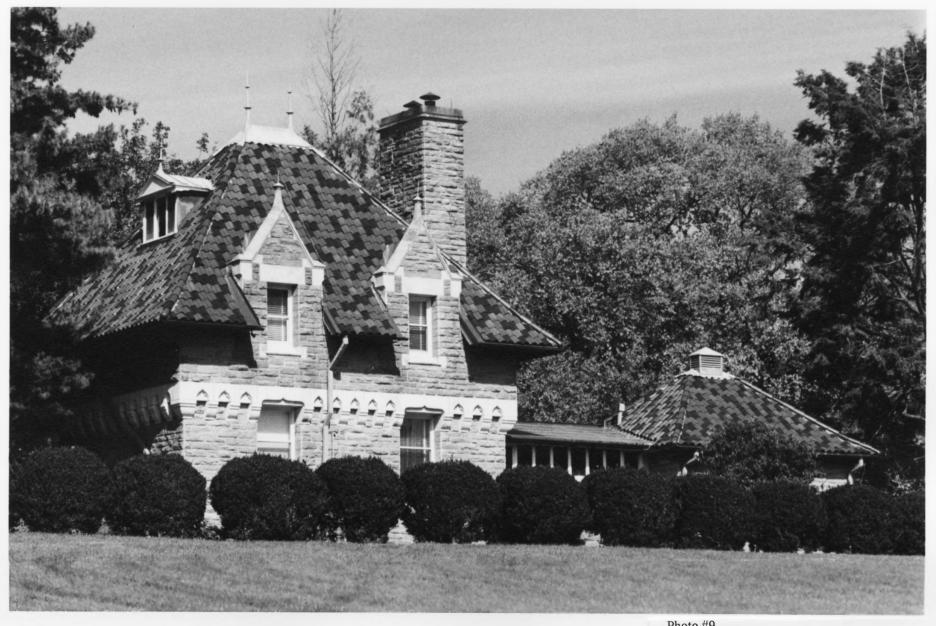

Woodmont
Montgomery County, Pennsylvania
Manor house, Great Hall, linenfold pocket
doors, looking west
Peter Zirnis, October 1996

Photo #9
Woodmont
Montgomery County, Pennsylvania
Servants quarters, looking northeast
Peter Zirnis, October 1996