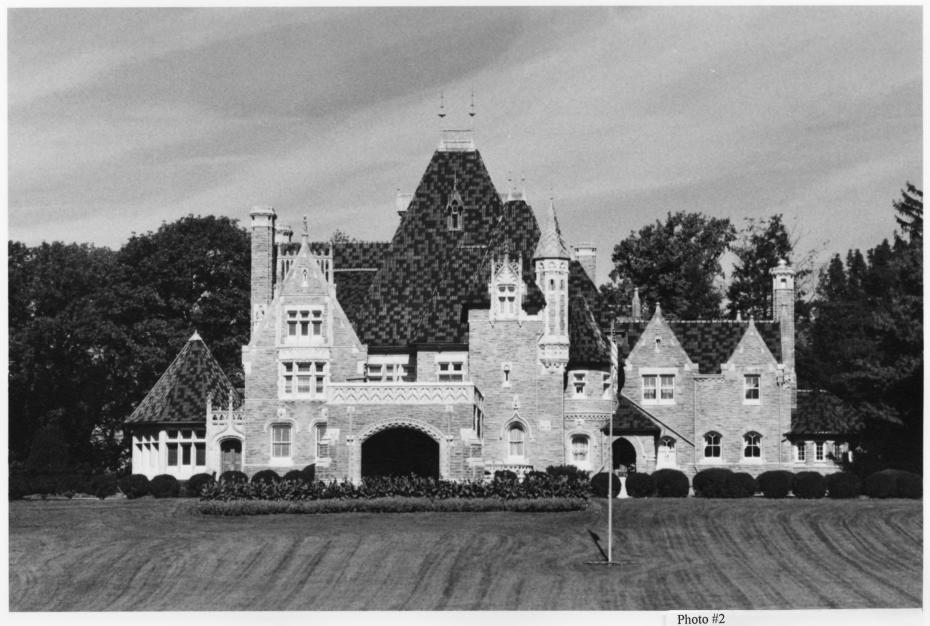

Woodmont
Montgomery County, Pennsylvania
Manor house and servants quarters, looking
northwest
Peter Zirnis, October 1996

Photo #2
Woodmont
Montgomery County, Pennsylvania
Manor house, main elevation, looking north
Peter Zirnis, October 1996