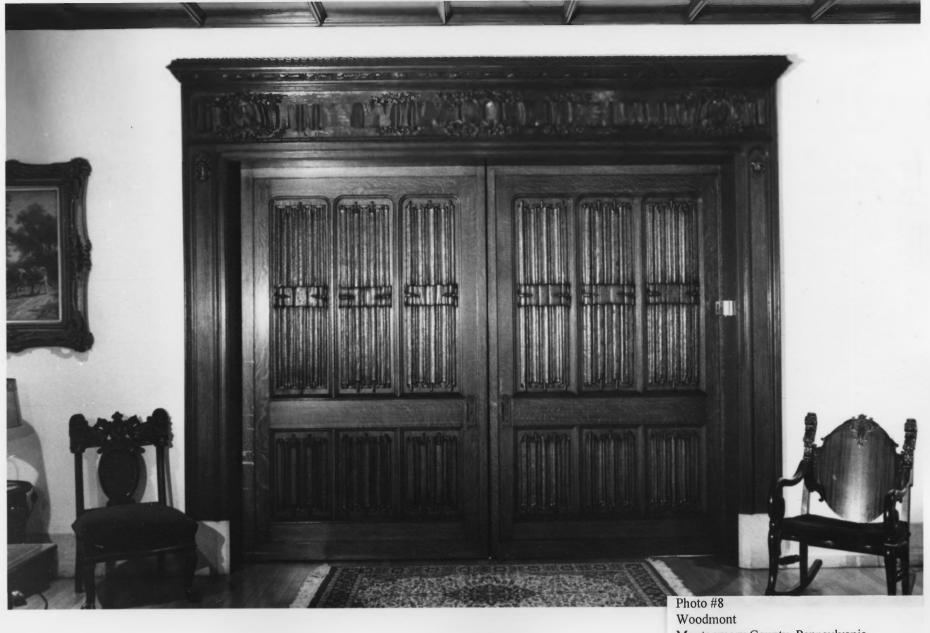

Woodmont
Montgomery County, Pennsylvania
Manor house, Great Hall, linenfold pocket
doors, looking west
Peter Zirnis, October 1996

Photo #9
Woodmont
Montgomery County, Pennsylvania
Servants quarters, looking northeast
Peter Zirnis, October 1996