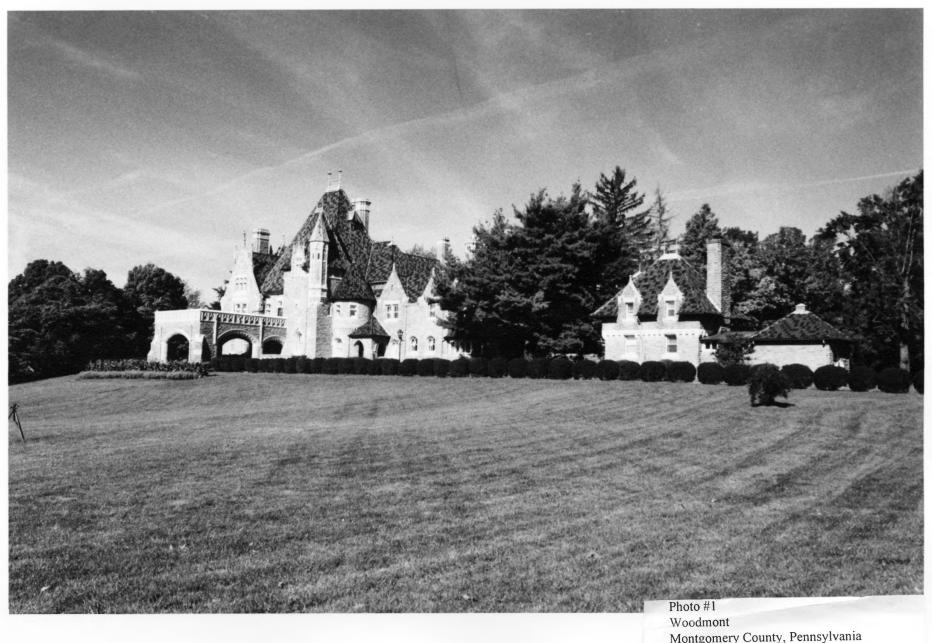

Woodmont
Montgomery County, Pennsylvania
Manor house and servants quarters, looking
northwest
Peter Zirnis, October 1996

Photo #2
Woodmont
Montgomery County, Pennsylvania
Manor house, main elevation, looking north
Peter Zirnis, October 1996