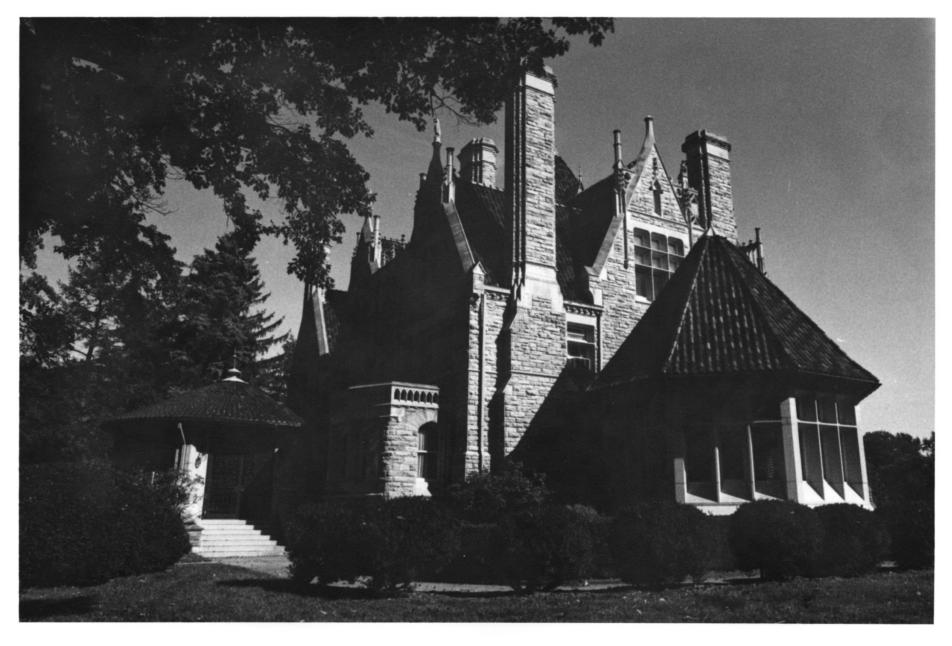

7. WOODNOUT alpowens, PENNSYLVANIN PETERZIRNIS, PHOTOGRAPHER DOPORER 1996 2136 NAUDAIN OF, PHILARELPHIA WEST AND REAR ELEVATION OF MANOR HOUSE) LEOKING GOUTHEXUT

15. WOODMONT GLADWYNE, PENNGY LUANIA PETERZIRNID, PHOTOGRAPHER DCTOBER 1996 2136 NAUDAIN STREET, pulladelpma SHRINE TO FUTHER DIVINE, LOOKING WEST