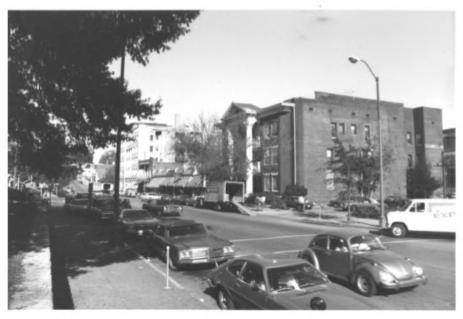

FOUNTAIN SQUARE DISTRICT MAR 28 1979 Chattanooga. TN Hamilton County Department of FFR 7 1979 317 Oak Street Northeast Elevation Martha Carver: Chatt..TN : 1978

FOUNTAIN SQUARE DISTRICT Chattanooga, Tn.; Hardwick-Hogshead Apts., Claridge Bldg., Brass Register-Gazebo Restaurants: 600-618 Georgia Ave. Northwest elevations MAR 28 1979 Martha Carver; Photographer; 1978 Chatt.. Tn.