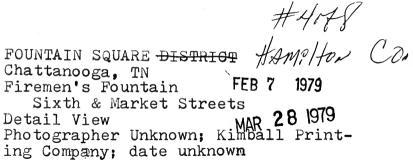

#5078 FOUNTAIN SQUARE DISTRICT HAMPHON CO, Chattanooga, TN 1979 FEB 7 Firemen's Fountain Sixth & Lookout Streets Detail View Photographer unknown: 1975 MAR 28 1979

HAMPelton Co.

FOUNTAIN SQUARE DISTRICT FEB 7 1979 Chattanooga, TN The Hardwick-Hogshead Apartments #1008 8 and Firemen's Fountain 600 Georgia Avenue & Sixth & Lookout Streets respectively. MarthatCarver; Chatta, TN 1978 MAR 28 1979