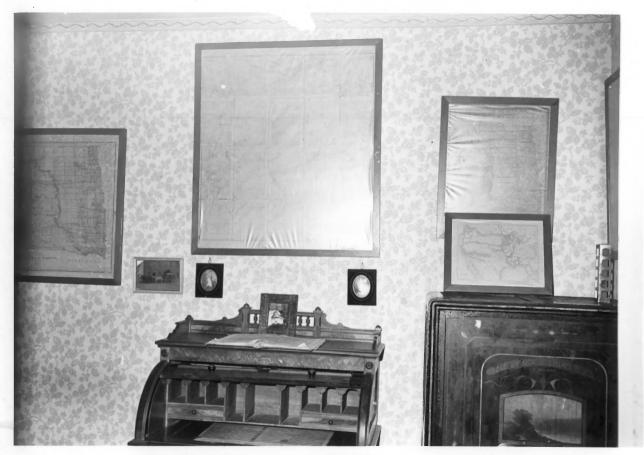

|                                  | •                 |                                       | ÁPR                  | 1.6 1     |
|----------------------------------|-------------------|---------------------------------------|----------------------|-----------|
| NAME                             |                   |                                       | the                  |           |
| соммон: Chateau de Mores         |                   |                                       |                      |           |
| AND/OR HISTORIC:                 |                   |                                       |                      |           |
| LOCATION                         |                   |                                       |                      |           |
| STREET AND NUMBER:               |                   |                                       |                      |           |
| 1/2 mile W.S.W. of Med           | dora C E 1/2 Sec  | c. 27, T. 1401                        | N; R 102W.           |           |
| CITY OR TOWN:                    |                   |                                       |                      |           |
| Medora Vicinity                  |                   |                                       |                      |           |
| STATE:                           | CODE              | COUNTY:                               | (101)                | CC        |
| North Dakota                     | 38                | Billings                              | 11110                | 00        |
| PHOTO REFERENCE                  |                   |                                       | $\sim$               | 7         |
| PHOTO CREDIT: State Historica    | al Society        |                                       | - material and       | $I\Gamma$ |
| DATE OF PHOTO: October, 1971     |                   | 154                                   | RECEIVED             | 1         |
| NEGATIVE FILED AT: State Histor: | ical Society of N | orth Daketa                           | .075                 | to        |
| Bismarck 1                       | North Dakota 58   |                                       | APR 1 1975           | -0        |
| IDENTIFICATION                   | •                 |                                       |                      | <u> </u>  |
| DESCRIBE VIEW, DIRECTION, ETC.   |                   |                                       | NATIONAL             | 17        |
| East wall of living room, fi     | rst floor.        | · · · · · · · · · · · · · · · · · · · | NATIONAL<br>REGISTER | *         |
|                                  |                   | l <sub>n</sub>                        |                      | 1         |
|                                  |                   | ``                                    | 1                    | e e       |
|                                  |                   |                                       | •                    |           |
|                                  |                   |                                       |                      |           |