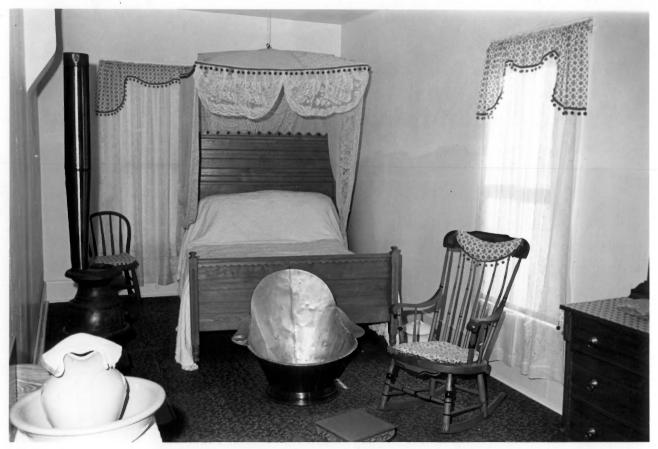

#### UNITED STATES DEPARTMENT OF THE INTERIOR NATIONAL PARK SERVICE

### PROPERTY PHOTOGRAPH FORM

| STATE           |          |
|-----------------|----------|
| North Dakota    |          |
| COUNTY          |          |
| Billings        |          |
| FOR NPS USE ONL | Y        |
| ENTRY NUMBER    | DATE     |
| 440             | 1 6 1975 |

|                                  | •                 |                                       | ÁPR                  | 1.6 1     |
|----------------------------------|-------------------|---------------------------------------|----------------------|-----------|
| NAME                             |                   |                                       | the                  |           |
| соммон: Chateau de Mores         |                   |                                       |                      |           |
| AND/OR HISTORIC:                 |                   |                                       |                      |           |
| LOCATION                         |                   |                                       |                      |           |
| STREET AND NUMBER:               |                   |                                       |                      |           |
| 1/2 mile W.S.W. of Med           | dora C E 1/2 Sec  | c. 27, T. 1401                        | N; R 102W.           |           |
| CITY OR TOWN:                    |                   |                                       |                      |           |
| Medora Vicinity                  |                   |                                       |                      |           |
| STATE:                           | CODE              | COUNTY:                               | (101)                | CC        |
| North Dakota                     | 38                | Billings                              | 11110                | 00        |
| PHOTO REFERENCE                  |                   |                                       | $\sim$               | 7         |
| PHOTO CREDIT: State Historica    | al Society        |                                       | - material and       | $I\Gamma$ |
| DATE OF PHOTO: October, 1971     |                   | 154                                   | RECEIVED             | 1         |
| NEGATIVE FILED AT: State Histor: | ical Society of N | orth Daketa                           | .075                 | to        |
| Bismarck 1                       | North Dakota 58   |                                       | APR 1 1975           | -0        |
| IDENTIFICATION                   | •                 |                                       |                      | <u> </u>  |
| DESCRIBE VIEW, DIRECTION, ETC.   |                   |                                       | NATIONAL             | 17        |
| East wall of living room, fi     | rst floor.        | · · · · · · · · · · · · · · · · · · · | NATIONAL<br>REGISTER | *         |
|                                  |                   | l <sub>n</sub>                        |                      | 1         |
|                                  |                   | ``                                    | 1                    | e e       |
|                                  |                   |                                       | •                    |           |
|                                  |                   |                                       |                      |           |