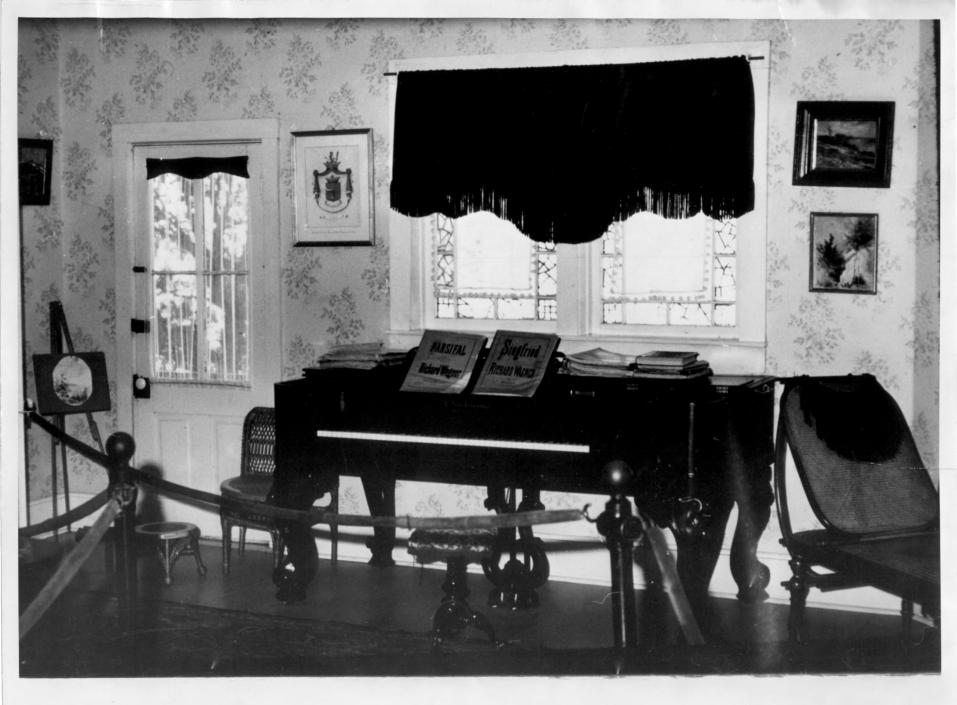

#### UNITED STATES DEPARTMENT OF THE INTERIOR NATIONAL PARK SERVICE

### PROPERTY PHOTOGRAPH FORM

| STATE           |          |
|-----------------|----------|
| North Dakota    |          |
| COUNTY          |          |
| Billings        |          |
| FOR NPS USE ONL | Y        |
| ENTRY NUMBER    | DATE     |
| 440             | 1 6 1975 |

|                                  | •                 |                                       | ÁPR                  | 1.6 1     |
|----------------------------------|-------------------|---------------------------------------|----------------------|-----------|
| NAME                             |                   |                                       | the                  |           |
| соммон: Chateau de Mores         |                   |                                       |                      |           |
| AND/OR HISTORIC:                 |                   |                                       |                      |           |
| LOCATION                         |                   |                                       |                      |           |
| STREET AND NUMBER:               |                   |                                       |                      |           |
| 1/2 mile W.S.W. of Med           | dora C E 1/2 Sec  | c. 27, T. 1401                        | N; R 102W.           |           |
| CITY OR TOWN:                    |                   |                                       |                      |           |
| Medora Vicinity                  |                   |                                       |                      |           |
| STATE:                           | CODE              | COUNTY:                               | (101)                | CC        |
| North Dakota                     | 38                | Billings                              | 11110                | 00        |
| PHOTO REFERENCE                  |                   |                                       | $\sim$               | 7         |
| PHOTO CREDIT: State Historica    | al Society        |                                       | - material and       | $I\Gamma$ |
| DATE OF PHOTO: October, 1971     |                   | 154                                   | RECEIVED             | 1         |
| NEGATIVE FILED AT: State Histor: | ical Society of N | orth Daketa                           | .075                 | to        |
| Bismarck 1                       | North Dakota 58   |                                       | APR 1 1975           | -0        |
| IDENTIFICATION                   | •                 |                                       |                      | <u> </u>  |
| DESCRIBE VIEW, DIRECTION, ETC.   |                   |                                       | NATIONAL             | 17        |
| East wall of living room, fi     | rst floor.        | · · · · · · · · · · · · · · · · · · · | NATIONAL<br>REGISTER | *         |
|                                  |                   | l <sub>n</sub>                        |                      | 1         |
|                                  |                   | ``                                    | 1                    | e e       |
|                                  |                   |                                       | •                    |           |
|                                  |                   |                                       |                      |           |