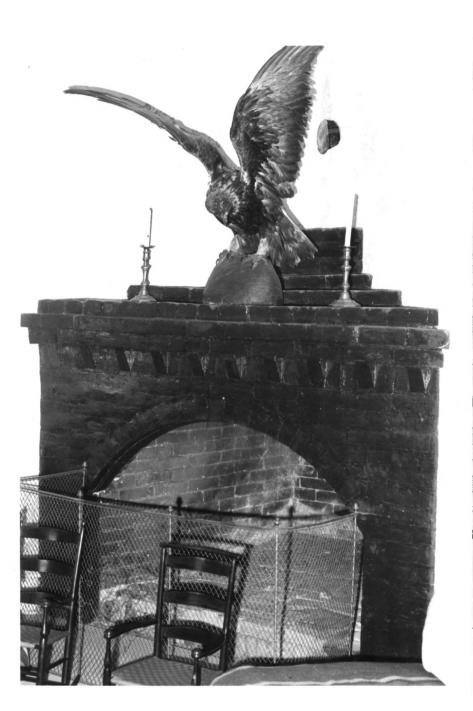

Billings 007              |
| 3. PHOTO REFERENCE                        |                              |
| PHOTO CREDIT: State Historical Society    |                              |
| DATE OF PHOTO: May 1969                   | RECEIVED                     |
| NEGATIVE FILED AT: State Historical Socie | ty of North Dakota           |
| Bismarck, North Dake                      | ota 58505 1975               |
| 4. IDENTIFICATION                         | APR 1 1973                   |
| DESCRIBE VIEW, DIRECTION, ETC.            | NATIONAL                     |
| East side, looking west.                  | REGISTER                     |
|                                           |                              |
|                                           |                              |



#### UNITED STATES DEPARTMENT OF THE INTERIOR NATIONAL PARK SERVICE

### PROPERTY PHOTOGRAPH FORM

| STATE         | 1    |
|---------------|------|
| North Dakota  |      |
| COUNTY        |      |
| Billings      |      |
| FOR NPS USE O | NLY  |
| ENTRY NUMBER  | DATE |
|               | 6    |

|          | NAME:                                                                |                         | 12,        |
|----------|----------------------------------------------------------------------|-------------------------|------------|
|          | Chateau de Mores                                                     |                         |            |
|          | AND/OR HISTORIC:                                                     |                         |            |
| 2.