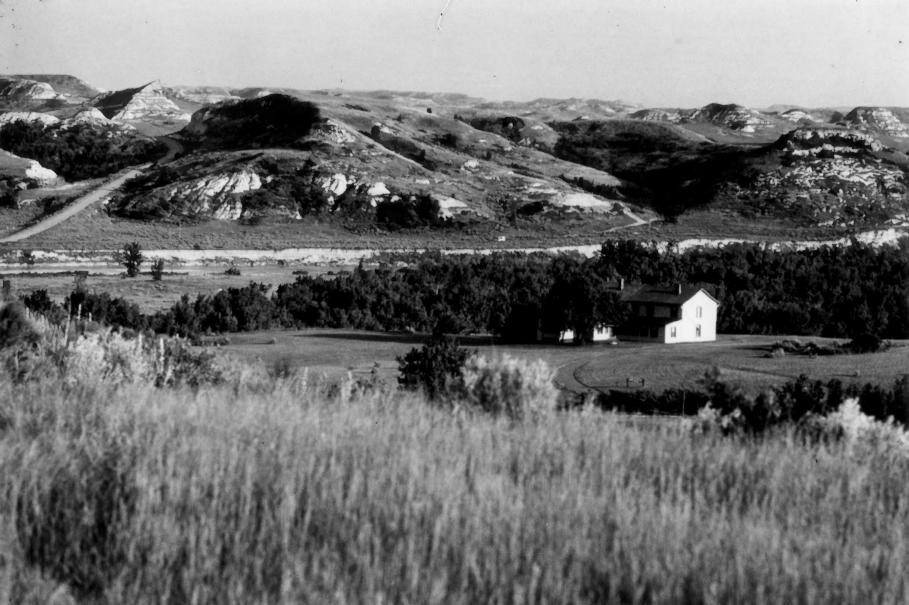

### UNITED STATES DEPARTMENT OF THE INTERIOR NATIONAL PARK SERVICE

### PROPERTY PHOTOGRAPH FORM

| STATE           |      |
|-----------------|------|
| North Dakota    |      |
| COUNTY          |      |
| Billings        |      |
| FOR NPS USE ONL | Υ.Υ  |
| ENTRY NUMBER    | DATE |
| APR 16          | 975  |

| (Type all entries - attach to or enclose with photogr | raph) ENTRY NUMBER DATE                |
|-------------------------------------------------------|----------------------------------------|
| (2)                                                   | APR 1 6 9/5                            |
| 1. NAME                                               |                                        |
| соммон: Chateau de Mores                              |                                        |
| AND/OR HISTORIC:                                      |                                        |
| 2. LOCATION                                           |                                        |
| STREET AND NUMBER:                                    |                                        |
| 1/2 mile W.S.W. of Medora C. E. 1/2                   | Sec 27 T. 140N; R. 102W.               |
| CITY OR TOWN:                                         |                                        |
| Medora Vicinity                                       |                                        |
| 332                                                   | CODE                                   |
| North Dakota 38                                       | Billings 007                           |
| 3. PHOTO REFERENCE                                    |                                        |
| PHOTO CREDIT: North Dakota State Travel Departme      | ent                                    |
| DATE OF PHOTO: 1973                                   |                                        |
| NEGATIVE FILED AT: State Travel Division, North Da    |                                        |
| Bismarck, North Dakota 58505                          |                                        |
| 4. IDENTIFICATION  DESCRIBE VIEW, DIRECTION, ETC.     |                                        |
|                                                       |                                        |
| View from inorthwest to southeast.                    | NATIONAL                               |
|                                                       | \\\\\\\\\\\\\\\\\\\\\\\\\\\\\\\\\\\\\\ |
| PROPERTY OF THE MATIO                                 | INAL REGISTER                          |
| LULTUM OF THE TOTAL                                   | TIPL ILUIDILITY                        |
| JAVI LINI VI III. 1211.0                              | WILLIE TO                              |