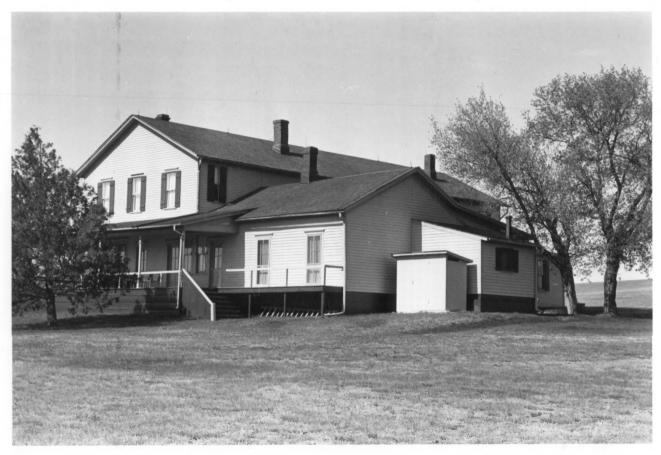

| (Type all entries - attach to or enclose with photogr | raph) ENTRY NUMBER DATE                |
|-------------------------------------------------------|----------------------------------------|
| (2)                                                   | APR 1 6 9/5                            |
| 1. NAME                                               |                                        |
| соммон: Chateau de Mores                              |                                        |
| AND/OR HISTORIC:                                      |                                        |
| 2. LOCATION                                           |                                        |
| STREET AND NUMBER:                                    |                                        |
| 1/2 mile W.S.W. of Medora C. E. 1/2                   | Sec 27 T. 140N; R. 102W.               |
| CITY OR TOWN:                                         |                                        |
| Medora Vicinity                                       |                                        |
| 332                                                   | CODE                                   |
| North Dakota 38                                       | Billings 007                           |
| 3. PHOTO REFERENCE                                    |                                        |
| PHOTO CREDIT: North Dakota State Travel Departme      | ent                                    |
| DATE OF PHOTO: 1973                                   |                                        |
| NEGATIVE FILED AT: State Travel Division, North Da    |                                        |
| Bismarck, North Dakota 58505                          |                                        |
| 4. IDENTIFICATION  DESCRIBE VIEW, DIRECTION, ETC.     |                                        |
|                                                       |                                        |
| View from inorthwest to southeast.                    | NATIONAL                               |
|                                                       | \\\\\\\\\\\\\\\\\\\\\\\\\\\\\\\\\\\\\\ |
| PROPERTY OF THE MATIO                                 | INAL REGISTER                          |
| LULTUM OF THE TOTAL                                   | TIPL ILUIDILITY                        |
| JAVI LINI VI III. 1211.0                              | WILLIE TO                              |