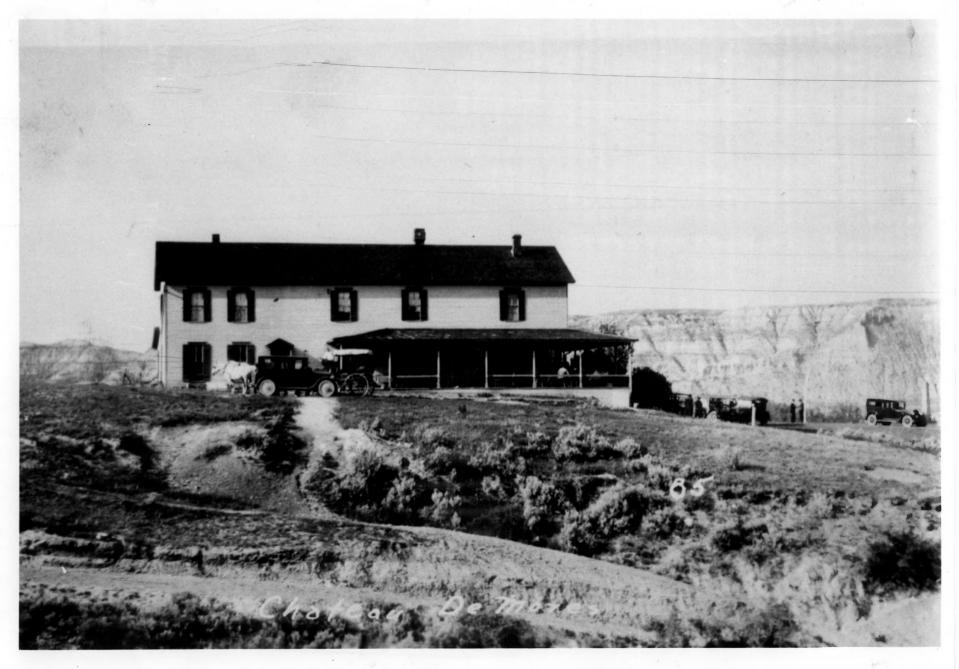

Chateau de Mores
Billingo County
Medra vicinity
1920's
SHS

# PROPERTY OF THE NATIONAL REGISTER

| credit:                             | NPS Number 4/16/25  Title: Chateau De mous. |
|-------------------------------------|---------------------------------------------|
| State Historical<br>Society of N.D. | Loc. Bellings Cs., M.D.                     |